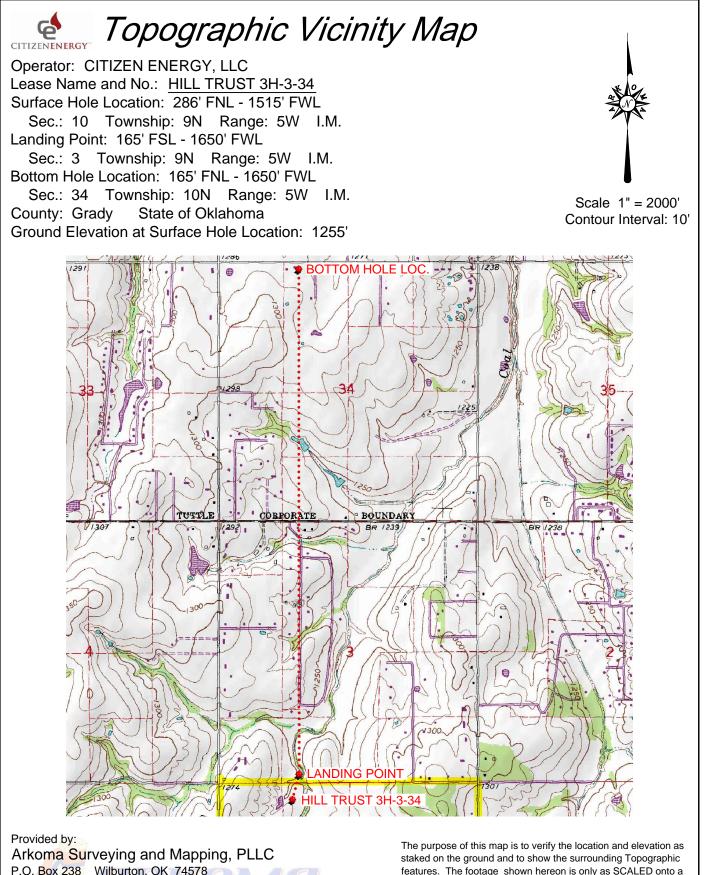

Ph. 918-465-5711 Fax 918-465-5030

Certificate of Authorization No. 5348 Expires June 30, 2022

Date Staked: 07/08/2021

features. The footage shown hereon is only as SCALED onto a U.S.G.S. Topographic Map.

Please note that this location was staked carefully on the ground under the supervision of a Licensed Professional Land Surveyor, but the accuracy of this survey is not guaranteed.

Please contact Arkoma Surveying and Mapping promptly if any inconsistency is determined.