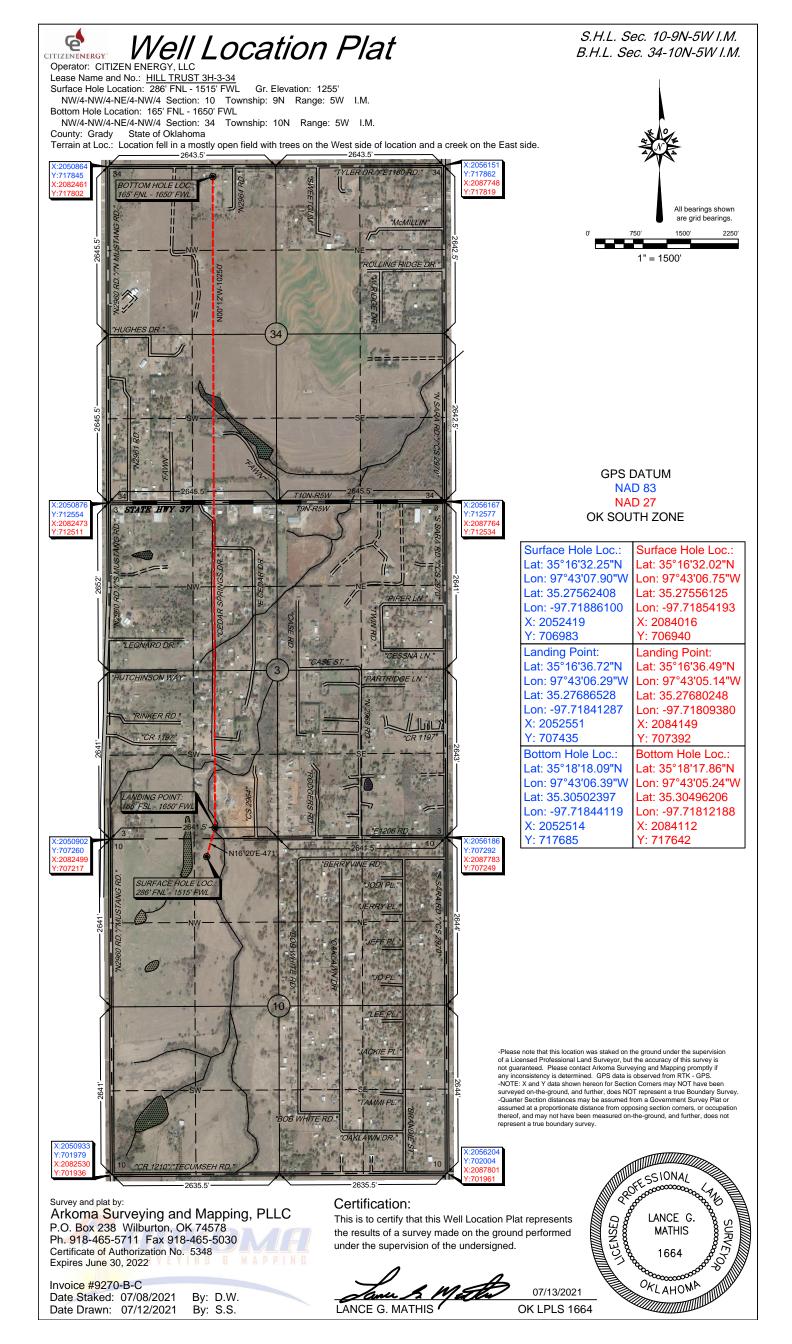

Ph. 918-465-5711 Fax 918-465-5030

Certificate of Authorization No. 5348 Expires June 30, 2022

Date Staked: 07/08/2021

features. The footage shown hereon is only as SCALED onto a U.S.G.S. Topographic Map.

Please note that this location was staked carefully on the ground under the supervision of a Licensed Professional Land Surveyor, but the accuracy of this survey is not guaranteed.

Please contact Arkoma Surveying and Mapping promptly if any inconsistency is determined.