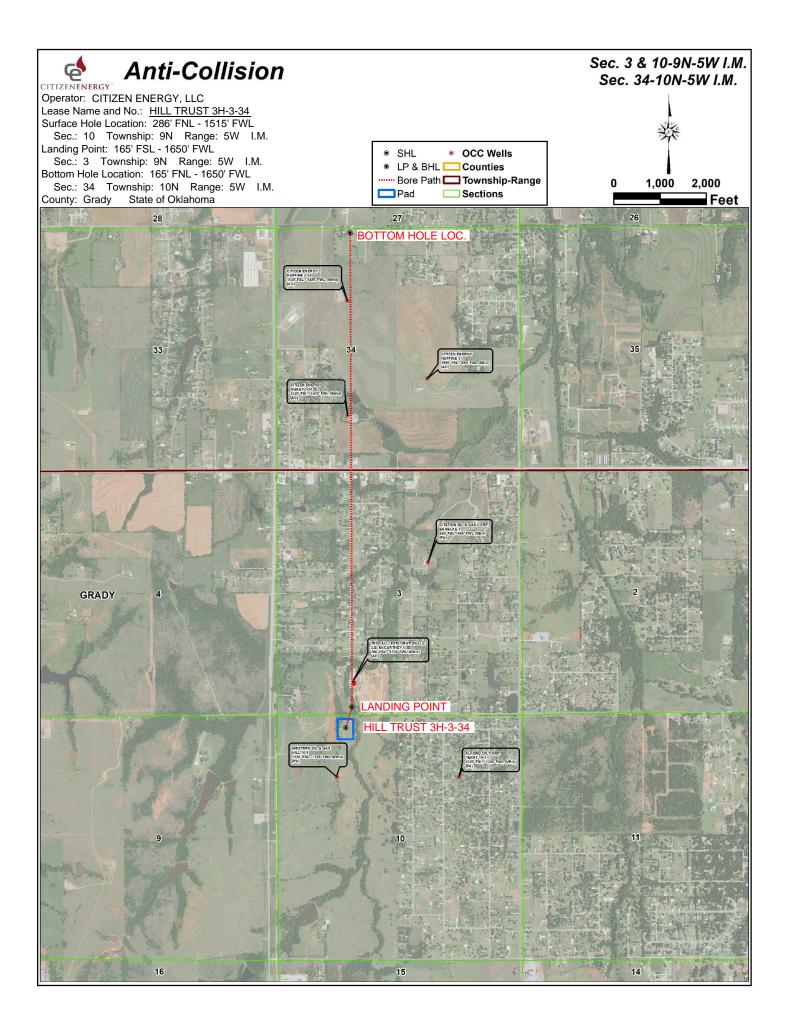

| MULTI UNIT HOLE 1                      |            |        |                         |               |    |                                |       |
|----------------------------------------|------------|--------|-------------------------|---------------|----|--------------------------------|-------|
| Section: 34                            | Township:  | 10N Ra | inge: 5W                | Meridian:     | IM | Total Length:                  | 10250 |
|                                        | County:    | GRADY  |                         |               |    | Measured Total Depth:          | 20000 |
| Spot Location of                       | End Point: | N2 NW  | NE                      | NW            |    | True Vertical Depth:           | 9500  |
| Feet From: NORTH 1/4 Section Line: 165 |            |        | End Point Location from |               |    |                                |       |
|                                        | Feet From: | WEST   | 1/4 Secti               | on Line: 1650 |    | Lease, Unit, or Property Line: | 165   |
|                                        |            |        |                         |               |    |                                |       |