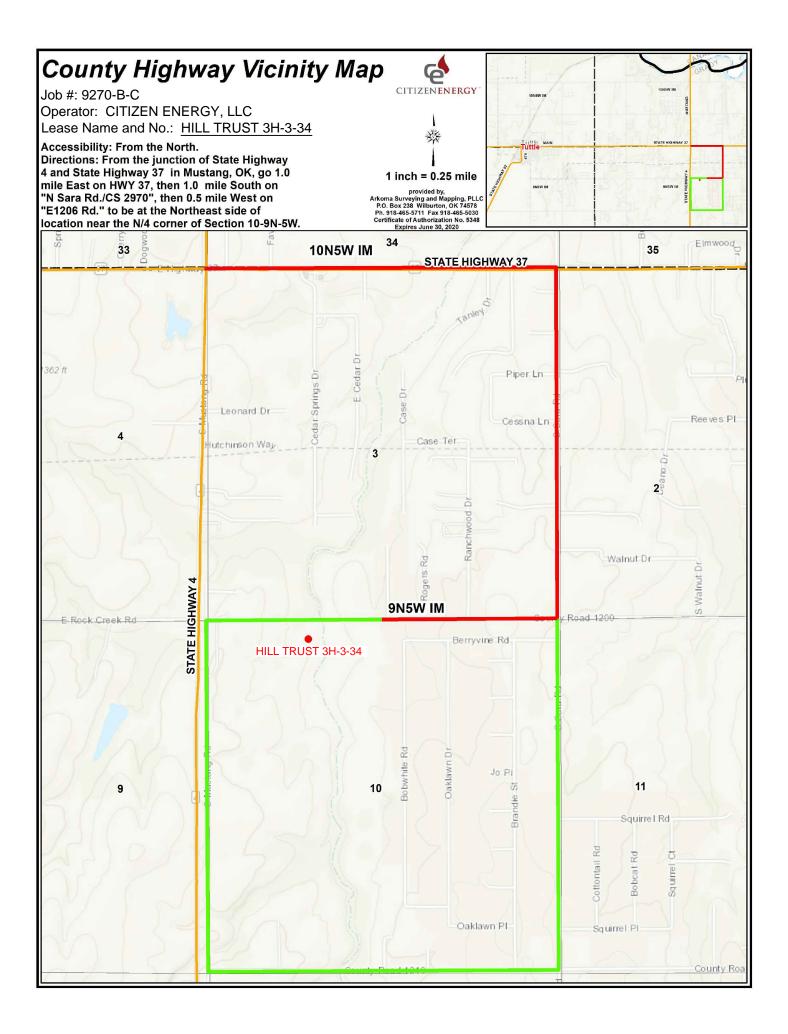

Ph. 918-465-5711 Fax 918-465-5030

Certificate of Authorization No. 5348 Expires June 30, 2022

Date Staked: 07/08/2021

features. The footage shown hereon is only as SCALED onto a U.S.G.S. Topographic Map.

Please note that this location was staked carefully on the ground under the supervision of a Licensed Professional Land Surveyor, but the accuracy of this survey is not guaranteed.

Please contact Arkoma Surveying and Mapping promptly if any inconsistency is determined.