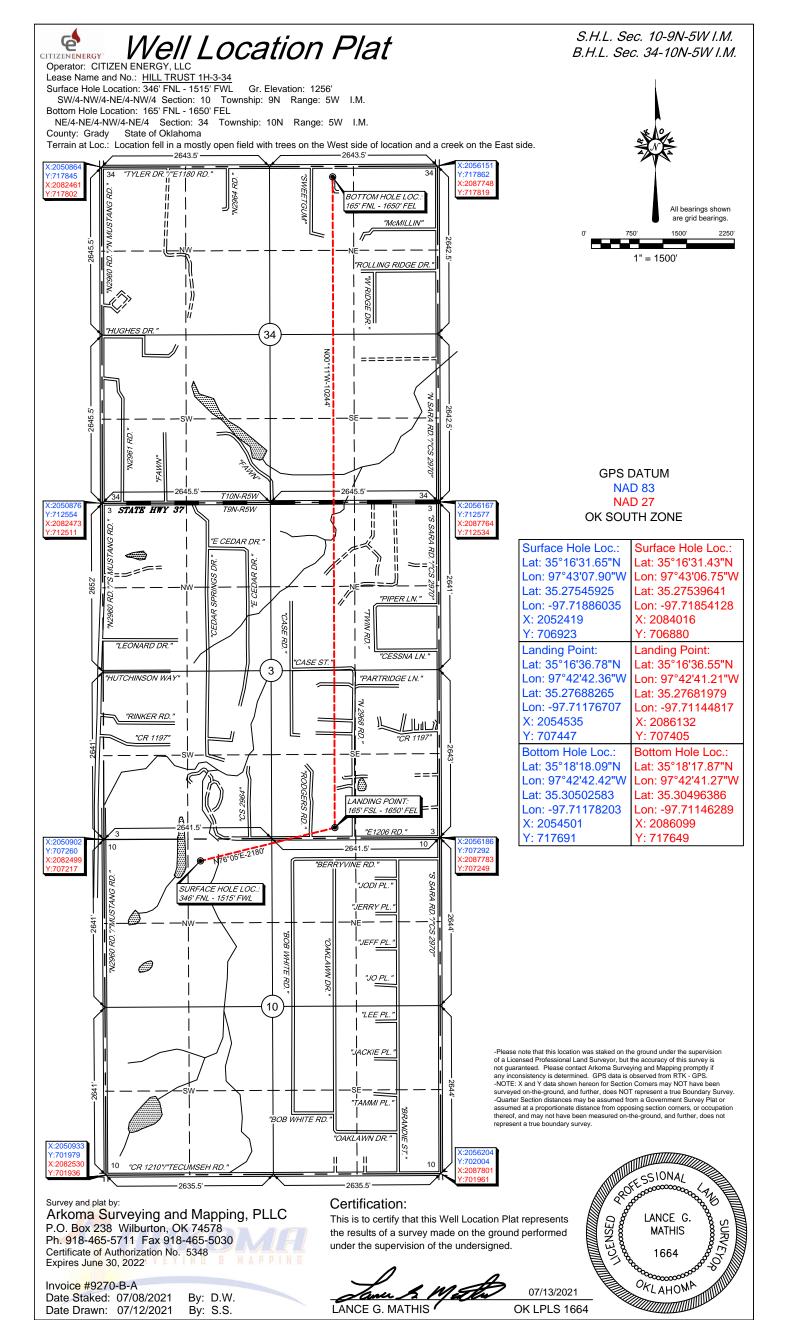

API NUMBER: 051 24860

OKLAHOMA CORPORATION COMMISSION OIL & GAS CONSERVATION DIVISION P.O. BOX 52000 OKLAHOMA CITY, OK 73152-2000 (Rule 165:10-3-1)

Approval Date: 08/27/2021

Expiration Date: 02/27/2023

Multi Unit Oil & Gas