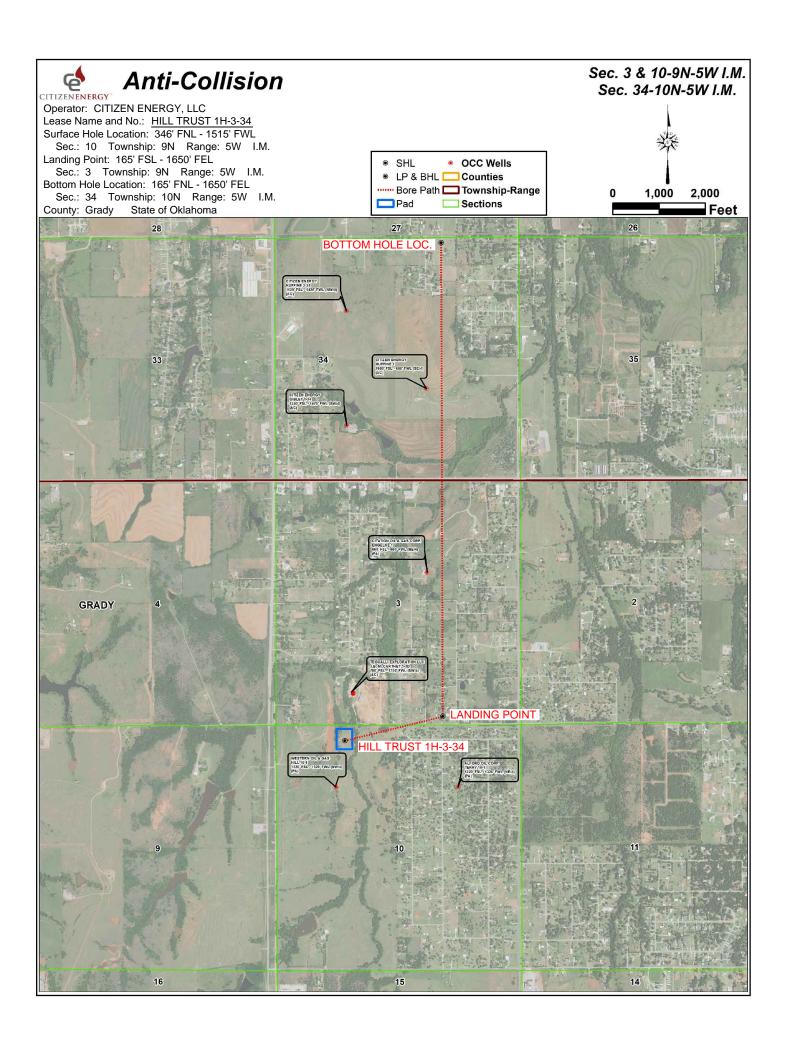

API NUMBER: 051 24860

OKLAHOMA CORPORATION COMMISSION OIL & GAS CONSERVATION DIVISION P.O. BOX 52000 OKLAHOMA CITY, OK 73152-2000 (Rule 165:10-3-1)

Approval Date: 08/27/2021

Expiration Date: 02/27/2023

Multi Unit Oil & Gas