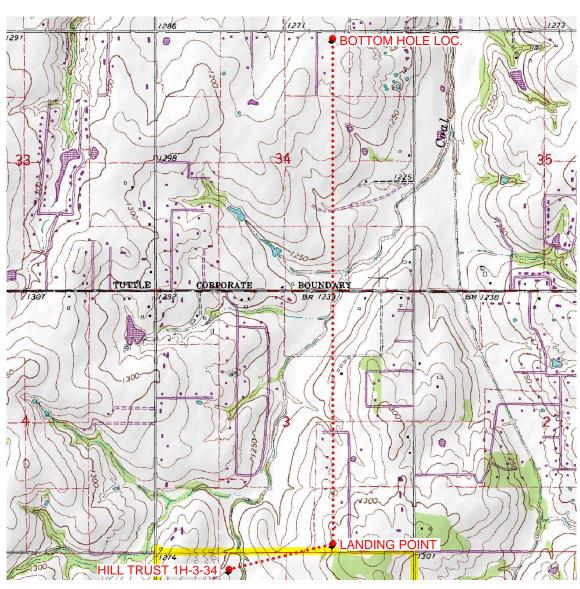

API NUMBER: 051 24860

OKLAHOMA CORPORATION COMMISSION OIL & GAS CONSERVATION DIVISION P.O. BOX 52000 OKLAHOMA CITY, OK 73152-2000 (Rule 165:10-3-1)

Approval Date: 08/27/2021

Expiration Date: 02/27/2023

Multi Unit Oil & Gas