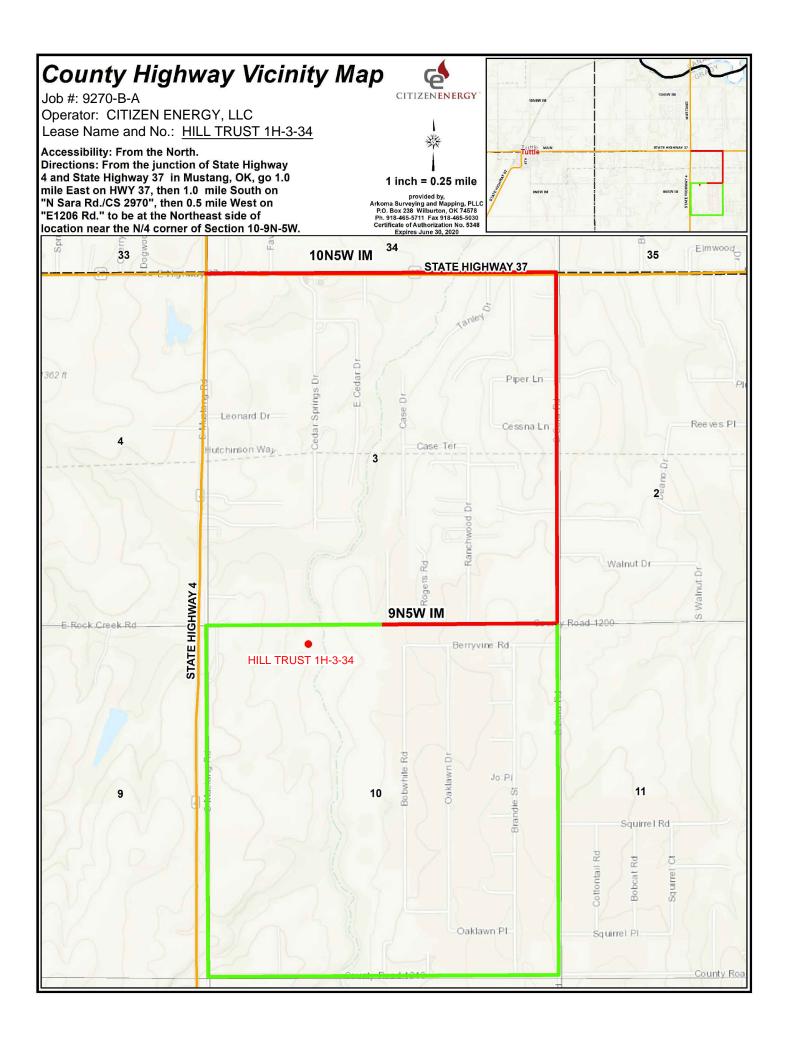

API NUMBER: 051 24860

OKLAHOMA CORPORATION COMMISSION OIL & GAS CONSERVATION DIVISION P.O. BOX 52000 OKLAHOMA CITY, OK 73152-2000 (Rule 165:10-3-1)

Approval Date: 08/27/2021

Expiration Date: 02/27/2023

Multi Unit Oil & Gas