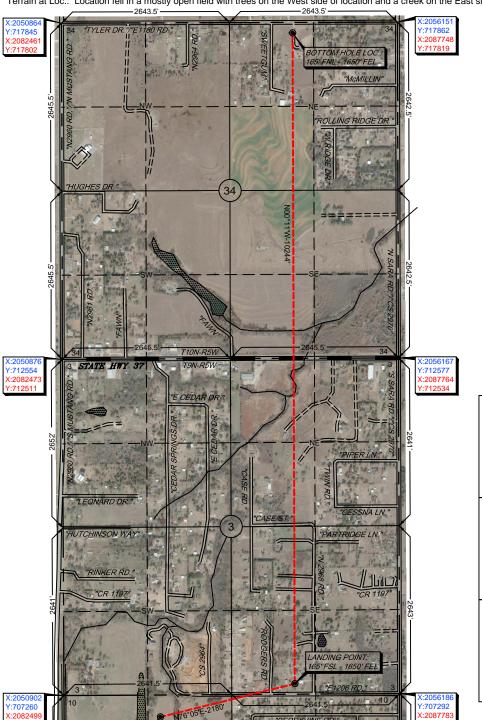

API NUMBER: 051 24860

OKLAHOMA CORPORATION COMMISSION OIL & GAS CONSERVATION DIVISION P.O. BOX 52000 OKLAHOMA CITY, OK 73152-2000 (Rule 165:10-3-1)

Approval Date: 08/27/2021

Expiration Date: 02/27/2023

Multi Unit Oil & Gas