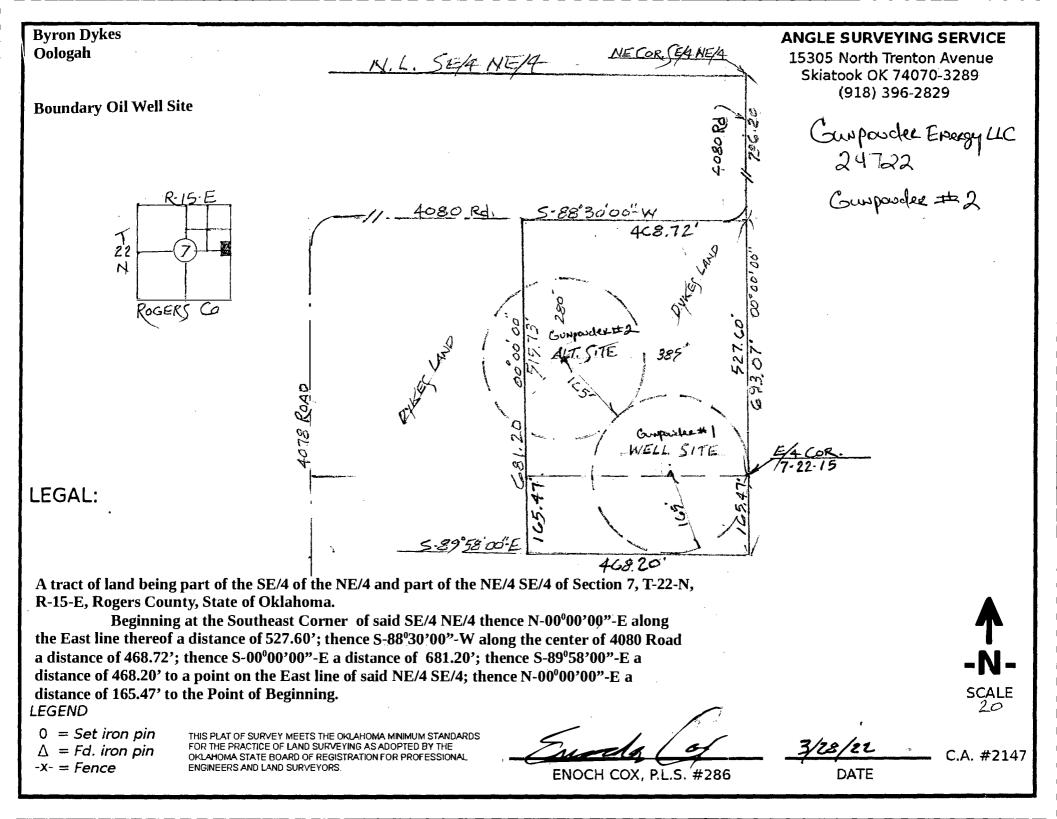

| PERMIT TO DRILL         WELL LOCATION:       Section:       OF       Township:       Range:       SE       County:       ROGERS         SDT LOCATION:       WW       SE       NE       Terrmon Quarters:       month       month       Exast         SDT LOCATION:       WW       SE       NE       Terrmon Quarters:       month       month       Exast         SDT LOCATION:       WW       SE       NE       Terrmon Quarters:       month       month       Exast         Constructions:       QUARDAWDER       NERROY LLC       Telephone:       9183716514       OTC/OCC Number:       24722       0         GUNPOWDER ENERGY LLC       Telephone:       9183716514       OTC/OCC Number:       24722       0         GUNPOWDER ENERGY LLC       H1440 S 4080 RD       OLOGAH       OK       74053       0       0       0       0       0       0       0       0       0       0       0       0       0       0       0       0       0       0       0       0       0       0       0       0       0       0       0       0       0       0       0       0       0       0       0       0       0       0 </th <th>API NUMBER:<br/>Straight Hole</th> <th>131 25453<br/>Oil &amp; Gas</th> <th></th> <th>DIL &amp; GAS CONSE<br/>P.O. BC<br/>OKLAHOMA CIT</th> <th>RATION COMMISSION<br/>RVATION DIVISION<br/>X 52000<br/>Y, OK 73152-2000<br/>5:10-3-1)</th> <th>Approval Date: 06/20/2022<br/>Expiration Date: 12/20/2023</th> | API NUMBER:<br>Straight Hole                                           | 131 25453<br>Oil & Gas       |                   | DIL & GAS CONSE<br>P.O. BC<br>OKLAHOMA CIT | RATION COMMISSION<br>RVATION DIVISION<br>X 52000<br>Y, OK 73152-2000<br>5:10-3-1)  | Approval Date: 06/20/2022<br>Expiration Date: 12/20/2023 |
|--------------------------------------------------------------------------------------------------------------------------------------------------------------------------------------------------------------------------------------------------------------------------------------------------------------------------------------------------------------------------------------------------------------------------------------------------------------------------------------------------------------------------------------------------------------------------------------------------------------------------------------------------------------------------------------------------------------------------------------------------------------------------------------------------------------------------------------------------------------------------------------------------------------------------------------------------------------------------------------------------------------------------------------------------------------------------------------------------------------------------------------------------------------------------------------------------------------------------------------------------------------------------------------------------------------------------------------------------------------------------------------------------------------------------------------------------|------------------------------------------------------------------------|------------------------------|-------------------|--------------------------------------------|------------------------------------------------------------------------------------|----------------------------------------------------------|
| SPOT LOCATION:       NW       E       NE       PEET PROM QUARTER       PROM       NORTH       PROM       EAST         sectox.Lxes       2260       385         Lease Name:       GUNPOWDER       Well No: 2       Well will be       385       feet from nearest unit or lease boundary.         Operator Name:       GUNPOWDER       ENERGY LLC       Telephone:       9183716514       OTC/OCC Number:       24722       0         GUNPOWDER ENERGY LLC       14440       S 4080 RD       OK       74053       Formation(s)       OK       74053         Formation(s)       (Permit Valid for Listed Formations Only):       Image: Code       Depth       1       BURGESS       4048RGS       1100         Spacing Orders:       No Spacing       Location Exception Orders:       No Exceptions       Increased Density Orders:       No Density         Pending CD Numbers:       No Pending       Working interest owners' notified:       ***       Special Orders:       No Special         Total Depth:       1220       Ground Elevation:: 687       Surface Casing:       180       Depth to base of Treatable Water-Bearing FM: 50         Under Federal Jurisdiction:       No       Surface Casing:       180       Depth to base of Treatable Water-Bearing FM: 50         PT1 INFORMATION <th></th> <th></th> <th></th> <th></th> <th></th> <th></th>                                                                            |                                                                        |                              |                   |                                            |                                                                                    |                                                          |
| SETTION LINE       2260       385         Lease Name:       GUNPOWDER       Well No: 2       Well will be       385       feet from nearest unit or lease boundary.         Operator Name:       GUNPOWDER ENERGY LLC       Telephone:       9183716514       OTC/OCC Number:       24722       0         GUNPOWDER ENERGY LLC       Telephone:       9183716514       OTC/OCC Number:       24722       0         GUNPOWDER ENERGY LLC       14440       S 4080 RD       OOLAGAH,       OK       74053       0         OOLAGAH,       OK       74053       OCLOGAH       OK       74053         Formation(s)       (Permit Valid for Listed Formations Only):       Increased Density Orders:       No Density         Spacing Orders:       No Spacing       Location Exception Orders:       No Exceptions       Increased Density Orders:       No Density         Pending CD Numbers:       No Pending       Working interest owners' notified:       ***       Special Orders:       No Special         Total Depth:       1200       Ground Elevation:       687       Surface Casing:       180       Depth to base of Treatable Water-Bearing FM: 50         Under Federal Jurisdiction:       No       Surface Water used to Drill:       No       Special Orders:       10       2                                                                                                                                                    |                                                                        |                              |                   | ge: 15E County: R                          | OGERS                                                                              |                                                          |
| Lesse Name:     GUNPOWDER     Well No: 2     Well will be     385     feet from nearest unit or lease boundary.       Operator Name:     GUNPOWDER ENERGY LLC     Telephone:     9183716514     OTC/OCC Number:     24722     0       GUNPOWDER ENERGY LLC     14440 S 4080 RD     OK     74053     BYRON DYKES     14400 SOUTH 4080 ROAD     OLOGAH     OK     74053       Formation(s)     (Permit Valid for Listed Formations Only):     Image: Code     Depth     Depth     Increased Density Orders:     No Density       Spacing Orders:     No Spacing     Location Exception Orders:     No Exceptions     Increased Density Orders:     No Special       Pending CD Numbers:     No Pending     Location Exception Orders:     No Exceptions     Increased Density Orders:     No Special       Total Depth:     1200     Ground Elevation:     687     Surface Casing:     180     Depth to base of Treatable Water-Bearing FM: 50       Under Federal Jurisdiction:     No     Surface Casing:     180     Depth to base of Treatable Water-Bearing FM: 50       PT 1 INFORMATION     Category of Ph: 2     Liner not required for Category: 2     Liner not required for Category: 2                                                                                                                                                                                                                                                 | SPOT LOCATION:                                                         | NW SE SE                     | NE FEET FROM QUAR | TER: FROM NORTH                            | FROM EAST                                                                          |                                                          |
| Operator Name:       GUNPOWDER ENERGY LLC       Telephone:       9183716514       OTC/OCC Number:       24722 0         GUNPOWDER ENERGY LLC       14440 S 4080 RD       OCAGAH,       OK 74053       BYRON DYKES       14400 SOUTH 4080 ROAD         OOLAGAH,       OK 74053       DK 74053       DLOGAH       OK 74053         Formation(s) (Permit Valid for Listed Formations Only):         Mame       Code       Depth         1       BURGESS       404BRGS       1100         Spacing Orders:       No Spacing       Location Exception Orders:       No Exceptions       Increased Density Orders:       No Density         Pending CD Numbers:       No Pending       Working interest owners' notified:       ***       Special Orders:       No Special         Total Depth:       120       Ground Elevation: 687       Surface Casing:       180       Depth to base of Treetable Water-Bearing FM: 50         Under Federal Jurisdiction:       No       Reproved Method for disposal of Drilling Fluids:       A. Evaporation/dewater and backfilling of reserve pit.         Per 1 INFORMATION       Category of Pit:       2         Type of Pit System: ON SITE       Liner not required for Category: 2                                                                                                                                                                                                                      |                                                                        |                              | SECTION LI        | NES: 2260                                  | 385                                                                                |                                                          |
| GUNPOWDER ENERGY LLC       14440 S 4080 RD         OOLAGAH,       OK 74053         Formation(s)       (Permit Valid for Listed Formations Only):         Mame       Code       Depth         1       BURGESS       404BRGS       1100         Spacing Orders:       No Spacing       Location Exception Orders:       No Exceptions       Increased Density Orders:       No Density         Pending CD Numbers:       No Pending       Location Exception Orders:       No Exceptions       Increased Density Orders:       No Special         Under Federal Jurisdiction:       No       Surface Casing:       180       Depth to base of Treatable Water-Bearing FM: 50         Under Federal Jurisdiction:       No       Surface Casing:       180       Depth to base of Treatable Water-Bearing FM: 50         Ptresh Water Supply Well Drillei:       No       Surface Casing:       180       Depth to base of Treatable Water-Bearing FM: 50         Ptresh Water Supply Well Drillei:       No       Surface Casing:       180       Depth to base of Treatable Water-Bearing FM: 50         Ptresh Water Supply Well Drillei:       No       Surface Casing:       180       Depth to base of Treatable Water-Bearing FM: 50         Ptresh Water Supply Well Drillei:       No       Surface Casing:       180       Depth to base of Treatable Water-Bearing FM                                                                    | Lease Name:                                                            | GUNPOWDER                    |                   | Well No: 2                                 | Well will be                                                                       | 385 feet from nearest unit or lease boundary.            |
| 14440 S 4080 RD       OK 74053       14400 SOUTH 4080 ROAD         OOLAGAH,       OK 74053       OLOGAH       OK 74053         Formation(s) (Permit Valid for Listed Formations Only):         Mame       Code       Depth         1       BURGESS       404BRGS       1100         Spacing Orders:       No Spacing       Location Exception Orders:       No Exceptions         Mame       Code       Depth       Special Orders:       No Special         Spacing Orders:       No Pending       Location Exception Orders:       No Exceptions       Increased Density Orders:       No Special         Pending CD Numbers:       No Pending       Working interest owners' notified:       ***       Special Orders:       No Special         Total Depth:       1200       Ground Elevation: 687       Surface Casing:       180       Depth to base of Treatable Water-Bearing FM: 50         Under Federal Jurisdiction:       No       Special Order is No       Special Order is No       Special Order is No         Surface Water used to Drill:       No       No       Depth to base of Treatable Water-Bearing FM: 50         PT 1 INFORMATION       Category of Pit: 2       Liner not required for Category: 2       Liner not required for Category: 2                                                                                                                                                                         | Operator Name:                                                         | GUNPOWDER ENERGY             | LLC               | Telephone: 918371651                       | 4                                                                                  | OTC/OCC Number: 24722 0                                  |
| OOLAGAH,       OK 74053         Formation (s)       (Permit Valid for Listed Formations Only):         Name       Code         1       BURGESS         404BRGS       1100         Spacing Orders:       No Spacing         Location Exception Orders:       No Exceptions         Increased Density Orders:       No Density         Pending CD Numbers:       No Pending         Total Depth:       1200         Ground Elevation:       687         Surface Casing:       180         Depth to base of Treatable Water-Bearing FM: 50         Under Federal Jurisdiction:       No         Surface Water used to Drill:       No         Surface Water used to Drill:       No         PT 1 INFORMATION       Category of PII: 2         Type of PIt System: ON SITE       Liner not required for Category: 2                                                                                                                                                                                                                                                                                                                                                                                                                                                                                                                                                                                                                                  | GUNPOWDE                                                               | ER ENERGY LLC                |                   |                                            | BYRON DYKES                                                                        |                                                          |
| Formation(s)       (Permit Valid for Listed Formations Only): <b>Name</b> Code       Depth          1       BURGESS       404BRGS       1100         Spacing Orders:       No Spacing       Location Exception Orders:       No Exceptions         Pending CD Numbers:       No Pending       Location Exception Orders:       No Exceptions       Increased Density Orders:       No Density         Pending CD Numbers:       No Pending       Location Exception Orders:       No Exceptions       Increased Density Orders:       No Special         Total Depth:       1200       Ground Elevation:       687       Surface Casing:       180       Depth to base of Treatable Water-Bearing FM:       50         Under Federal Jurisdiction:       No       Surface Casing:       180       Depth to base of Treatable Water-Bearing FM:       50         Under Federal Jurisdiction:       No       Surface Casing:       180       Depth to base of Treatable Water-Bearing FM:       50         Under Federal Jurisdiction:       No       Surface Casing:       180       Depth to base of Treatable Water-Bearing FM:       50         Under Federal Jurisdiction:       No       Surface Casing:       180       Depth to base of Treatable Water-Bearing FM:       50         Fresh Water Supply Well Drillet:                                                                                                                      | 14440 S 408                                                            | 0 RD                         |                   |                                            | 14400 SOUTH 4080 ROAD                                                              |                                                          |
| Name       Code       Depth         1       BURGESS       404BRGS       1100         Spacing Orders:       No Spacing       Location Exception Orders:       No Exceptions       Increased Density Orders:       No Density         Pending CD Numbers:       No Pending       Location Exception Orders:       No Exceptions       Increased Density Orders:       No Density         Pending CD Numbers:       No Pending       Working interest owners' notified:       ***       Special Orders:       No Special         Total Depth:       1200       Ground Elevation:       687       Surface Casing:       180       Depth to base of Treatable Water-Bearing FM:       50         Under Federal Jurisdiction:       No       Surface Water used to Drill:       No       Surface Casing:       180       Depth to base of Treatable Water-Bearing FM:       50         Under Federal Jurisdiction:       No       Surface Water used to Drill:       No       Surface Water used to Drill:       50         Surface Water used to Drill:       No       Exception Orders:       Category of Pit:       2         Type of Pit System:       ON SITE       Eategory of Pit:       2         Liner not required for Category:       2       Liner not required for Category:       2                                                                                                                                                      | OOLAGAH,                                                               |                              | OK 74053          |                                            | OOLOGAH                                                                            | OK 74053                                                 |
| Name       Code       Depth         1       BURGESS       404BRGS       1100         Spacing Orders:       No Spacing       Location Exception Orders:       No Exceptions       Increased Density Orders:       No Density         Pending CD Numbers:       No Pending       Working interest owners' notified:       ***       Special Orders:       No Special         Total Depth:       1200       Ground Elevation:       687       Surface Casing:       180       Depth to base of Treatable Water-Bearing FM:       50         Under Federal Jurisdiction:       No       Surface Casing:       180       Depth to base of Treatable Water-Bearing FM:       50         Under Federal Jurisdiction:       No       Surface Water used to Drill:       No       Approved Method for disposal of Drilling Fluids:       A.         A.       Evaporation/dewater and backfilling of reserve pit.       A.       Evaporation/dewater and backfilling of reserve pit.         PIT 1 INFORMATION       Category of Pit:       2       Liner not required for Category: 2       Liner not required for Category: 2                                                                                                                                                                                                                                                                                                                            |                                                                        |                              |                   |                                            |                                                                                    |                                                          |
| Pending CD Numbers:       No Pending       Working interest owners' notified:       ***       Special Orders:       No Special         Total Depth:       1200       Ground Elevation:       687       Surface Casing:       180       Depth to base of Treatable Water-Bearing FM:       50         Under Federal Jurisdiction:       No       Surface Casing:       180       Depth to base of Treatable Water-Bearing FM:       50         Under Federal Jurisdiction:       No       Surface Water Supply Well Drilled:       No       Surface Water and backfilling of reserve pit.         Fresh Water used to Drill:       No       Surface Water used to Drill:       No         PIT 1 INFORMATION       Category of Pit:       2         Type of Pit System:       ON SITE       Liner not required for Category: 2                                                                                                                                                                                                                                                                                                                                                                                                                                                                                                                                                                                                                     | Name                                                                   | (Permit Valid for Li         | Code              | Depth                                      |                                                                                    |                                                          |
| Total Depth:       1200       Ground Elevation:       687       Surface Casing:       180       Depth to base of Treatable Water-Bearing FM:       50         Under Federal Jurisdiction:       No         Fresh Water Supply Well Drilled:       No         Surface Water used to Drill:       No         PIT 1 INFORMATION       Category of Pit:       2         Type of Pit System:       ON SITE                                                                                                                                                                                                                                                                                                                                                                                                                                                                                                                                                                                                                                                                                                                                                                                                                                                                                                                                                                                                                                            | Spacing Orders:                                                        | No Spacing                   | L                 | ocation Exception Orders:                  | No Exceptions                                                                      | Increased Density Orders: No Density                     |
| Under Federal Jurisdiction:       No         Fresh Water Supply Well Drilled:       No         Surface Water used to Drill:       No         PIT 1 INFORMATION       Category of Pit: 2         Type of Pit System:       ON SITE                                                                                                                                                                                                                                                                                                                                                                                                                                                                                                                                                                                                                                                                                                                                                                                                                                                                                                                                                                                                                                                                                                                                                                                                                | Pending CD Numbers: No Pending Working interest                        |                              |                   | Working interest owners                    | s' notified: ***                                                                   | Special Orders: No Special                               |
| Fresh Water Supply Well Drilled: No       No         Surface Water used to Drill: No       A. Evaporation/dewater and backfilling of reserve pit.         PIT 1 INFORMATION       Category of Pit: 2         Type of Pit System: ON SITE       Liner not required for Category: 2                                                                                                                                                                                                                                                                                                                                                                                                                                                                                                                                                                                                                                                                                                                                                                                                                                                                                                                                                                                                                                                                                                                                                                | Total Depth:                                                           | 1200 Ground E                | levation: 687     | Surface Casing:                            | 180 Depth                                                                          | to base of Treatable Water-Bearing FM: 50                |
| Surface Water used to Drill: No     No       PIT 1 INFORMATION     Category of Pit: 2       Type of Pit System: ON SITE     Liner not required for Category: 2                                                                                                                                                                                                                                                                                                                                                                                                                                                                                                                                                                                                                                                                                                                                                                                                                                                                                                                                                                                                                                                                                                                                                                                                                                                                                   | Under Federal Jurisdiction: No                                         |                              |                   |                                            | Approved Method for disposal of Drilling Fluids:                                   |                                                          |
| Type of Pit System: ON SITE Liner not required for Category: 2                                                                                                                                                                                                                                                                                                                                                                                                                                                                                                                                                                                                                                                                                                                                                                                                                                                                                                                                                                                                                                                                                                                                                                                                                                                                                                                                                                                   |                                                                        |                              |                   |                                            | A. Evaporation/dewater and backfilling of reserve pit.                             |                                                          |
|                                                                                                                                                                                                                                                                                                                                                                                                                                                                                                                                                                                                                                                                                                                                                                                                                                                                                                                                                                                                                                                                                                                                                                                                                                                                                                                                                                                                                                                  | PIT 1 INFOR                                                            | MATION                       |                   |                                            | Category of Pit: 2                                                                 |                                                          |
| Type of Mud System: AIR Bit Location is: NON HSA                                                                                                                                                                                                                                                                                                                                                                                                                                                                                                                                                                                                                                                                                                                                                                                                                                                                                                                                                                                                                                                                                                                                                                                                                                                                                                                                                                                                 |                                                                        |                              |                   |                                            |                                                                                    |                                                          |
|                                                                                                                                                                                                                                                                                                                                                                                                                                                                                                                                                                                                                                                                                                                                                                                                                                                                                                                                                                                                                                                                                                                                                                                                                                                                                                                                                                                                                                                  | Type of M                                                              | lud System: AIR              |                   |                                            | Pit Location is: NON H                                                             |                                                          |
| Pit Location Formation: SEMINOLE Is depth to top of ground water greater than 10ft below base of pit? Y Mud System Change to Water-Based or Oil-Based Mud Requires an Amended Intent (Form 1000).                                                                                                                                                                                                                                                                                                                                                                                                                                                                                                                                                                                                                                                                                                                                                                                                                                                                                                                                                                                                                                                                                                                                                                                                                                                | Is depth to top of ground water greater than 10ft below base of pit? Y |                              |                   |                                            | Mud System Change to Water-Based or Oil-Based Mud Requires an Amended Intent (Form |                                                          |
| Within 1 mile of municipal water well? N                                                                                                                                                                                                                                                                                                                                                                                                                                                                                                                                                                                                                                                                                                                                                                                                                                                                                                                                                                                                                                                                                                                                                                                                                                                                                                                                                                                                         | Within 1                                                               | mile of municipal water well | I? N              |                                            |                                                                                    |                                                          |
| Wellhead Protection Area? N                                                                                                                                                                                                                                                                                                                                                                                                                                                                                                                                                                                                                                                                                                                                                                                                                                                                                                                                                                                                                                                                                                                                                                                                                                                                                                                                                                                                                      |                                                                        | Wellhead Protection Area     | ? N               |                                            |                                                                                    |                                                          |
| Pit <b>is not</b> located in a Hydrologically Sensitive Area.                                                                                                                                                                                                                                                                                                                                                                                                                                                                                                                                                                                                                                                                                                                                                                                                                                                                                                                                                                                                                                                                                                                                                                                                                                                                                                                                                                                    | Pit <u>is not</u> l                                                    | ocated in a Hydrologically S | Sensitive Area.   |                                            |                                                                                    |                                                          |