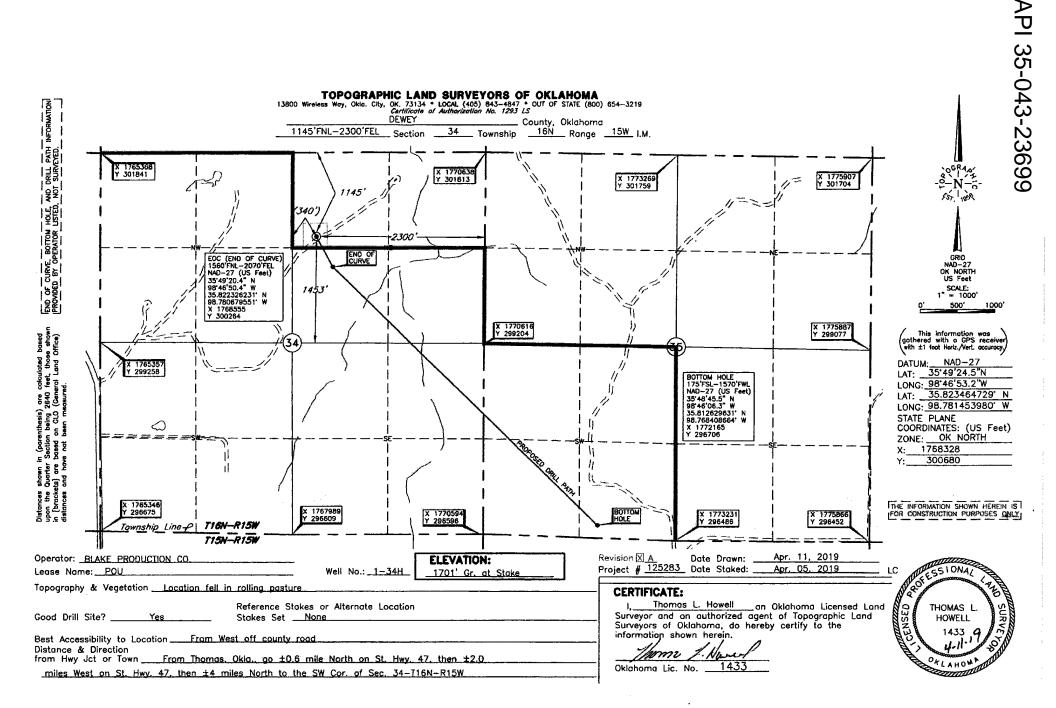

| PI NUMBER: 043 23699<br>rizontal Hole Oil & Gas                                                   | OIL & GAS CON<br>P.O. I<br>OKLAHOMA C | ORATION COMMISSION<br>SERVATION DIVISION<br>BOX 52000<br>ITY, OK 73152-2000<br>165:10-3-1) | Approval Date:04/18/2019Expiration Date:10/18/2020     |
|---------------------------------------------------------------------------------------------------|---------------------------------------|--------------------------------------------------------------------------------------------|--------------------------------------------------------|
|                                                                                                   | PERM                                  | IT TO DRILL                                                                                |                                                        |
|                                                                                                   |                                       |                                                                                            |                                                        |
| WELL LOCATION: Sec: 34 Twp: 16N Rge: 15W                                                          | County: DEWEY                         |                                                                                            |                                                        |
| SPOT LOCATION: SE SW NW NE                                                                        | FEET FROM QUARTER: FROM NORTH         | FROM EAST                                                                                  |                                                        |
|                                                                                                   | SECTION LINES: 1145                   | 2300                                                                                       |                                                        |
| Lease Name: PUTNAM OSWEGO UNIT                                                                    | Well No: 1-34H                        | Well                                                                                       | will be 1145 feet from nearest unit or lease boundary. |
| Operator BLAKE PRODUCTION COMPANY IN<br>Name:                                                     | C Teleș                               | ohone: 4052869800                                                                          | OTC/OCC Number: 18119 0                                |
| BLAKE PRODUCTION COMPANY INC<br>1601 NW EXPRESSWAY STE 777                                        |                                       | BRICE AND JUI                                                                              |                                                        |
| OKLAHOMA CITY, OK                                                                                 | 73118-1446                            | 100 WEST SOU                                                                               | ITH ROAD                                               |
|                                                                                                   |                                       | THOMAS                                                                                     | OK 73669                                               |
| 2<br>3<br>4<br>5                                                                                  |                                       | 7<br>8<br>9<br>10                                                                          |                                                        |
| Spacing Orders: 70029                                                                             | Location Exception Orders:            |                                                                                            | Increased Density Orders:                              |
| Pending CD Numbers:                                                                               |                                       |                                                                                            | Special Orders:                                        |
|                                                                                                   |                                       |                                                                                            |                                                        |
| Total Depth: 14713 Ground Elevation: 170                                                          | Surface Casing                        | : 310                                                                                      | Depth to base of Treatable Water-Bearing FM: 260       |
| Under Federal Jurisdiction: No                                                                    | Fresh Water Supply V                  | Vell Drilled: No                                                                           | Surface Water used to Drill: Yes                       |
| PIT 1 INFORMATION                                                                                 |                                       | Approved Method for disposal                                                               | of Drilling Fluids:                                    |
| Type of Pit System: CLOSED Closed System Means Ste                                                | eel Pits                              |                                                                                            |                                                        |
| Type of Mud System: WATER BASED                                                                   |                                       | D. One time land application -                                                             |                                                        |
| Chlorides Max: 8000 Average: 5000<br>Is depth to top of ground water greater than 10ft below base | e of pit? Y                           | H. CLOSED SYSTEM=STEE                                                                      | L PITS PER OPERATOR REQUEST                            |
| Within 1 mile of municipal water well? N<br>Wellhead Protection Area? N                           |                                       |                                                                                            |                                                        |
| Pit <b>is</b> located in a Hydrologically Sensitive Area.                                         |                                       |                                                                                            |                                                        |
| Category of Pit: C                                                                                |                                       |                                                                                            |                                                        |
|                                                                                                   |                                       |                                                                                            |                                                        |
| Liner not required for Category: C                                                                |                                       |                                                                                            |                                                        |
| Liner not required for Category: C Pit Location is BED AQUIFER                                    |                                       |                                                                                            |                                                        |

## HORIZONTAL HOLE 1

DEWEY Sec 35 Twp 16N Rge 15W County Spot Location of End Point: SW SW SE SW Feet From: SOUTH 1/4 Section Line: 175 Feet From: WEST 1/4 Section Line: 1570 Depth of Deviation: 9025 Radius of Turn: 412 Direction: 134 Total Length: 5040 Measured Total Depth: 14713 True Vertical Depth: 9435 End Point Location from Lease. Unit. or Property Line: 175 Notes: Description Category HYDRAULIC FRACTURING 4/13/2019 - G71 - OCC 165:10-3-10 REQUIRES: 1) PRIOR TO COMMENCEMENT OF HYDRAULIC FRACTURING OPERATIONS FOR HORIZONTAL WELLS, NOTICE GIVEN FIVE BUSINESS DAYS IN ADVANCE TO OFFSET OPERATORS WITH WELLS COMPLETED IN THE SAME COMMON SOURCE OF SUPPLY WITHIN 1/2 MILE: 2) WITH NOTICE ALSO GIVEN 48 HOURS IN ADVANCE OF HYDRAULIC FRACTURING ALL WELLS TO BOTH THE OCC CENTRAL OFFICE AND LOCAL DISTRICT OFFICES, USING THE "FRAC NOTICE FORM" FOUND AT THE FOLLOWING LINK: OCCEWEB.COM/OG/OGFORMS.HTML; AND, 3) THE CHEMICAL DISCLOSURE OF HYDRAULIC FRACTURING INGREDIENTS FOR ALL WELLS TO BE REPORTED TO FRACFOCUS WITHIN 60 DAYS AFTER THE CONCLUSION THE HYDRAULIC FRACTURING OPERATIONS, USING THE FOLLOWING LINK: FRACFOCUS.ORG INTERMEDIATE CASING 4/13/2019 - G71 - DUE TO THE KNOWN POTENTIAL RISK OF ENCOUNTERING AN OVER-PRESSURED ZONE IN THE MORROW SERIES IN THIS AREA. THE TECHNICAL MANAGER RECOMMENDS SETTING AN INTERMEDIATE STRING OF CASING IMMEDIATELY ABOVE THE MORROW SERIES **SPACING - 70029** 4/18/2019 - GB1 - (UNIT) S2, S2 NE4 34 & SW4 35-16N-15W EST PUTNAM OSWEGÓ UNIT FOR THE OSWG