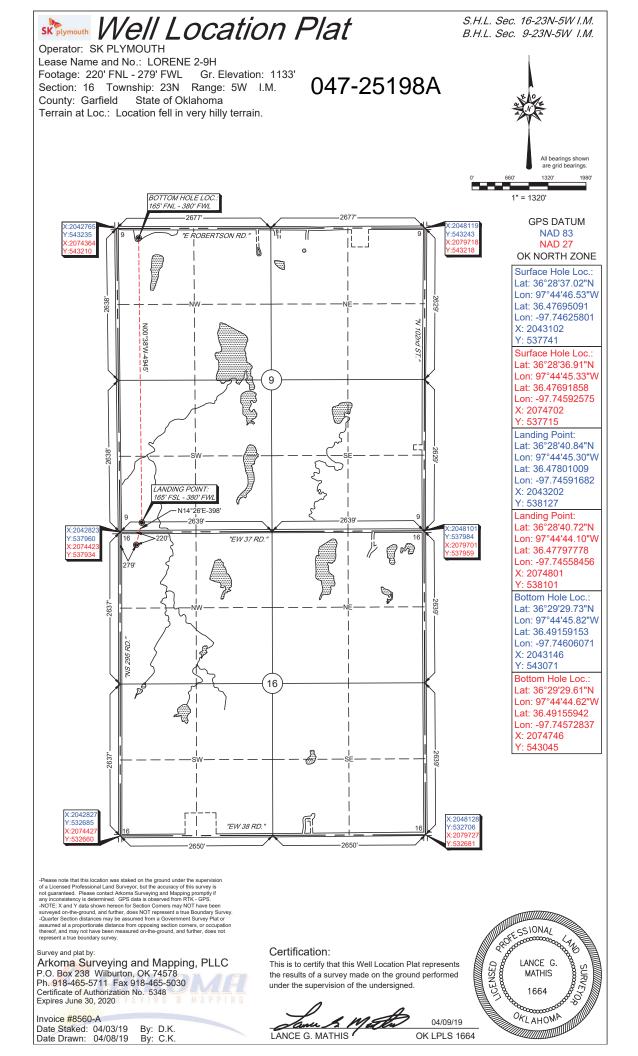

| PI NUMBER: 047 25198 A<br>rizontal Hole Oil & Gas                                                                                                                            | OKLAHOMA CORPOR<br>OIL & GAS CONSER<br>P.O. BOX<br>OKLAHOMA CITY<br>(Rule 165 | VATION DIVISION<br>52000<br>, OK 73152-2000 | Approval Date: 04/12/2019<br>Expiration Date: 10/12/2020 |
|------------------------------------------------------------------------------------------------------------------------------------------------------------------------------|-------------------------------------------------------------------------------|---------------------------------------------|----------------------------------------------------------|
| end reason: UPDATE SHL & ORDERS                                                                                                                                              | AMEND PERM                                                                    | IIT TO DRILL                                |                                                          |
| WELL LOCATION: Sec: 16 Twp: 23N Rge: 5W                                                                                                                                      | County: GARFIELD                                                              |                                             |                                                          |
| SPOT LOCATION: NW NW NW                                                                                                                                                      |                                                                               | ∞ WEST<br>279                               |                                                          |
| Lease Name: LORENE                                                                                                                                                           | Well No: 2-9H                                                                 | Well                                        | will be 220 feet from nearest unit or lease boundary.    |
| Operator SK PLYMOUTH LLC<br>Name:                                                                                                                                            | Telephone                                                                     | e: 9185991800                               | OTC/OCC Number: 23485 0                                  |
| SK PLYMOUTH LLC                                                                                                                                                              |                                                                               | THEODORE B                                  | ENTZ & DEANNE BENTZ                                      |
| 11700 KATY FWY STE 900                                                                                                                                                       |                                                                               | 334 E DON KR                                | OLL STREET                                               |
| HOUSTON, TX 7                                                                                                                                                                | 7079-1222                                                                     | ENID                                        | OK 73701                                                 |
| 2<br>3<br>4<br>5<br>Spacing Orders: 617375                                                                                                                                   | Location Exception Orders: 699                                                | 7<br>8<br>9<br>10                           | Increased Density Orders: 696866                         |
| Pending CD Numbers:                                                                                                                                                          | i                                                                             |                                             | Special Orders:                                          |
| Total Depth: 11005 Ground Elevation: 1133                                                                                                                                    | Surface Casing: 5                                                             | 20                                          | Depth to base of Treatable Water-Bearing FM: 270         |
| Under Federal Jurisdiction: No                                                                                                                                               | Fresh Water Supply Well D                                                     | rilled: No                                  | Surface Water used to Drill: No                          |
| PIT 1 INFORMATION                                                                                                                                                            |                                                                               | Approved Method for disposa                 | l of Drilling Fluids:                                    |
| Type of Pit System: CLOSED Closed System Means Ste                                                                                                                           | el Pits                                                                       |                                             |                                                          |
| Type of Mud System: WATER BASED                                                                                                                                              |                                                                               | D. One time land application                |                                                          |
| Chlorides Max: 8000 Average: 5000<br>Is depth to top of ground water greater than 10ft below base<br>Within 1 mile of municipal water well? N<br>Wellhead Protection Area? N | of pit? Y                                                                     | H. CLOSED SYSTEM=STE                        | EL PITS PER OPERATOR REQUEST                             |
|                                                                                                                                                                              |                                                                               |                                             |                                                          |
| Pit <b>is not</b> located in a Hydrologically Sensitive Area.                                                                                                                |                                                                               |                                             |                                                          |
| Category of Pit: C                                                                                                                                                           |                                                                               |                                             |                                                          |
|                                                                                                                                                                              |                                                                               |                                             |                                                          |

## HORIZONTAL HOLE 1 Sec 09 Twp 23N Rge 5W County GARFIELD Spot Location of End Point: NE NW NW NW Feet From: NORTH 1/4 Section Line: 165 Feet From: WEST 1/4 Section Line: 380

Feet From: WEST 1/4 Section Line: Depth of Deviation: 5460

Radius of Turn: 382

Direction: 1

Total Length: 4945

Measured Total Depth: 11005

True Vertical Depth: 6060

End Point Location from Lease,

Unit, or Property Line: 165

| Notes:                                     |                                                                                                                                                                                                                                                 |
|--------------------------------------------|-------------------------------------------------------------------------------------------------------------------------------------------------------------------------------------------------------------------------------------------------|
| Category                                   | Description                                                                                                                                                                                                                                     |
| HYDRAULIC FRACTURING                       | 4/2/2019 - G71 - OCC 165:10-3-10 REQUIRES:                                                                                                                                                                                                      |
|                                            | 1) PRIOR TO COMMENCEMENT OF HYDRAULIC FRACTURING OPERATIONS FOR HORIZONTAL<br>WELLS, NOTICE GIVEN FIVE BUSINESS DAYS IN ADVANCE TO OFFSET OPERATORS WITH<br>WELLS COMPLETED IN THE SAME COMMON SOURCE OF SUPPLY WITHIN 1/2 MILE;                |
|                                            | 2) WITH NOTICE ALSO GIVEN 48 HOURS IN ADVANCE OF HYDRAULIC FRACTURING ALL<br>WELLS TO BOTH THE OCC CENTRAL OFFICE AND LOCAL DISTRICT OFFICES, USING THE<br>"FRAC NOTICE FORM" FOUND AT THE FOLLOWING LINK:<br>OCCEWEB.COM/OG/OGFORMS.HTML; AND, |
|                                            | 3) THE CHEMICAL DISCLOSURE OF HYDRAULIC FRACTURING INGREDIENTS FOR ALL WELLS<br>TO BE REPORTED TO FRACFOCUS WITHIN 60 DAYS AFTER THE CONCLUSION THE<br>HYDRAULIC FRACTURING OPERATIONS, USING THE FOLLOWING LINK: FRACFOCUS.ORG                 |
| INCREASED DENSITY - 696866 (201901129)     | 1/13/2020 - G56 - 9-23N-5W<br>X617375 MSSP<br>1 WELL<br>NO OP NAMED<br>5/30/2019                                                                                                                                                                |
| LOCATION EXCEPTION - 699102<br>(201901130) | 1/13/2019 - G56 - (I.O.) 9-23N-5W<br>X617375 MSSP<br>COMPL INT NCT 165' FNL, NCT 165' FSL, NCT 330' FWL<br>SK PLYMOUTH, LLC<br>7/12/2019                                                                                                        |
| SPACING - 617375                           | 1/13/2020 - G56 - (640)(HOR) 9-23N-5W<br>EST MSSP, OTHER<br>COMPL INT NLT 660' FB<br>(COEXIST WITH SE4 SP # 145398 MSSP)                                                                                                                        |