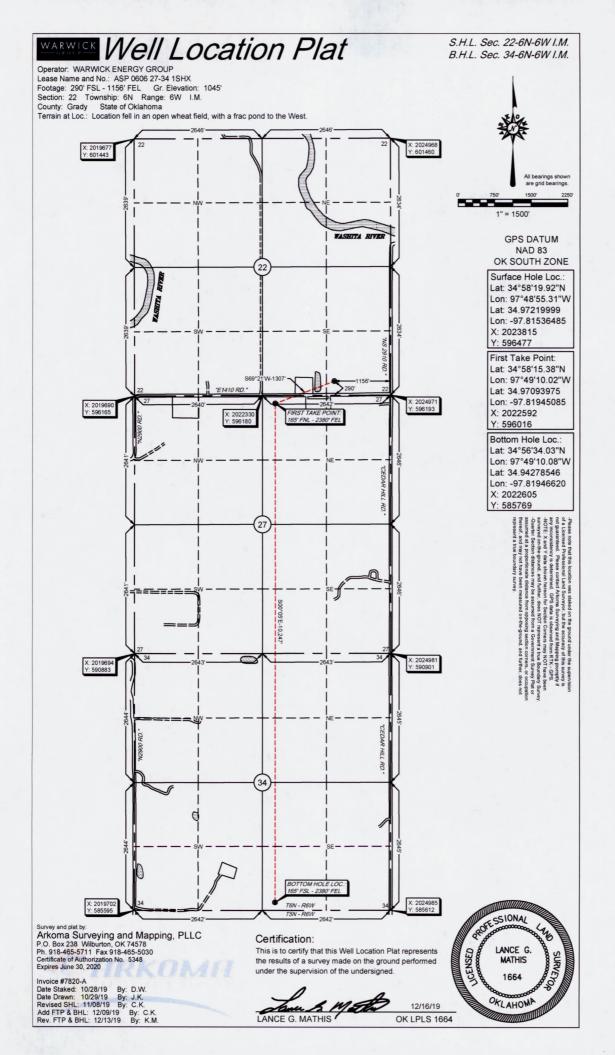

| API NUMBER: 051 24745 A<br>Multi Unit Oil & Gas<br>Amend reason: OCC CORRECTION - CHANGE FROM WEST<br>INE TO EAST LINE | OIL & GAS CONS<br>P.O. B<br>OKLAHOMA CI<br>(Rule 1 | DRATION COMMISSION<br>ERVATION DIVISION<br>OX 52000<br>TY, OK 73152-2000<br>65:10-3-1)<br>RMIT TO DRILL             | Approval Date: 12/30/2019<br>Expiration Date: 06/30/2021 |  |
|------------------------------------------------------------------------------------------------------------------------|----------------------------------------------------|---------------------------------------------------------------------------------------------------------------------|----------------------------------------------------------|--|
| WELL LOCATION: Section: 22 Township: 6N F                                                                              | Range: 6W County:                                  | GRADY                                                                                                               |                                                          |  |
| SPOT LOCATION: SW SE SE FEET FROM Q                                                                                    |                                                    | FROM EAST                                                                                                           |                                                          |  |
|                                                                                                                        | N LINES: 290                                       |                                                                                                                     |                                                          |  |
|                                                                                                                        | 200                                                | 1156                                                                                                                |                                                          |  |
| Lease Name: ASP 0606-27-34                                                                                             | Well No: 1SHX                                      | Well w                                                                                                              | vill be 290 feet from nearest unit or lease boundary.    |  |
| Operator Name: WARWICK-BACCHUS LLC                                                                                     | Telephone: 4056073                                 | 453                                                                                                                 | OTC/OCC Number: 24266 0                                  |  |
| WARWICK-BACCHUS LLC                                                                                                    |                                                    | ADAMS ALFALFA FARM                                                                                                  | MS INC                                                   |  |
| 6608 N WESTERN AVE BOX 417                                                                                             |                                                    | 1222 COUNTY ROAD 1420                                                                                               |                                                          |  |
| OKLAHOMA CITY, OK 73116-732                                                                                            | 26                                                 |                                                                                                                     |                                                          |  |
|                                                                                                                        |                                                    | NINNEKAH                                                                                                            | OK 73067                                                 |  |
|                                                                                                                        |                                                    |                                                                                                                     |                                                          |  |
| Formation(s) (Permit Valid for Listed Formations On                                                                    | lv):                                               |                                                                                                                     |                                                          |  |
| Name Code                                                                                                              | Depth                                              | ]                                                                                                                   |                                                          |  |
| 1 SPRINGER 401SPRG                                                                                                     | 13495                                              |                                                                                                                     |                                                          |  |
|                                                                                                                        | 13495                                              |                                                                                                                     |                                                          |  |
| Spacing Orders: 680371<br>715750                                                                                       | Location Exception Order                           | s: 715751                                                                                                           | Increased Density Orders: No Density                     |  |
| Pending CD Numbers: No Pending                                                                                         | Working interest owne                              | ers' notified: ***                                                                                                  | Special Orders: No Special                               |  |
| Total Depth: 25000 Ground Elevation: 1045                                                                              | Surface Casing:                                    | 1500                                                                                                                | Depth to base of Treatable Water-Bearing FM: 510         |  |
|                                                                                                                        | -                                                  |                                                                                                                     | Deep surface casing has been approved                    |  |
| Under Federal Jurisdiction: No                                                                                         |                                                    | Approved Method for disposal                                                                                        | of Drilling Fluids:                                      |  |
| Fresh Water Supply Well Drilled: No                                                                                    |                                                    | Approved Method for disposal of Drilling Fluids: D. One time land application (REQUIRES PERMIT) PERMIT NO: 19-37158 |                                                          |  |
| Surface Water used to Drill: Yes                                                                                       |                                                    |                                                                                                                     | SEE MEMO                                                 |  |
|                                                                                                                        |                                                    | H. (Other)                                                                                                          | SEE MEMO                                                 |  |
| PIT 1 INFORMATION                                                                                                      |                                                    | Category of Pit: C                                                                                                  | 2                                                        |  |
| Type of Pit System: CLOSED Closed System Means Steel                                                                   | Pits                                               | Liner not required for Category                                                                                     | y: C                                                     |  |
| Type of Mud System: WATER BASED                                                                                        |                                                    | Pit Location is: A                                                                                                  | ALLUVIAL                                                 |  |
| Chlorides Max: 5000 Average: 3000                                                                                      |                                                    | Pit Location Formation: A                                                                                           | ALLUVIUM                                                 |  |
| Is depth to top of ground water greater than 10ft below base of p                                                      | it? Y                                              |                                                                                                                     |                                                          |  |
| Within 1 mile of municipal water well? N                                                                               |                                                    |                                                                                                                     |                                                          |  |
| Wellhead Protection Area? N                                                                                            |                                                    |                                                                                                                     |                                                          |  |
| Pit <u>is</u> located in a Hydrologically Sensitive Area.                                                              |                                                    |                                                                                                                     |                                                          |  |
| PIT 2 INFORMATION                                                                                                      |                                                    | Category of Pit: C                                                                                                  |                                                          |  |
| Type of Pit System: CLOSED Closed System Means Steel                                                                   | Pits                                               | Liner not required for Category                                                                                     |                                                          |  |
| Type of Mud System: OIL BASED                                                                                          |                                                    | Pit Location is: A                                                                                                  |                                                          |  |
| Chlorides Max: 300000 Average: 200000                                                                                  |                                                    | Pit Location Formation: A                                                                                           | ALLUVIUM                                                 |  |
| Is depth to top of ground water greater than 10ft below base of p                                                      | iť? Y                                              |                                                                                                                     |                                                          |  |
| Within 1 mile of municipal water well? N                                                                               |                                                    |                                                                                                                     |                                                          |  |
| Wellhead Protection Area? N                                                                                            |                                                    |                                                                                                                     |                                                          |  |
| Pit <u>is</u> located in a Hydrologically Sensitive Area.                                                              |                                                    |                                                                                                                     |                                                          |  |

| MULTI UNIT HOLE 1                             |                                        |                         |                                |                         |       |
|-----------------------------------------------|----------------------------------------|-------------------------|--------------------------------|-------------------------|-------|
| Section: 34 Township:                         | 6N Ran                                 | ge: 6W                  | Meridian:                      | IM Total Length:        | 10247 |
| County:                                       | GRADY                                  |                         |                                | Measured Total Depth: 2 | 25000 |
| Spot Location of End Point:                   | SW SW                                  | SW                      | SE                             | True Vertical Depth:    | 13495 |
| Feet From: <b>SOUTH</b> 1/4 Section Line: 165 |                                        | End Point Location from |                                |                         |       |
| Feet From:                                    | Feet From: EAST 1/4 Section Line: 2380 |                         | Lease, Unit, or Property Line: | 165                     |       |

| NOTES:                      |                                                                                                                                                                                                                                                                                                                                     |
|-----------------------------|-------------------------------------------------------------------------------------------------------------------------------------------------------------------------------------------------------------------------------------------------------------------------------------------------------------------------------------|
| Category                    | Description                                                                                                                                                                                                                                                                                                                         |
| DEEP SURFACE CASING         | 12/20/2019 - G71 - APPROVED; NOTIFY OCC FIELD INSPECTOR IMMEDIATELY OF ANY LOSS OF CIRCULATION OR FAILURE TO CIRCULATE CEMENT TO SURFACE ON ANY CONDUCTOR OR SURFACE CASING                                                                                                                                                         |
| HYDRAULIC FRACTURING        | 12/20/2019 - G71 - OCC 165:10-3-10 REQUIRES:                                                                                                                                                                                                                                                                                        |
|                             | 1) PRIOR TO COMMENCEMENT OF HYDRAULIC FRACTURING OPERATIONS FOR HORIZONTAL WELLS, NOTICE GIVEN FIVE BUSINESS DAYS IN ADVANCE TO OFFSET OPERATORS WITH WELLS COMPLETED IN THE SAME COMMON SOURCE OF SUPPLY WITHIN 1/2 MILE;                                                                                                          |
|                             | 2) WITH NOTICE ALSO GIVEN 48 HOURS IN ADVANCE OF HYDRAULIC FRACTURING ALL WELLS<br>TO BOTH THE OCC CENTRAL OFFICE AND LOCAL DISTRICT OFFICES, USING THE "FRAC<br>NOTICE FORM" FOUND AT THE FOLLOWING LINK: OCCEWEB.COM/OG/OGFORMS.HTML; AND,                                                                                        |
|                             | 3) THE CHEMICAL DISCLOSURE OF HYDRAULIC FRACTURING INGREDIENTS FOR ALL WELLS<br>TO BE REPORTED TO FRACFOCUS WITHIN 60 DAYS AFTER THE CONCLUSION THE HYDRAULIC<br>FRACTURING OPERATIONS, USING THE FOLLOWING LINK: FRACFOCUS.ORG                                                                                                     |
| LOCATION EXCEPTION - 715751 | 9/21/2021 - GC2 - (F.O.) 27 & 34-6N-6W<br>X680371 SPRG 27 & 34-6N-6W<br>SHL (22-6N-6W)290' FSL, 1156' FEL<br>COMPL. INT. (27-6N-6W) 339' FNL, 2014' FEL<br>COMPL. INT. (27-6N-6W) 0' FSL, 2375' FEL<br>COMPL. INT. (34-6N-6W) 0' FNL, 2375' FEL<br>COMPL. INT. (34-6N-6W) 1739' FNL, 2393' FEL<br>WARWICK-BACCHUS, LLC<br>12-8-2020 |
| МЕМО                        | 12/20/2019 - G71 - PITS 1 & 2 - CLOSED SYSTEM=STEEL PITS PER OPERATOR REQUEST, PIT 2 - OBM RETURNED TO VENDOR, CUTTINGS PERMITTED PER DISTRICT                                                                                                                                                                                      |
| SPACING - 680371            | 12/26/2019 - GB1 - (640)(HOR) 27 & 34-6N-6W<br>EST SPRG<br>COMPL. INT NLT 660' FB<br>(COEXIST EXISTING NON-HORIZONTAL SPACING UNITS)                                                                                                                                                                                                |
| SPACING - 715750            | 9/21/2021 - GC2 - (F.O.) 27 & 34-6N-6W<br>EST MULTIUNIT HORIZONTAL WELL<br>X680371 SPRG 27 & 34-6N-6W<br>74.1476% 27-6N-6W<br>25.8524% 34-6N-6W<br>WARWICK-BACCHUS, LLC<br>12-8-2020                                                                                                                                                |