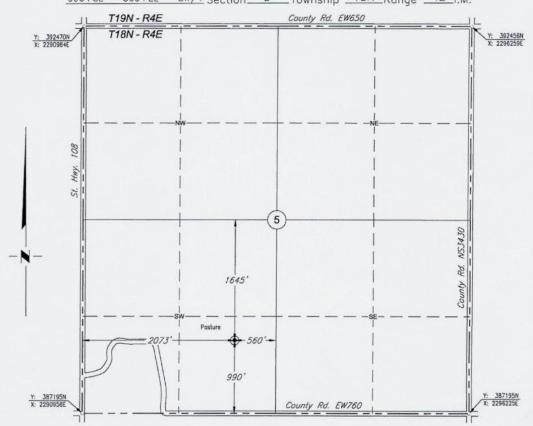

1530 SW 89th Street, Bldq. C3 Oklahoma City, OK (405) 692-7348 CIMSURVEY.COM

Date Staked: February 9, 2022

Oklahoma North Zone: X:2293036E

Y: 388185N

State Plane NAD27

Well No.: 1

Good Drill Site? Yes

PAYNE County, Oklahoma

990'FSL - 560'FEL - SW/4 Section 5 Township 18N Range 4E I.M.

Scale: 1"= 1000'

GPS Observation: Latitude 36°03'40.859" N

Longitude 96°54'07.082" W Latitude 36.06135 N

Longitude 96.90197 W

Operator: ENCORE OPERATING Elevation: \_882'

Lease Name: RIPLEY

Topography & Vegetation: Pasture

Alternate Location Stakes Set: No

Best Accessibility to Location: From the South Line

Distance & Direction

from Hwy Jct or Town: From the junction of State Highway 51 & State Highway 108;

Thence South 4 miles along State Highway 108 to the SW Corner of Section 5.

SURVEYOR'S CERTIFICATE:

l, D. MIKE DOSSEY, Registered Professional Land Surveyor, No. 1431 do hereby certify that the above described well location was carefully staked on the ground as shown and that all ties and distances shown are from existing lines of occupation.