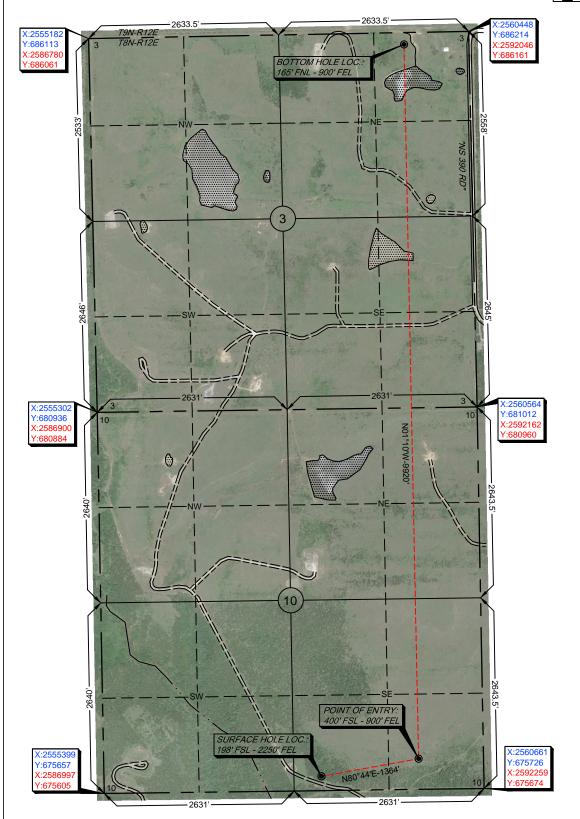

API NUMBER: 063 24925

OKLAHOMA CORPORATION COMMISSION OIL & GAS CONSERVATION DIVISION P.O. BOX 52000 OKLAHOMA CITY, OK 73152-2000 (Rule 165:10-3-1)

Approval Date: 04/30/2021
Expiration Date: 10/30/2022

Multi Unit Oil & Gas