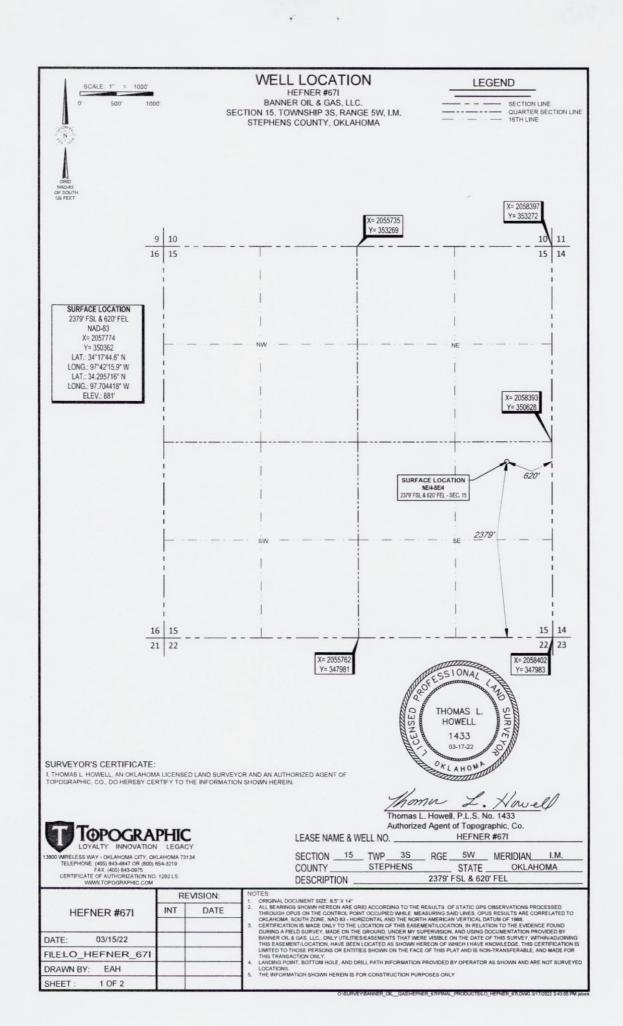

## **PERMIT TO DRILL**

| WELL LOCATION: Section                                                                                                      | n: 15 Township: 3S                                                       | Range: 5W C              | ounty: STEPHENS                |                                      |                                                     |
|-----------------------------------------------------------------------------------------------------------------------------|--------------------------------------------------------------------------|--------------------------|--------------------------------|--------------------------------------|-----------------------------------------------------|
| SPOT LOCATION: NW                                                                                                           | NE NE SE F                                                               | EET FROM QUARTER: FROM S | OUTH FROM EAST                 |                                      |                                                     |
|                                                                                                                             |                                                                          | SECTION LINES: 23        | 379 620                        |                                      |                                                     |
| Lease Name: HEFNER                                                                                                          |                                                                          | Well No: 6               | 71                             | Well will be                         | 620 feet from nearest unit or lease boundary.       |
| Operator Name: BANNER                                                                                                       | OIL & GAS LLC                                                            | Telephone: 4             | 058822456                      |                                      | OTC/OCC Number: 22792 0                             |
| BANNER OIL & GAS I                                                                                                          | LC                                                                       |                          | DAVID SPURG                    | iiN                                  |                                                     |
| 10011 S PENNSYLVA                                                                                                           | NIA AVE                                                                  |                          | PO BOX 14                      |                                      |                                                     |
| OKLAHOMA CITY,                                                                                                              | OK 73                                                                    | 159-6905                 | VELMA                          |                                      | OK 73491                                            |
|                                                                                                                             |                                                                          |                          | L                              |                                      |                                                     |
|                                                                                                                             |                                                                          |                          |                                |                                      |                                                     |
| Formation(s) (Permit                                                                                                        | Valid for Listed Formati                                                 | ons Only):               |                                |                                      |                                                     |
| Name                                                                                                                        | Code                                                                     | Depth                    |                                |                                      |                                                     |
| 1 LOCO                                                                                                                      | 405LOCO                                                                  | 750                      |                                |                                      |                                                     |
| Spacing Orders: No Spa                                                                                                      | cing                                                                     | Location Exceptio        | n Orders: No Exception         | ns                                   | Increased Density Orders: No Density                |
| Pending CD Numbers: No                                                                                                      | Pending                                                                  | Working intere           | st owners' notified: ***       |                                      | Special Orders: No Special                          |
| Total Depth: 1250                                                                                                           | Ground Elevation: 881                                                    | Surface Ca               | sing: 150                      | Depth to                             | base of Treatable Water-Bearing FM: 100             |
| Under Federal Jur                                                                                                           | isdiction: No                                                            |                          | Approved Method fo             | or disposal of Drillin               | g Fluids:                                           |
| Fresh Water Supply We                                                                                                       |                                                                          |                          |                                |                                      |                                                     |
| Surface Water use                                                                                                           | d to Drill: No                                                           |                          | F. Haul to Commercia facility  | al soil farming S                    | iec. 2 Twn. 6S Rng. 4W Cnty. 67 Order No: 587652    |
|                                                                                                                             |                                                                          |                          | H. (Other)                     |                                      | CLOSED SYSTEM=STEEL PITS (REQUIRED - NEGR<br>CREEK) |
|                                                                                                                             |                                                                          |                          |                                |                                      |                                                     |
| PIT 1 INFORMATION                                                                                                           |                                                                          |                          | Catego                         | ry of Pit: C                         |                                                     |
|                                                                                                                             | CLOSED Closed System Me                                                  | ans Steel Pits           | Catego<br>Liner not required f | -                                    |                                                     |
| Type of Pit System:                                                                                                         | WATER BASED                                                              | ans Steel Pits           | Liner not required f           | for Category: C<br>ation is: BED AQU | JIFER                                               |
| Type of Pit System: Type of Mud System: Chlorides Max: 5000 Average                                                         | WATER BASED<br>e: 3000                                                   |                          | Liner not required f           | or Category: C                       | JIFER                                               |
| Type of Pit System: Type of Mud System: Chlorides Max: 5000 Average Is depth to top of ground                               | WATER BASED e: 3000 and water greater than 10ft below                    |                          | Liner not required f           | for Category: C<br>ation is: BED AQU | JIFER                                               |
| Type of Pit System: Type of Mud System: Chlorides Max: 5000 Average Is depth to top of grour Within 1 mile of muni          | WATER BASED a: 3000 ad water greater than 10ft below cipal water well? N |                          | Liner not required f           | for Category: C<br>ation is: BED AQU | JIFER                                               |
| Type of Pit System: Type of Mud System: Chlorides Max: 5000 Average Is depth to top of grour Within 1 mile of muni Wellhead | WATER BASED e: 3000 and water greater than 10ft below                    |                          | Liner not required f           | for Category: C<br>ation is: BED AQU | JIFER                                               |