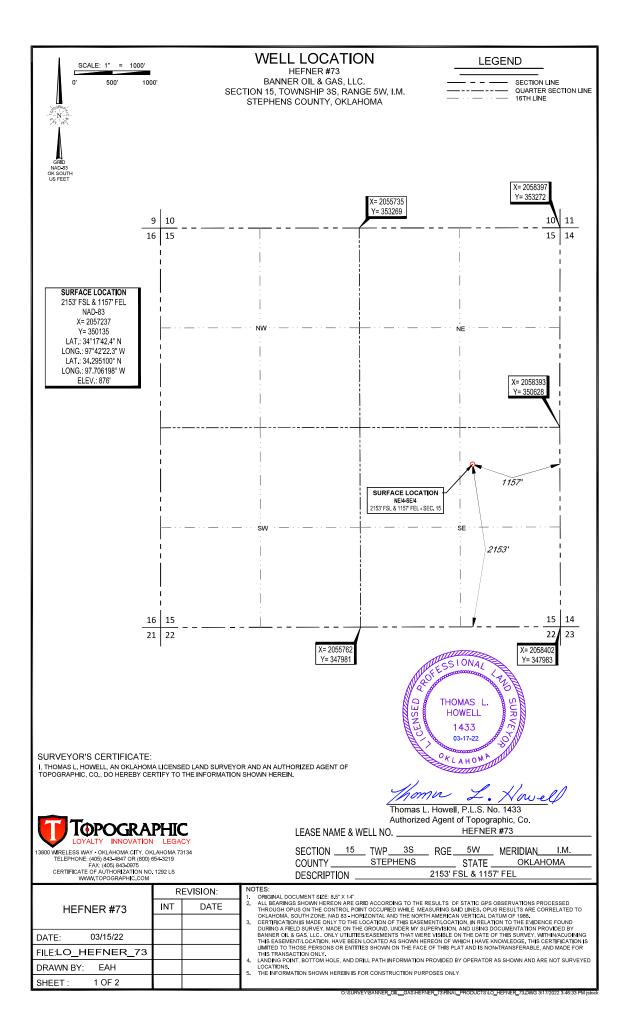

|             |      | _  |         |           |          |      |  |  |  |
|-------------|------|----|---------|-----------|----------|------|--|--|--|
|             |      |    |         |           |          |      |  |  |  |
| SECTION15   | TWP  | 3S | _ RGE_  | 5W        | MERIDIAN | I.M. |  |  |  |
| COUNTY      | IENS |    | STATE   | OKLAHOMA  |          |      |  |  |  |
| DESCRIPTION |      |    | 2153' F | SL & 1157 | 7' FEL   |      |  |  |  |
| ELEVATION   | 876' |    |         |           |          |      |  |  |  |

THIS EASEMENT/SERVITUDE LOCATION SHOWN HEREON HAS BEEN SURVEYED ON THE GROUND UNDER MY SUPERVISION AND PREPARED ACCORDING TO THE EVIDENCE FOUND AT THE TIME OF SURVEY, AND DATA PROVIDED BY BANNER OIL & GAS, LLC.. THIS CERTIFICATION IS MADE AND LIMITED TO THOSE PERSONS OR ENTITIES SHOWN ON THE FACE OF THIS PLAT AND IS NON-TRANSFERABLE. THIS SURVEY IS CERTIFIED FOR THIS TRANSACTION ONLY.

ALL BEARINGS, DISTANCES, AND COORDINATE VALUES CONTAINED HEREON ARE GRID BASED UPON THE OKLAHOMA STATE PLANE COORDINATE SYSTEM, SOUTH ZONE OF THE NORTH AMERICAN DATUM 1983, U.S. SURVEY FEET AND THE NORTH AMERICAN VERTICAL DATUM OF 1988.