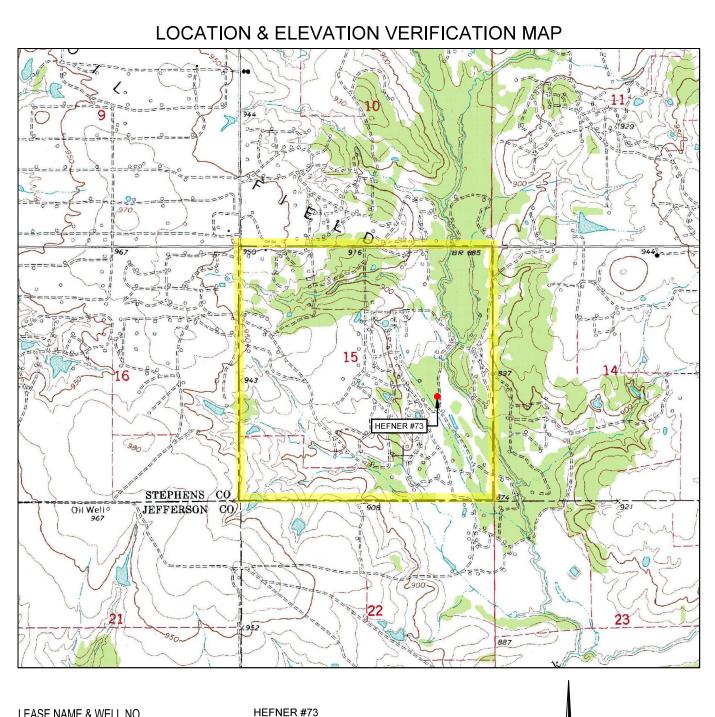

|             |      | _  |         |           |          |      |  |  |  |
|-------------|------|----|---------|-----------|----------|------|--|--|--|
|             |      |    |         |           |          |      |  |  |  |
| SECTION15   | TWP  | 3S | _ RGE_  | 5W        | MERIDIAN | I.M. |  |  |  |
| COUNTY      | IENS |    | STATE   | OKLAHOMA  |          |      |  |  |  |
| DESCRIPTION |      |    | 2153' F | SL & 1157 | 7' FEL   |      |  |  |  |
| ELEVATION   | 876' |    |         |           |          |      |  |  |  |