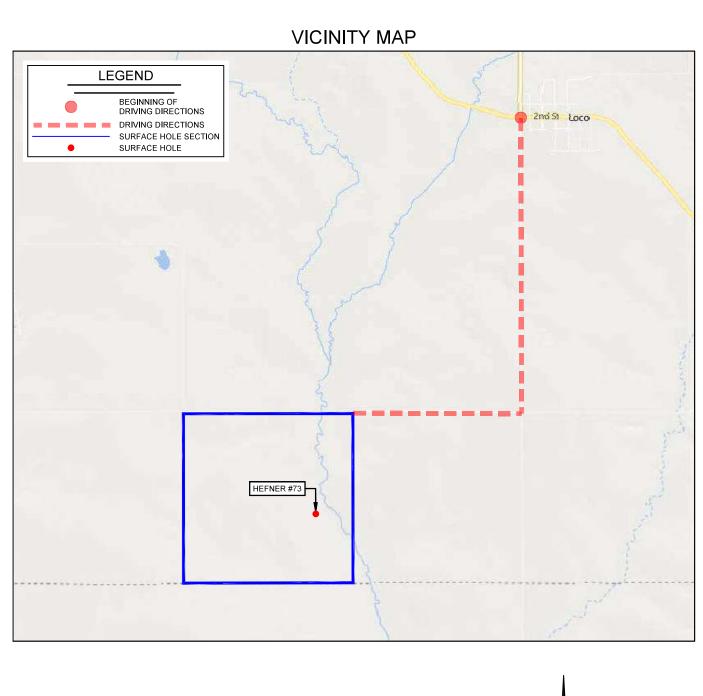

| LEASE NAME & V                                                   | HEFNER #73            |     |        |         |          |      |  |  |  |
|------------------------------------------------------------------|-----------------------|-----|--------|---------|----------|------|--|--|--|
|                                                                  |                       |     |        |         |          |      |  |  |  |
| SECTION 15                                                       | _ TWP_                | 3S  | _ RGE_ | 5W      | MERIDIAN | I.M. |  |  |  |
| COUNTY                                                           | STEPH                 | ENS |        | STATE _ | OKLAHO   | OMA  |  |  |  |
| DESCRIPTION _                                                    | 2153' FSL & 1157' FEL |     |        |         |          |      |  |  |  |
| DISTANCE & DIRECTION                                             |                       |     |        |         |          |      |  |  |  |
| FROM LOCO, OK, GO ±1.75 MI. SOUTH ON N2980 RD., THEN GO ±1.0 MI. |                       |     |        |         |          |      |  |  |  |
| WEST ON E1870 RD. TO THE NORTHEAST CORNER OF SECTION             |                       |     |        |         |          |      |  |  |  |
| 15-T3S-R5W.                                                      |                       |     |        |         |          |      |  |  |  |
|                                                                  |                       |     |        |         |          |      |  |  |  |