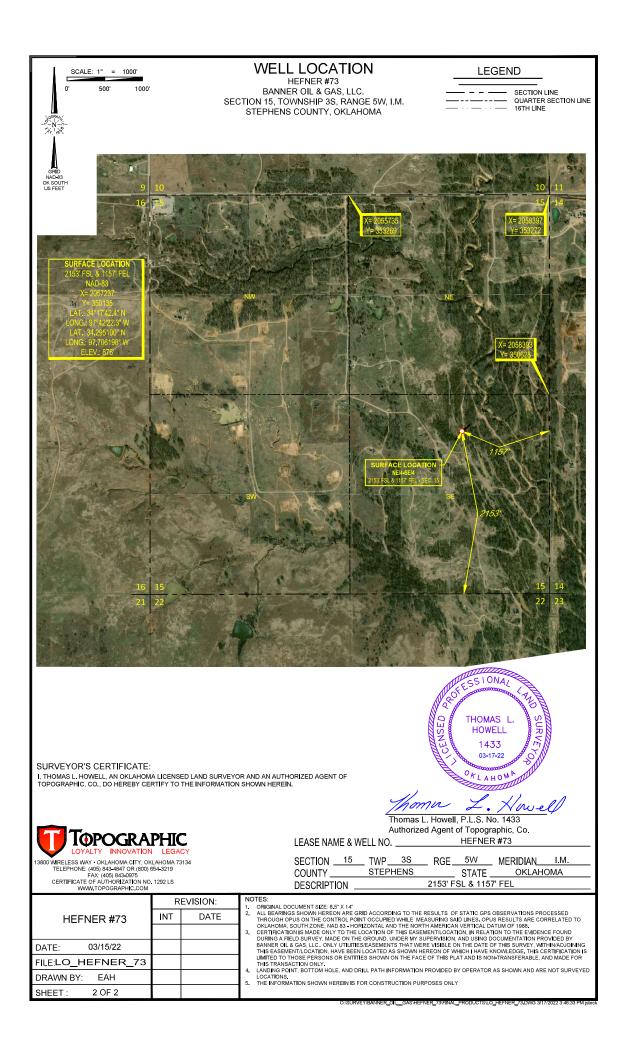

|             |      | _  |         |           |          |      |  |  |  |
|-------------|------|----|---------|-----------|----------|------|--|--|--|
|             |      |    |         |           |          |      |  |  |  |
| SECTION15   | TWP  | 3S | _ RGE_  | 5W        | MERIDIAN | I.M. |  |  |  |
| COUNTY      | IENS |    | STATE   | OKLAHOMA  |          |      |  |  |  |
| DESCRIPTION |      |    | 2153' F | SL & 1157 | 7' FEL   |      |  |  |  |
| ELEVATION   | 876' |    |         |           |          |      |  |  |  |

THIS EASEMENT/SERVITUDE LOCATION SHOWN HEREON HAS BEEN SURVEYED ON THE GROUND UNDER MY SUPERVISION AND PREPARED ACCORDING TO THE EVIDENCE FOUND AT THE TIME OF SURVEY, AND DATA PROVIDED BY BANNER OIL & GAS, LLC.. THIS CERTIFICATION IS MADE AND LIMITED TO THOSE PERSONS OR ENTITIES SHOWN ON THE FACE OF THIS PLAT AND IS NON-TRANSFERABLE. THIS SURVEY IS CERTIFIED FOR THIS TRANSACTION ONLY.

ALL BEARINGS, DISTANCES, AND COORDINATE VALUES CONTAINED HEREON ARE GRID BASED UPON THE OKLAHOMA STATE PLANE COORDINATE SYSTEM, SOUTH ZONE OF THE NORTH AMERICAN DATUM 1983, U.S. SURVEY FEET AND THE NORTH AMERICAN VERTICAL DATUM OF 1988.