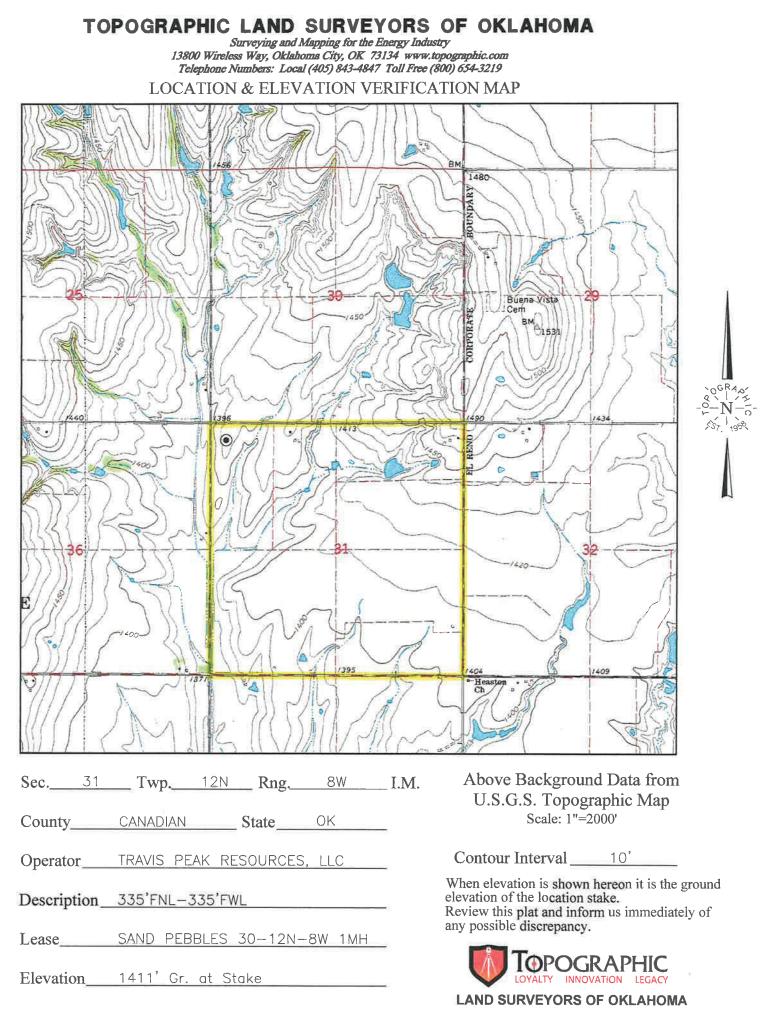

## TOPOGRAPHIC LAND SURVEYORS OF OKLAHOMA

Surveying and Mapping for the Energy Industry 13800 Wireless Way, Oklahoma City, OK 73134 www.topographic.com Telephone Numbers: Local (405) 843-4847 Toll Free (800) 654-3219

VICINITY MAP

Scale: 1'' = 3 Miles

OGRAD

Sec. <u>31</u> Twp. <u>12N</u> Rng. <u>8W</u> I.M.

County\_\_\_\_CANADIAN State OK

Operator TRAVIS PEAK RESOURCES, LLC

Mar. 20, 2019