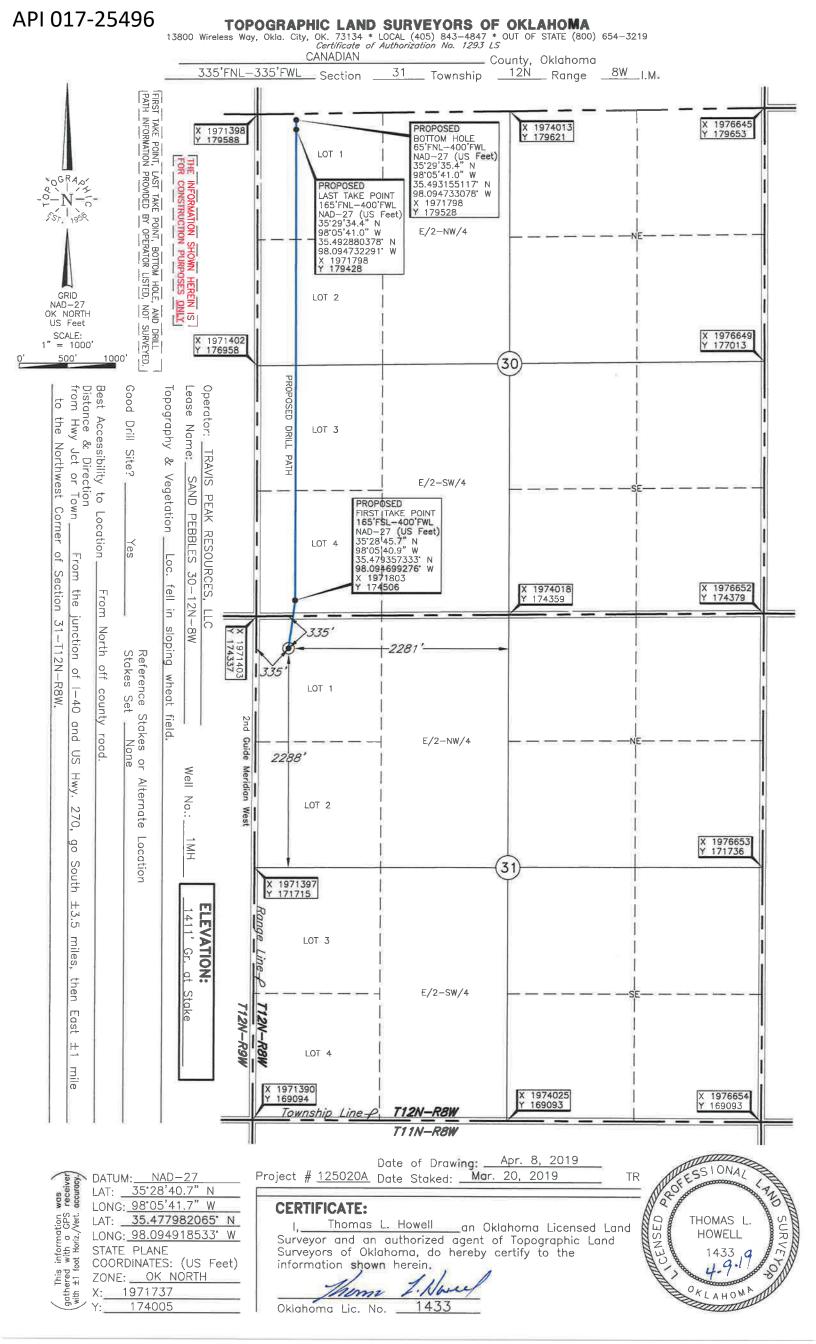

## HORIZONTAL HOLE 1

| Sec 30 Twp 12N Rge 8W County CANADIAN                                                                               |  |  |  |  |
|---------------------------------------------------------------------------------------------------------------------|--|--|--|--|
| Spot Location of End Point: NE NW NW NW                                                                             |  |  |  |  |
| Feet From: NORTH 1/4 Section Line: 65                                                                               |  |  |  |  |
| Feet From: WEST 1/4 Section Line: 400                                                                               |  |  |  |  |
| Depth of Deviation: 11034                                                                                           |  |  |  |  |
| Radius of Turn: 386                                                                                                 |  |  |  |  |
| Direction: 1                                                                                                        |  |  |  |  |
| Total Length: 5080                                                                                                  |  |  |  |  |
| Measured Total Depth: 16721                                                                                         |  |  |  |  |
| True Vertical Depth: 11712                                                                                          |  |  |  |  |
| End Point Location from Lease,                                                                                      |  |  |  |  |
| Unit, or Property Line: 65                                                                                          |  |  |  |  |
|                                                                                                                     |  |  |  |  |
| Notes:                                                                                                              |  |  |  |  |
| Category Description                                                                                                |  |  |  |  |
| DEEP SURFACE CASING 5/20/2019 - G71 - APPROVED; NOTIFY OCC FIELD INSI<br>CIRCULATION OR FAILURE TO CIRCULATE CEMENT |  |  |  |  |

**INCREASED DENSITY - 698394** 

MEMO

7/16/2019 - GB1 - 30-12N-8W X144779 MISS 1 WELL NO OP. NAMED 6/26/2019

5/20/2019 - G71 - OCC 165:10-3-10 REQUIRES:

6/17/2019 - G71 - PITS 1 & 2 - CLOSED SYSTEM=STEEL PITS PER OPERATOR REQUEST, PIT 2 - OBM RETURNED TO VENDOR, CUTTINGS PERMITTED PER DISTRICT

SURFACE CASING

| Category               | Description                                                                                                                                                                                               |
|------------------------|-----------------------------------------------------------------------------------------------------------------------------------------------------------------------------------------------------------|
| PENDING CD - 201902278 | 6/17/2019 - GB1 - (I.O.) 30-12N-8W<br>X144779 MISS<br>COMPL. INT. NCT 165' FSL, NCT 165' FNL, NCT 330' FWL<br>NO OP. NAMED<br>REC. 5/6/2019 (THOMAS)                                                      |
| PENDING CD - 201903436 | 7/16/2019 - GB1 - (I.O.) 30-12N-8W<br>X165:10-3-28(C)(2)(B) MISS (SAND PEBBLES 30-12N-8W 1MH)<br>MAYBE CLOSER THAN 600' TO HARRISON TRUST 1-30<br>TRAVIS PEAK RESOURCES LLC<br>REC. 7/15/2019 (M. PORTER) |
| SPACING - 144779       | 6/17/2019 - GB1 - (640) 30-12N-8W<br>EXT OTHERS<br>EXT 139651 MISS, OTHERS                                                                                                                                |

VICINITY MAP

Scale: 1'' = 3 Miles

OGRAD

Sec. <u>31</u> Twp. <u>12N</u> Rng. <u>8W</u> I.M.

County\_\_\_\_CANADIAN State OK

Operator TRAVIS PEAK RESOURCES, LLC

Mar. 20, 2019