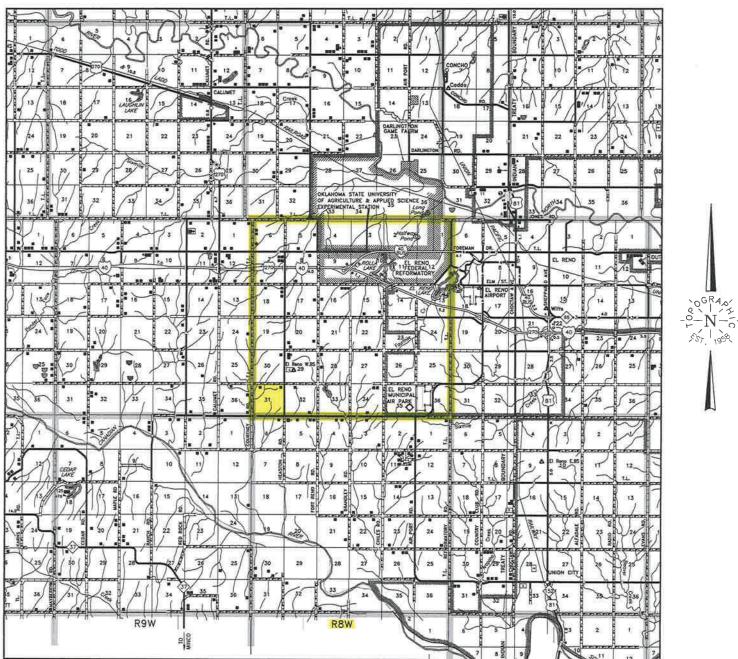

VICINITY MAP

Scale: 1'' = 3 Miles

OGRAD

Sec. <u>31</u> Twp. <u>12N</u> Rng. <u>8W</u> I.M.

County\_\_\_\_CANADIAN State OK

Operator TRAVIS PEAK RESOURCES, LLC

Mar. 20, 2019