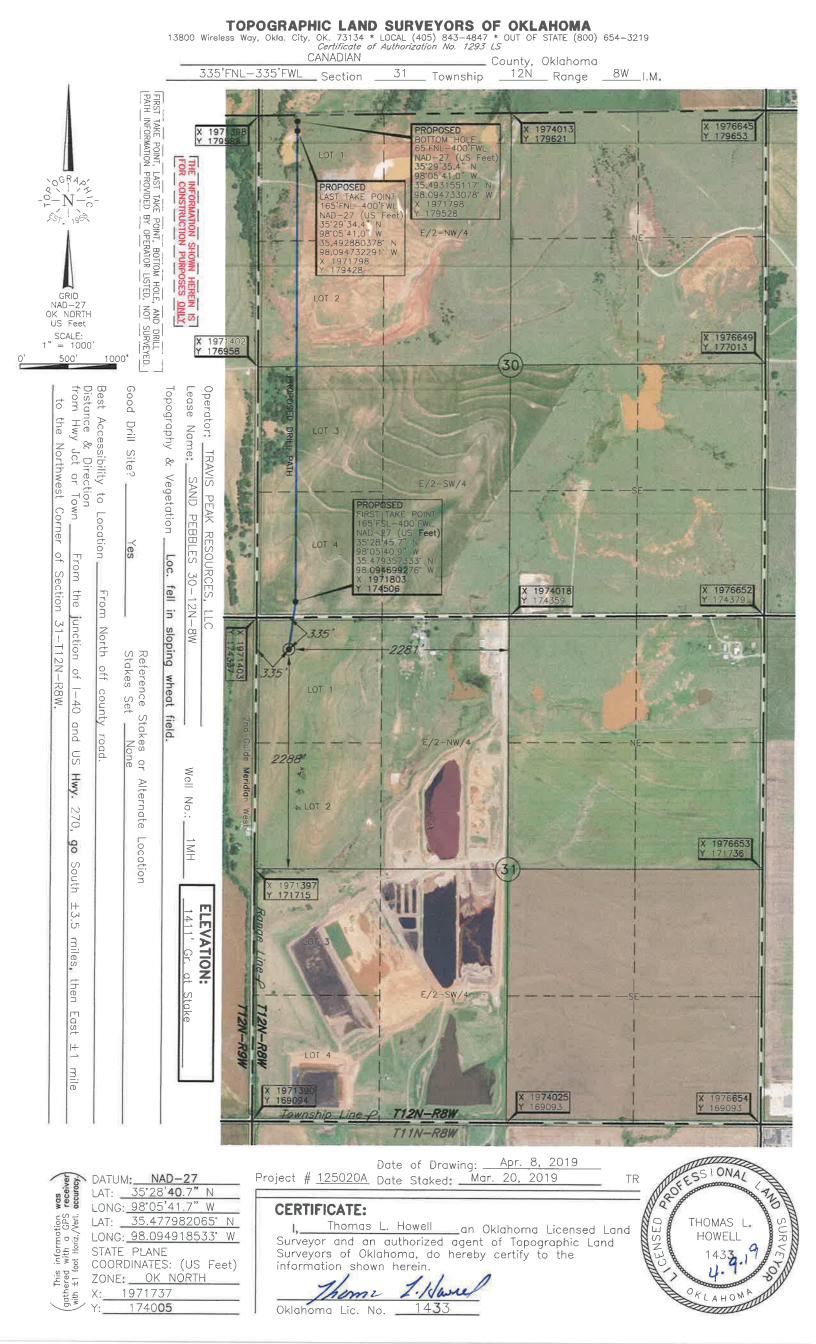

## HORIZONTAL HOLE 1

| Sec 30 Twp 12N Rge 8W County CANADIAN                                                                               |  |  |  |  |
|---------------------------------------------------------------------------------------------------------------------|--|--|--|--|
| Spot Location of End Point: NE NW NW NW                                                                             |  |  |  |  |
| Feet From: NORTH 1/4 Section Line: 65                                                                               |  |  |  |  |
| Feet From: WEST 1/4 Section Line: 400                                                                               |  |  |  |  |
| Depth of Deviation: 11034                                                                                           |  |  |  |  |
| Radius of Turn: 386                                                                                                 |  |  |  |  |
| Direction: 1                                                                                                        |  |  |  |  |
| Total Length: 5080                                                                                                  |  |  |  |  |
| Measured Total Depth: 16721                                                                                         |  |  |  |  |
| True Vertical Depth: 11712                                                                                          |  |  |  |  |
| End Point Location from Lease,                                                                                      |  |  |  |  |
| Unit, or Property Line: 65                                                                                          |  |  |  |  |
|                                                                                                                     |  |  |  |  |
| Notes:                                                                                                              |  |  |  |  |
| Category Description                                                                                                |  |  |  |  |
| DEEP SURFACE CASING 5/20/2019 - G71 - APPROVED; NOTIFY OCC FIELD INSI<br>CIRCULATION OR FAILURE TO CIRCULATE CEMENT |  |  |  |  |

**INCREASED DENSITY - 698394** 

MEMO

7/16/2019 - GB1 - 30-12N-8W X144779 MISS 1 WELL NO OP. NAMED 6/26/2019

5/20/2019 - G71 - OCC 165:10-3-10 REQUIRES:

6/17/2019 - G71 - PITS 1 & 2 - CLOSED SYSTEM=STEEL PITS PER OPERATOR REQUEST, PIT 2 - OBM RETURNED TO VENDOR, CUTTINGS PERMITTED PER DISTRICT

SURFACE CASING

| Category               | Description                                                                                                                                                                                               |
|------------------------|-----------------------------------------------------------------------------------------------------------------------------------------------------------------------------------------------------------|
| PENDING CD - 201902278 | 6/17/2019 - GB1 - (I.O.) 30-12N-8W<br>X144779 MISS<br>COMPL. INT. NCT 165' FSL, NCT 165' FNL, NCT 330' FWL<br>NO OP. NAMED<br>REC. 5/6/2019 (THOMAS)                                                      |
| PENDING CD - 201903436 | 7/16/2019 - GB1 - (I.O.) 30-12N-8W<br>X165:10-3-28(C)(2)(B) MISS (SAND PEBBLES 30-12N-8W 1MH)<br>MAYBE CLOSER THAN 600' TO HARRISON TRUST 1-30<br>TRAVIS PEAK RESOURCES LLC<br>REC. 7/15/2019 (M. PORTER) |
| SPACING - 144779       | 6/17/2019 - GB1 - (640) 30-12N-8W<br>EXT OTHERS<br>EXT 139651 MISS, OTHERS                                                                                                                                |

VICINITY MAP

Scale: 1'' = 3 Miles

OGRAD

Sec. <u>31</u> Twp. <u>12N</u> Rng. <u>8W</u> I.M.

County\_\_\_\_CANADIAN State OK

Operator TRAVIS PEAK RESOURCES, LLC

Mar. 20, 2019