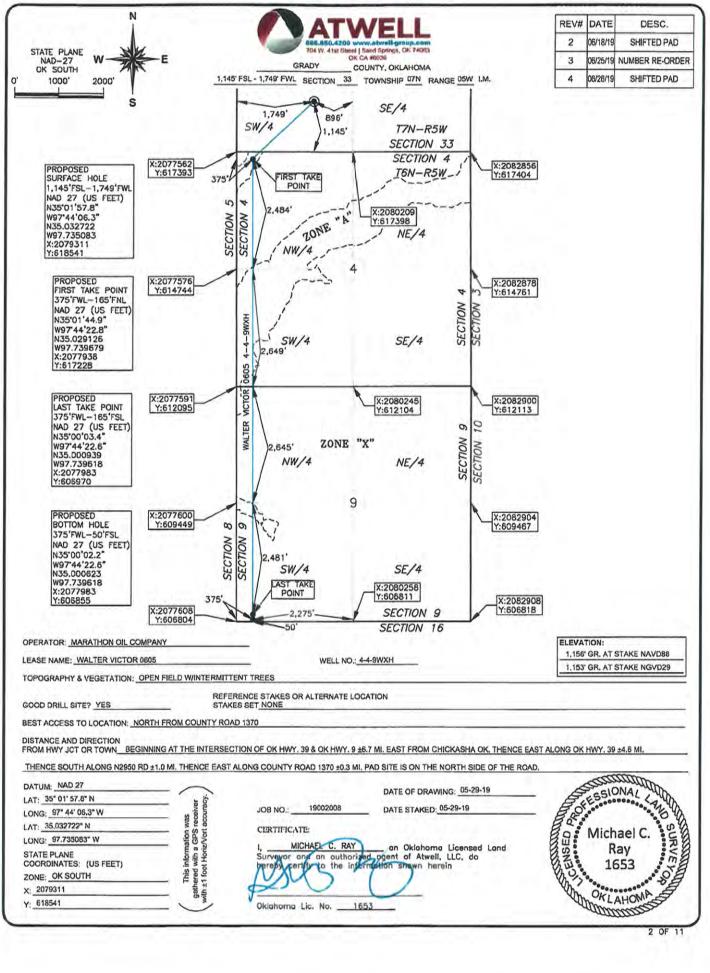

## PERMIT TO DRILL

| WELL LOCATION: Sec: 33 Twp: 7N Rge: 5                                                                                                                             | ٦                                      |                                 |                                                                     |                               |
|-------------------------------------------------------------------------------------------------------------------------------------------------------------------|----------------------------------------|---------------------------------|---------------------------------------------------------------------|-------------------------------|
| SPOT LOCATION: NE NW SE SW                                                                                                                                        | FEET FROM QUARTER: FROM SECTION LINES: | SOUTH FROM WEST  1145 1749      |                                                                     |                               |
| Lease Name: WALTER VICTOR 0605                                                                                                                                    | Well No:                               | 4-4-9WXH                        | Well will be 1149 feet from ne                                      | arest unit or lease boundary. |
| Operator MARATHON OIL COMPANY Name:                                                                                                                               |                                        | Telephone: 4057285228           | OTC/OCC Numbe                                                       | r: 1363 0                     |
| MARATHON OIL COMPANY 7301 NW EXPRESSWAY STE 225 OKLAHOMA CITY, OK                                                                                                 | 73132-1590                             |                                 | Y O. & JEAN M. CROSKEY, HW<br>IIGHWAY 62<br>ASHA OK                 | / JT'S<br>73018               |
| Formation(s) (Permit Valid for Listed Fo                                                                                                                          | ormations Only):  Depth                | Name                            | D                                                                   | epth                          |
| 1 WOODFORD                                                                                                                                                        | 12170                                  | 6                               |                                                                     |                               |
| 2<br>3                                                                                                                                                            |                                        | 7<br>8                          |                                                                     |                               |
| 4                                                                                                                                                                 |                                        | 9                               |                                                                     |                               |
| 5                                                                                                                                                                 |                                        | 10                              |                                                                     |                               |
| Spacing Orders: 587420 626437                                                                                                                                     | 5. Eddation Exception Orders.          |                                 | Increased Density Orders:                                           |                               |
| Pending CD Numbers: 201903754<br>201903746<br>201903748<br>201903755                                                                                              |                                        |                                 | Special Orders:                                                     |                               |
| Total Depth: 22604 Ground Elevation: 1153 Surface                                                                                                                 |                                        | Casing: 1500                    | Depth to base of Treatable W                                        | ater-Bearing FM: 370          |
| Under Federal Jurisdiction: No                                                                                                                                    | Fresh Water                            | Supply Well Drilled: No         | Surface Wat                                                         | er used to Drill: Yes         |
| PIT 1 INFORMATION                                                                                                                                                 |                                        | Approved Method                 | for disposal of Drilling Fluids:                                    |                               |
| Type of Pit System: CLOSED Closed System Means                                                                                                                    | Steel Pits                             |                                 |                                                                     |                               |
| Type of Mud System: WATER BASED                                                                                                                                   |                                        | D. One time land<br>H. SEE MEMO | D. One time land application (REQUIRES PERMIT)  PERMIT NO: 19-36824 |                               |
| Chlorides Max: 5000 Average: 3000 Is depth to top of ground water greater than 10ft below to Within 1 mile of municipal water well?  Wellhead Protection Area?  N | pase of pit? Y                         | TI. GEE WILWO                   |                                                                     |                               |

## **HORIZONTAL HOLE 1**

Rge 5W Sec 09 Twp 6N County **GRADY** Spot Location of End Point: SE SW SW SW Feet From: SOUTH 1/4 Section Line: 50 Feet From: WEST 1/4 Section Line: 375

Depth of Deviation: 11693
Radius of Turn: 477
Direction: 185

Total Length: 10162

Measured Total Depth: 22604

True Vertical Depth: 12189

End Point Location from Lease,
Unit, or Property Line: 50

Notes:

**MEMO** 

Category Description

DEEP SURFACE CASING 8/7/2019 - G71 - APPROVED; NOTIFY OCC FIELD INSPECTOR IMMEDIATELY OF ANY LOSS OF