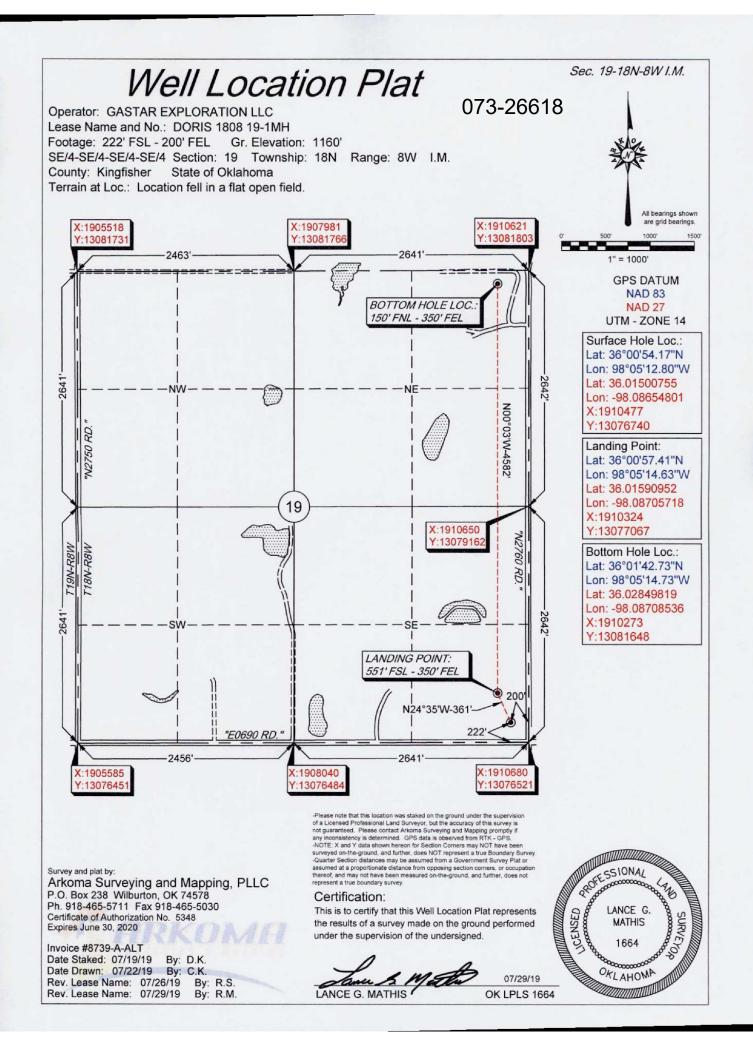

| PI NUMBER: 073 26618<br>prizontal Hole Oil & Gas                                                                                        | OKLAHOMA CORPORATION COMMISSION<br>OIL & GAS CONSERVATION DIVISION<br>P.O. BOX 52000<br>OKLAHOMA CITY, OK 73152-2000<br>(Rule 165:10-3-1) |                        |                                                                    | Approval Date:<br>Expiration Date: | 08/19/2019<br>02/19/2021 |
|-----------------------------------------------------------------------------------------------------------------------------------------|-------------------------------------------------------------------------------------------------------------------------------------------|------------------------|--------------------------------------------------------------------|------------------------------------|--------------------------|
|                                                                                                                                         | Ē                                                                                                                                         | PERMIT TO DRILL        |                                                                    |                                    |                          |
|                                                                                                                                         |                                                                                                                                           |                        |                                                                    |                                    |                          |
| WELL LOCATION: Sec: 19 Twp: 18N Rge: 8W                                                                                                 | County: KINGFI                                                                                                                            |                        |                                                                    |                                    |                          |
|                                                                                                                                         | SECTION LINES:                                                                                                                            | SOUTH FROM EAS         |                                                                    |                                    |                          |
| Lease Name: DORIS 1808                                                                                                                  |                                                                                                                                           | 22 200<br>19-1MH       | Well will t                                                        | be 200 feet from nearest           | unit or lease boundary.  |
| Operator GASTAR EXPLORATION LLC<br>Name:                                                                                                |                                                                                                                                           | Telephone: 7137391     | 300                                                                | OTC/OCC Number:                    | 23199 0                  |
| GASTAR EXPLORATION LLC<br>1331 LAMAR STE 650                                                                                            |                                                                                                                                           |                        | DORIS BREHM<br>204 REGENCY CI                                      | r                                  |                          |
| HOUSTON, TX 7                                                                                                                           | 7010-3131                                                                                                                                 |                        | INGFISHER                                                          | OK 73                              | 750                      |
| 1 MISSISSIPPI LIME<br>2 WOODFORD<br>3<br>4<br>5                                                                                         | 8024<br>8551                                                                                                                              | 6<br>7<br>8<br>9<br>10 |                                                                    |                                    |                          |
| Spacing Orders: 650206                                                                                                                  | Location Exception Orders: 699838 Increased Density Orders:                                                                               |                        |                                                                    |                                    |                          |
| Pending CD Numbers:                                                                                                                     |                                                                                                                                           |                        |                                                                    | Special Orders:                    |                          |
| Total Depth: 13070 Ground Elevation: 1160                                                                                               | Surface C                                                                                                                                 | asing: 470             | Deţ                                                                | oth to base of Treatable Water-E   | Bearing FM: 230          |
| Under Federal Jurisdiction: No                                                                                                          | Fresh Water Supply Well Drille                                                                                                            |                        |                                                                    | Surface Water used to Drill: Yes   |                          |
| PIT 1 INFORMATION                                                                                                                       |                                                                                                                                           | Approved               | Method for disposal of Dr                                          | illing Fluids:                     |                          |
| Type of Pit System: CLOSED Closed System Means Ste                                                                                      | el Pits                                                                                                                                   |                        |                                                                    |                                    |                          |
| Type of Mud System: WATER BASED                                                                                                         |                                                                                                                                           |                        | D. One time land application (REQUIRES PERMIT) PERMIT NO: 19-36863 |                                    |                          |
| Chlorides Max: 5000 Average: 3000                                                                                                       |                                                                                                                                           | H. CLOS                | ED SYSTEM=STEEL PIT                                                | S PER OPERATOR REQUEST             | -                        |
| Is depth to top of ground water greater than 10ft below base<br>Within 1 mile of municipal water well? N<br>Wellhead Protection Area? N | of pit? Y                                                                                                                                 |                        |                                                                    |                                    |                          |
| Pit <b>is</b> located in a Hydrologically Sensitive Area.                                                                               |                                                                                                                                           |                        |                                                                    |                                    |                          |
| Category of Pit: C                                                                                                                      |                                                                                                                                           |                        |                                                                    |                                    |                          |
| Liner not required for Category: C                                                                                                      |                                                                                                                                           |                        |                                                                    |                                    |                          |
| Pit Location is BED AQUIFER                                                                                                             |                                                                                                                                           |                        |                                                                    |                                    |                          |
| Pit Location Formation: CEDAR HILLS                                                                                                     |                                                                                                                                           |                        |                                                                    |                                    |                          |

## HORIZONTAL HOLE 1

| Sec 19 Twp 18N Rge 8W Cour<br>Spot Location of End Point: NW NE NE<br>Feet From: NORTH 1/4 Section Line:<br>Feet From: EAST 1/4 Section Line:<br>Depth of Deviation: 7560<br>Radius of Turn: 600<br>Direction: 358<br>Total Length: 4910 |                                                                                                                                                                                                                                                                                                     |
|------------------------------------------------------------------------------------------------------------------------------------------------------------------------------------------------------------------------------------------|-----------------------------------------------------------------------------------------------------------------------------------------------------------------------------------------------------------------------------------------------------------------------------------------------------|
| Measured Total Depth: 13070                                                                                                                                                                                                              |                                                                                                                                                                                                                                                                                                     |
| True Vertical Depth: 8584<br>End Point Location from Lease,<br>Unit, or Property Line: 150                                                                                                                                               |                                                                                                                                                                                                                                                                                                     |
| Notes:                                                                                                                                                                                                                                   |                                                                                                                                                                                                                                                                                                     |
| Category                                                                                                                                                                                                                                 | Description                                                                                                                                                                                                                                                                                         |
| HYDRAULIC FRACTURING                                                                                                                                                                                                                     | 8/1/2019 - G71 - OCC 165:10-3-10 REQUIRES:                                                                                                                                                                                                                                                          |
|                                                                                                                                                                                                                                          | 1) PRIOR TO COMMENCEMENT OF HYDRAULIC FRACTURING OPERATIONS FOR HORIZONTAL<br>WELLS, NOTICE GIVEN FIVE BUSINESS DAYS IN ADVANCE TO OFFSET OPERATORS WITH<br>WELLS COMPLETED IN THE SAME COMMON SOURCE OF SUPPLY WITHIN 1/2 MILE;                                                                    |
|                                                                                                                                                                                                                                          | 2) WITH NOTICE ALSO GIVEN 48 HOURS IN ADVANCE OF HYDRAULIC FRACTURING ALL<br>WELLS TO BOTH THE OCC CENTRAL OFFICE AND LOCAL DISTRICT OFFICES, USING THE<br>"FRAC NOTICE FORM" FOUND AT THE FOLLOWING LINK:<br>OCCEWEB.COM/OG/OGFORMS.HTML; AND,                                                     |
|                                                                                                                                                                                                                                          | 3) THE CHEMICAL DISCLOSURE OF HYDRAULIC FRACTURING INGREDIENTS FOR ALL WELLS<br>TO BE REPORTED TO FRACFOCUS WITHIN 60 DAYS AFTER THE CONCLUSION THE<br>HYDRAULIC FRACTURING OPERATIONS, USING THE FOLLOWING LINK: FRACFOCUS.ORG                                                                     |
| LOCATION EXCEPTION - 699838                                                                                                                                                                                                              | 8/16/2019 - GB6 - (I.O.) 19-18N-8W<br>X650206 MSSLM, WDFD<br>COMPL. INT. NCT 150' FSL, NCT 150' FNL, NCT 660' FWL, NCT 330' FEL<br>GASTAR EXPLORATION LLC.<br>7/29/2019                                                                                                                             |
| SPACING - 650206                                                                                                                                                                                                                         | 8/16/2019 - GB6 - (640)(HOR) 19-18N-8W<br>EST MSSLM, WDFD, OTHER<br>COMPL. INT. (MSSLM, OTHER) NCT 660' FB<br>COMPL. INT. (WDFD) NCT 165' FSL, NCT 165' FNL, NCT 330' FEL, NCT 330' FWL<br>(COEXIST SP. ORDER # 77563 MSSSD & SP. ORDER # 79253 OTHER)<br>CLARIFIES SP. ORDER # 77563 MSSSD = MSSLM |