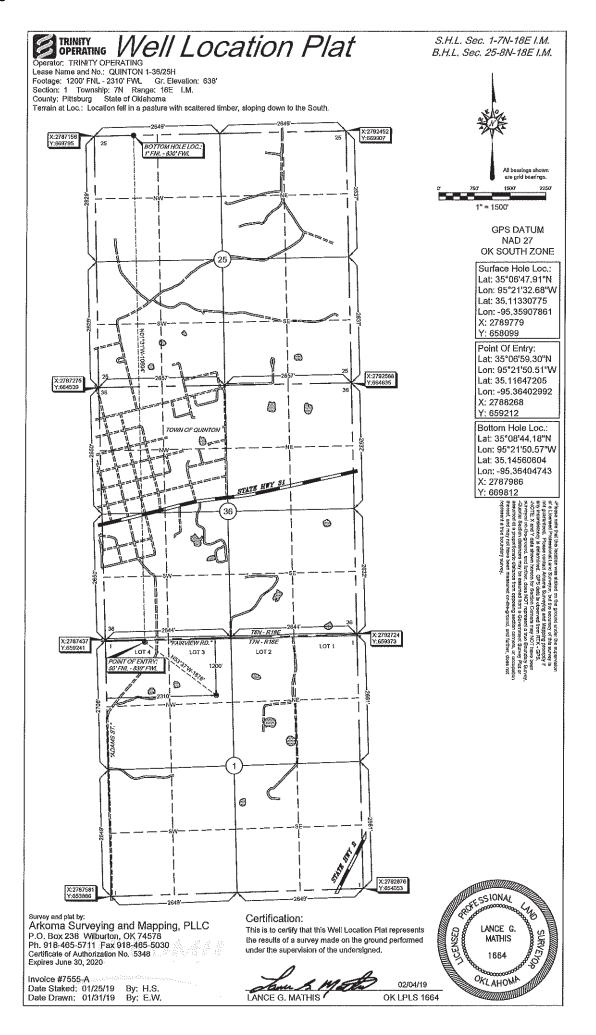

| I NUMBER: 121 2<br>zontal Hole C                                                                                                                                                                                                                                                                                                                                                                                                                                                                                                                                                                                                                                                                                                                                                                                                                                                                                                                                                                                                                                                                                                                                                                                                                                                                                                                                                                                                                                                                                                                                                                                                                                                                                                                                                                                                                                                                                                                                                                                                                                                                                               | 24846<br>Dil & Gas                  | OIL & GAS<br>OKLAHO                         | CORPORATION COMMISSION<br>CONSERVATION DIVISION<br>P.O. BOX 52000<br>MA CITY, OK 73152-2000<br>Rule 165:10-3-1) | Approval Date: 04/17/2019<br>Expiration Date: 10/17/2020     |
|--------------------------------------------------------------------------------------------------------------------------------------------------------------------------------------------------------------------------------------------------------------------------------------------------------------------------------------------------------------------------------------------------------------------------------------------------------------------------------------------------------------------------------------------------------------------------------------------------------------------------------------------------------------------------------------------------------------------------------------------------------------------------------------------------------------------------------------------------------------------------------------------------------------------------------------------------------------------------------------------------------------------------------------------------------------------------------------------------------------------------------------------------------------------------------------------------------------------------------------------------------------------------------------------------------------------------------------------------------------------------------------------------------------------------------------------------------------------------------------------------------------------------------------------------------------------------------------------------------------------------------------------------------------------------------------------------------------------------------------------------------------------------------------------------------------------------------------------------------------------------------------------------------------------------------------------------------------------------------------------------------------------------------------------------------------------------------------------------------------------------------|-------------------------------------|---------------------------------------------|-----------------------------------------------------------------------------------------------------------------|--------------------------------------------------------------|
|                                                                                                                                                                                                                                                                                                                                                                                                                                                                                                                                                                                                                                                                                                                                                                                                                                                                                                                                                                                                                                                                                                                                                                                                                                                                                                                                                                                                                                                                                                                                                                                                                                                                                                                                                                                                                                                                                                                                                                                                                                                                                                                                |                                     | E                                           | PERMIT TO DRILL                                                                                                 |                                                              |
|                                                                                                                                                                                                                                                                                                                                                                                                                                                                                                                                                                                                                                                                                                                                                                                                                                                                                                                                                                                                                                                                                                                                                                                                                                                                                                                                                                                                                                                                                                                                                                                                                                                                                                                                                                                                                                                                                                                                                                                                                                                                                                                                |                                     |                                             |                                                                                                                 |                                                              |
| VELL LOCATION: Sec:                                                                                                                                                                                                                                                                                                                                                                                                                                                                                                                                                                                                                                                                                                                                                                                                                                                                                                                                                                                                                                                                                                                                                                                                                                                                                                                                                                                                                                                                                                                                                                                                                                                                                                                                                                                                                                                                                                                                                                                                                                                                                                            | 01 Twp: 7N Rge: 18                  |                                             | BURG                                                                                                            |                                                              |
| SPOT LOCATION: S2                                                                                                                                                                                                                                                                                                                                                                                                                                                                                                                                                                                                                                                                                                                                                                                                                                                                                                                                                                                                                                                                                                                                                                                                                                                                                                                                                                                                                                                                                                                                                                                                                                                                                                                                                                                                                                                                                                                                                                                                                                                                                                              | SE NE NW                            | FEET FROM QUARTER: FROM N<br>SECTION LINES: | IORTH FROM WEST                                                                                                 |                                                              |
|                                                                                                                                                                                                                                                                                                                                                                                                                                                                                                                                                                                                                                                                                                                                                                                                                                                                                                                                                                                                                                                                                                                                                                                                                                                                                                                                                                                                                                                                                                                                                                                                                                                                                                                                                                                                                                                                                                                                                                                                                                                                                                                                |                                     | 1                                           | 200 2310                                                                                                        |                                                              |
| Lease Name: QUINTO                                                                                                                                                                                                                                                                                                                                                                                                                                                                                                                                                                                                                                                                                                                                                                                                                                                                                                                                                                                                                                                                                                                                                                                                                                                                                                                                                                                                                                                                                                                                                                                                                                                                                                                                                                                                                                                                                                                                                                                                                                                                                                             |                                     | Well No: 1                                  | I-36/25H W                                                                                                      | ell will be 1200 feet from nearest unit or lease boundary.   |
| Operator TRIN<br>Name:                                                                                                                                                                                                                                                                                                                                                                                                                                                                                                                                                                                                                                                                                                                                                                                                                                                                                                                                                                                                                                                                                                                                                                                                                                                                                                                                                                                                                                                                                                                                                                                                                                                                                                                                                                                                                                                                                                                                                                                                                                                                                                         | TY OPERATING (USG) LLC              |                                             | Telephone: 9185615600                                                                                           | OTC/OCC Number: 23879 0                                      |
| TRINITY OPERA                                                                                                                                                                                                                                                                                                                                                                                                                                                                                                                                                                                                                                                                                                                                                                                                                                                                                                                                                                                                                                                                                                                                                                                                                                                                                                                                                                                                                                                                                                                                                                                                                                                                                                                                                                                                                                                                                                                                                                                                                                                                                                                  | ATING (USG) LLC                     |                                             |                                                                                                                 |                                                              |
| 1717 S BOULDE                                                                                                                                                                                                                                                                                                                                                                                                                                                                                                                                                                                                                                                                                                                                                                                                                                                                                                                                                                                                                                                                                                                                                                                                                                                                                                                                                                                                                                                                                                                                                                                                                                                                                                                                                                                                                                                                                                                                                                                                                                                                                                                  | R AVE STE 201                       |                                             | -                                                                                                               | BNER & SHEILA HUEBNER                                        |
| TULSA,                                                                                                                                                                                                                                                                                                                                                                                                                                                                                                                                                                                                                                                                                                                                                                                                                                                                                                                                                                                                                                                                                                                                                                                                                                                                                                                                                                                                                                                                                                                                                                                                                                                                                                                                                                                                                                                                                                                                                                                                                                                                                                                         | OK                                  | 74119-4842                                  | 12201 WABA                                                                                                      |                                                              |
|                                                                                                                                                                                                                                                                                                                                                                                                                                                                                                                                                                                                                                                                                                                                                                                                                                                                                                                                                                                                                                                                                                                                                                                                                                                                                                                                                                                                                                                                                                                                                                                                                                                                                                                                                                                                                                                                                                                                                                                                                                                                                                                                |                                     |                                             | NORMAN                                                                                                          | OK 73026                                                     |
| Name Normality N | rmit Valid for Listed For           | mations Only):<br>Depth<br>7441             | Name<br>6<br>7<br>8<br>9                                                                                        | Depth                                                        |
| 5<br>Spacing Orders:                                                                                                                                                                                                                                                                                                                                                                                                                                                                                                                                                                                                                                                                                                                                                                                                                                                                                                                                                                                                                                                                                                                                                                                                                                                                                                                                                                                                                                                                                                                                                                                                                                                                                                                                                                                                                                                                                                                                                                                                                                                                                                           |                                     | Location Exception O                        | 10                                                                                                              | Increased Density Orders:                                    |
| No Spa                                                                                                                                                                                                                                                                                                                                                                                                                                                                                                                                                                                                                                                                                                                                                                                                                                                                                                                                                                                                                                                                                                                                                                                                                                                                                                                                                                                                                                                                                                                                                                                                                                                                                                                                                                                                                                                                                                                                                                                                                                                                                                                         | cing                                |                                             |                                                                                                                 |                                                              |
|                                                                                                                                                                                                                                                                                                                                                                                                                                                                                                                                                                                                                                                                                                                                                                                                                                                                                                                                                                                                                                                                                                                                                                                                                                                                                                                                                                                                                                                                                                                                                                                                                                                                                                                                                                                                                                                                                                                                                                                                                                                                                                                                | 201901277<br>201901281<br>201901282 |                                             |                                                                                                                 | Special Orders:                                              |
| :                                                                                                                                                                                                                                                                                                                                                                                                                                                                                                                                                                                                                                                                                                                                                                                                                                                                                                                                                                                                                                                                                                                                                                                                                                                                                                                                                                                                                                                                                                                                                                                                                                                                                                                                                                                                                                                                                                                                                                                                                                                                                                                              | 201901278                           |                                             |                                                                                                                 |                                                              |
| Total Depth: 18402                                                                                                                                                                                                                                                                                                                                                                                                                                                                                                                                                                                                                                                                                                                                                                                                                                                                                                                                                                                                                                                                                                                                                                                                                                                                                                                                                                                                                                                                                                                                                                                                                                                                                                                                                                                                                                                                                                                                                                                                                                                                                                             | Ground Elevation: 63                | <sup>38</sup> Surface C                     | asing: 650                                                                                                      | Depth to base of Treatable Water-Bearing FM: 600             |
| Under Federal Jurisdiction                                                                                                                                                                                                                                                                                                                                                                                                                                                                                                                                                                                                                                                                                                                                                                                                                                                                                                                                                                                                                                                                                                                                                                                                                                                                                                                                                                                                                                                                                                                                                                                                                                                                                                                                                                                                                                                                                                                                                                                                                                                                                                     | on: No                              | Fresh Water S                               | upply Well Drilled: No                                                                                          | Surface Water used to Drill: No                              |
| PIT 1 INFORMATION                                                                                                                                                                                                                                                                                                                                                                                                                                                                                                                                                                                                                                                                                                                                                                                                                                                                                                                                                                                                                                                                                                                                                                                                                                                                                                                                                                                                                                                                                                                                                                                                                                                                                                                                                                                                                                                                                                                                                                                                                                                                                                              |                                     |                                             | Approved Method for dispo                                                                                       | sal of Drilling Fluids:                                      |
| Type of Pit System: ON SITE                                                                                                                                                                                                                                                                                                                                                                                                                                                                                                                                                                                                                                                                                                                                                                                                                                                                                                                                                                                                                                                                                                                                                                                                                                                                                                                                                                                                                                                                                                                                                                                                                                                                                                                                                                                                                                                                                                                                                                                                                                                                                                    |                                     |                                             | A. Evaporation/dewater ar                                                                                       | nd backfilling of reserve pit.                               |
| Type of Mud System: AI                                                                                                                                                                                                                                                                                                                                                                                                                                                                                                                                                                                                                                                                                                                                                                                                                                                                                                                                                                                                                                                                                                                                                                                                                                                                                                                                                                                                                                                                                                                                                                                                                                                                                                                                                                                                                                                                                                                                                                                                                                                                                                         | R                                   |                                             | B. Solidification of pit cont                                                                                   | ents.                                                        |
| Is depth to top of ground water greater than 10ft below base of pit? Y<br>Within 1 mile of municipal water well? N                                                                                                                                                                                                                                                                                                                                                                                                                                                                                                                                                                                                                                                                                                                                                                                                                                                                                                                                                                                                                                                                                                                                                                                                                                                                                                                                                                                                                                                                                                                                                                                                                                                                                                                                                                                                                                                                                                                                                                                                             |                                     |                                             | H. SEE MEMO                                                                                                     |                                                              |
| Wellhead Protection Area? N                                                                                                                                                                                                                                                                                                                                                                                                                                                                                                                                                                                                                                                                                                                                                                                                                                                                                                                                                                                                                                                                                                                                                                                                                                                                                                                                                                                                                                                                                                                                                                                                                                                                                                                                                                                                                                                                                                                                                                                                                                                                                                    |                                     |                                             | E. Haul to Commercial pit                                                                                       | facility: Sec. 19 Twn. 8N Rng. 5E Cnty. 125 Order No: 274874 |
| Pit <b>is</b> located in a H                                                                                                                                                                                                                                                                                                                                                                                                                                                                                                                                                                                                                                                                                                                                                                                                                                                                                                                                                                                                                                                                                                                                                                                                                                                                                                                                                                                                                                                                                                                                                                                                                                                                                                                                                                                                                                                                                                                                                                                                                                                                                                   | lydrologically Sensitive Area.      |                                             |                                                                                                                 |                                                              |
| Category of Pit: 4                                                                                                                                                                                                                                                                                                                                                                                                                                                                                                                                                                                                                                                                                                                                                                                                                                                                                                                                                                                                                                                                                                                                                                                                                                                                                                                                                                                                                                                                                                                                                                                                                                                                                                                                                                                                                                                                                                                                                                                                                                                                                                             |                                     |                                             |                                                                                                                 |                                                              |
|                                                                                                                                                                                                                                                                                                                                                                                                                                                                                                                                                                                                                                                                                                                                                                                                                                                                                                                                                                                                                                                                                                                                                                                                                                                                                                                                                                                                                                                                                                                                                                                                                                                                                                                                                                                                                                                                                                                                                                                                                                                                                                                                |                                     |                                             |                                                                                                                 |                                                              |
| Liner not required for Ca                                                                                                                                                                                                                                                                                                                                                                                                                                                                                                                                                                                                                                                                                                                                                                                                                                                                                                                                                                                                                                                                                                                                                                                                                                                                                                                                                                                                                                                                                                                                                                                                                                                                                                                                                                                                                                                                                                                                                                                                                                                                                                      | tegory: 4                           |                                             |                                                                                                                 |                                                              |
| Liner not required for Ca<br>Pit Location is BED AQ                                                                                                                                                                                                                                                                                                                                                                                                                                                                                                                                                                                                                                                                                                                                                                                                                                                                                                                                                                                                                                                                                                                                                                                                                                                                                                                                                                                                                                                                                                                                                                                                                                                                                                                                                                                                                                                                                                                                                                                                                                                                            |                                     |                                             |                                                                                                                 |                                                              |

## HORIZONTAL HOLE 1

Sec 25 Twp 8N Rge 18E County PITTSBURG NW Spot Location of End Point: NW NE NW Feet From: NORTH 1/4 Section Line: 1 WEST Feet From: 1/4 Section Line: 830 Depth of Deviation: 6899 Radius of Turn: 573 Direction: 355 Total Length: 10603 Measured Total Depth: 18402 True Vertical Depth: 7441 End Point Location from Lease, Unit, or Property Line: 1

## Description

 $4\!/17\!/2019$  - G56 - WILL BE AT A LEGAL LOCATION AND WILL NOT COMPLETE IN SECTION 1 PER OPERATOR

This permit does not address the right of entry or settlement of surface damages. The duration of this permit is SIX MONTHS, except as otherwise provided by Rule 165: 10-3-1. Rule 165: 10-3-4 (c) (7) (e) - The Operator shall give 24 Hours notice by telephone to the appropriate District Office of the Conservation Division as to when Surface Casing will be run. 121 24846 QUINTON 1-36/25H