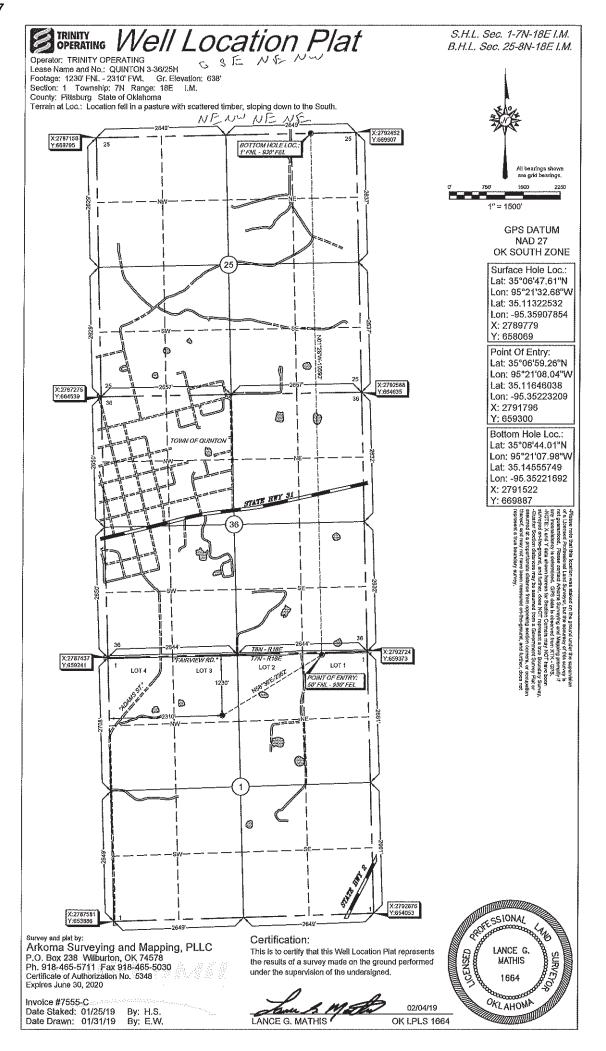

Horizontal Hole Multi Unit

DEDMIT TO DOLL

|                                                                                                                                                                                         |                                                                                                                  |                                        | PERMIT TO DRILL                               |                                                                                                                                                                             |                 |
|-----------------------------------------------------------------------------------------------------------------------------------------------------------------------------------------|------------------------------------------------------------------------------------------------------------------|----------------------------------------|-----------------------------------------------|-----------------------------------------------------------------------------------------------------------------------------------------------------------------------------|-----------------|
| ELL LOCATION: Se                                                                                                                                                                        | c: 01 Twp: 7N Rge: 18                                                                                            | E County: PIT                          | TSBURG                                        |                                                                                                                                                                             |                 |
| POT LOCATION: S2                                                                                                                                                                        | SE NE NW                                                                                                         | FEET FROM QUARTER: FROM SECTION LINES: | NORTH FROM WEST 1230 2310                     |                                                                                                                                                                             |                 |
| Lease Name: QUIN                                                                                                                                                                        | ITON                                                                                                             | Well No:                               | 3-36/25H                                      | Well will be 1230 feet from nearest unit o                                                                                                                                  | lease boundary. |
|                                                                                                                                                                                         | RINITY OPERATING (USG) LLC                                                                                       |                                        | Telephone: 918561560                          |                                                                                                                                                                             | 79 0            |
| Name:                                                                                                                                                                                   | ,                                                                                                                |                                        | relephone. 310301300                          | o o o o o o o o o o o o o o o o o o o                                                                                                                                       | 119 0           |
| TRINITY OPE                                                                                                                                                                             | ERATING (USG) LLC                                                                                                |                                        |                                               |                                                                                                                                                                             |                 |
|                                                                                                                                                                                         | DER AVE STE 201                                                                                                  |                                        | PI                                            | ETER HUEBNER & SHEILA HUEBNER                                                                                                                                               |                 |
|                                                                                                                                                                                         |                                                                                                                  | 74440 4040                             | 12                                            | 2201 WABASH CIRCLE                                                                                                                                                          |                 |
| TULSA,                                                                                                                                                                                  | OK                                                                                                               | 74119-4842                             | N                                             | O OK 73026                                                                                                                                                                  |                 |
| Formation(s) (                                                                                                                                                                          | Permit Valid for Listed For                                                                                      | mations Only):                         | 1                                             | Name Depth                                                                                                                                                                  |                 |
| 1 WOO                                                                                                                                                                                   | DFORD                                                                                                            | 7416                                   | 6                                             |                                                                                                                                                                             |                 |
| 2                                                                                                                                                                                       |                                                                                                                  |                                        | 7                                             |                                                                                                                                                                             |                 |
| 3<br>4                                                                                                                                                                                  |                                                                                                                  |                                        | 8                                             |                                                                                                                                                                             |                 |
| 5                                                                                                                                                                                       |                                                                                                                  |                                        | 10                                            |                                                                                                                                                                             |                 |
| nacing Orders:                                                                                                                                                                          |                                                                                                                  | Location Exception                     |                                               | Increased Density Orders:                                                                                                                                                   |                 |
| No Spacing                                                                                                                                                                              |                                                                                                                  |                                        |                                               | <u> </u>                                                                                                                                                                    |                 |
| ending CD Numbers:                                                                                                                                                                      | 201901277<br>201901287                                                                                           |                                        |                                               | Special Orders:                                                                                                                                                             |                 |
|                                                                                                                                                                                         | 201901287                                                                                                        |                                        |                                               |                                                                                                                                                                             |                 |
|                                                                                                                                                                                         | 201901286                                                                                                        |                                        |                                               |                                                                                                                                                                             |                 |
|                                                                                                                                                                                         | 201901278                                                                                                        |                                        |                                               |                                                                                                                                                                             |                 |
|                                                                                                                                                                                         | 201901290                                                                                                        |                                        |                                               |                                                                                                                                                                             |                 |
|                                                                                                                                                                                         | 20.00.200                                                                                                        |                                        |                                               |                                                                                                                                                                             |                 |
| Total Depth: 18518                                                                                                                                                                      | Ground Elevation: 63                                                                                             | Surface                                | e Casing: 650                                 | Depth to base of Treatable Water-Bearing                                                                                                                                    | FM: 600         |
|                                                                                                                                                                                         |                                                                                                                  |                                        |                                               |                                                                                                                                                                             |                 |
| Under Federal Juriso                                                                                                                                                                    | diction: No                                                                                                      | Fresh Wat                              | er Supply Well Drilled: No                    | Surface Water used to D                                                                                                                                                     | rill: No        |
|                                                                                                                                                                                         |                                                                                                                  | Fresh Wat                              | ,                                             | Surface Water used to D lethod for disposal of Drilling Fluids:                                                                                                             | rill: No        |
| IT 1 INFORMATION                                                                                                                                                                        |                                                                                                                  | Fresh Wat                              | Approved N                                    |                                                                                                                                                                             | ill: No         |
| IT 1 INFORMATION                                                                                                                                                                        | ON SITE                                                                                                          | Fresh Wat                              | Approved M                                    | lethod for disposal of Drilling Fluids:                                                                                                                                     | ill: No         |
| IT 1 INFORMATION ype of Pit System: ype of Mud System:                                                                                                                                  | ON SITE                                                                                                          |                                        | Approved M<br>A. Evapor<br>B. Solidific       | lethod for disposal of Drilling Fluids:<br>ation/dewater and backfilling of reserve pit.<br>ation of pit contents.                                                          |                 |
| IT 1 INFORMATION  ppe of Pit System:  ppe of Mud System:  depth to top of groun                                                                                                         | ON SITE<br>AIR<br>nd water greater than 10ft below ba                                                            |                                        | Approved N A. Evapore B. Solidific E. Haul to | tethod for disposal of Drilling Fluids: ation/dewater and backfilling of reserve pit. ation of pit contents.  Commercial pit facility: Sec. 19 Twn. 8N Rng. 5E Cnty. 125 On |                 |
| IT 1 INFORMATION  ype of Pit System:  ype of Mud System:  depth to top of groun  fithin 1 mile of munici  fellhead Protection A                                                         | ON SITE  AIR  nd water greater than 10ft below baipal water well?  N  rea?  N                                    |                                        | Approved M<br>A. Evapor<br>B. Solidific       | tethod for disposal of Drilling Fluids: ation/dewater and backfilling of reserve pit. ation of pit contents.  Commercial pit facility: Sec. 19 Twn. 8N Rng. 5E Cnty. 125 On |                 |
| IT 1 INFORMATION ype of Pit System: ype of Mud System: depth to top of groun /ithin 1 mile of munic /ellhead Protection A it is located in                                              | ON SITE  AIR  nd water greater than 10ft below be ipal water well? N  rea? N  n a Hydrologically Sensitive Area. |                                        | Approved N A. Evapore B. Solidific E. Haul to | tethod for disposal of Drilling Fluids: ation/dewater and backfilling of reserve pit. ation of pit contents.  Commercial pit facility: Sec. 19 Twn. 8N Rng. 5E Cnty. 125 On |                 |
| /ithin 1 mile of munic<br>/ellhead Protection A<br>it is located ir<br>ategory of Pit: 4                                                                                                | ON SITE  AIR  nd water greater than 10ft below be ipal water well?  N  rea?  N  a Hydrologically Sensitive Area. |                                        | Approved N A. Evapore B. Solidific E. Haul to | tethod for disposal of Drilling Fluids: ation/dewater and backfilling of reserve pit. ation of pit contents.  Commercial pit facility: Sec. 19 Twn. 8N Rng. 5E Cnty. 125 On |                 |
| IT 1 INFORMATION type of Pit System: type of Mud System: depth to top of groun fithin 1 mile of munical fellhead Protection A tit is located in ategory of Pit: 4 tiner not required fo | ON SITE  AIR  nd water greater than 10ft below be ipal water well?  N  rea?  N  a Hydrologically Sensitive Area. |                                        | Approved N A. Evapore B. Solidific E. Haul to | tethod for disposal of Drilling Fluids: ation/dewater and backfilling of reserve pit. ation of pit contents.  Commercial pit facility: Sec. 19 Twn. 8N Rng. 5E Cnty. 125 On |                 |

## **HORIZONTAL HOLE 1**

Sec 25 Twp 8N Rge 18E County PITTSBURG

Spot Location of End Point: NE NW NE NE

Feet From: NORTH 1/4 Section Line: 1
Feet From: EAST 1/4 Section Line: 930

Depth of Deviation: 7035 Radius of Turn: 573

Direction: 9

Total Length: 10583

Measured Total Depth: 18518

True Vertical Depth: 7416

End Point Location from Lease,
Unit, or Property Line: 1

Notes:

Category Description

COMPLETION INTERVAL 4/17/2019 - G56 - WILL BE AT A LEGAL LOCATION AND WILL NOT COMPLETE IN SECTION 1