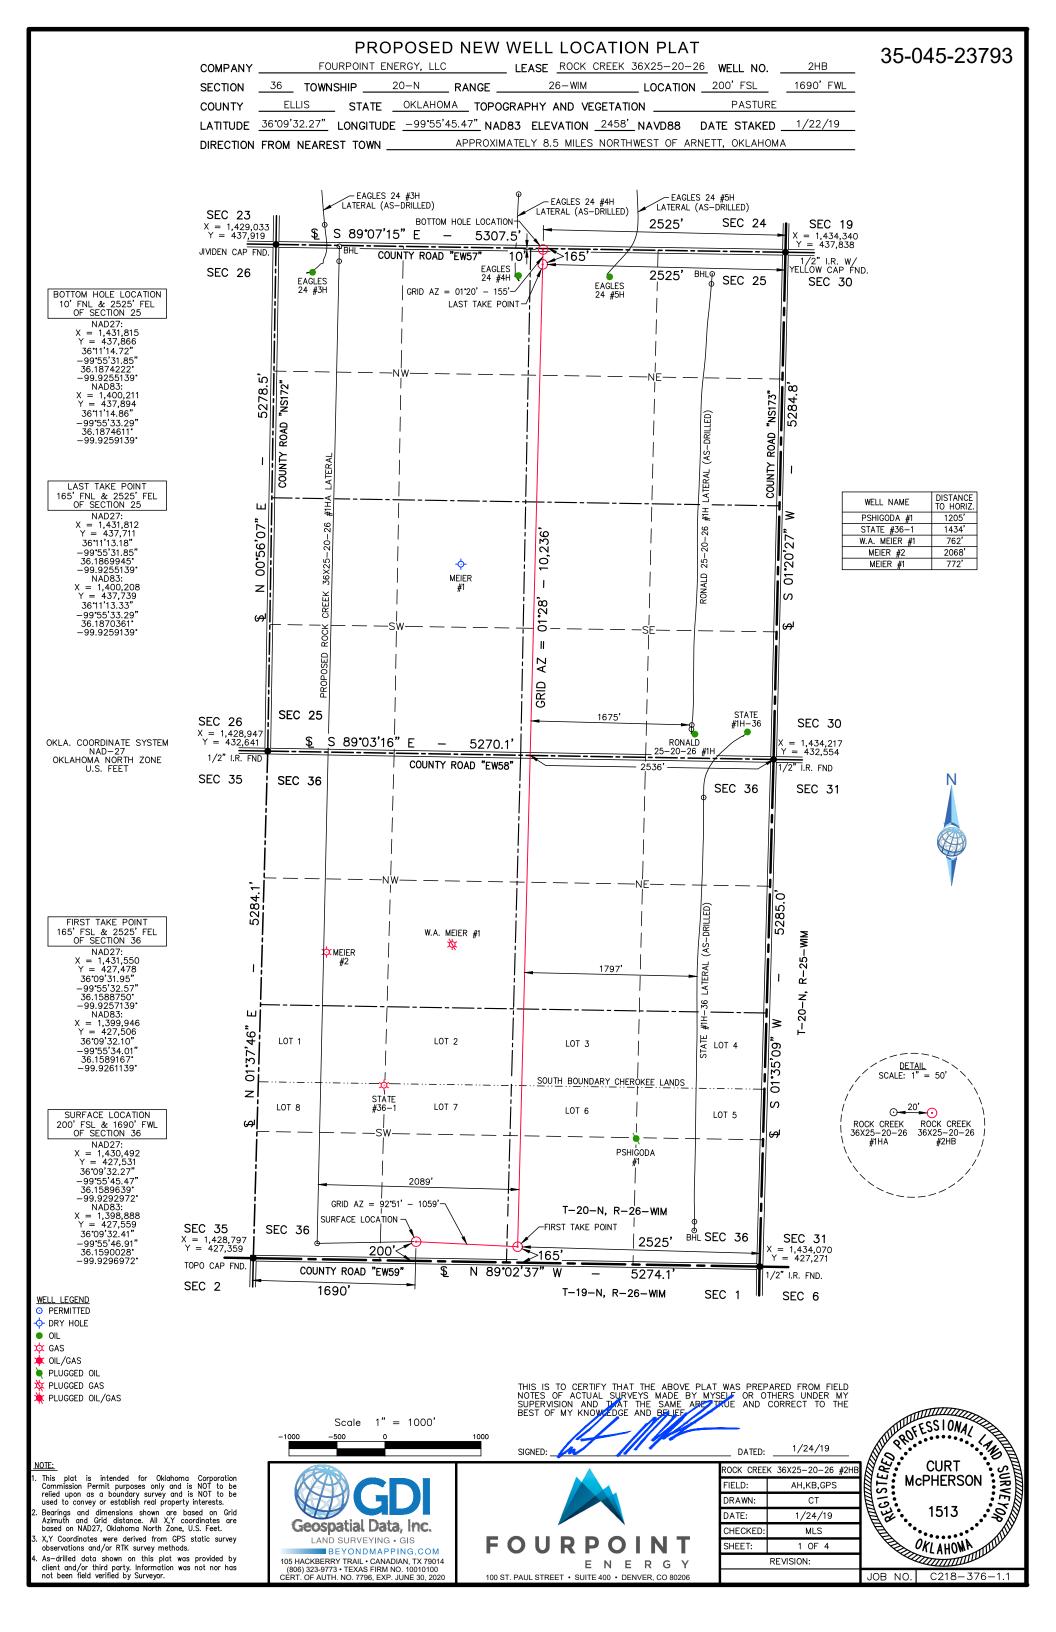

| PI NUMBER: 045 23793<br>rizontal Hole Oil & Gas<br>Iti Unit                                             | OKLAHOMA CORPO<br>OIL & GAS CONSE<br>P.O. BC<br>OKLAHOMA CIT<br>(Rule 16 | Approval Date:<br>Expiration Date: |                                 |                             |  |
|---------------------------------------------------------------------------------------------------------|--------------------------------------------------------------------------|------------------------------------|---------------------------------|-----------------------------|--|
|                                                                                                         | PERMIT                                                                   | TO DRILL                           |                                 |                             |  |
|                                                                                                         | <u> </u>                                                                 | <u> </u>                           |                                 |                             |  |
| WELL LOCATION: Sec: 36 Twp: 20N Rge: 26V                                                                | County: ELLIS                                                            |                                    |                                 |                             |  |
| SPOT LOCATION: SE SW SE SW                                                                              | FEET FROM QUARTER: FROM SOUTH                                            | FROM WEST                          |                                 |                             |  |
|                                                                                                         | SECTION LINES: 200                                                       | 1690                               |                                 |                             |  |
| Lease Name: ROCK CREEK 36X25-20-26                                                                      | Well No: 2HB                                                             |                                    | Vell will be 200 feet from near | est unit or lease boundary. |  |
| Operator FOURPOINT ENERGY LLC<br>Name:                                                                  |                                                                          | one: 3032900990                    | OTC/OCC Number:                 | 23429 0                     |  |
| FOURPOINT ENERGY LLC                                                                                    |                                                                          |                                    |                                 |                             |  |
| 100 SAINT PAUL ST STE 400                                                                               |                                                                          | CLO                                |                                 |                             |  |
| DENVER, CO                                                                                              | 30206-5140                                                               | 204 NORTH                          | ROBINSON, STE 900               |                             |  |
|                                                                                                         |                                                                          | OKLAHOMA                           | CITY OK                         | 73102                       |  |
| 2<br>3<br>4<br>5<br>Species Orders: <sup>131378</sup>                                                   | 8250                                                                     | 6<br>7<br>8<br>9<br>10             |                                 |                             |  |
| Spacing Orders: 131378<br>185772                                                                        | Location Exception Orders:                                               |                                    | Increased Density Orders:       |                             |  |
| Pending CD Numbers: 201901109<br>201901104<br>201901108<br>201901105                                    |                                                                          |                                    | Special Orders:                 |                             |  |
| Total Depth: 19205 Ground Elevation: 245                                                                | <sup>8</sup> Surface Casing:                                             | 800                                | Depth to base of Treatable Wat  | er-Bearing FM: 650          |  |
| Under Federal Jurisdiction: No                                                                          | Fresh Water Supply Wel                                                   | l Drilled: No                      | Surface Water                   | used to Drill: No           |  |
| PIT 1 INFORMATION                                                                                       |                                                                          | Approved Method for disp           | osal of Drilling Fluids:        |                             |  |
| Type of Pit System: CLOSED Closed System Means Si                                                       | eel Pits                                                                 |                                    |                                 |                             |  |
| Type of Mud System: WATER BASED                                                                         |                                                                          | D. One time land applica           | tion (REQUIRES PERMIT)          | PERMIT NO: 19-3624          |  |
| Chlorides Max: 40000 Average: 5000                                                                      |                                                                          | H. SEE MEMO                        |                                 |                             |  |
| Is depth to top of ground water greater than 10ft below bas<br>Within 1 mile of municipal water well? N | e of pit? Y                                                              |                                    |                                 |                             |  |
| Wellhead Protection Area? N                                                                             |                                                                          |                                    |                                 |                             |  |
| Pit is located in a Hydrologically Sensitive Area.                                                      |                                                                          |                                    |                                 |                             |  |
| Category of Pit: C                                                                                      |                                                                          |                                    |                                 |                             |  |
|                                                                                                         |                                                                          |                                    |                                 |                             |  |
| Liner not required for Category: C<br>Pit Location is BED AQUIFER                                       |                                                                          |                                    |                                 |                             |  |

## HORIZONTAL HOLE 1

Sec 25 Twp 20N Rge 26W County ELLIS Spot Location of End Point: NW NW NW NE Feet From: NORTH 1/4 Section Line: 10 Feet From: EAST 1/4 Section Line: 2525 Depth of Deviation: 7791 Radius of Turn: 750 Direction: 15 Total Length: 10236 Measured Total Depth: 19205 True Vertical Depth: 8738 End Point Location from Lease, Unit, or Property Line: 50