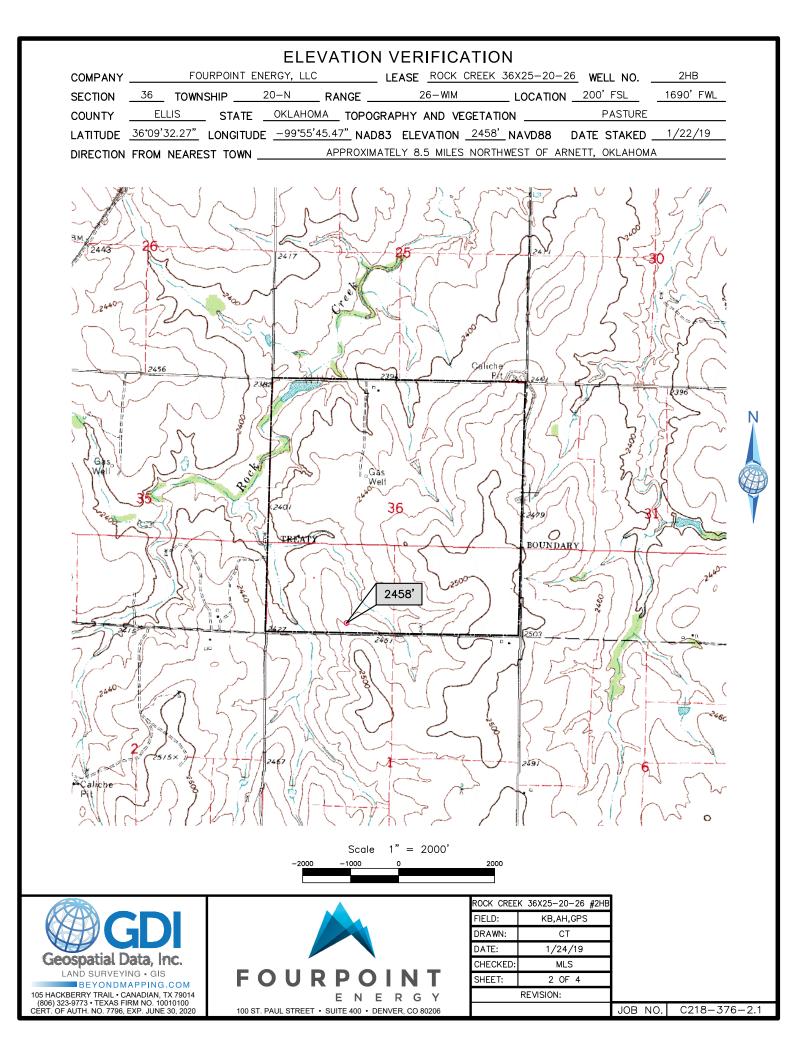

| PI NUMBER: 045 23793<br>rizontal Hole Oil & Gas<br>Iti Unit                                             | OKLAHOMA CORPO<br>OIL & GAS CONSE<br>P.O. BC<br>OKLAHOMA CIT<br>(Rule 16 | Approval Date:<br>Expiration Date: |                                 |                             |  |
|---------------------------------------------------------------------------------------------------------|--------------------------------------------------------------------------|------------------------------------|---------------------------------|-----------------------------|--|
|                                                                                                         | PERMIT                                                                   | TO DRILL                           |                                 |                             |  |
|                                                                                                         | <u> </u>                                                                 | <u> </u>                           |                                 |                             |  |
| WELL LOCATION: Sec: 36 Twp: 20N Rge: 26V                                                                | County: ELLIS                                                            |                                    |                                 |                             |  |
| SPOT LOCATION: SE SW SE SW                                                                              | FEET FROM QUARTER: FROM SOUTH                                            | FROM WEST                          |                                 |                             |  |
|                                                                                                         | SECTION LINES: 200                                                       | 1690                               |                                 |                             |  |
| Lease Name: ROCK CREEK 36X25-20-26                                                                      | Well No: 2HB                                                             |                                    | Vell will be 200 feet from near | est unit or lease boundary. |  |
| Operator FOURPOINT ENERGY LLC<br>Name:                                                                  |                                                                          | one: 3032900990                    | OTC/OCC Number:                 | 23429 0                     |  |
| FOURPOINT ENERGY LLC                                                                                    |                                                                          |                                    |                                 |                             |  |
| 100 SAINT PAUL ST STE 400                                                                               |                                                                          | CLO                                |                                 |                             |  |
| DENVER, CO                                                                                              | 30206-5140                                                               | 204 NORTH                          | ROBINSON, STE 900               |                             |  |
|                                                                                                         |                                                                          | OKLAHOMA                           | CITY OK                         | 73102                       |  |
| 2<br>3<br>4<br>5<br>Species Orders: <sup>131378</sup>                                                   | 8250                                                                     | 6<br>7<br>8<br>9<br>10             |                                 |                             |  |
| Spacing Orders: 131378<br>185772                                                                        | Location Exception Orders:                                               |                                    | Increased Density Orders:       |                             |  |
| Pending CD Numbers: 201901109<br>201901104<br>201901108<br>201901105                                    |                                                                          |                                    | Special Orders:                 |                             |  |
| Total Depth: 19205 Ground Elevation: 245                                                                | <sup>8</sup> Surface Casing:                                             | 800                                | Depth to base of Treatable Wat  | er-Bearing FM: 650          |  |
| Under Federal Jurisdiction: No                                                                          | Fresh Water Supply Wel                                                   | l Drilled: No                      | Surface Water                   | used to Drill: No           |  |
| PIT 1 INFORMATION                                                                                       |                                                                          | Approved Method for disp           | osal of Drilling Fluids:        |                             |  |
| Type of Pit System: CLOSED Closed System Means Si                                                       | eel Pits                                                                 |                                    |                                 |                             |  |
| Type of Mud System: WATER BASED                                                                         |                                                                          | D. One time land applica           | tion (REQUIRES PERMIT)          | PERMIT NO: 19-3624          |  |
| Chlorides Max: 40000 Average: 5000                                                                      |                                                                          | H. SEE MEMO                        |                                 |                             |  |
| Is depth to top of ground water greater than 10ft below bas<br>Within 1 mile of municipal water well? N | e of pit? Y                                                              |                                    |                                 |                             |  |
| Wellhead Protection Area? N                                                                             |                                                                          |                                    |                                 |                             |  |
| Pit is located in a Hydrologically Sensitive Area.                                                      |                                                                          |                                    |                                 |                             |  |
| Category of Pit: C                                                                                      |                                                                          |                                    |                                 |                             |  |
|                                                                                                         |                                                                          |                                    |                                 |                             |  |
| Liner not required for Category: C<br>Pit Location is BED AQUIFER                                       |                                                                          |                                    |                                 |                             |  |