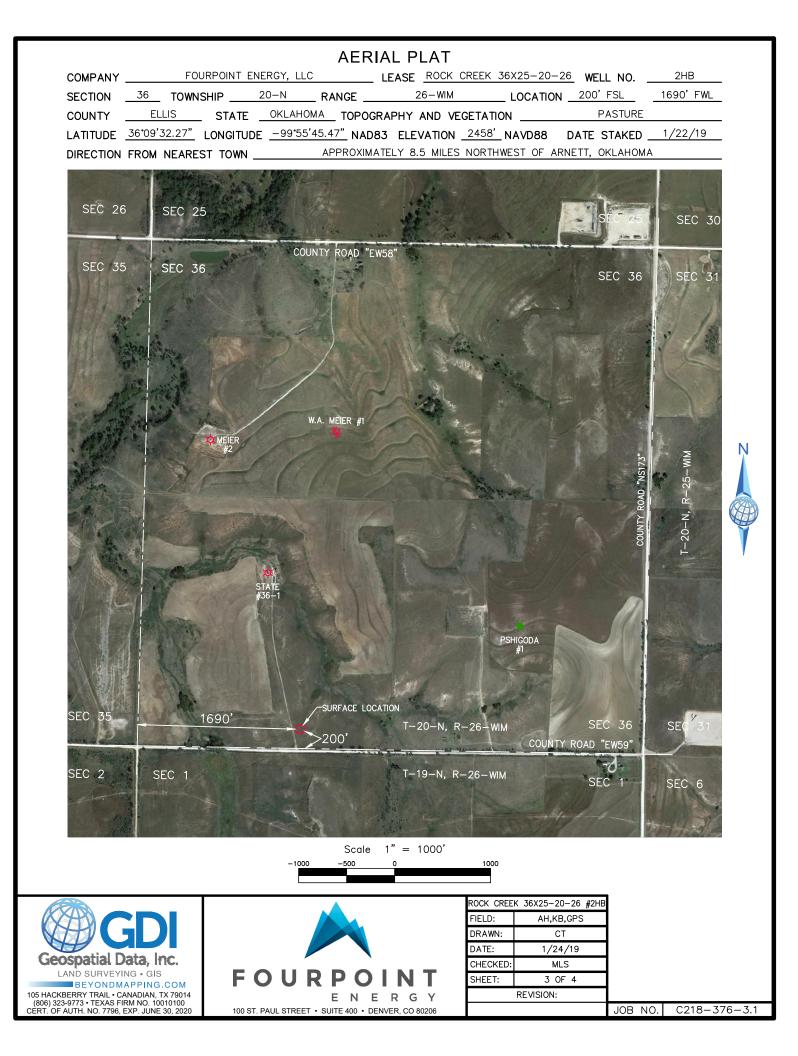

| PI NUMBER: 045 23793<br>rizontal Hole Oil & Gas<br>Iti Unit                                             | OKLAHOMA CORPO<br>OIL & GAS CONSE<br>P.O. BC<br>OKLAHOMA CIT<br>(Rule 16 | Approval Date:<br>Expiration Date: |                                 |                             |  |
|---------------------------------------------------------------------------------------------------------|--------------------------------------------------------------------------|------------------------------------|---------------------------------|-----------------------------|--|
|                                                                                                         | PERMIT                                                                   | TO DRILL                           |                                 |                             |  |
|                                                                                                         | <u> </u>                                                                 | <u> </u>                           |                                 |                             |  |
| WELL LOCATION: Sec: 36 Twp: 20N Rge: 26V                                                                | County: ELLIS                                                            |                                    |                                 |                             |  |
| SPOT LOCATION: SE SW SE SW                                                                              | FEET FROM QUARTER: FROM SOUTH                                            | FROM WEST                          |                                 |                             |  |
|                                                                                                         | SECTION LINES: 200                                                       | 1690                               |                                 |                             |  |
| Lease Name: ROCK CREEK 36X25-20-26                                                                      | Well No: 2HB                                                             |                                    | Vell will be 200 feet from near | est unit or lease boundary. |  |
| Operator FOURPOINT ENERGY LLC<br>Name:                                                                  |                                                                          | one: 3032900990                    | OTC/OCC Number:                 | 23429 0                     |  |
| FOURPOINT ENERGY LLC                                                                                    |                                                                          |                                    |                                 |                             |  |
| 100 SAINT PAUL ST STE 400                                                                               |                                                                          | CLO                                |                                 |                             |  |
| DENVER, CO                                                                                              | 30206-5140                                                               | 204 NORTH                          | ROBINSON, STE 900               |                             |  |
|                                                                                                         |                                                                          | OKLAHOMA                           | CITY OK                         | 73102                       |  |
| 2<br>3<br>4<br>5<br>Species Orders: <sup>131378</sup>                                                   | 8250                                                                     | 6<br>7<br>8<br>9<br>10             |                                 |                             |  |
| Spacing Orders: 131378<br>185772                                                                        | Location Exception Orders:                                               |                                    | Increased Density Orders:       |                             |  |
| Pending CD Numbers: 201901109<br>201901104<br>201901108<br>201901105                                    |                                                                          |                                    | Special Orders:                 |                             |  |
| Total Depth: 19205 Ground Elevation: 245                                                                | <sup>8</sup> Surface Casing:                                             | 800                                | Depth to base of Treatable Wat  | er-Bearing FM: 650          |  |
| Under Federal Jurisdiction: No                                                                          | Fresh Water Supply Wel                                                   | l Drilled: No                      | Surface Water                   | used to Drill: No           |  |
| PIT 1 INFORMATION                                                                                       |                                                                          | Approved Method for disp           | osal of Drilling Fluids:        |                             |  |
| Type of Pit System: CLOSED Closed System Means Si                                                       | eel Pits                                                                 |                                    |                                 |                             |  |
| Type of Mud System: WATER BASED                                                                         |                                                                          | D. One time land applica           | tion (REQUIRES PERMIT)          | PERMIT NO: 19-3624          |  |
| Chlorides Max: 40000 Average: 5000                                                                      |                                                                          | H. SEE MEMO                        |                                 |                             |  |
| Is depth to top of ground water greater than 10ft below bas<br>Within 1 mile of municipal water well? N | e of pit? Y                                                              |                                    |                                 |                             |  |
| Wellhead Protection Area? N                                                                             |                                                                          |                                    |                                 |                             |  |
| Pit is located in a Hydrologically Sensitive Area.                                                      |                                                                          |                                    |                                 |                             |  |
| Category of Pit: C                                                                                      |                                                                          |                                    |                                 |                             |  |
|                                                                                                         |                                                                          |                                    |                                 |                             |  |
| Liner not required for Category: C<br>Pit Location is BED AQUIFER                                       |                                                                          |                                    |                                 |                             |  |