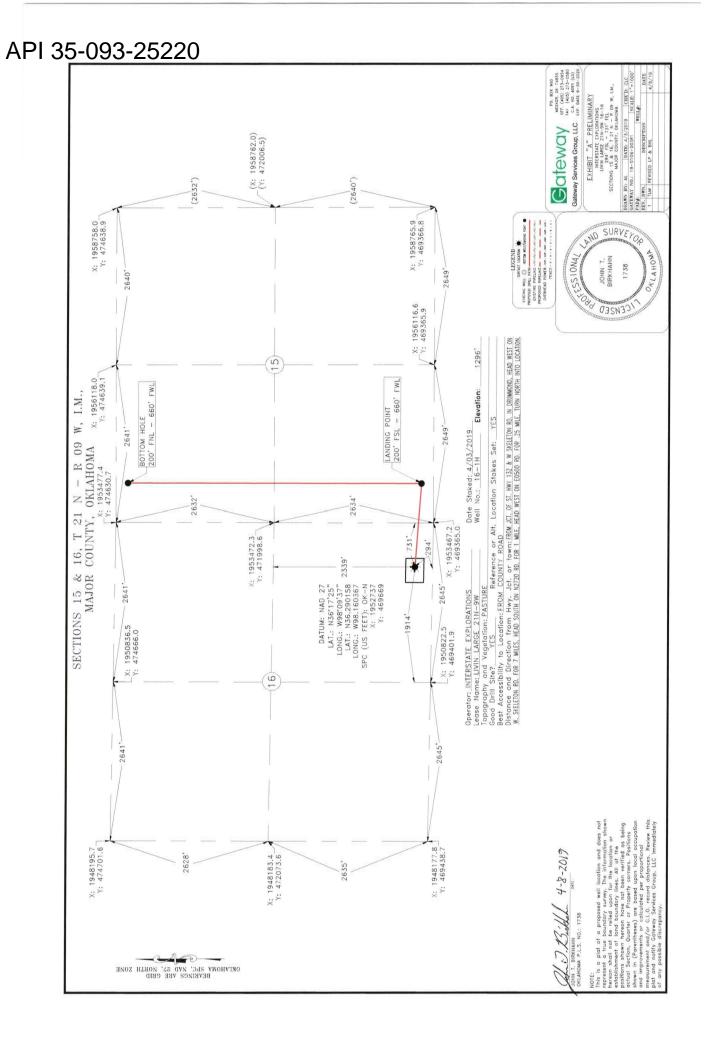

| PI NUMBER: 093 25220<br>rizontal Hole Oil & Gas                                                    | OIL & GAS               | CORPORATION COMMISS<br>CONSERVATION DIVISIO<br>P.O. BOX 52000<br>DMA CITY, OK 73152-2000<br>(Rule 165:10-3-1) |                                                            |
|----------------------------------------------------------------------------------------------------|-------------------------|---------------------------------------------------------------------------------------------------------------|------------------------------------------------------------|
|                                                                                                    |                         | PERMIT TO DRILL                                                                                               |                                                            |
|                                                                                                    |                         |                                                                                                               |                                                            |
| WELL LOCATION: Sec: 16 Twp: 21N Rge:                                                               | 9W County: MAJO         | R                                                                                                             |                                                            |
| SPOT LOCATION: SE SW SE SE                                                                         | FEET FROM QUARTER: FROM | SOUTH FROM EAST                                                                                               |                                                            |
|                                                                                                    | SECTION LINES:          | 294 731                                                                                                       |                                                            |
| Lease Name: LIVIN LARGE 21N-9W                                                                     |                         | 16-1H                                                                                                         | Well will be 294 feet from nearest unit or lease boundary. |
| Operator INTERSTATE EXPLORATIONS<br>Name:                                                          | SLLC                    | Telephone: 8178503600                                                                                         | OTC/OCC Number: 24089 0                                    |
| INTERSTATE EXPLORATIONS LLC                                                                        | ;                       |                                                                                                               |                                                            |
| PO BOX 984                                                                                         |                         | DARYL                                                                                                         |                                                            |
| CISCO , TX 76437-0984                                                                              |                         | 511245 \$                                                                                                     | SOUTH COUNTY ROAD 2705                                     |
|                                                                                                    |                         | AMES                                                                                                          | OK 73718                                                   |
| 3<br>4<br>5<br>Spacing Orders: No Spacing                                                          | Location Exception (    | 8<br>9<br>10<br>Drders:                                                                                       | Increased Density Orders:                                  |
| No Spacing                                                                                         |                         |                                                                                                               |                                                            |
| Pending CD Numbers: 201901316<br>201901317                                                         |                         |                                                                                                               | Special Orders:                                            |
| Total Depth: 12600 Ground Elevation                                                                | : 1296 Surface C        | Casing: 500                                                                                                   | Depth to base of Treatable Water-Bearing FM: 450           |
| Under Federal Jurisdiction: No                                                                     | Fresh Water             | Supply Well Drilled: No                                                                                       | Surface Water used to Drill: Yes                           |
| PIT 1 INFORMATION                                                                                  |                         | Approved Method for                                                                                           | r disposal of Drilling Fluids:                             |
| Type of Pit System: CLOSED Closed System Mea<br>Type of Mud System: WATER BASED                    | ans Steel Pits          |                                                                                                               | oplication (REQUIRES PERMIT) PERMIT NO: 19-3647            |
| Chlorides Max: 8000 Average: 5000                                                                  | where of site           |                                                                                                               | EM=STEEL PITS (REQUIRED - ORDER 287231)                    |
| Is depth to top of ground water greater than 10ft belo<br>Within 1 mile of municipal water well? Y | w base of pit? Y        |                                                                                                               |                                                            |
| Wellhead Protection Area? Y                                                                        |                         |                                                                                                               |                                                            |
| Pit <b>is</b> located in a Hydrologically Sensitive Are                                            | a.                      |                                                                                                               |                                                            |
|                                                                                                    |                         |                                                                                                               |                                                            |
| Category of Pit: C                                                                                 |                         |                                                                                                               |                                                            |
| Liner not required for Category: C                                                                 |                         |                                                                                                               |                                                            |
|                                                                                                    |                         |                                                                                                               |                                                            |

## MAJOR Sec 15 Twp 21N Rge 9W County Spot Location of End Point: N2 N2 NI\// ΝΙ\Λ/ Feet From: NORTH 1/4 Section Line: 200 Feet From: WEST 1/4 Section Line: 660 Depth of Deviation: 7076 Radius of Turn: 410 Direction: 10 Total Length: 4880 Measured Total Depth: 12600 True Vertical Depth: 7850 End Point Location from Lease. Unit. or Property Line: 200 Notes: Description Category HYDRAULIC FRACTURING 4/12/2019 - G71 - OCC 165:10-3-10 REQUIRES: 1) PRIOR TO COMMENCEMENT OF HYDRAULIC FRACTURING OPERATIONS FOR HORIZONTAL WELLS, NOTICE GIVEN FIVE BUSINESS DAYS IN ADVANCE TO OFFSET OPERATORS WITH WELLS COMPLETED IN THE SAME COMMON SOURCE OF SUPPLY WITHIN 1/2 MILE: 2) WITH NOTICE ALSO GIVEN 48 HOURS IN ADVANCE OF HYDRAULIC FRACTURING ALL WELLS TO BOTH THE OCC CENTRAL OFFICE AND LOCAL DISTRICT OFFICES, USING THE "FRAC NOTICE FORM" FOUND AT THE FOLLOWING LINK: OCCEWEB.COM/OG/OGFORMS.HTML; AND, 3) THE CHEMICAL DISCLOSURE OF HYDRAULIC FRACTURING INGREDIENTS FOR ALL WELLS TO BE REPORTED TO FRACFOCUS WITHIN 60 DAYS AFTER THE CONCLUSION THE HYDRAULIC FRACTURING OPERATIONS, USING THE FOLLOWING LINK: FRACFOCUS.ORG PENDING CD - 201901316 4/16/2019 - GB1 - (I.O.) 15-21N-9W X201901317 MSSP. WDFD COMPL. INT. NCT 150' FSL, NCT 150' FNL, NCT 330' FWL NO OP. NAMED REC. 3/26/2019 (M. PORTER) PENDING CD - 201901317 4/16/2019 - GB1 - (640)(HOR) 15-21N-9W EXT 687019 MSSP, WDFD COMPL. INT. (WDFD) NCT 165' FNL/FSL, NCT 330' FEL/FWL COMPL. INT (MSSP) NCT 660' FB (COEXIST SP ORDÉR #75566 MNNG, MSSP) REC. 3/26/2019 (M. PORTER)