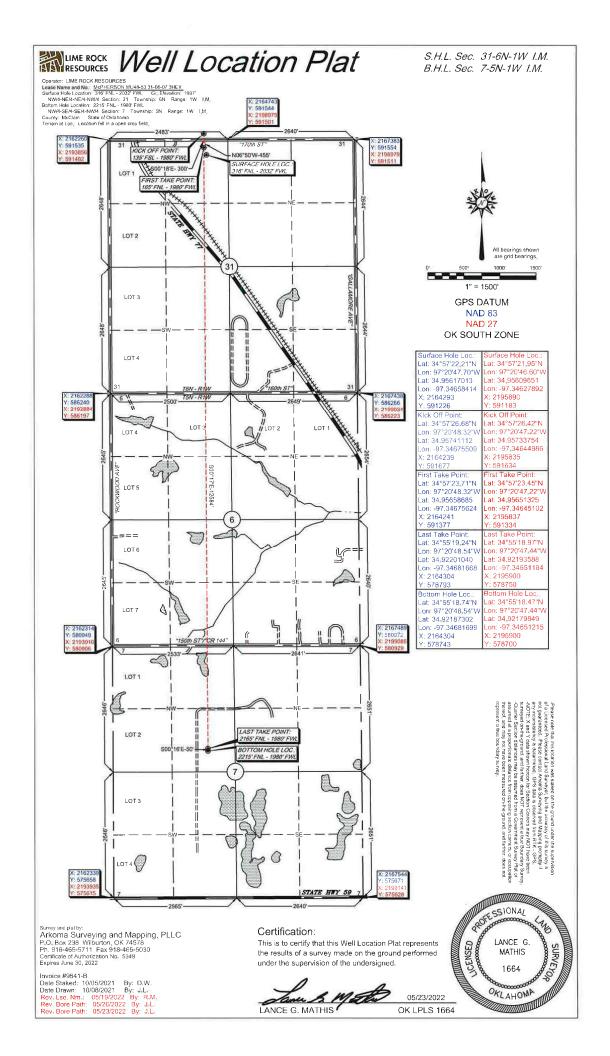

API NUMBER: 087 22366

OKLAHOMA CORPORATION COMMISSION OIL & GAS CONSERVATION DIVISION P.O. BOX 52000 OKLAHOMA CITY, OK 73152-2000 (Rule 165:10-3-1)

Approval Date: 06/08/2022
Expiration Date: 12/08/2023

Multi Unit Oil & Gas

## PERMIT TO DRILL

|                                                                                                                                                                                                                                                                                                                                                                                                                                                                                                                                                          | TO DRILL                                                                                                                                                                                          |
|----------------------------------------------------------------------------------------------------------------------------------------------------------------------------------------------------------------------------------------------------------------------------------------------------------------------------------------------------------------------------------------------------------------------------------------------------------------------------------------------------------------------------------------------------------|---------------------------------------------------------------------------------------------------------------------------------------------------------------------------------------------------|
| WELL LOCATION: Section: 31 Township: 6N Range: 1W County:                                                                                                                                                                                                                                                                                                                                                                                                                                                                                                | MCCLAIN                                                                                                                                                                                           |
| SPOT LOCATION: NW NE NE NW FEET FROM QUARTER: FROM NORTH                                                                                                                                                                                                                                                                                                                                                                                                                                                                                                 | FROM WEST                                                                                                                                                                                         |
| SECTION LINES: 316                                                                                                                                                                                                                                                                                                                                                                                                                                                                                                                                       | 2032                                                                                                                                                                                              |
| Lease Name: MCPHERSON MU48-53 31-06-07 Well No: 3HEX                                                                                                                                                                                                                                                                                                                                                                                                                                                                                                     | Well will be 316 feet from nearest unit or lease boundary.                                                                                                                                        |
| Operator Name: LRR IV OPERATING INC Telephone: 7132929                                                                                                                                                                                                                                                                                                                                                                                                                                                                                                   | OTC/OCC Number: 24554 0                                                                                                                                                                           |
| LRR IV OPERATING INC                                                                                                                                                                                                                                                                                                                                                                                                                                                                                                                                     | TOMMIE MCPHERSON, JR, TRUSTEE OF THE TOMMIE                                                                                                                                                       |
| 1111 BAGBY STREET STE 4600                                                                                                                                                                                                                                                                                                                                                                                                                                                                                                                               | MCPHERSON LIVING TRUST                                                                                                                                                                            |
| HOUSTON, TX 77002                                                                                                                                                                                                                                                                                                                                                                                                                                                                                                                                        | 25562 SOONER AVE                                                                                                                                                                                  |
|                                                                                                                                                                                                                                                                                                                                                                                                                                                                                                                                                          | PURCELL OK 73080                                                                                                                                                                                  |
| Formation(s) (Permit Valid for Listed Formations Only):                                                                                                                                                                                                                                                                                                                                                                                                                                                                                                  | •                                                                                                                                                                                                 |
| Name Code Depth                                                                                                                                                                                                                                                                                                                                                                                                                                                                                                                                          |                                                                                                                                                                                                   |
| 1 WOODFORD 319WDFD 6750                                                                                                                                                                                                                                                                                                                                                                                                                                                                                                                                  |                                                                                                                                                                                                   |
| Spacing Orders: 724693 Location Exception Order                                                                                                                                                                                                                                                                                                                                                                                                                                                                                                          | s: 724696 Increased Density Orders: 724485                                                                                                                                                        |
| 658396                                                                                                                                                                                                                                                                                                                                                                                                                                                                                                                                                   | 724546                                                                                                                                                                                            |
| 658401                                                                                                                                                                                                                                                                                                                                                                                                                                                                                                                                                   | 724449                                                                                                                                                                                            |
| 681311                                                                                                                                                                                                                                                                                                                                                                                                                                                                                                                                                   | <del></del>                                                                                                                                                                                       |
| Pending CD Numbers: No Pending Working interest own                                                                                                                                                                                                                                                                                                                                                                                                                                                                                                      | ors' notified: *** Special Orders: No Special                                                                                                                                                     |
| Total Depth: 22750 Ground Elevation: 1097 Surface Casing:                                                                                                                                                                                                                                                                                                                                                                                                                                                                                                | 250 Depth to base of Treatable Water-Bearing FM: 200                                                                                                                                              |
| Under Federal Jurisdiction: No                                                                                                                                                                                                                                                                                                                                                                                                                                                                                                                           | Approved Method for disposal of Drilling Fluids:                                                                                                                                                  |
| Fresh Water Supply Well Drilled: No                                                                                                                                                                                                                                                                                                                                                                                                                                                                                                                      |                                                                                                                                                                                                   |
| Surface Water used to Drill: Yes                                                                                                                                                                                                                                                                                                                                                                                                                                                                                                                         | F. Haul to Commercial soil farming Sec. 1 Twn. 7S Rng. 3E Cnty. 85 Order No: 549455 facility                                                                                                      |
|                                                                                                                                                                                                                                                                                                                                                                                                                                                                                                                                                          | racinty                                                                                                                                                                                           |
|                                                                                                                                                                                                                                                                                                                                                                                                                                                                                                                                                          | H. (Other) CLOSED SYSTEM=STEEL PITS PER OPERATOR REQUEST                                                                                                                                          |
| DIT 1 INFORMATION                                                                                                                                                                                                                                                                                                                                                                                                                                                                                                                                        | REQUEST                                                                                                                                                                                           |
| PIT 1 INFORMATION  Type of Pit System: CLOSED Closed System Means Steel Pits                                                                                                                                                                                                                                                                                                                                                                                                                                                                             |                                                                                                                                                                                                   |
|                                                                                                                                                                                                                                                                                                                                                                                                                                                                                                                                                          | Category of Pit: C                                                                                                                                                                                |
| Type of Pit System: CLOSED Closed System Means Steel Pits                                                                                                                                                                                                                                                                                                                                                                                                                                                                                                | Category of Pit: C Liner not required for Category: C                                                                                                                                             |
| Type of Pit System: CLOSED Closed System Means Steel Pits Type of Mud System: WATER BASED                                                                                                                                                                                                                                                                                                                                                                                                                                                                | Category of Pit: C Liner not required for Category: C Pit Location is: ALLUVIAL                                                                                                                   |
| Type of Pit System: CLOSED Closed System Means Steel Pits Type of Mud System: WATER BASED Chlorides Max: 5000 Average: 3000                                                                                                                                                                                                                                                                                                                                                                                                                              | Category of Pit: C Liner not required for Category: C Pit Location is: ALLUVIAL                                                                                                                   |
| Type of Pit System: CLOSED Closed System Means Steel Pits Type of Mud System: WATER BASED Chlorides Max: 5000 Average: 3000 Is depth to top of ground water greater than 10ft below base of pit? Y                                                                                                                                                                                                                                                                                                                                                       | Category of Pit: C Liner not required for Category: C Pit Location is: ALLUVIAL                                                                                                                   |
| Type of Pit System: CLOSED Closed System Means Steel Pits Type of Mud System: WATER BASED Chlorides Max: 5000 Average: 3000 Is depth to top of ground water greater than 10ft below base of pit? Y Within 1 mile of municipal water well? N                                                                                                                                                                                                                                                                                                              | Category of Pit: C Liner not required for Category: C Pit Location is: ALLUVIAL                                                                                                                   |
| Type of Pit System: CLOSED Closed System Means Steel Pits Type of Mud System: WATER BASED Chlorides Max: 5000 Average: 3000 Is depth to top of ground water greater than 10ft below base of pit? Y Within 1 mile of municipal water well? N Wellhead Protection Area? N                                                                                                                                                                                                                                                                                  | Category of Pit: C Liner not required for Category: C Pit Location is: ALLUVIAL                                                                                                                   |
| Type of Pit System: CLOSED Closed System Means Steel Pits Type of Mud System: WATER BASED Chlorides Max: 5000 Average: 3000 Is depth to top of ground water greater than 10ft below base of pit? Y Within 1 mile of municipal water well? N Wellhead Protection Area? N Pit is located in a Hydrologically Sensitive Area.  PIT 2 INFORMATION Type of Pit System: CLOSED Closed System Means Steel Pits                                                                                                                                                  | Category of Pit: C Liner not required for Category: C Pit Location is: ALLUVIAL Pit Location Formation: ALLUVIUM  Category of Pit: C Liner not required for Category: C                           |
| Type of Pit System: CLOSED Closed System Means Steel Pits Type of Mud System: WATER BASED Chlorides Max: 5000 Average: 3000 Is depth to top of ground water greater than 10ft below base of pit? Y Within 1 mile of municipal water well? N Wellhead Protection Area? N Pit is located in a Hydrologically Sensitive Area.  PIT 2 INFORMATION Type of Pit System: CLOSED Closed System Means Steel Pits Type of Mud System: OIL BASED                                                                                                                    | Category of Pit: C Liner not required for Category: C Pit Location is: ALLUVIAL Pit Location Formation: ALLUVIUM  Category of Pit: C Liner not required for Category: C Pit Location is: ALLUVIAL |
| Type of Pit System: CLOSED Closed System Means Steel Pits Type of Mud System: WATER BASED  Chlorides Max: 5000 Average: 3000 Is depth to top of ground water greater than 10ft below base of pit? Y  Within 1 mile of municipal water well? N  Wellhead Protection Area? N  Pit <u>is</u> located in a Hydrologically Sensitive Area.  PIT 2 INFORMATION  Type of Pit System: CLOSED Closed System Means Steel Pits Type of Mud System: OIL BASED  Chlorides Max: 300000 Average: 200000                                                                 | Category of Pit: C Liner not required for Category: C Pit Location is: ALLUVIAL Pit Location Formation: ALLUVIUM  Category of Pit: C Liner not required for Category: C                           |
| Type of Pit System: CLOSED Closed System Means Steel Pits Type of Mud System: WATER BASED  Chlorides Max: 5000 Average: 3000 Is depth to top of ground water greater than 10ft below base of pit? Y  Within 1 mile of municipal water well? N  Wellhead Protection Area? N  Pit is located in a Hydrologically Sensitive Area.  PIT 2 INFORMATION  Type of Pit System: CLOSED Closed System Means Steel Pits Type of Mud System: OIL BASED  Chlorides Max: 300000 Average: 200000 Is depth to top of ground water greater than 10ft below base of pit? Y | Category of Pit: C Liner not required for Category: C Pit Location is: ALLUVIAL Pit Location Formation: ALLUVIUM  Category of Pit: C Liner not required for Category: C Pit Location is: ALLUVIAL |
| Type of Pit System: CLOSED Closed System Means Steel Pits Type of Mud System: WATER BASED  Chlorides Max: 5000 Average: 3000 Is depth to top of ground water greater than 10ft below base of pit? Y  Within 1 mile of municipal water well? N  Wellhead Protection Area? N  Pit <u>is</u> located in a Hydrologically Sensitive Area.  PIT 2 INFORMATION  Type of Pit System: CLOSED Closed System Means Steel Pits Type of Mud System: OIL BASED  Chlorides Max: 300000 Average: 200000                                                                 | Category of Pit: C Liner not required for Category: C Pit Location is: ALLUVIAL Pit Location Formation: ALLUVIUM  Category of Pit: C Liner not required for Category: C Pit Location is: ALLUVIAL |

**MULTI UNIT HOLE 1** 

Section: 7 Township: 5N Range: 1W Meridian: IM Total Length: 12584

> County: MCCLAIN Measured Total Depth: 22750

True Vertical Depth: 7100 Spot Location of End Point: N2 S2 SE NW

> Feet From: NORTH 1/4 Section Line: 2215

End Point Location from Lease, Unit, or Property Line: 1980 Feet From: WEST 1/4 Section Line: 1980

Additional Surface Owner(s) City, State, Zip

JUDY MCPHERSON TRUSTEE OF THE JUDY M. MCPHERSON LIVING TRUST PUCELL, OK 73080 25562 SOONER AVE