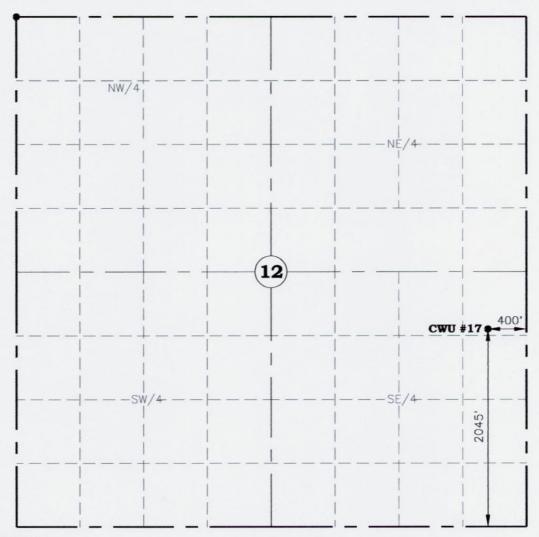

## WELL LOCATION PLAT

COMPANY: LDO, LLC LEASE: CWU WELL NO. 17

QUARTER: SOUTHEAST SECTION: 12 TOWNSHIP: 21 NORTH RANGE: 12 EAST MERIDIAN: INDIAN

COUNTY: TULSA STATE: OKLAHOMA LOCATION: 2045' FSL 400' FEL ELEVATION: 613 (NAD 88

LATITUDE: 36°18'47.52"N LONGITUDE: 95°58'29.96"W ACCURACY ±2-3 METERS STAKED: 01/14/22

## SURVEY NOTES

DISTANCES SHOWN ARE BASED ON THE QUARTER SECTION BEING 2640 FEET. ACTUAL SECTION LINE DISTANCES HAVE NOT BEEN MEASURED. THIS PLAT DOES NOT REPRESENT A BOUNDARY SURVEY.

THIS LOCATION HAS BEEN CAREFULLY STAKED, UTILIZING THE BEST AVAILABLE SURVEY RECORDS, MAPS, PHOTOGRAPHS AND EQUIPMENT. HOWEVER, ITS EXACT POSITION IS NOT GUARANTEED.