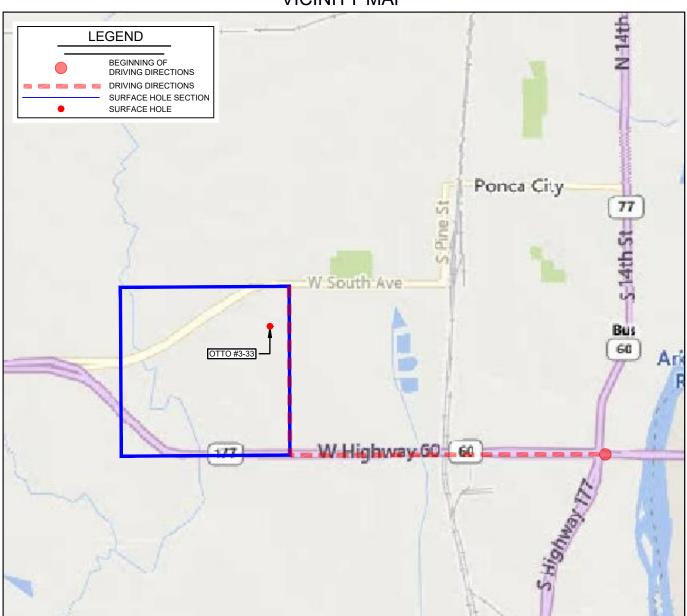

## VICINITY MAP

| LEASE NAME & WELL NO.                                 | OTTO #3-33 |         |          |      |  |
|-------------------------------------------------------|------------|---------|----------|------|--|
|                                                       |            |         |          |      |  |
| SECTION 32 TWP 26N                                    | RGE_       | 2E      | MERIDIAN | I.M. |  |
| COUNTY KAY                                            |            | STATE _ | OKLAHO   | DMA  |  |
| DESCRIPTION                                           |            |         |          |      |  |
| DISTANCE & DIRECTION                                  |            |         |          |      |  |
| FROM THE JCT OF US HWY 177 AND US HWY 60 ON THE SOUTH |            |         |          |      |  |
| SIDE OF PONCA CITY, OK, GO WEST ON US HWY 60 FOR 1.8  |            |         |          |      |  |
| MILES, THEN GO NORTH 1.0 MILE TO THE NE CORNER OF     |            |         |          |      |  |
| SECTION 32, T26N, R2E.                                |            |         |          |      |  |
|                                                       |            |         |          |      |  |