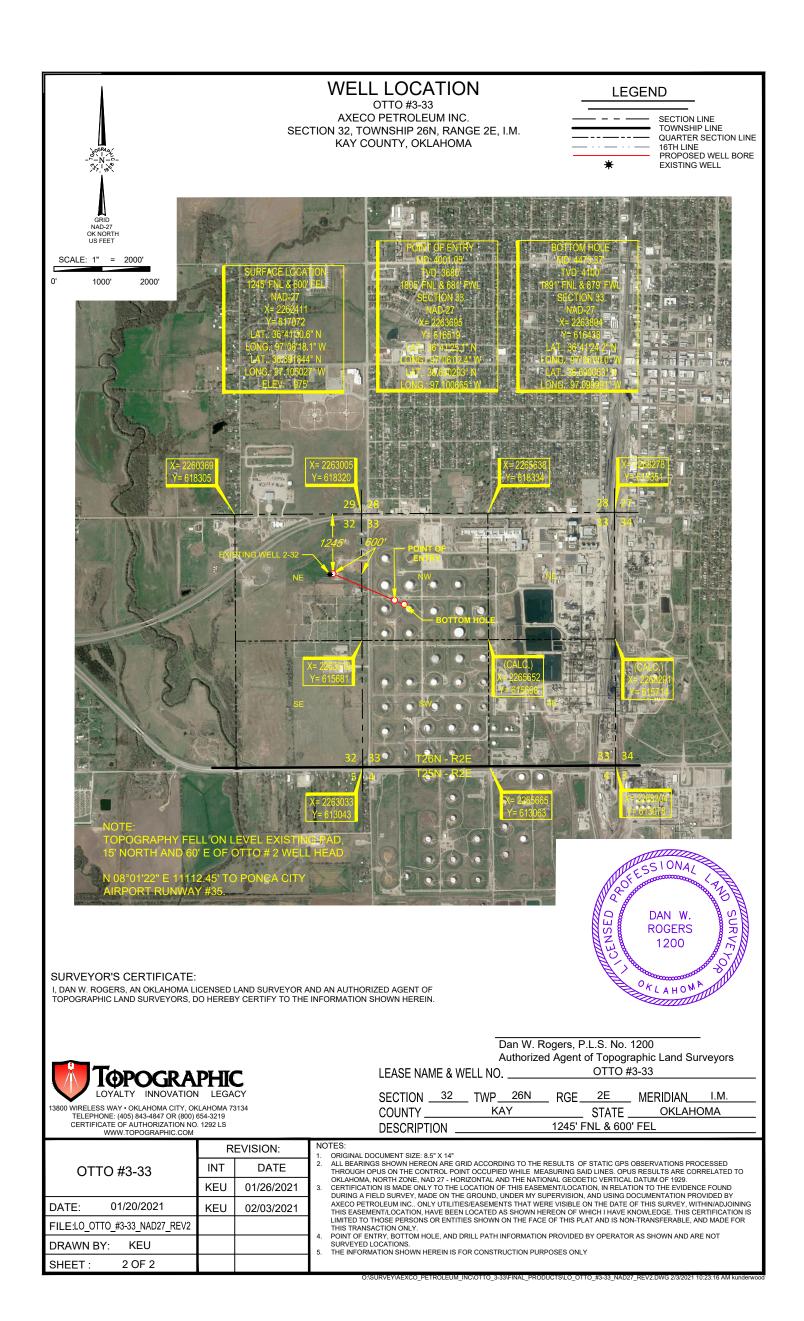

 Approval Date:
 02/10/2021

 Expiration Date:
 08/10/2022

PERMIT TO DRILL

| WELL LOCATION: Section: 32 Township: 26N Range: 2E County:                                                                                                                                                                                                                                                                                                                                                                                                                                                                                                                                                                                                                           | KAY                                                                                                                                                                                                                                                                                                                             |  |  |  |  |  |
|--------------------------------------------------------------------------------------------------------------------------------------------------------------------------------------------------------------------------------------------------------------------------------------------------------------------------------------------------------------------------------------------------------------------------------------------------------------------------------------------------------------------------------------------------------------------------------------------------------------------------------------------------------------------------------------|---------------------------------------------------------------------------------------------------------------------------------------------------------------------------------------------------------------------------------------------------------------------------------------------------------------------------------|--|--|--|--|--|
| SPOT LOCATION: SW SE NE NE FEET FROM QUARTER: FROM NORTH                                                                                                                                                                                                                                                                                                                                                                                                                                                                                                                                                                                                                             | FROM EAST                                                                                                                                                                                                                                                                                                                       |  |  |  |  |  |
| SECTION LINES: 1245                                                                                                                                                                                                                                                                                                                                                                                                                                                                                                                                                                                                                                                                  | 600                                                                                                                                                                                                                                                                                                                             |  |  |  |  |  |
| Lease Name: OTTO Well No: 3-33                                                                                                                                                                                                                                                                                                                                                                                                                                                                                                                                                                                                                                                       | Well will be 600 feet from nearest unit or lease boundary.                                                                                                                                                                                                                                                                      |  |  |  |  |  |
| Operator Name: AEXCO PETROLEUM INC Telephone: 3038319                                                                                                                                                                                                                                                                                                                                                                                                                                                                                                                                                                                                                                | 226 OTC/OCC Number: 17342 0                                                                                                                                                                                                                                                                                                     |  |  |  |  |  |
| AEXCO PETROLEUM INC                                                                                                                                                                                                                                                                                                                                                                                                                                                                                                                                                                                                                                                                  | MCDONALD SERVICES, LLC                                                                                                                                                                                                                                                                                                          |  |  |  |  |  |
| 1675 BROADWAY STE 1900                                                                                                                                                                                                                                                                                                                                                                                                                                                                                                                                                                                                                                                               | 339 SOUTH PINE STREET                                                                                                                                                                                                                                                                                                           |  |  |  |  |  |
| DENVER, CO 80202-4631                                                                                                                                                                                                                                                                                                                                                                                                                                                                                                                                                                                                                                                                | PONCA CITY OK 74601                                                                                                                                                                                                                                                                                                             |  |  |  |  |  |
|                                                                                                                                                                                                                                                                                                                                                                                                                                                                                                                                                                                                                                                                                      |                                                                                                                                                                                                                                                                                                                                 |  |  |  |  |  |
|                                                                                                                                                                                                                                                                                                                                                                                                                                                                                                                                                                                                                                                                                      |                                                                                                                                                                                                                                                                                                                                 |  |  |  |  |  |
| Formation(s) (Permit Valid for Listed Formations Only):                                                                                                                                                                                                                                                                                                                                                                                                                                                                                                                                                                                                                              |                                                                                                                                                                                                                                                                                                                                 |  |  |  |  |  |
| Name Code Depth                                                                                                                                                                                                                                                                                                                                                                                                                                                                                                                                                                                                                                                                      |                                                                                                                                                                                                                                                                                                                                 |  |  |  |  |  |
| 1 MISSISSIPPI CHAT 401MSSCT 3670                                                                                                                                                                                                                                                                                                                                                                                                                                                                                                                                                                                                                                                     |                                                                                                                                                                                                                                                                                                                                 |  |  |  |  |  |
| 2 MISSISSIPPI LIME 351MSSLM 3680                                                                                                                                                                                                                                                                                                                                                                                                                                                                                                                                                                                                                                                     |                                                                                                                                                                                                                                                                                                                                 |  |  |  |  |  |
| Spacing Orders: 423430 Location Exception Order                                                                                                                                                                                                                                                                                                                                                                                                                                                                                                                                                                                                                                      | s: 716408 Increased Density Orders: 716513                                                                                                                                                                                                                                                                                      |  |  |  |  |  |
| Pending CD Numbers: No Pending Working interest own                                                                                                                                                                                                                                                                                                                                                                                                                                                                                                                                                                                                                                  | ors' notified: *** Special Orders: No Special Orders                                                                                                                                                                                                                                                                            |  |  |  |  |  |
| Total Dooth: 4475 Ground Elevation: 975 Surface Casing:                                                                                                                                                                                                                                                                                                                                                                                                                                                                                                                                                                                                                              | 450 Depth to base of Treatable Water-Bearing FM: 210                                                                                                                                                                                                                                                                            |  |  |  |  |  |
|                                                                                                                                                                                                                                                                                                                                                                                                                                                                                                                                                                                                                                                                                      | Total Depth:4475Ground Elevation:975Surface Casing:450Depth to base of Treatable Water-Bearing FM:210                                                                                                                                                                                                                           |  |  |  |  |  |
|                                                                                                                                                                                                                                                                                                                                                                                                                                                                                                                                                                                                                                                                                      |                                                                                                                                                                                                                                                                                                                                 |  |  |  |  |  |
| Under Federal Jurisdiction: No                                                                                                                                                                                                                                                                                                                                                                                                                                                                                                                                                                                                                                                       | Approved Method for disposal of Drilling Fluids:                                                                                                                                                                                                                                                                                |  |  |  |  |  |
| Fresh Water Supply Well Drilled: No                                                                                                                                                                                                                                                                                                                                                                                                                                                                                                                                                                                                                                                  | Approved Method for disposal of Drilling Fluids:         D. One time land application (REQUIRES PERMIT)         PERMIT NO: 21-37521                                                                                                                                                                                             |  |  |  |  |  |
|                                                                                                                                                                                                                                                                                                                                                                                                                                                                                                                                                                                                                                                                                      |                                                                                                                                                                                                                                                                                                                                 |  |  |  |  |  |
| Fresh Water Supply Well Drilled: No<br>Surface Water used to Drill: Yes                                                                                                                                                                                                                                                                                                                                                                                                                                                                                                                                                                                                              | D. One time land application (REQUIRES PERMIT) PERMIT NO: 21-37521<br>H. (Other) CLOSED SYSTEM - STEEL PITS PER OPERATOR<br>REQUEST                                                                                                                                                                                             |  |  |  |  |  |
| Fresh Water Supply Well Drilled: No<br>Surface Water used to Drill: Yes PIT 1 INFORMATION                                                                                                                                                                                                                                                                                                                                                                                                                                                                                                                                                                                            | D. One time land application (REQUIRES PERMIT) PERMIT NO: 21-37521 H. (Other) CLOSED SYSTEM - STEEL PITS PER OPERATOR REQUEST Category of Pit: C                                                                                                                                                                                |  |  |  |  |  |
| Fresh Water Supply Well Drilled: No<br>Surface Water used to Drill: Yes                                                                                                                                                                                                                                                                                                                                                                                                                                                                                                                                                                                                              | D. One time land application (REQUIRES PERMIT) PERMIT NO: 21-37521<br>H. (Other) CLOSED SYSTEM - STEEL PITS PER OPERATOR<br>REQUEST                                                                                                                                                                                             |  |  |  |  |  |
| Fresh Water Supply Well Drilled: No<br>Surface Water used to Drill: Yes           PIT 1 INFORMATION           Type of Pit System: CLOSED Closed System Means Steel Pits                                                                                                                                                                                                                                                                                                                                                                                                                                                                                                              | D. One time land application (REQUIRES PERMIT) PERMIT NO: 21-37521 H. (Other) CLOSED SYSTEM - STEEL PITS PER OPERATOR REQUEST Category of Pit: C Liner not required for Category: C                                                                                                                                             |  |  |  |  |  |
| Fresh Water Supply Well Drilled: No<br>Surface Water used to Drill: Yes<br>PIT 1 INFORMATION<br>Type of Pit System: CLOSED Closed System Means Steel Pits<br>Type of Mud System: WATER BASED                                                                                                                                                                                                                                                                                                                                                                                                                                                                                         | D. One time land application (REQUIRES PERMIT) PERMIT NO: 21-37521 H. (Other) CLOSED SYSTEM - STEEL PITS PER OPERATOR REQUEST Category of Pit: C Liner not required for Category: C Pit Location is: AP/TE DEPOSIT                                                                                                              |  |  |  |  |  |
| Fresh Water Supply Well Drilled: No<br>Surface Water used to Drill: Yes<br>PIT 1 INFORMATION<br>Type of Pit System: CLOSED Closed System Means Steel Pits<br>Type of Mud System: WATER BASED<br>Chlorides Max: 5000 Average: 3000                                                                                                                                                                                                                                                                                                                                                                                                                                                    | D. One time land application (REQUIRES PERMIT) PERMIT NO: 21-37521 H. (Other) CLOSED SYSTEM - STEEL PITS PER OPERATOR REQUEST Category of Pit: C Liner not required for Category: C Pit Location is: AP/TE DEPOSIT                                                                                                              |  |  |  |  |  |
| Fresh Water Supply Well Drilled: No<br>Surface Water used to Drill: Yes<br>PIT 1 INFORMATION<br>Type of Pit System: CLOSED Closed System Means Steel Pits<br>Type of Mud System: WATER BASED<br>Chlorides Max: 5000 Average: 3000<br>Is depth to top of ground water greater than 10ft below base of pit? Y                                                                                                                                                                                                                                                                                                                                                                          | D. One time land application (REQUIRES PERMIT) PERMIT NO: 21-37521 H. (Other) CLOSED SYSTEM - STEEL PITS PER OPERATOR REQUEST Category of Pit: C Liner not required for Category: C Pit Location is: AP/TE DEPOSIT                                                                                                              |  |  |  |  |  |
| Fresh Water Supply Well Drilled: No<br>Surface Water used to Drill: Yes<br>PIT 1 INFORMATION<br>Type of Pit System: CLOSED Closed System Means Steel Pits<br>Type of Mud System: WATER BASED<br>Chlorides Max: 5000 Average: 3000<br>Is depth to top of ground water greater than 10ft below base of pit? Y<br>Within 1 mile of municipal water well? N                                                                                                                                                                                                                                                                                                                              | D. One time land application (REQUIRES PERMIT) PERMIT NO: 21-37521 H. (Other) CLOSED SYSTEM - STEEL PITS PER OPERATOR REQUEST Category of Pit: C Liner not required for Category: C Pit Location is: AP/TE DEPOSIT                                                                                                              |  |  |  |  |  |
| Fresh Water Supply Well Drilled: No         Surface Water used to Drill: Yes         PIT 1 INFORMATION         Type of Pit System: CLOSED Closed System Means Steel Pits         Type of Mud System: WATER BASED         Chlorides Max: 5000 Average: 3000         Is depth to top of ground water greater than 10ft below base of pit? Y         Within 1 mile of municipal water well? N         Wellhead Protection Area? N         Pit       is         Is cated in a Hydrologically Sensitive Area.                                                                                                                                                                             | D. One time land application (REQUIRES PERMIT) PERMIT NO: 21-37521 H. (Other) CLOSED SYSTEM - STEEL PITS PER OPERATOR REQUEST Category of Pit: C Liner not required for Category: C Pit Location is: AP/TE DEPOSIT                                                                                                              |  |  |  |  |  |
| Fresh Water Supply Well Drilled: No<br>Surface Water used to Drill: Yes<br>PIT 1 INFORMATION<br>Type of Pit System: CLOSED Closed System Means Steel Pits<br>Type of Mud System: WATER BASED<br>Chlorides Max: 5000 Average: 3000<br>Is depth to top of ground water greater than 10ft below base of pit? Y<br>Within 1 mile of municipal water well? N<br>Wellhead Protection Area? N                                                                                                                                                                                                                                                                                               | D. One time land application (REQUIRES PERMIT) PERMIT NO: 21-37521 H. (Other) CLOSED SYSTEM - STEEL PITS PER OPERATOR REQUEST Category of Pit: C Liner not required for Category: C Pit Location is: AP/TE DEPOSIT                                                                                                              |  |  |  |  |  |
| Fresh Water Supply Well Drilled: No<br>Surface Water used to Drill: Yes<br>PIT 1 INFORMATION<br>Type of Pit System: CLOSED Closed System Means Steel Pits<br>Type of Mud System: WATER BASED<br>Chlorides Max: 5000 Average: 3000<br>Is depth to top of ground water greater than 10ft below base of pit? Y<br>Within 1 mile of municipal water well? N<br>Wellhead Protection Area? N<br>Pit <u>is</u> located in a Hydrologically Sensitive Area.                                                                                                                                                                                                                                  | D. One time land application (REQUIRES PERMIT) PERMIT NO: 21-37521 H. (Other) CLOSED SYSTEM - STEEL PITS PER OPERATOR REQUEST Category of Pit: C Liner not required for Category: C Pit Location is: AP/TE DEPOSIT                                                                                                              |  |  |  |  |  |
| Fresh Water Supply Well Drilled: No         Surface Water used to Drill: Yes         PIT 1 INFORMATION         Type of Pit System: CLOSED Closed System Means Steel Pits         Type of Mud System: WATER BASED         Chlorides Max: 5000 Average: 3000         Is depth to top of ground water greater than 10ft below base of pit? Y         Within 1 mile of municipal water well? N         Wellhead Protection Area? N         Pit       is         Is coated in a Hydrologically Sensitive Area.                                                                                                                                                                            | D. One time land application (REQUIRES PERMIT) PERMIT NO: 21-37521 H. (Other) CLOSED SYSTEM - STEEL PITS PER OPERATOR REQUEST Category of Pit: C Liner not required for Category: C Pit Location is: AP/TE DEPOSIT                                                                                                              |  |  |  |  |  |
| Fresh Water Supply Well Drilled: No<br>Surface Water used to Drill: Yes<br>PIT 1 INFORMATION<br>Type of Pit System: CLOSED Closed System Means Steel Pits<br>Type of Mud System: WATER BASED<br>Chlorides Max: 5000 Average: 3000<br>Is depth to top of ground water greater than 10ft below base of pit? Y<br>Within 1 mile of municipal water well? N<br>Wellhead Protection Area? N<br>Pit is located in a Hydrologically Sensitive Area.<br>DIRECTIONAL HOLE 1<br>Section: 33 Township: 26N Range: 2E Meridian: IM                                                                                                                                                               | D. One time land application (REQUIRES PERMIT) PERMIT NO: 21-37521<br>H. (Other) CLOSED SYSTEM - STEEL PITS PER OPERATOR<br>REQUEST<br>Category of Pit: C<br>Liner not required for Category: C<br>Pit Location is: AP/TE DEPOSIT<br>Pit Location Formation: TERRACE                                                            |  |  |  |  |  |
| Fresh Water Supply Well Drilled: No<br>Surface Water used to Drill: Yes<br>PIT 1 INFORMATION<br>Type of Pit System: CLOSED Closed System Means Steel Pits<br>Type of Mud System: WATER BASED<br>Chlorides Max: 5000 Average: 3000<br>Is depth to top of ground water greater than 10ft below base of pit? Y<br>Within 1 mile of municipal water well? N<br>Wellhead Protection Area? N<br>Pit <u>is</u> located in a Hydrologically Sensitive Area.<br>DIRECTIONAL HOLE 1<br>Section: 33 Township: 26N Range: 2E Meridian: IM<br>County: KAY                                                                                                                                         | D. One time land application (REQUIRES PERMIT) PERMIT NO: 21-37521 H. (Other) CLOSED SYSTEM - STEEL PITS PER OPERATOR Category of Pit: C Liner not required for Category: C Pit Location is: AP/TE DEPOSIT Pit Location Formation: TERRACE Measured Total Depth: 4475                                                           |  |  |  |  |  |
| Fresh Water Supply Well Drilled: No         Surface Water used to Drill: Yes         PIT 1 INFORMATION         Type of Pit System: CLOSED Closed System Means Steel Pits         Type of Mud System: WATER BASED         Chlorides Max: 5000 Average: 3000         Is depth to top of ground water greater than 10ft below base of pit? Y         Within 1 mile of municipal water well? N         Wellhead Protection Area? N         Pit       is         Is cated in a Hydrologically Sensitive Area.         DIRECTIONAL HOLE 1         Section: 33       Township: 26N         Range: 2E       Meridian: IM         County: KAY         Spot Location of End Point: SW       NE | D. One time land application (REQUIRES PERMIT) PERMIT NO: 21-37521<br>H. (Other) CLOSED SYSTEM - STEEL PITS PER OPERATOR<br>REQUEST<br>Category of Pit: C<br>Liner not required for Category: C<br>Pit Location is: AP/TE DEPOSIT<br>Pit Location Formation: TERRACE<br>Measured Total Depth: 4475<br>True Vertical Depth: 4100 |  |  |  |  |  |