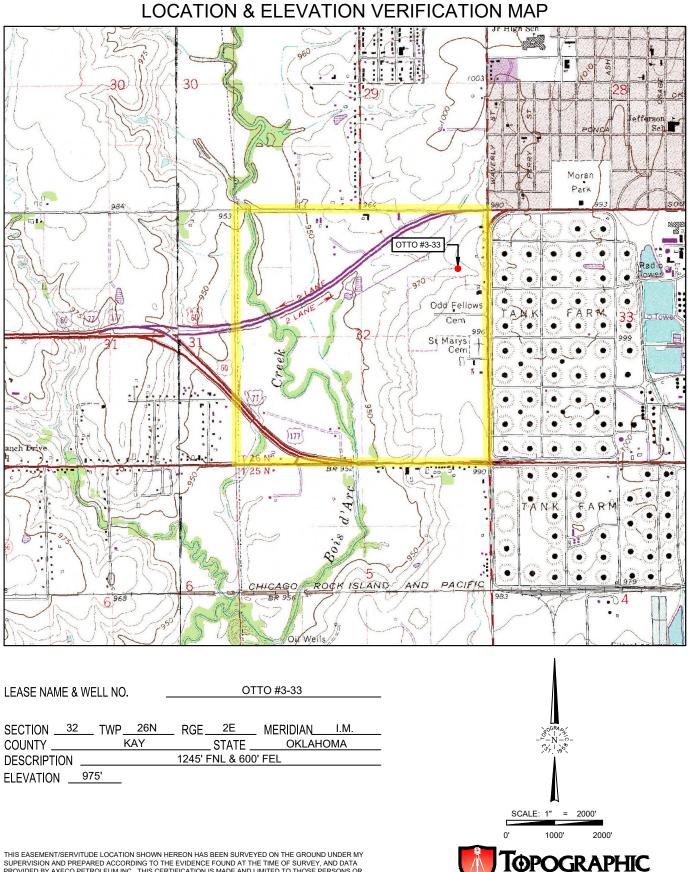

THIS EASEMENT/SERVITUDE LOCATION SHOWN HEREON HAS BEEN SURVEYED ON THE GROUND UNDER MY SUPERVISION AND PREPARED ACCORDING TO THE EVIDENCE FOUND AT THE TIME OF SURVEY, AND DATA PROVIDED BY AXECO PETROLEUM INC.. THIS CERTIFICATION IS MADE AND LIMITED TO THOSE PERSONS OR ENTITIES SHOWN ON THE FACE OF THIS PLAT AND IS NON-TRANSFERABLE. THIS SURVEY IS CERTIFIED FOR THIS TRANSACTION ONLY.

ALL BEARINGS, DISTANCES, AND COORDINATE VALUES CONTAINED HEREON ARE GRID BASED UPON THE OKLAHOMA STATE PLANE COORDINATE SYSTEM, NORTH ZONE OF THE NORTH AMERICAN DATUM 1927, U.S. SURVEY FEET AND THE NATIONAL GEODETIC VERTICAL DATUM OF 1929.