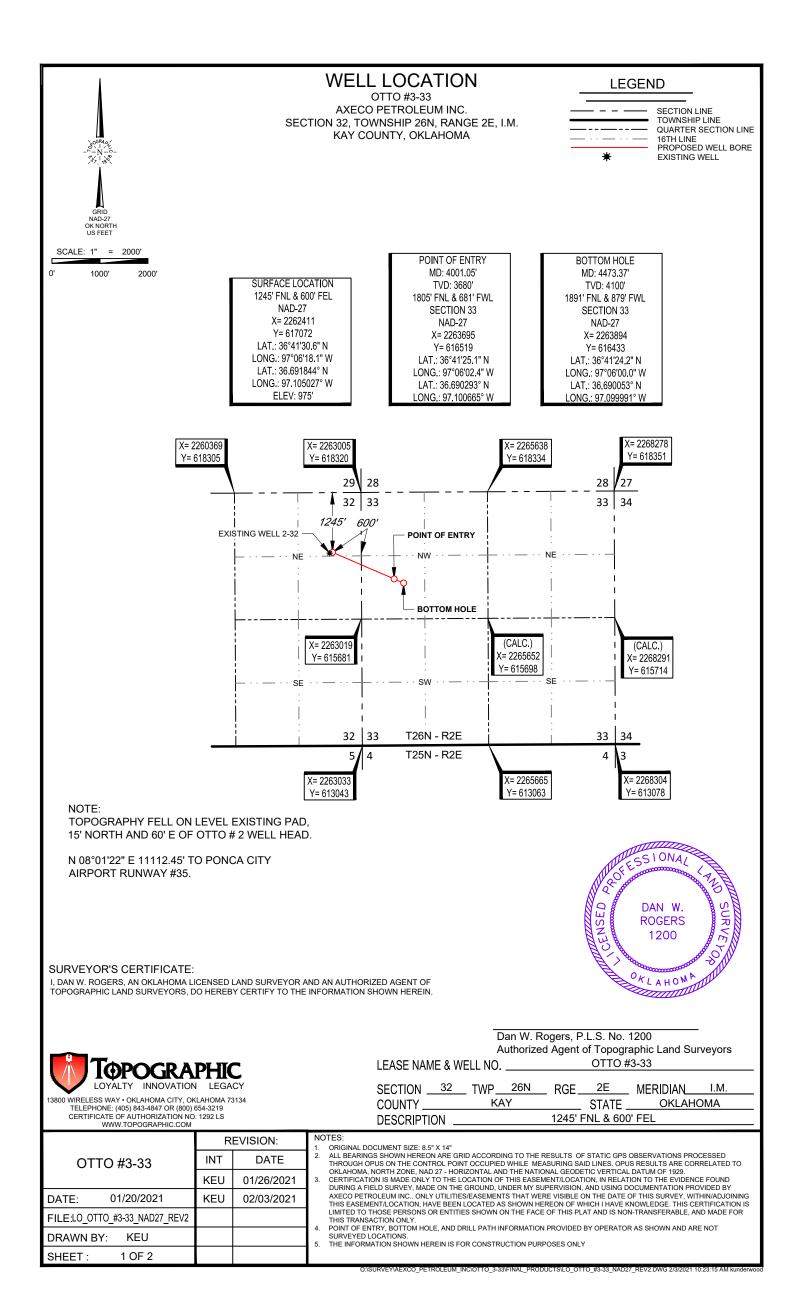

 Approval Date:
 02/10/2021

 Expiration Date:
 08/10/2022

PERMIT TO DRILL

| WELL LOCATION: Section: 32 Township: 26N Range: 2E County:                                                                                                                                                                                                                                                                                                                                                                                                                                                                                                                                                                                                                           | KAY                                                                                                                                                                                                                                                                                                                             |  |  |  |  |  |
|--------------------------------------------------------------------------------------------------------------------------------------------------------------------------------------------------------------------------------------------------------------------------------------------------------------------------------------------------------------------------------------------------------------------------------------------------------------------------------------------------------------------------------------------------------------------------------------------------------------------------------------------------------------------------------------|---------------------------------------------------------------------------------------------------------------------------------------------------------------------------------------------------------------------------------------------------------------------------------------------------------------------------------|--|--|--|--|--|
| SPOT LOCATION: SW SE NE NE FEET FROM QUARTER: FROM NORTH                                                                                                                                                                                                                                                                                                                                                                                                                                                                                                                                                                                                                             | FROM EAST                                                                                                                                                                                                                                                                                                                       |  |  |  |  |  |
| SECTION LINES: 1245                                                                                                                                                                                                                                                                                                                                                                                                                                                                                                                                                                                                                                                                  | 600                                                                                                                                                                                                                                                                                                                             |  |  |  |  |  |
| Lease Name: OTTO Well No: 3-33                                                                                                                                                                                                                                                                                                                                                                                                                                                                                                                                                                                                                                                       | Well will be 600 feet from nearest unit or lease boundary.                                                                                                                                                                                                                                                                      |  |  |  |  |  |
| Operator Name: AEXCO PETROLEUM INC Telephone: 3038319                                                                                                                                                                                                                                                                                                                                                                                                                                                                                                                                                                                                                                | 226 OTC/OCC Number: 17342 0                                                                                                                                                                                                                                                                                                     |  |  |  |  |  |
| AEXCO PETROLEUM INC                                                                                                                                                                                                                                                                                                                                                                                                                                                                                                                                                                                                                                                                  | MCDONALD SERVICES, LLC                                                                                                                                                                                                                                                                                                          |  |  |  |  |  |
| 1675 BROADWAY STE 1900                                                                                                                                                                                                                                                                                                                                                                                                                                                                                                                                                                                                                                                               | 339 SOUTH PINE STREET                                                                                                                                                                                                                                                                                                           |  |  |  |  |  |
| DENVER, CO 80202-4631                                                                                                                                                                                                                                                                                                                                                                                                                                                                                                                                                                                                                                                                | PONCA CITY OK 74601                                                                                                                                                                                                                                                                                                             |  |  |  |  |  |
|                                                                                                                                                                                                                                                                                                                                                                                                                                                                                                                                                                                                                                                                                      |                                                                                                                                                                                                                                                                                                                                 |  |  |  |  |  |
|                                                                                                                                                                                                                                                                                                                                                                                                                                                                                                                                                                                                                                                                                      |                                                                                                                                                                                                                                                                                                                                 |  |  |  |  |  |
| Formation(s) (Permit Valid for Listed Formations Only):                                                                                                                                                                                                                                                                                                                                                                                                                                                                                                                                                                                                                              |                                                                                                                                                                                                                                                                                                                                 |  |  |  |  |  |
| Name Code Depth                                                                                                                                                                                                                                                                                                                                                                                                                                                                                                                                                                                                                                                                      |                                                                                                                                                                                                                                                                                                                                 |  |  |  |  |  |
| 1 MISSISSIPPI CHAT 401MSSCT 3670                                                                                                                                                                                                                                                                                                                                                                                                                                                                                                                                                                                                                                                     |                                                                                                                                                                                                                                                                                                                                 |  |  |  |  |  |
| 2 MISSISSIPPI LIME 351MSSLM 3680                                                                                                                                                                                                                                                                                                                                                                                                                                                                                                                                                                                                                                                     |                                                                                                                                                                                                                                                                                                                                 |  |  |  |  |  |
| Spacing Orders: 423430 Location Exception Order                                                                                                                                                                                                                                                                                                                                                                                                                                                                                                                                                                                                                                      | s: 716408 Increased Density Orders: 716513                                                                                                                                                                                                                                                                                      |  |  |  |  |  |
| Pending CD Numbers: No Pending Working interest own                                                                                                                                                                                                                                                                                                                                                                                                                                                                                                                                                                                                                                  | ors' notified: *** Special Orders: No Special Orders                                                                                                                                                                                                                                                                            |  |  |  |  |  |
| Total Dooth: 4475 Ground Elevation: 975 Surface Casing:                                                                                                                                                                                                                                                                                                                                                                                                                                                                                                                                                                                                                              | 450 Depth to base of Treatable Water-Bearing FM: 210                                                                                                                                                                                                                                                                            |  |  |  |  |  |
|                                                                                                                                                                                                                                                                                                                                                                                                                                                                                                                                                                                                                                                                                      | Total Depth:4475Ground Elevation:975Surface Casing:450Depth to base of Treatable Water-Bearing FM:210                                                                                                                                                                                                                           |  |  |  |  |  |
|                                                                                                                                                                                                                                                                                                                                                                                                                                                                                                                                                                                                                                                                                      |                                                                                                                                                                                                                                                                                                                                 |  |  |  |  |  |
| Under Federal Jurisdiction: No                                                                                                                                                                                                                                                                                                                                                                                                                                                                                                                                                                                                                                                       | Approved Method for disposal of Drilling Fluids:                                                                                                                                                                                                                                                                                |  |  |  |  |  |
| Fresh Water Supply Well Drilled: No                                                                                                                                                                                                                                                                                                                                                                                                                                                                                                                                                                                                                                                  | Approved Method for disposal of Drilling Fluids:         D. One time land application (REQUIRES PERMIT)         PERMIT NO: 21-37521                                                                                                                                                                                             |  |  |  |  |  |
|                                                                                                                                                                                                                                                                                                                                                                                                                                                                                                                                                                                                                                                                                      |                                                                                                                                                                                                                                                                                                                                 |  |  |  |  |  |
| Fresh Water Supply Well Drilled: No<br>Surface Water used to Drill: Yes                                                                                                                                                                                                                                                                                                                                                                                                                                                                                                                                                                                                              | D. One time land application (REQUIRES PERMIT) PERMIT NO: 21-37521<br>H. (Other) CLOSED SYSTEM - STEEL PITS PER OPERATOR<br>REQUEST                                                                                                                                                                                             |  |  |  |  |  |
| Fresh Water Supply Well Drilled: No<br>Surface Water used to Drill: Yes PIT 1 INFORMATION                                                                                                                                                                                                                                                                                                                                                                                                                                                                                                                                                                                            | D. One time land application (REQUIRES PERMIT) PERMIT NO: 21-37521 H. (Other) CLOSED SYSTEM - STEEL PITS PER OPERATOR REQUEST Category of Pit: C                                                                                                                                                                                |  |  |  |  |  |
| Fresh Water Supply Well Drilled: No<br>Surface Water used to Drill: Yes                                                                                                                                                                                                                                                                                                                                                                                                                                                                                                                                                                                                              | D. One time land application (REQUIRES PERMIT) PERMIT NO: 21-37521<br>H. (Other) CLOSED SYSTEM - STEEL PITS PER OPERATOR<br>REQUEST                                                                                                                                                                                             |  |  |  |  |  |
| Fresh Water Supply Well Drilled: No<br>Surface Water used to Drill: Yes           PIT 1 INFORMATION           Type of Pit System: CLOSED Closed System Means Steel Pits                                                                                                                                                                                                                                                                                                                                                                                                                                                                                                              | D. One time land application (REQUIRES PERMIT) PERMIT NO: 21-37521 H. (Other) CLOSED SYSTEM - STEEL PITS PER OPERATOR REQUEST Category of Pit: C Liner not required for Category: C                                                                                                                                             |  |  |  |  |  |
| Fresh Water Supply Well Drilled: No<br>Surface Water used to Drill: Yes<br>PIT 1 INFORMATION<br>Type of Pit System: CLOSED Closed System Means Steel Pits<br>Type of Mud System: WATER BASED                                                                                                                                                                                                                                                                                                                                                                                                                                                                                         | D. One time land application (REQUIRES PERMIT) PERMIT NO: 21-37521 H. (Other) CLOSED SYSTEM - STEEL PITS PER OPERATOR REQUEST Category of Pit: C Liner not required for Category: C Pit Location is: AP/TE DEPOSIT                                                                                                              |  |  |  |  |  |
| Fresh Water Supply Well Drilled: No<br>Surface Water used to Drill: Yes<br>PIT 1 INFORMATION<br>Type of Pit System: CLOSED Closed System Means Steel Pits<br>Type of Mud System: WATER BASED<br>Chlorides Max: 5000 Average: 3000                                                                                                                                                                                                                                                                                                                                                                                                                                                    | D. One time land application (REQUIRES PERMIT) PERMIT NO: 21-37521 H. (Other) CLOSED SYSTEM - STEEL PITS PER OPERATOR REQUEST Category of Pit: C Liner not required for Category: C Pit Location is: AP/TE DEPOSIT                                                                                                              |  |  |  |  |  |
| Fresh Water Supply Well Drilled: No<br>Surface Water used to Drill: Yes<br>PIT 1 INFORMATION<br>Type of Pit System: CLOSED Closed System Means Steel Pits<br>Type of Mud System: WATER BASED<br>Chlorides Max: 5000 Average: 3000<br>Is depth to top of ground water greater than 10ft below base of pit? Y                                                                                                                                                                                                                                                                                                                                                                          | D. One time land application (REQUIRES PERMIT) PERMIT NO: 21-37521 H. (Other) CLOSED SYSTEM - STEEL PITS PER OPERATOR REQUEST Category of Pit: C Liner not required for Category: C Pit Location is: AP/TE DEPOSIT                                                                                                              |  |  |  |  |  |
| Fresh Water Supply Well Drilled: No<br>Surface Water used to Drill: Yes<br>PIT 1 INFORMATION<br>Type of Pit System: CLOSED Closed System Means Steel Pits<br>Type of Mud System: WATER BASED<br>Chlorides Max: 5000 Average: 3000<br>Is depth to top of ground water greater than 10ft below base of pit? Y<br>Within 1 mile of municipal water well? N                                                                                                                                                                                                                                                                                                                              | D. One time land application (REQUIRES PERMIT) PERMIT NO: 21-37521 H. (Other) CLOSED SYSTEM - STEEL PITS PER OPERATOR REQUEST Category of Pit: C Liner not required for Category: C Pit Location is: AP/TE DEPOSIT                                                                                                              |  |  |  |  |  |
| Fresh Water Supply Well Drilled: No         Surface Water used to Drill: Yes         PIT 1 INFORMATION         Type of Pit System: CLOSED Closed System Means Steel Pits         Type of Mud System: WATER BASED         Chlorides Max: 5000 Average: 3000         Is depth to top of ground water greater than 10ft below base of pit? Y         Within 1 mile of municipal water well? N         Wellhead Protection Area? N         Pit       is         Is cated in a Hydrologically Sensitive Area.                                                                                                                                                                             | D. One time land application (REQUIRES PERMIT) PERMIT NO: 21-37521 H. (Other) CLOSED SYSTEM - STEEL PITS PER OPERATOR REQUEST Category of Pit: C Liner not required for Category: C Pit Location is: AP/TE DEPOSIT                                                                                                              |  |  |  |  |  |
| Fresh Water Supply Well Drilled: No<br>Surface Water used to Drill: Yes<br>PIT 1 INFORMATION<br>Type of Pit System: CLOSED Closed System Means Steel Pits<br>Type of Mud System: WATER BASED<br>Chlorides Max: 5000 Average: 3000<br>Is depth to top of ground water greater than 10ft below base of pit? Y<br>Within 1 mile of municipal water well? N<br>Wellhead Protection Area? N                                                                                                                                                                                                                                                                                               | D. One time land application (REQUIRES PERMIT) PERMIT NO: 21-37521 H. (Other) CLOSED SYSTEM - STEEL PITS PER OPERATOR REQUEST Category of Pit: C Liner not required for Category: C Pit Location is: AP/TE DEPOSIT                                                                                                              |  |  |  |  |  |
| Fresh Water Supply Well Drilled: No<br>Surface Water used to Drill: Yes<br>PIT 1 INFORMATION<br>Type of Pit System: CLOSED Closed System Means Steel Pits<br>Type of Mud System: WATER BASED<br>Chlorides Max: 5000 Average: 3000<br>Is depth to top of ground water greater than 10ft below base of pit? Y<br>Within 1 mile of municipal water well? N<br>Wellhead Protection Area? N<br>Pit <u>is</u> located in a Hydrologically Sensitive Area.                                                                                                                                                                                                                                  | D. One time land application (REQUIRES PERMIT) PERMIT NO: 21-37521 H. (Other) CLOSED SYSTEM - STEEL PITS PER OPERATOR REQUEST Category of Pit: C Liner not required for Category: C Pit Location is: AP/TE DEPOSIT                                                                                                              |  |  |  |  |  |
| Fresh Water Supply Well Drilled: No         Surface Water used to Drill: Yes         PIT 1 INFORMATION         Type of Pit System: CLOSED Closed System Means Steel Pits         Type of Mud System: WATER BASED         Chlorides Max: 5000 Average: 3000         Is depth to top of ground water greater than 10ft below base of pit? Y         Within 1 mile of municipal water well? N         Wellhead Protection Area? N         Pit       is         Is coated in a Hydrologically Sensitive Area.                                                                                                                                                                            | D. One time land application (REQUIRES PERMIT) PERMIT NO: 21-37521 H. (Other) CLOSED SYSTEM - STEEL PITS PER OPERATOR REQUEST Category of Pit: C Liner not required for Category: C Pit Location is: AP/TE DEPOSIT                                                                                                              |  |  |  |  |  |
| Fresh Water Supply Well Drilled: No<br>Surface Water used to Drill: Yes<br>PIT 1 INFORMATION<br>Type of Pit System: CLOSED Closed System Means Steel Pits<br>Type of Mud System: WATER BASED<br>Chlorides Max: 5000 Average: 3000<br>Is depth to top of ground water greater than 10ft below base of pit? Y<br>Within 1 mile of municipal water well? N<br>Wellhead Protection Area? N<br>Pit is located in a Hydrologically Sensitive Area.<br>DIRECTIONAL HOLE 1<br>Section: 33 Township: 26N Range: 2E Meridian: IM                                                                                                                                                               | D. One time land application (REQUIRES PERMIT) PERMIT NO: 21-37521<br>H. (Other) CLOSED SYSTEM - STEEL PITS PER OPERATOR<br>REQUEST<br>Category of Pit: C<br>Liner not required for Category: C<br>Pit Location is: AP/TE DEPOSIT<br>Pit Location Formation: TERRACE                                                            |  |  |  |  |  |
| Fresh Water Supply Well Drilled: No<br>Surface Water used to Drill: Yes<br>PIT 1 INFORMATION<br>Type of Pit System: CLOSED Closed System Means Steel Pits<br>Type of Mud System: WATER BASED<br>Chlorides Max: 5000 Average: 3000<br>Is depth to top of ground water greater than 10ft below base of pit? Y<br>Within 1 mile of municipal water well? N<br>Wellhead Protection Area? N<br>Pit <u>is</u> located in a Hydrologically Sensitive Area.<br>DIRECTIONAL HOLE 1<br>Section: 33 Township: 26N Range: 2E Meridian: IM<br>County: KAY                                                                                                                                         | D. One time land application (REQUIRES PERMIT) PERMIT NO: 21-37521 H. (Other) CLOSED SYSTEM - STEEL PITS PER OPERATOR Category of Pit: C Liner not required for Category: C Pit Location is: AP/TE DEPOSIT Pit Location Formation: TERRACE Measured Total Depth: 4475                                                           |  |  |  |  |  |
| Fresh Water Supply Well Drilled: No         Surface Water used to Drill: Yes         PIT 1 INFORMATION         Type of Pit System: CLOSED Closed System Means Steel Pits         Type of Mud System: WATER BASED         Chlorides Max: 5000 Average: 3000         Is depth to top of ground water greater than 10ft below base of pit? Y         Within 1 mile of municipal water well? N         Wellhead Protection Area? N         Pit       is         Is cated in a Hydrologically Sensitive Area.         DIRECTIONAL HOLE 1         Section: 33       Township: 26N         Range: 2E       Meridian: IM         County: KAY         Spot Location of End Point: SW       NE | D. One time land application (REQUIRES PERMIT) PERMIT NO: 21-37521<br>H. (Other) CLOSED SYSTEM - STEEL PITS PER OPERATOR<br>REQUEST<br>Category of Pit: C<br>Liner not required for Category: C<br>Pit Location is: AP/TE DEPOSIT<br>Pit Location Formation: TERRACE<br>Measured Total Depth: 4475<br>True Vertical Depth: 4100 |  |  |  |  |  |