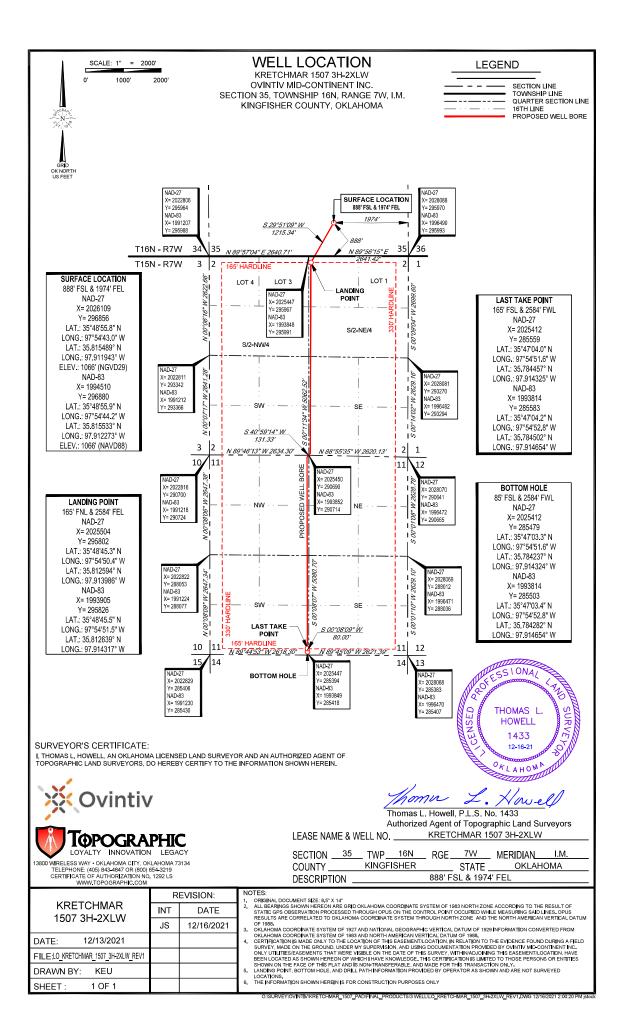

| MULTI UNIT HOLE 1           |            |           |               |                                  |
|-----------------------------|------------|-----------|---------------|----------------------------------|
| Section: 11 Township:       | 15N Rar    | nge: 7W   | Meridian: IM  | Total Length: 10143              |
| County:                     | KINGFISHER | 1         |               | Measured Total Depth: 18225      |
| Spot Location of End Point: | SE SE      | SE        | SW            | True Vertical Depth: 7885        |
| Feet From:                  | SOUTH      | 1/4 Secti | on Line: 85   | End Point Location from          |
| Feet From:                  | WEST       | 1/4 Secti | on Line: 2584 | Lease,Unit, or Property Line: 85 |

THIS EASEMENT/SERVITUDE LOCATION SHOWN HEREON HAS BEEN SURVEYED ON THE GROUND UNDER MY SUPERVISION AND PREPARED ACCORDING TO THE EVIDENCE FOUND AT THE TIME OF SURVEY, AND DATA PROVIDED BY OVINTIV MID-CONTINENT INC.. THIS CERTIFICATION IS MADE AND LIMITED TO THOSE PERSONS OR ENTITIES SHOWN ON THE FACE OF THIS PLAT AND IS NON-TRANSFERABLE. THIS SURVEY IS CERTIFIED FOR THIS TRANSACTION ONLY.

ALL BEARINGS, DISTANCES, AND COORDINATE VALUES CONTAINED HEREON ARE GRID BASED UPON THE OKLAHOMA STATE PLANE COORDINATE SYSTEM, NORTH ZONE OF THE NORTH AMERICAN DATUM 1983, U.S. SURVEY FEET AND THE NORTH AMERICAN VERTICAL DATUM OF 1988.