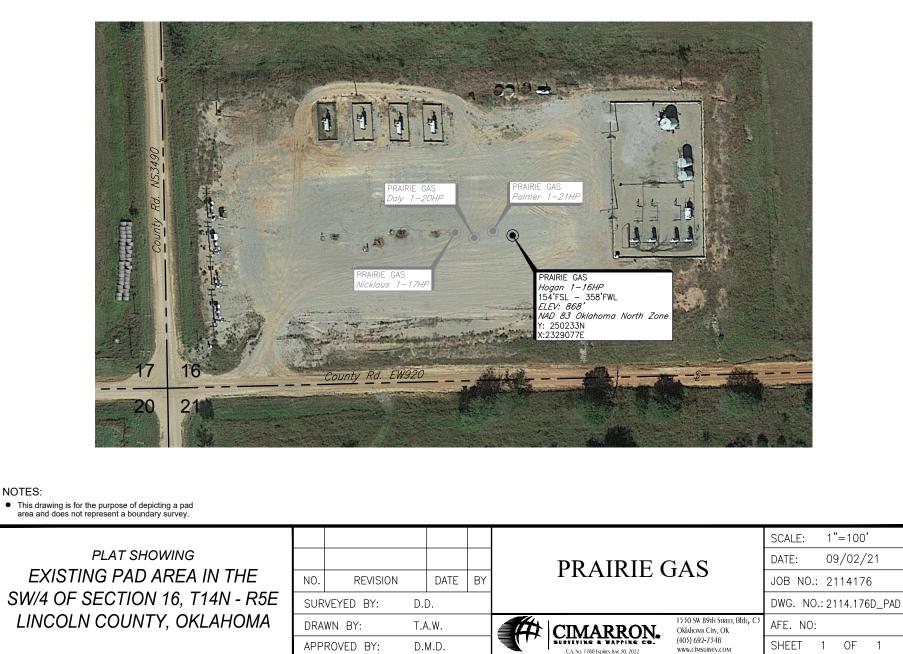

| API NUMBER: 081 24327                                                                                                                                                                                                                                                                                                                                                                                                                                                                                                          | OKLAHOMA CORPORATION COMMISSION<br>OIL & GAS CONSERVATION DIVISION<br>P.O. BOX 52000<br>OKLAHOMA CITY, OK 73152-2000 |                                                                                                                                                  | Approval Date:         12/30/2021           Expiration Date:         06/30/2023    |  |
|--------------------------------------------------------------------------------------------------------------------------------------------------------------------------------------------------------------------------------------------------------------------------------------------------------------------------------------------------------------------------------------------------------------------------------------------------------------------------------------------------------------------------------|----------------------------------------------------------------------------------------------------------------------|--------------------------------------------------------------------------------------------------------------------------------------------------|------------------------------------------------------------------------------------|--|
| orizontal Hole Oil & Gas                                                                                                                                                                                                                                                                                                                                                                                                                                                                                                       | (Rule 1                                                                                                              | 65:10-3-1)                                                                                                                                       |                                                                                    |  |
|                                                                                                                                                                                                                                                                                                                                                                                                                                                                                                                                | PERMIT                                                                                                               | TO DRILL                                                                                                                                         |                                                                                    |  |
| WELL LOCATION: Section: 16 Township: 14                                                                                                                                                                                                                                                                                                                                                                                                                                                                                        | N Range: 5E County: I                                                                                                | LINCOLN                                                                                                                                          |                                                                                    |  |
| SPOT LOCATION: SE SW SW SW                                                                                                                                                                                                                                                                                                                                                                                                                                                                                                     | FEET FROM QUARTER: FROM SOUTH                                                                                        | FROM WEST                                                                                                                                        |                                                                                    |  |
|                                                                                                                                                                                                                                                                                                                                                                                                                                                                                                                                | SECTION LINES: 154                                                                                                   | 358                                                                                                                                              |                                                                                    |  |
| Lease Name: HOGAN                                                                                                                                                                                                                                                                                                                                                                                                                                                                                                              | Well No: 1-16 HP                                                                                                     | Well w                                                                                                                                           | vill be 154 feet from nearest unit or lease boundary.                              |  |
| Operator Name: PRAIRIE GAS COMPANY OF OKLAHO                                                                                                                                                                                                                                                                                                                                                                                                                                                                                   | DMA Telephone: 53986720                                                                                              | 095                                                                                                                                              | OTC/OCC Number: 24073 0                                                            |  |
| PRAIRIE GAS COMPANY OF OKLAHOMA L                                                                                                                                                                                                                                                                                                                                                                                                                                                                                              | .LC                                                                                                                  | COMMISSIONERS OF T                                                                                                                               | THE LAND OFFICE                                                                    |  |
| 2250 E 73RD ST STE 500                                                                                                                                                                                                                                                                                                                                                                                                                                                                                                         |                                                                                                                      | DIVISION OF CAPITAL                                                                                                                              | ASSET MANAGEMENT                                                                   |  |
| TULSA, OK 74                                                                                                                                                                                                                                                                                                                                                                                                                                                                                                                   | 4136-6834                                                                                                            | 204 N ROBINSON, STE                                                                                                                              | 900                                                                                |  |
|                                                                                                                                                                                                                                                                                                                                                                                                                                                                                                                                |                                                                                                                      | OKLAHOMA CITY                                                                                                                                    | OK 73102-6806                                                                      |  |
|                                                                                                                                                                                                                                                                                                                                                                                                                                                                                                                                |                                                                                                                      |                                                                                                                                                  |                                                                                    |  |
| Formation(s) (Permit Valid for Listed Format                                                                                                                                                                                                                                                                                                                                                                                                                                                                                   |                                                                                                                      | 1                                                                                                                                                |                                                                                    |  |
| Name Code                                                                                                                                                                                                                                                                                                                                                                                                                                                                                                                      | Depth                                                                                                                |                                                                                                                                                  |                                                                                    |  |
| 1 PRUE 404PRUE                                                                                                                                                                                                                                                                                                                                                                                                                                                                                                                 | 3580                                                                                                                 |                                                                                                                                                  |                                                                                    |  |
| Spacing Orders: No Spacing                                                                                                                                                                                                                                                                                                                                                                                                                                                                                                     | Location Exception Orders                                                                                            | s: No Exceptions                                                                                                                                 | Increased Density Orders: No Density                                               |  |
| Pending CD Numbers: 202102440<br>202102439                                                                                                                                                                                                                                                                                                                                                                                                                                                                                     | Working interest owne                                                                                                | ers' notified: ***                                                                                                                               | Special Orders: No Special                                                         |  |
| Total Depth: 8624 Ground Elevation: 868                                                                                                                                                                                                                                                                                                                                                                                                                                                                                        | Surface Casing:                                                                                                      | 200                                                                                                                                              | Depth to base of Treatable Water-Bearing FM: 150                                   |  |
| Linder Federal Jurisdiction Me                                                                                                                                                                                                                                                                                                                                                                                                                                                                                                 |                                                                                                                      | Approved Method for disposal                                                                                                                     | of Drilling Fluids:                                                                |  |
| Under Federal Jurisdiction: No                                                                                                                                                                                                                                                                                                                                                                                                                                                                                                 | Fresh Water Supply Well Drilled: No                                                                                  |                                                                                                                                                  | D. One time land application (REQUIRES PERMIT) PERMIT NO: 21-38011                 |  |
| Fresh Water Supply Well Drilled: No                                                                                                                                                                                                                                                                                                                                                                                                                                                                                            |                                                                                                                      | D. One time land application (R                                                                                                                  | EQUIRES PERMIT) PERMIT NO: 21-38011                                                |  |
|                                                                                                                                                                                                                                                                                                                                                                                                                                                                                                                                |                                                                                                                      | D. One time land application (R<br>H. (Other)                                                                                                    | EQUIRES PERMIT) PERMIT NO: 21-38011  CLOSED SYSTEM=STEEL PITS PER OPERATOR REQUEST |  |
| Fresh Water Supply Well Drilled: No                                                                                                                                                                                                                                                                                                                                                                                                                                                                                            |                                                                                                                      |                                                                                                                                                  | CLOSED SYSTEM=STEEL PITS PER OPERATOR<br>REQUEST                                   |  |
| Fresh Water Supply Well Drilled: No<br>Surface Water used to Drill: Yes                                                                                                                                                                                                                                                                                                                                                                                                                                                        | eans Steel Pits                                                                                                      | H. (Other)                                                                                                                                       | CLOSED SYSTEM=STEEL PITS PER OPERATOR<br>REQUEST                                   |  |
| Fresh Water Supply Well Drilled: No<br>Surface Water used to Drill: Yes<br>PIT 1 INFORMATION<br>Type of Pit System: CLOSED Closed System M<br>Type of Mud System: WATER BASED                                                                                                                                                                                                                                                                                                                                                  | eans Steel Pits                                                                                                      | H. (Other)<br>Category of Pit: C<br>Liner not required for Category<br>Pit Location is: E                                                        | CLOSED SYSTEM=STEEL PITS PER OPERATOR<br>REQUEST<br>y: C<br>BED AQUIFER            |  |
| Fresh Water Supply Well Drilled: No<br>Surface Water used to Drill: Yes<br>PIT 1 INFORMATION<br>Type of Pit System: CLOSED Closed System M<br>Type of Mud System: WATER BASED<br>Chlorides Max: 5000 Average: 3000                                                                                                                                                                                                                                                                                                             |                                                                                                                      | H. (Other)<br>Category of Pit: C<br>Liner not required for Category                                                                              | CLOSED SYSTEM=STEEL PITS PER OPERATOR<br>REQUEST<br>y: C<br>BED AQUIFER            |  |
| Fresh Water Supply Well Drilled: No<br>Surface Water used to Drill: Yes<br>PIT 1 INFORMATION<br>Type of Pit System: CLOSED Closed System M<br>Type of Mud System: WATER BASED<br>Chlorides Max: 5000 Average: 3000<br>Is depth to top of ground water greater than 10ft below                                                                                                                                                                                                                                                  |                                                                                                                      | H. (Other)<br>Category of Pit: C<br>Liner not required for Category<br>Pit Location is: E                                                        | CLOSED SYSTEM=STEEL PITS PER OPERATOR<br>REQUEST<br>y: C<br>BED AQUIFER            |  |
| Fresh Water Supply Well Drilled: No<br>Surface Water used to Drill: Yes<br>PIT 1 INFORMATION<br>Type of Pit System: CLOSED Closed System M<br>Type of Mud System: WATER BASED<br>Chlorides Max: 5000 Average: 3000<br>Is depth to top of ground water greater than 10ft below<br>Within 1 mile of municipal water well? N                                                                                                                                                                                                      |                                                                                                                      | H. (Other)<br>Category of Pit: C<br>Liner not required for Category<br>Pit Location is: E                                                        | CLOSED SYSTEM=STEEL PITS PER OPERATOR<br>REQUEST<br>y: C<br>BED AQUIFER            |  |
| Fresh Water Supply Well Drilled: No<br>Surface Water used to Drill: Yes<br>PIT 1 INFORMATION<br>Type of Pit System: CLOSED Closed System M<br>Type of Mud System: WATER BASED<br>Chlorides Max: 5000 Average: 3000<br>Is depth to top of ground water greater than 10ft below                                                                                                                                                                                                                                                  |                                                                                                                      | H. (Other)<br>Category of Pit: C<br>Liner not required for Category<br>Pit Location is: E                                                        | CLOSED SYSTEM=STEEL PITS PER OPERATOR<br>REQUEST<br>y: C<br>BED AQUIFER            |  |
| Fresh Water Supply Well Drilled: No<br>Surface Water used to Drill: Yes<br>PIT 1 INFORMATION<br>Type of Pit System: CLOSED Closed System M<br>Type of Mud System: WATER BASED<br>Chlorides Max: 5000 Average: 3000<br>Is depth to top of ground water greater than 10ft below<br>Within 1 mile of municipal water well? N<br>Wellhead Protection Area? N<br>Pit <u>is</u> located in a Hydrologically Sensitive Area.                                                                                                          |                                                                                                                      | H. (Other)<br>Category of Pit: C<br>Liner not required for Category<br>Pit Location is: E                                                        | CLOSED SYSTEM=STEEL PITS PER OPERATOR<br>REQUEST<br>y: C<br>BED AQUIFER            |  |
| Fresh Water Supply Well Drilled: No         Surface Water used to Drill: Yes         PIT 1 INFORMATION         Type of Pit System: CLOSED Closed System M         Type of Mud System: WATER BASED         Chlorides Max: 5000 Average: 3000         Is depth to top of ground water greater than 10ft below         Within 1 mile of municipal water well? N         Wellhead Protection Area? N         Pit         Is located in a Hydrologically Sensitive Area.                                                            | w base of pit? Y                                                                                                     | H. (Other)<br>Category of Pit: C<br>Liner not required for Category<br>Pit Location is: E<br>Pit Location Formation: V                           | CLOSED SYSTEM=STEEL PITS PER OPERATOR<br>REQUEST<br>y: C<br>BED AQUIFER<br>/ANOSS  |  |
| Fresh Water Supply Well Drilled: No<br>Surface Water used to Drill: Yes         PIT 1 INFORMATION         Type of Pit System: CLOSED Closed System M         Type of Mud System: WATER BASED         Chlorides Max: 5000 Average: 3000         Is depth to top of ground water greater than 10ft below         Within 1 mile of municipal water well? N         Wellhead Protection Area? N         Pit         is         HORIZONTAL HOLE 1         Section: 16       Township: 14N                                           |                                                                                                                      | H. (Other)<br>Category of Pit: C<br>Liner not required for Category<br>Pit Location is: E<br>Pit Location Formation: V                           | CLOSED SYSTEM=STEEL PITS PER OPERATOR<br>REQUEST<br>y: C<br>BED AQUIFER<br>/ANOSS  |  |
| Fresh Water Supply Well Drilled: No<br>Surface Water used to Drill: Yes<br>PIT 1 INFORMATION<br>Type of Pit System: CLOSED Closed System M<br>Type of Mud System: WATER BASED<br>Chlorides Max: 5000 Average: 3000<br>Is depth to top of ground water greater than 10ft below<br>Within 1 mile of municipal water well? N<br>Wellhead Protection Area? N<br>Pit is located in a Hydrologically Sensitive Area.<br>HORIZONTAL HOLE 1<br>Section: 16 Township: 14N Range<br>County: LINCOLN                                      | w base of pit? Y<br>e: 5E Meridian: IM                                                                               | H. (Other)<br>Category of Pit: O<br>Liner not required for Category<br>Pit Location is: E<br>Pit Location Formation: V<br>Total<br>Measured Tota | CLOSED SYSTEM=STEEL PITS PER OPERATOR<br>REQUEST<br>y: C<br>SED AQUIFER<br>/ANOSS  |  |
| Fresh Water Supply Well Drilled: No<br>Surface Water used to Drill: Yes<br>PIT 1 INFORMATION<br>Type of Pit System: CLOSED Closed System M<br>Type of Mud System: WATER BASED<br>Chlorides Max: 5000 Average: 3000<br>Is depth to top of ground water greater than 10ft below<br>Within 1 mile of municipal water well? N<br>Wellhead Protection Area? N<br>Pit is located in a Hydrologically Sensitive Area.<br>HORIZONTAL HOLE 1<br>Section: 16 Township: 14N Range<br>County: LINCOLN<br>Spot Location of End Point: SW NE | w base of pit? Y                                                                                                     | H. (Other)<br>Category of Pit: O<br>Liner not required for Category<br>Pit Location is: E<br>Pit Location Formation: V<br>Total<br>Measured Tota | CLOSED SYSTEM=STEEL PITS PER OPERATOR<br>REQUEST<br>y: C<br>BED AQUIFER<br>/ANOSS  |  |