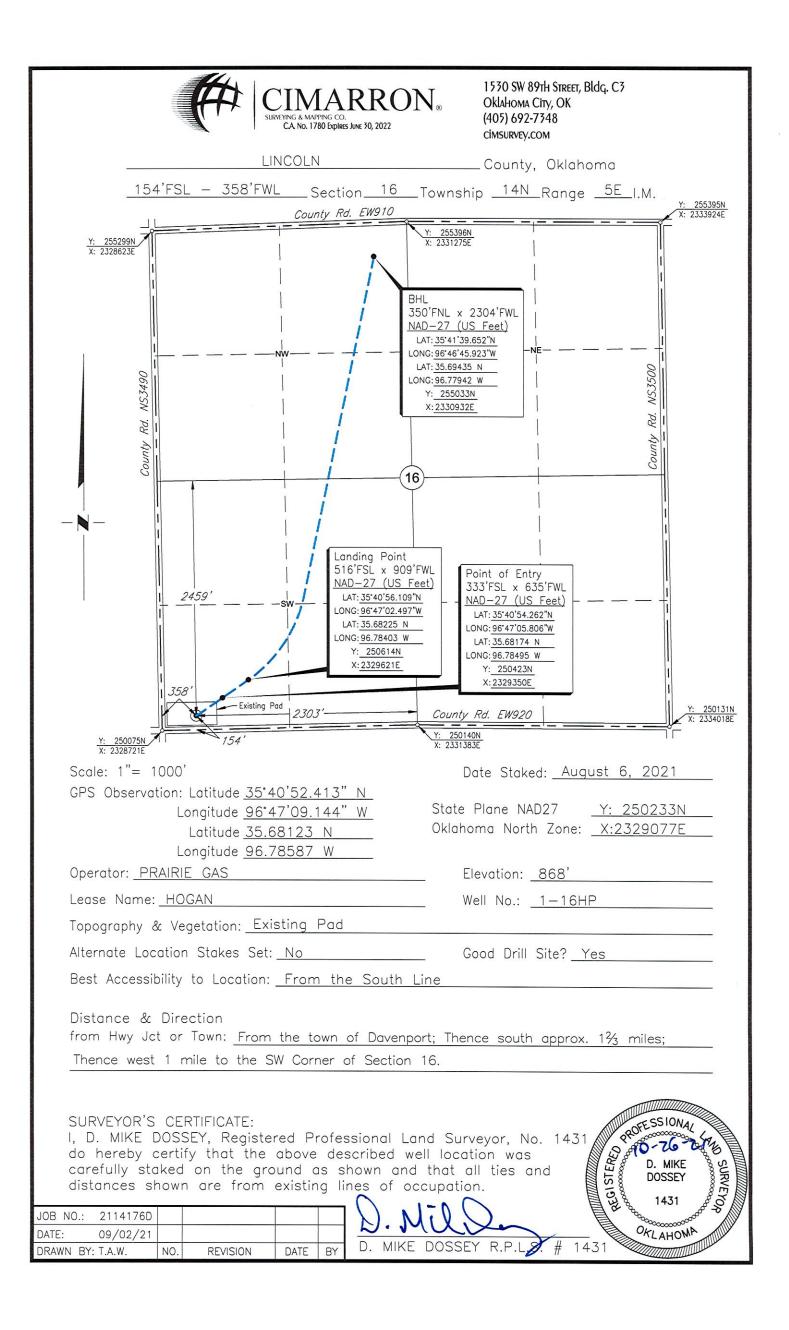

| API NUMBER: 081 24327                                                                                                                                                                                                                                                                                                                                                                                                                                                                                                          | OKLAHOMA CORPORATION COMMISSION<br>OIL & GAS CONSERVATION DIVISION<br>P.O. BOX 52000<br>OKLAHOMA CITY, OK 73152-2000 |                                                                                                                                                  | Approval Date:         12/30/2021           Expiration Date:         06/30/2023    |  |
|--------------------------------------------------------------------------------------------------------------------------------------------------------------------------------------------------------------------------------------------------------------------------------------------------------------------------------------------------------------------------------------------------------------------------------------------------------------------------------------------------------------------------------|----------------------------------------------------------------------------------------------------------------------|--------------------------------------------------------------------------------------------------------------------------------------------------|------------------------------------------------------------------------------------|--|
| orizontal Hole Oil & Gas                                                                                                                                                                                                                                                                                                                                                                                                                                                                                                       | (Rule 1                                                                                                              | 65:10-3-1)                                                                                                                                       |                                                                                    |  |
|                                                                                                                                                                                                                                                                                                                                                                                                                                                                                                                                | PERMIT                                                                                                               | TO DRILL                                                                                                                                         |                                                                                    |  |
| WELL LOCATION: Section: 16 Township: 14                                                                                                                                                                                                                                                                                                                                                                                                                                                                                        | N Range: 5E County: I                                                                                                | LINCOLN                                                                                                                                          |                                                                                    |  |
| SPOT LOCATION: SE SW SW SW                                                                                                                                                                                                                                                                                                                                                                                                                                                                                                     | FEET FROM QUARTER: FROM SOUTH                                                                                        | FROM WEST                                                                                                                                        |                                                                                    |  |
|                                                                                                                                                                                                                                                                                                                                                                                                                                                                                                                                | SECTION LINES: 154                                                                                                   | 358                                                                                                                                              |                                                                                    |  |
| Lease Name: HOGAN                                                                                                                                                                                                                                                                                                                                                                                                                                                                                                              | Well No: 1-16 HP                                                                                                     | Well w                                                                                                                                           | vill be 154 feet from nearest unit or lease boundary.                              |  |
| Operator Name: PRAIRIE GAS COMPANY OF OKLAHO                                                                                                                                                                                                                                                                                                                                                                                                                                                                                   | DMA Telephone: 53986720                                                                                              | 095                                                                                                                                              | OTC/OCC Number: 24073 0                                                            |  |
| PRAIRIE GAS COMPANY OF OKLAHOMA L                                                                                                                                                                                                                                                                                                                                                                                                                                                                                              | .LC                                                                                                                  | COMMISSIONERS OF T                                                                                                                               | THE LAND OFFICE                                                                    |  |
| 2250 E 73RD ST STE 500                                                                                                                                                                                                                                                                                                                                                                                                                                                                                                         |                                                                                                                      | DIVISION OF CAPITAL                                                                                                                              | ASSET MANAGEMENT                                                                   |  |
| TULSA, OK 74                                                                                                                                                                                                                                                                                                                                                                                                                                                                                                                   | 4136-6834                                                                                                            | 204 N ROBINSON, STE                                                                                                                              | 900                                                                                |  |
|                                                                                                                                                                                                                                                                                                                                                                                                                                                                                                                                |                                                                                                                      | OKLAHOMA CITY                                                                                                                                    | OK 73102-6806                                                                      |  |
|                                                                                                                                                                                                                                                                                                                                                                                                                                                                                                                                |                                                                                                                      |                                                                                                                                                  |                                                                                    |  |
| Formation(s) (Permit Valid for Listed Format                                                                                                                                                                                                                                                                                                                                                                                                                                                                                   |                                                                                                                      | 1                                                                                                                                                |                                                                                    |  |
| Name Code                                                                                                                                                                                                                                                                                                                                                                                                                                                                                                                      | Depth                                                                                                                |                                                                                                                                                  |                                                                                    |  |
| 1 PRUE 404PRUE                                                                                                                                                                                                                                                                                                                                                                                                                                                                                                                 | 3580                                                                                                                 |                                                                                                                                                  |                                                                                    |  |
| Spacing Orders: No Spacing                                                                                                                                                                                                                                                                                                                                                                                                                                                                                                     | Location Exception Orders                                                                                            | s: No Exceptions                                                                                                                                 | Increased Density Orders: No Density                                               |  |
| Pending CD Numbers: 202102440<br>202102439                                                                                                                                                                                                                                                                                                                                                                                                                                                                                     | Working interest owne                                                                                                | ers' notified: ***                                                                                                                               | Special Orders: No Special                                                         |  |
| Total Depth: 8624 Ground Elevation: 868                                                                                                                                                                                                                                                                                                                                                                                                                                                                                        | Surface Casing:                                                                                                      | 200                                                                                                                                              | Depth to base of Treatable Water-Bearing FM: 150                                   |  |
| Linder Federal Jurisdiction Me                                                                                                                                                                                                                                                                                                                                                                                                                                                                                                 |                                                                                                                      | Approved Method for disposal                                                                                                                     | of Drilling Fluids:                                                                |  |
| Under Federal Jurisdiction: No                                                                                                                                                                                                                                                                                                                                                                                                                                                                                                 | Fresh Water Supply Well Drilled: No                                                                                  |                                                                                                                                                  | D. One time land application (REQUIRES PERMIT) PERMIT NO: 21-38011                 |  |
| Fresh Water Supply Well Drilled: No                                                                                                                                                                                                                                                                                                                                                                                                                                                                                            |                                                                                                                      | D. One time land application (R                                                                                                                  | EQUIRES PERMIT) PERMIT NO: 21-38011                                                |  |
|                                                                                                                                                                                                                                                                                                                                                                                                                                                                                                                                |                                                                                                                      | D. One time land application (R<br>H. (Other)                                                                                                    | EQUIRES PERMIT) PERMIT NO: 21-38011  CLOSED SYSTEM=STEEL PITS PER OPERATOR REQUEST |  |
| Fresh Water Supply Well Drilled: No                                                                                                                                                                                                                                                                                                                                                                                                                                                                                            |                                                                                                                      |                                                                                                                                                  | CLOSED SYSTEM=STEEL PITS PER OPERATOR<br>REQUEST                                   |  |
| Fresh Water Supply Well Drilled: No<br>Surface Water used to Drill: Yes                                                                                                                                                                                                                                                                                                                                                                                                                                                        | eans Steel Pits                                                                                                      | H. (Other)                                                                                                                                       | CLOSED SYSTEM=STEEL PITS PER OPERATOR<br>REQUEST                                   |  |
| Fresh Water Supply Well Drilled: No<br>Surface Water used to Drill: Yes<br>PIT 1 INFORMATION<br>Type of Pit System: CLOSED Closed System M<br>Type of Mud System: WATER BASED                                                                                                                                                                                                                                                                                                                                                  | eans Steel Pits                                                                                                      | H. (Other)<br>Category of Pit: C<br>Liner not required for Category<br>Pit Location is: E                                                        | CLOSED SYSTEM=STEEL PITS PER OPERATOR<br>REQUEST<br>y: C<br>BED AQUIFER            |  |
| Fresh Water Supply Well Drilled: No<br>Surface Water used to Drill: Yes<br>PIT 1 INFORMATION<br>Type of Pit System: CLOSED Closed System M<br>Type of Mud System: WATER BASED<br>Chlorides Max: 5000 Average: 3000                                                                                                                                                                                                                                                                                                             |                                                                                                                      | H. (Other)<br>Category of Pit: C<br>Liner not required for Category                                                                              | CLOSED SYSTEM=STEEL PITS PER OPERATOR<br>REQUEST<br>y: C<br>BED AQUIFER            |  |
| Fresh Water Supply Well Drilled: No<br>Surface Water used to Drill: Yes<br>PIT 1 INFORMATION<br>Type of Pit System: CLOSED Closed System M<br>Type of Mud System: WATER BASED<br>Chlorides Max: 5000 Average: 3000<br>Is depth to top of ground water greater than 10ft below                                                                                                                                                                                                                                                  |                                                                                                                      | H. (Other)<br>Category of Pit: C<br>Liner not required for Category<br>Pit Location is: E                                                        | CLOSED SYSTEM=STEEL PITS PER OPERATOR<br>REQUEST<br>y: C<br>BED AQUIFER            |  |
| Fresh Water Supply Well Drilled: No<br>Surface Water used to Drill: Yes<br>PIT 1 INFORMATION<br>Type of Pit System: CLOSED Closed System M<br>Type of Mud System: WATER BASED<br>Chlorides Max: 5000 Average: 3000<br>Is depth to top of ground water greater than 10ft below<br>Within 1 mile of municipal water well? N                                                                                                                                                                                                      |                                                                                                                      | H. (Other)<br>Category of Pit: C<br>Liner not required for Category<br>Pit Location is: E                                                        | CLOSED SYSTEM=STEEL PITS PER OPERATOR<br>REQUEST<br>y: C<br>BED AQUIFER            |  |
| Fresh Water Supply Well Drilled: No<br>Surface Water used to Drill: Yes<br>PIT 1 INFORMATION<br>Type of Pit System: CLOSED Closed System M<br>Type of Mud System: WATER BASED<br>Chlorides Max: 5000 Average: 3000<br>Is depth to top of ground water greater than 10ft below                                                                                                                                                                                                                                                  |                                                                                                                      | H. (Other)<br>Category of Pit: C<br>Liner not required for Category<br>Pit Location is: E                                                        | CLOSED SYSTEM=STEEL PITS PER OPERATOR<br>REQUEST<br>y: C<br>BED AQUIFER            |  |
| Fresh Water Supply Well Drilled: No<br>Surface Water used to Drill: Yes<br>PIT 1 INFORMATION<br>Type of Pit System: CLOSED Closed System M<br>Type of Mud System: WATER BASED<br>Chlorides Max: 5000 Average: 3000<br>Is depth to top of ground water greater than 10ft below<br>Within 1 mile of municipal water well? N<br>Wellhead Protection Area? N<br>Pit <u>is</u> located in a Hydrologically Sensitive Area.                                                                                                          |                                                                                                                      | H. (Other)<br>Category of Pit: C<br>Liner not required for Category<br>Pit Location is: E                                                        | CLOSED SYSTEM=STEEL PITS PER OPERATOR<br>REQUEST<br>y: C<br>BED AQUIFER            |  |
| Fresh Water Supply Well Drilled: No         Surface Water used to Drill: Yes         PIT 1 INFORMATION         Type of Pit System: CLOSED Closed System M         Type of Mud System: WATER BASED         Chlorides Max: 5000 Average: 3000         Is depth to top of ground water greater than 10ft below         Within 1 mile of municipal water well? N         Wellhead Protection Area? N         Pit         Is located in a Hydrologically Sensitive Area.                                                            | w base of pit? Y                                                                                                     | H. (Other)<br>Category of Pit: C<br>Liner not required for Category<br>Pit Location is: E<br>Pit Location Formation: V                           | CLOSED SYSTEM=STEEL PITS PER OPERATOR<br>REQUEST<br>y: C<br>BED AQUIFER<br>/ANOSS  |  |
| Fresh Water Supply Well Drilled: No<br>Surface Water used to Drill: Yes         PIT 1 INFORMATION         Type of Pit System: CLOSED Closed System M         Type of Mud System: WATER BASED         Chlorides Max: 5000 Average: 3000         Is depth to top of ground water greater than 10ft below         Within 1 mile of municipal water well? N         Wellhead Protection Area? N         Pit         is         HORIZONTAL HOLE 1         Section: 16       Township: 14N                                           |                                                                                                                      | H. (Other)<br>Category of Pit: C<br>Liner not required for Category<br>Pit Location is: E<br>Pit Location Formation: V                           | CLOSED SYSTEM=STEEL PITS PER OPERATOR<br>REQUEST<br>y: C<br>BED AQUIFER<br>/ANOSS  |  |
| Fresh Water Supply Well Drilled: No<br>Surface Water used to Drill: Yes<br>PIT 1 INFORMATION<br>Type of Pit System: CLOSED Closed System M<br>Type of Mud System: WATER BASED<br>Chlorides Max: 5000 Average: 3000<br>Is depth to top of ground water greater than 10ft below<br>Within 1 mile of municipal water well? N<br>Wellhead Protection Area? N<br>Pit is located in a Hydrologically Sensitive Area.<br>HORIZONTAL HOLE 1<br>Section: 16 Township: 14N Range<br>County: LINCOLN                                      | w base of pit? Y<br>e: 5E Meridian: IM                                                                               | H. (Other)<br>Category of Pit: O<br>Liner not required for Category<br>Pit Location is: E<br>Pit Location Formation: V<br>Total<br>Measured Tota | CLOSED SYSTEM=STEEL PITS PER OPERATOR<br>REQUEST<br>y: C<br>SED AQUIFER<br>/ANOSS  |  |
| Fresh Water Supply Well Drilled: No<br>Surface Water used to Drill: Yes<br>PIT 1 INFORMATION<br>Type of Pit System: CLOSED Closed System M<br>Type of Mud System: WATER BASED<br>Chlorides Max: 5000 Average: 3000<br>Is depth to top of ground water greater than 10ft below<br>Within 1 mile of municipal water well? N<br>Wellhead Protection Area? N<br>Pit is located in a Hydrologically Sensitive Area.<br>HORIZONTAL HOLE 1<br>Section: 16 Township: 14N Range<br>County: LINCOLN<br>Spot Location of End Point: SW NE | w base of pit? Y                                                                                                     | H. (Other)<br>Category of Pit: O<br>Liner not required for Category<br>Pit Location is: E<br>Pit Location Formation: V<br>Total<br>Measured Tota | CLOSED SYSTEM=STEEL PITS PER OPERATOR<br>REQUEST<br>y: C<br>BED AQUIFER<br>/ANOSS  |  |