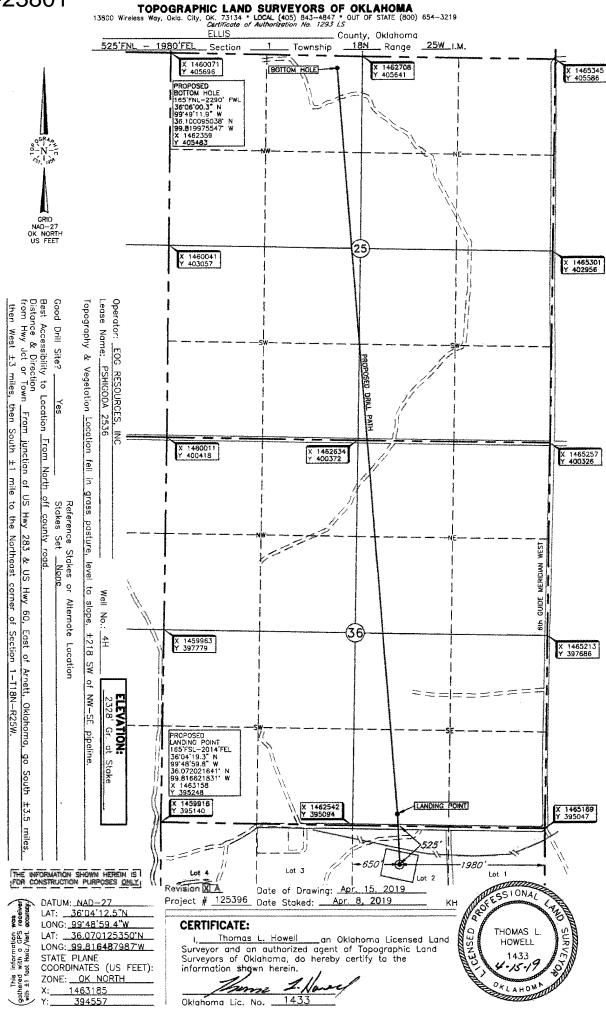

Horizontal Hole Oil & Gas

Within 1 mile of municipal water well? N

Liner not required for Category: C
Pit Location is AP/TE DEPOSIT
Pit Location Formation: TERRACE

is located in a Hydrologically Sensitive Area.

Wellhead Protection Area?

Category of Pit: C

Multi Unit

PERMIT TO DRILL

|                                                                                                                                                                                                                                                                                                                                                                                                                                                                                                                                                                                                                                                                                                                                                                                                                                                                                                                                                                                                                                                                                                                                                                                                                                                                                                                                                                                                                                                                                                                                                                                                                                                                                                                                                                                                                                                                                                                                                                                                                                                                                                                               | PERMIT IC                                | DRILL                                      |                                                               |
|-------------------------------------------------------------------------------------------------------------------------------------------------------------------------------------------------------------------------------------------------------------------------------------------------------------------------------------------------------------------------------------------------------------------------------------------------------------------------------------------------------------------------------------------------------------------------------------------------------------------------------------------------------------------------------------------------------------------------------------------------------------------------------------------------------------------------------------------------------------------------------------------------------------------------------------------------------------------------------------------------------------------------------------------------------------------------------------------------------------------------------------------------------------------------------------------------------------------------------------------------------------------------------------------------------------------------------------------------------------------------------------------------------------------------------------------------------------------------------------------------------------------------------------------------------------------------------------------------------------------------------------------------------------------------------------------------------------------------------------------------------------------------------------------------------------------------------------------------------------------------------------------------------------------------------------------------------------------------------------------------------------------------------------------------------------------------------------------------------------------------------|------------------------------------------|--------------------------------------------|---------------------------------------------------------------|
| VELL LOCATION: Sec: 01 Twp: 18N Rge: 25W Course of the conference | nty: ELLIS R: FROM <b>NORTH</b> FROM 525 | м EAST<br>1980                             |                                                               |
| Lease Name: PSHIGODA 2536                                                                                                                                                                                                                                                                                                                                                                                                                                                                                                                                                                                                                                                                                                                                                                                                                                                                                                                                                                                                                                                                                                                                                                                                                                                                                                                                                                                                                                                                                                                                                                                                                                                                                                                                                                                                                                                                                                                                                                                                                                                                                                     | Well No: 4H                              | We                                         | II will be 525 feet from nearest unit or lease boundary.      |
| Operator EOG RESOURCES INC Name:                                                                                                                                                                                                                                                                                                                                                                                                                                                                                                                                                                                                                                                                                                                                                                                                                                                                                                                                                                                                                                                                                                                                                                                                                                                                                                                                                                                                                                                                                                                                                                                                                                                                                                                                                                                                                                                                                                                                                                                                                                                                                              | Telephone:                               | 4052463224                                 | OTC/OCC Number: 16231 0                                       |
| EOG RESOURCES INC 3817 NW EXPRESSWAY STE 500 OKLAHOMA CITY, OK 73112-1483                                                                                                                                                                                                                                                                                                                                                                                                                                                                                                                                                                                                                                                                                                                                                                                                                                                                                                                                                                                                                                                                                                                                                                                                                                                                                                                                                                                                                                                                                                                                                                                                                                                                                                                                                                                                                                                                                                                                                                                                                                                     |                                          | CHARLES J A<br>14835 LONG I<br>HUNTERSVILI |                                                               |
| Formation(s) (Permit Valid for Listed Formations Only)  Name Depth                                                                                                                                                                                                                                                                                                                                                                                                                                                                                                                                                                                                                                                                                                                                                                                                                                                                                                                                                                                                                                                                                                                                                                                                                                                                                                                                                                                                                                                                                                                                                                                                                                                                                                                                                                                                                                                                                                                                                                                                                                                            | :                                        | Name                                       | Depth                                                         |
| 1 MARMATON 8800                                                                                                                                                                                                                                                                                                                                                                                                                                                                                                                                                                                                                                                                                                                                                                                                                                                                                                                                                                                                                                                                                                                                                                                                                                                                                                                                                                                                                                                                                                                                                                                                                                                                                                                                                                                                                                                                                                                                                                                                                                                                                                               |                                          | 6                                          |                                                               |
| 2<br>3                                                                                                                                                                                                                                                                                                                                                                                                                                                                                                                                                                                                                                                                                                                                                                                                                                                                                                                                                                                                                                                                                                                                                                                                                                                                                                                                                                                                                                                                                                                                                                                                                                                                                                                                                                                                                                                                                                                                                                                                                                                                                                                        |                                          | 7<br>8                                     |                                                               |
| 4                                                                                                                                                                                                                                                                                                                                                                                                                                                                                                                                                                                                                                                                                                                                                                                                                                                                                                                                                                                                                                                                                                                                                                                                                                                                                                                                                                                                                                                                                                                                                                                                                                                                                                                                                                                                                                                                                                                                                                                                                                                                                                                             |                                          | 9                                          |                                                               |
| 5                                                                                                                                                                                                                                                                                                                                                                                                                                                                                                                                                                                                                                                                                                                                                                                                                                                                                                                                                                                                                                                                                                                                                                                                                                                                                                                                                                                                                                                                                                                                                                                                                                                                                                                                                                                                                                                                                                                                                                                                                                                                                                                             |                                          | 10                                         |                                                               |
| pacing Orders: 581966 Location 579336                                                                                                                                                                                                                                                                                                                                                                                                                                                                                                                                                                                                                                                                                                                                                                                                                                                                                                                                                                                                                                                                                                                                                                                                                                                                                                                                                                                                                                                                                                                                                                                                                                                                                                                                                                                                                                                                                                                                                                                                                                                                                         | n Exception Orders:                      |                                            | Increased Density Orders: 691970 691971                       |
| Pending CD Numbers: 201810266<br>201810265                                                                                                                                                                                                                                                                                                                                                                                                                                                                                                                                                                                                                                                                                                                                                                                                                                                                                                                                                                                                                                                                                                                                                                                                                                                                                                                                                                                                                                                                                                                                                                                                                                                                                                                                                                                                                                                                                                                                                                                                                                                                                    |                                          |                                            | Special Orders:                                               |
| Total Depth: 19830 Ground Elevation: 2328                                                                                                                                                                                                                                                                                                                                                                                                                                                                                                                                                                                                                                                                                                                                                                                                                                                                                                                                                                                                                                                                                                                                                                                                                                                                                                                                                                                                                                                                                                                                                                                                                                                                                                                                                                                                                                                                                                                                                                                                                                                                                     | Surface Casing: 150                      | 00                                         | Depth to base of Treatable Water-Bearing FM: 470              |
| Under Federal Jurisdiction: No F                                                                                                                                                                                                                                                                                                                                                                                                                                                                                                                                                                                                                                                                                                                                                                                                                                                                                                                                                                                                                                                                                                                                                                                                                                                                                                                                                                                                                                                                                                                                                                                                                                                                                                                                                                                                                                                                                                                                                                                                                                                                                              | Fresh Water Supply Well Dri              | lled: No                                   | Surface Water used to Drill: Yes                              |
| PIT 1 INFORMATION  Type of Pit System: CLOSED Closed System Means Steel Pits                                                                                                                                                                                                                                                                                                                                                                                                                                                                                                                                                                                                                                                                                                                                                                                                                                                                                                                                                                                                                                                                                                                                                                                                                                                                                                                                                                                                                                                                                                                                                                                                                                                                                                                                                                                                                                                                                                                                                                                                                                                  |                                          | Approved Method for disposa                | al of Drilling Fluids:                                        |
| Type of Mud System: WATER BASED                                                                                                                                                                                                                                                                                                                                                                                                                                                                                                                                                                                                                                                                                                                                                                                                                                                                                                                                                                                                                                                                                                                                                                                                                                                                                                                                                                                                                                                                                                                                                                                                                                                                                                                                                                                                                                                                                                                                                                                                                                                                                               |                                          | E Haul to Commercial pit fo                | acility: Sec. 34 Twn. 14N Rng. 24W Cnty. 129 Order No: 563353 |
| Chlorides Max: 100000 Average: 5000  Is depth to top of ground water greater than 10ft below base of pit? Y                                                                                                                                                                                                                                                                                                                                                                                                                                                                                                                                                                                                                                                                                                                                                                                                                                                                                                                                                                                                                                                                                                                                                                                                                                                                                                                                                                                                                                                                                                                                                                                                                                                                                                                                                                                                                                                                                                                                                                                                                   |                                          | H. SEE MEMO                                | 20                                                            |

## HORIZONTAL HOLE 1

Sec 25 Twp 19N Rge 25W County **ELLIS** NW Spot Location of End Point: NW ΝE ΝE Feet From: NORTH 1/4 Section Line: 165 Feet From: WEST 1/4 Section Line: 2290

Depth of Deviation: 8590 Radius of Turn: 336 Direction: 350

Total Length: 10712

Measured Total Depth: 19830

True Vertical Depth: 9090

End Point Location from Lease,
Unit, or Property Line: 165

Notes:

Category Description

DEEP SURFACE CASING 4/29/2019 - G71 - APPROVED; NOTIFY OCC FIELD INSPECTOR IMMEDIATELY OF ANY LOSS OF