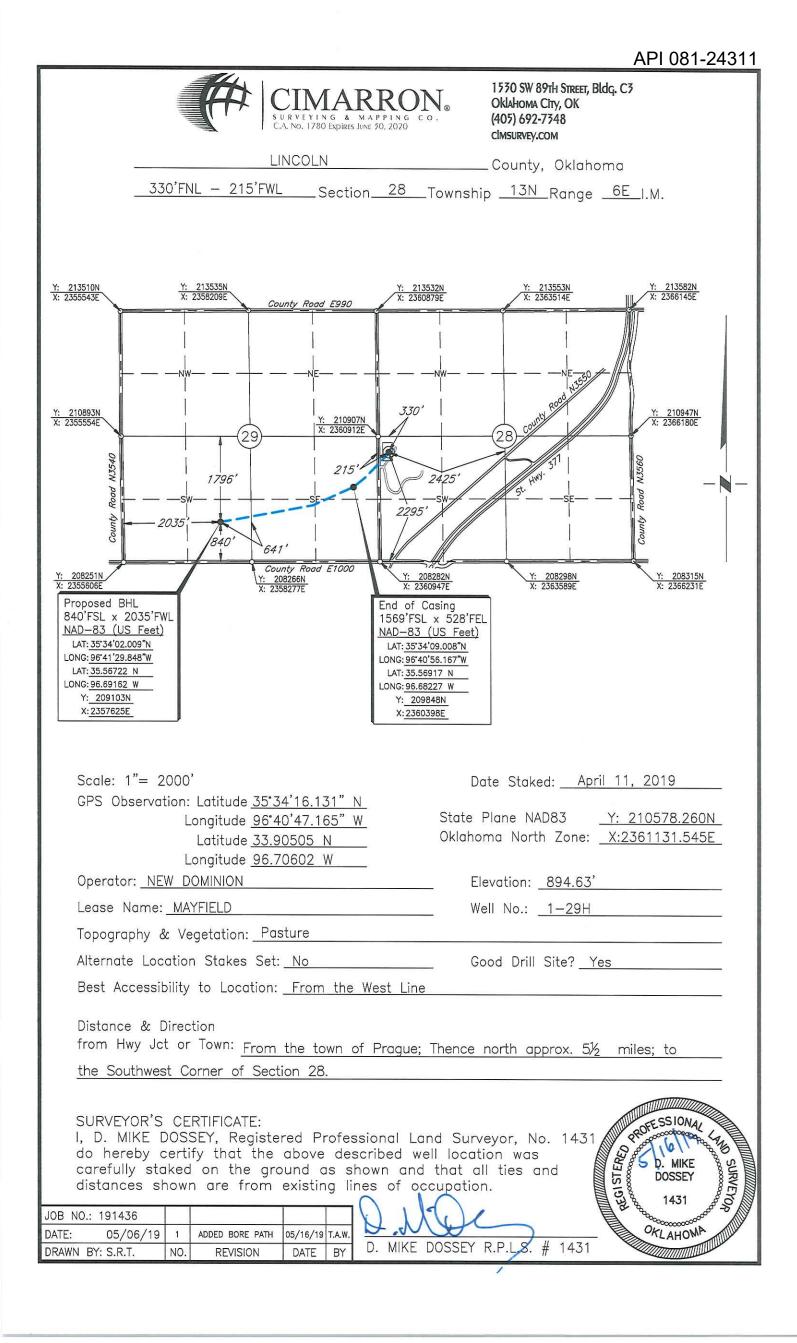

| PI NUMBER: 081 24311<br>rizontal Hole Oil & Gas                                                                                                                                                                   | OKLAHO               | CONSERVA<br>P.O. BOX 52 | TION DIVISIO<br>000<br>( 73152-2000 |                     | Approval Date:<br>Expiration Date: | 05/24/2019<br>11/24/2020 |
|-------------------------------------------------------------------------------------------------------------------------------------------------------------------------------------------------------------------|----------------------|-------------------------|-------------------------------------|---------------------|------------------------------------|--------------------------|
|                                                                                                                                                                                                                   | I                    | PERMIT TO D             | RILL                                |                     |                                    |                          |
|                                                                                                                                                                                                                   |                      |                         |                                     |                     |                                    |                          |
| WELL LOCATION: Sec: 28 Twp: 13N Rge: 6E                                                                                                                                                                           | County: LINCO        | DLN                     |                                     |                     |                                    |                          |
| SPOT LOCATION: W2 NW NW SW                                                                                                                                                                                        |                      | NORTH FROM              | WEST                                |                     |                                    |                          |
|                                                                                                                                                                                                                   | SECTION LINES:       | 330                     | 215                                 |                     |                                    |                          |
| Lease Name: MAYFIELD                                                                                                                                                                                              | Well No:             | 1-29H                   |                                     | Well will be        | 215 feet from nearest              | unit or lease boundary.  |
| Operator NEW DOMINION LLC<br>Name:                                                                                                                                                                                |                      | Telephone: 9            | 185876242                           |                     | OTC/OCC Number:                    | 20585 0                  |
| NEW DOMINION LLC                                                                                                                                                                                                  |                      |                         |                                     |                     |                                    |                          |
| 1307 S BOULDER AVE STE 400                                                                                                                                                                                        |                      |                         | CHARLE                              | S L. MCGILL         |                                    |                          |
| TULSA, OK 74119-3220                                                                                                                                                                                              |                      |                         | 5177 QUAIL RIDGE ROAD               |                     |                                    |                          |
|                                                                                                                                                                                                                   | 74115-5220           |                         | BLANCH                              | ARD                 | OK 730                             | 010                      |
| 3<br>4<br>5<br>Spacing Orders: No Constant                                                                                                                                                                        | Location Exception C |                         | 3<br>9<br>10                        | In                  | creased Density Orders:            |                          |
| No Spacing                                                                                                                                                                                                        |                      |                         |                                     | -                   |                                    |                          |
| Pending CD Numbers: 201902211<br>201902213                                                                                                                                                                        |                      |                         |                                     | SI                  | pecial Orders:                     |                          |
| Total Depth: 7811 Ground Elevation: 89                                                                                                                                                                            | 5 Surface C          | asing: 880              |                                     | Depth               | to base of Treatable Water-B       | earing FM: 830           |
| Under Federal Jurisdiction: No                                                                                                                                                                                    | Fresh Water S        | Supply Well Drilled     | l: No                               |                     | Surface Water use                  | ed to Drill: No          |
| PIT 1 INFORMATION                                                                                                                                                                                                 |                      | A                       | oproved Method for                  | disposal of Drillin | g Fluids:                          |                          |
| Type of Pit System: CLOSED Closed System Means S<br>Type of Mud System: WATER BASED                                                                                                                               |                      |                         |                                     | PERMIT NO: 19-3662  |                                    |                          |
| Chlorides Max: 5000 Average: 3000                                                                                                                                                                                 | an of pit?           |                         | 1. CLOSED SYSTE                     | MESTEEL PITS        | PER OPERATOR REQUEST               |                          |
|                                                                                                                                                                                                                   | se or pit? T         |                         |                                     |                     |                                    |                          |
| Is depth to top of ground water greater than 10ft below ba<br>Within 1 mile of municipal water well? N                                                                                                            |                      |                         |                                     |                     |                                    |                          |
| Is depth to top of ground water greater than 10ft below ba                                                                                                                                                        |                      |                         |                                     |                     |                                    |                          |
| Is depth to top of ground water greater than 10ft below ba<br>Within 1 mile of municipal water well? N                                                                                                            |                      |                         |                                     |                     |                                    |                          |
| Is depth to top of ground water greater than 10ft below ba<br>Within 1 mile of municipal water well? N<br>Wellhead Protection Area? N                                                                             |                      |                         |                                     |                     |                                    |                          |
| Is depth to top of ground water greater than 10ft below ba<br>Within 1 mile of municipal water well? N<br>Wellhead Protection Area? N<br>Pit <b>is</b> located in a Hydrologically Sensitive Area.                |                      |                         |                                     |                     |                                    |                          |
| Is depth to top of ground water greater than 10ft below ba<br>Within 1 mile of municipal water well? N<br>Wellhead Protection Area? N<br>Pit is located in a Hydrologically Sensitive Area.<br>Category of Pit: C |                      |                         |                                     |                     |                                    |                          |

## HORIZONTAL HOLE 1

| Sec 29 Twp 13N Rge 6E Cour             | nty LINCOLN                                                                                                                                                                                                                                     |  |  |  |  |
|----------------------------------------|-------------------------------------------------------------------------------------------------------------------------------------------------------------------------------------------------------------------------------------------------|--|--|--|--|
| Spot Location of End Point: SW NE SE   | E SW                                                                                                                                                                                                                                            |  |  |  |  |
| Feet From: SOUTH 1/4 Section Line:     | 840                                                                                                                                                                                                                                             |  |  |  |  |
| Feet From: WEST 1/4 Section Line: 2035 |                                                                                                                                                                                                                                                 |  |  |  |  |
| Depth of Deviation: 3693               |                                                                                                                                                                                                                                                 |  |  |  |  |
| Radius of Turn: 750                    |                                                                                                                                                                                                                                                 |  |  |  |  |
| Direction: 231                         |                                                                                                                                                                                                                                                 |  |  |  |  |
| Total Length: 2940                     |                                                                                                                                                                                                                                                 |  |  |  |  |
| Measured Total Depth: 7811             |                                                                                                                                                                                                                                                 |  |  |  |  |
| True Vertical Depth: 4450              |                                                                                                                                                                                                                                                 |  |  |  |  |
| End Point Location from Lease,         |                                                                                                                                                                                                                                                 |  |  |  |  |
| Unit, or Property Line: 840            |                                                                                                                                                                                                                                                 |  |  |  |  |
|                                        |                                                                                                                                                                                                                                                 |  |  |  |  |
| Notes:                                 | Devictor                                                                                                                                                                                                                                        |  |  |  |  |
| Category                               | Description                                                                                                                                                                                                                                     |  |  |  |  |
| HYDRAULIC FRACTURING                   | 5/10/2019 - G71 - OCC 165:10-3-10 REQUIRES:                                                                                                                                                                                                     |  |  |  |  |
|                                        | 1) PRIOR TO COMMENCEMENT OF HYDRAULIC FRACTURING OPERATIONS FOR HORIZONTAL<br>WELLS, NOTICE GIVEN FIVE BUSINESS DAYS IN ADVANCE TO OFFSET OPERATORS WITH<br>WELLS COMPLETED IN THE SAME COMMON SOURCE OF SUPPLY WITHIN 1/2 MILE;                |  |  |  |  |
|                                        | 2) WITH NOTICE ALSO GIVEN 48 HOURS IN ADVANCE OF HYDRAULIC FRACTURING ALL<br>WELLS TO BOTH THE OCC CENTRAL OFFICE AND LOCAL DISTRICT OFFICES, USING THE<br>"FRAC NOTICE FORM" FOUND AT THE FOLLOWING LINK:<br>OCCEWEB.COM/OG/OGFORMS.HTML; AND, |  |  |  |  |
|                                        | 3) THE CHEMICAL DISCLOSURE OF HYDRAULIC FRACTURING INGREDIENTS FOR ALL WELLS<br>TO BE REPORTED TO FRACFOCUS WITHIN 60 DAYS AFTER THE CONCLUSION THE<br>HYDRAULIC FRACTURING OPERATIONS, USING THE FOLLOWING LINK: FRACFOCUS.ORG                 |  |  |  |  |
| PENDING CD - 201902211                 | 5/14/2019 - G75 - (320)(HOR) S2 29-13N-6E LD<br>CONFIRM 465086 MSRH TO BE EXPIRED<br>VAC OTHER<br>VAC 441127 MSRH, OTHER S2<br>EST HNTN, OTHERS<br>POE TO BHL NCT 660' FB<br>REC 5-7-2019 (JOHNSON)                                             |  |  |  |  |
| PENDING CD - 201902213                 | 5/14/2019 - G75 - (I.O.) S2 29-13N-6E<br>X201902211 HNTN<br>POE NCT 330' FNL & NCT 330' FEL<br>BHL NCT 330' FSL & NCT 330' FWL<br>NO OP. NAMED<br>REC 5-21-2019 (JOHNSON)                                                                       |  |  |  |  |