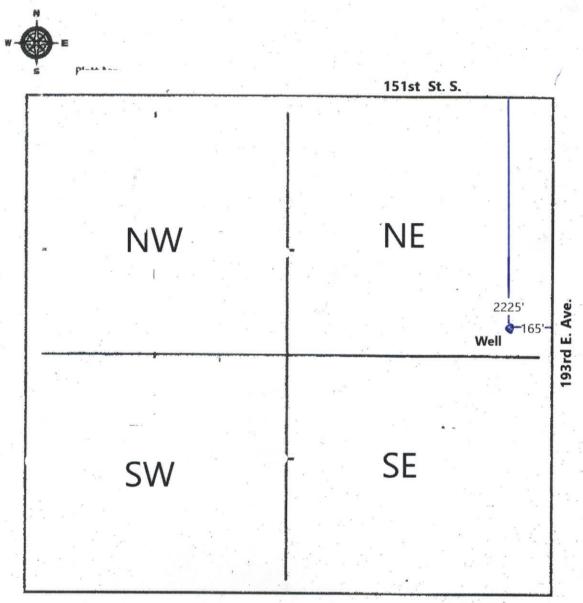

## **PERMIT TO DRILL**

| WELL LOCATION:                                                         | Section:             | 24         | Township:     | 17N       | Range:       | 14E                       | County:                                                                                   | TUL                                | SA                  |             |             |                |                     |                      |
|------------------------------------------------------------------------|----------------------|------------|---------------|-----------|--------------|---------------------------|-------------------------------------------------------------------------------------------|------------------------------------|---------------------|-------------|-------------|----------------|---------------------|----------------------|
| SPOT LOCATION:                                                         | NE SE                | SE         | NE            | FEET FRO  | M QUARTER:   | FROM                      | NORTH                                                                                     | FR                                 | OM EAST             |             |             |                |                     |                      |
|                                                                        |                      |            |               | SEC       | CTION LINES: |                           | 2225                                                                                      |                                    | 165                 |             |             |                |                     |                      |
| Lease Name:                                                            | GERNER               |            |               |           |              | Well No:                  | 4                                                                                         |                                    |                     | Well will   | be 330      | ) feet from    | nearest unit        | t or lease boundary. |
| Operator Name:                                                         | PETRON ENER          | GY INC     |               |           | T            | alenhone:                 | 9722728                                                                                   | 100                                |                     |             |             | OTC            | C/OCC Num           | nber: 22277 0        |
|                                                                        |                      |            |               |           |              | ысрпопс.                  | 3122120                                                                                   | <b>,</b>                           |                     |             |             |                | 7000 I <b>V</b> aii |                      |
| PETRON ENERGY INC                                                      |                      |            |               |           |              |                           |                                                                                           | PAUL GERNER                        |                     |             |             |                |                     |                      |
| 17950 PRESTON RD STE 960                                               |                      |            |               |           |              |                           | 15302 S. 193RD                                                                            | E AVE                              |                     |             |             |                |                     |                      |
| DALLAS, TX 75252-6027                                                  |                      |            |               |           |              |                           | BROKEN ARRO                                                                               | )W                                 |                     | OK          | 74014       |                |                     |                      |
|                                                                        |                      |            |               |           |              |                           |                                                                                           |                                    | Briorier 7 artic    |             |             | O.C            | 74014               |                      |
|                                                                        |                      |            |               |           |              |                           |                                                                                           | ] '                                |                     |             |             |                |                     |                      |
|                                                                        |                      |            |               |           |              |                           |                                                                                           |                                    |                     |             |             |                |                     |                      |
| Formation(s)                                                           | (Permit Vali         | d for Li   | sted Forn     | mations ( | Only):       |                           |                                                                                           | _                                  |                     |             |             |                |                     |                      |
| Name                                                                   |                      |            | Code          |           | ı            | Depth                     |                                                                                           |                                    |                     |             |             |                |                     |                      |
| 1 DUTCHER                                                              | 403DTCR              |            |               |           | 1120         |                           |                                                                                           |                                    |                     |             |             |                |                     |                      |
| 2 MISENER                                                              |                      | 319MSNR    |               |           |              | 1650                      |                                                                                           |                                    |                     |             |             |                |                     |                      |
| 3 WILCOX                                                               |                      |            | 202WLCX       |           |              | 1670                      |                                                                                           |                                    |                     |             |             |                |                     |                      |
| 4 BURGEN                                                               |                      |            | 202BR         | RGN       |              | 1790                      |                                                                                           |                                    |                     |             |             |                |                     |                      |
| Spacing Orders:                                                        | No Spacin            | g          |               |           | Locat        | tion Excep                | otion Orde                                                                                | rs:                                | No Exceptions       | ;           |             | Increased Der  | nsity Orders:       | No Density           |
| Pending CD Number                                                      | ers: No Pei          | nding      |               |           | W            | orking int                | terest own                                                                                | ers' n                             | otified: ***        |             | _           | Spe            | ecial Orders:       | No Special           |
| Total Depth: 20                                                        | 000                  | Ground E   | Elevation: 58 | 80        | Sı           | ırface (                  | Casing:                                                                                   | 26                                 | 0                   | De          | epth to bas | e of Treatable | Water-Beari         | ng FM: 210           |
| Under I                                                                | Federal Jurisdiction | on: No     |               |           |              |                           |                                                                                           |                                    | Approved Method for | disposal of | Drilling Fl | uids:          |                     |                      |
| Fresh Water Supply Well Drilled: No                                    |                      |            |               |           |              |                           | A. Evaporation/dewater and backfilling of reserve pit.                                    |                                    |                     |             |             |                |                     |                      |
| Surface                                                                | Water used to D      | rill: No   |               |           |              |                           |                                                                                           |                                    |                     |             |             |                |                     |                      |
| PIT 1 INFORM                                                           | MATION               |            |               |           |              |                           |                                                                                           |                                    | Category            | of Pit: 4   |             |                |                     |                      |
| Type of Pit System: ON SITE                                            |                      |            |               |           |              |                           |                                                                                           | Liner not required for Category: 4 |                     |             |             |                |                     |                      |
| Type of Mud System: AIR                                                |                      |            |               |           |              | Pit Location is: ALLUVIAL |                                                                                           |                                    |                     |             |             |                |                     |                      |
|                                                                        |                      |            |               |           |              |                           |                                                                                           |                                    | Pit Location Form   | nation: ALI | _UVIUM      |                |                     |                      |
| Is depth to top of ground water greater than 10ft below base of pit? Y |                      |            |               |           |              |                           | Mud System Change to Water-Based or Oil-Based Mud Requires an Amended Intent (Form 1000). |                                    |                     |             |             |                |                     |                      |
| Within 1 mile of municipal water well? N                               |                      |            |               |           |              |                           |                                                                                           |                                    |                     |             |             |                |                     |                      |
| Wellhead Protection Area? N                                            |                      |            |               |           |              |                           |                                                                                           |                                    |                     |             |             |                |                     |                      |
| Pit <u>is</u> lo                                                       | cated in a Hydrol    | ogically S | Sensitive Are | ea.       |              |                           |                                                                                           |                                    |                     |             |             |                |                     |                      |

Petron Eneray Inc. OCC 22277
Plat of Gerner #4
Section 24 T17N R14E
Tulsa County

Longitude 35.938618

Latitude 95.762161