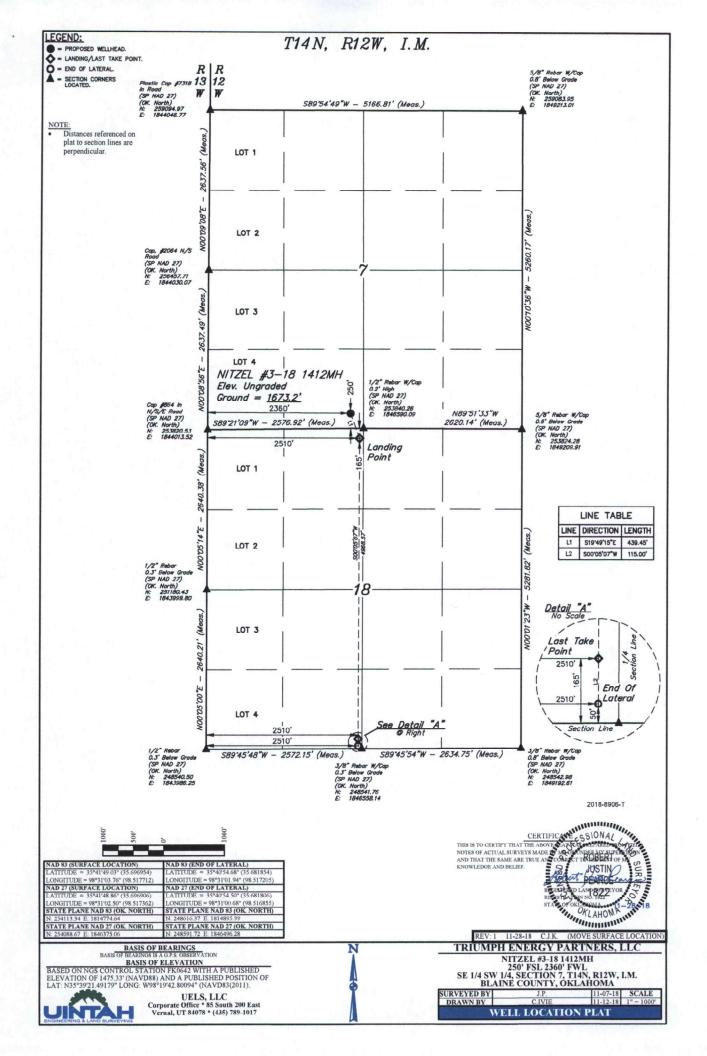

| API NUMBER: 011 24180 A<br>Iorizontal Hole Oil & Gas                                  | OKLAHOMA CORPOR<br>OIL & GAS CONSER<br>P.O. BO)<br>OKLAHOMA CITY<br>(Rule 165 | RVATION DIVISION<br>K 52000<br>7, OK 73152-2000   | Approval Date: 02/14/2019<br>Expiration Date: 08/14/2020                               |
|---------------------------------------------------------------------------------------|-------------------------------------------------------------------------------|---------------------------------------------------|----------------------------------------------------------------------------------------|
| mend reason: UPDATE SURFACE HOLE LOCATION                                             | AMEND PERM                                                                    | <u>IIT TO DRILL</u>                               |                                                                                        |
| WELL LOCATION: Section: 07 Township: 14N                                              | Range: 12W County: BLA                                                        | AINE                                              |                                                                                        |
| SPOT LOCATION: SE SE SW FEET FROM                                                     | QUARTER: FROM SOUTH F                                                         | ROM WEST                                          | _                                                                                      |
| SECT                                                                                  | TION LINES: 250                                                               | 2360                                              |                                                                                        |
| Lease Name: NITZEL                                                                    | Well No: 3-18 1412MI                                                          | H Well                                            | will be 250 feet from nearest unit or lease boundary.                                  |
| Operator Name: TRIUMPH ENERGY PARTNERS LLC                                            | Telephone: 9725562950                                                         | 1                                                 | OTC/OCC Number: 23826 0                                                                |
| TRIUMPH ENERGY PARTNERS LLC                                                           |                                                                               | CAROLYN JANE SEYL                                 | .ER REV. TRUST                                                                         |
| 14001 DALLAS PKWY STE 1200                                                            |                                                                               |                                                   |                                                                                        |
| DALLAS, TX 75240-73                                                                   | 360                                                                           | 256499 E. 900 ROAD                                |                                                                                        |
| DALLAS, 1X 13240-13                                                                   | 509                                                                           |                                                   | 04 70040                                                                               |
|                                                                                       |                                                                               | GREENFIELD                                        | OK 73043                                                                               |
| Formation(s) (Permit Valid for Listed Formations O                                    | nlv):                                                                         |                                                   |                                                                                        |
| Name Code                                                                             | Depth                                                                         |                                                   |                                                                                        |
| 1 MISS'AN LM 359MPLM                                                                  | 12445                                                                         |                                                   |                                                                                        |
|                                                                                       | 12445                                                                         |                                                   |                                                                                        |
| Spacing Orders: 137604                                                                | Location Exception Orders:                                                    | 690853                                            | Increased Density Orders: 690768                                                       |
| Total Depth: 17086 Ground Elevation: 1673                                             | Surface Casing: 1                                                             | 500                                               | Depth to base of Treatable Water-Bearing FM: 170 Deep surface casing has been approved |
| Under Federal Jurisdiction: No                                                        |                                                                               | Approved Method for disposa                       | l of Drilling Fluids:                                                                  |
| Fresh Water Supply Well Drilled: No                                                   |                                                                               | D. One time land application (                    | -                                                                                      |
| Surface Water used to Drill: Yes                                                      |                                                                               | H. SEE MEMO                                       |                                                                                        |
| PIT 1 INFORMATION                                                                     | al Dita                                                                       | Category of Pit:                                  |                                                                                        |
| Type of Pit System: CLOSED Closed System Means Ste<br>Type of Mud System: WATER BASED | er Fills                                                                      | Liner not required for Catego<br>Pit Location is: |                                                                                        |
| Chlorides Max: 8000 Average: 5000                                                     |                                                                               | Pit Location Formation:                           |                                                                                        |
| Is depth to top of ground water greater than 10ft below base of                       | fpit? Y                                                                       |                                                   |                                                                                        |
| Within 1 mile of municipal water well? N                                              |                                                                               |                                                   |                                                                                        |
| Wellhead Protection Area? N                                                           |                                                                               |                                                   |                                                                                        |
| Pit <b>is</b> located in a Hydrologically Sensitive Area.                             |                                                                               |                                                   |                                                                                        |
| PIT 2 INFORMATION                                                                     |                                                                               | Category of Pit:                                  |                                                                                        |
| Type of Pit System: CLOSED Closed System Means Ste                                    | el Pits                                                                       | Liner not required for Catego                     |                                                                                        |
| Type of Mud System: OIL BASED                                                         |                                                                               | Pit Location is:                                  |                                                                                        |
| Chlorides Max: 300000 Average: 200000                                                 |                                                                               | Pit Location Formation:                           | IERRAGE                                                                                |
| Is depth to top of ground water greater than 10ft below base of                       | μι γ                                                                          |                                                   |                                                                                        |
| Within 1 mile of municipal water well? N<br>Wellhead Protection Area? N               |                                                                               |                                                   |                                                                                        |
|                                                                                       |                                                                               |                                                   |                                                                                        |
| Pit <u>is</u> located in a Hydrologically Sensitive Area.                             |                                                                               |                                                   |                                                                                        |

| HORIZONTAL HOLE 1                 |                        |                                  |
|-----------------------------------|------------------------|----------------------------------|
| Section: 18 Township: 14N         | Range: 12W             | Total Length: 4968               |
| County: BLAINE                    |                        | Measured Total Depth: 17086      |
| Spot Location of End Point: SE SE | SE SW                  | True Vertical Depth: 12445       |
| Feet From: SOUTH                  | 1/4 Section Line: 50   | End Point Location from          |
| Feet From: WEST                   | 1/4 Section Line: 2510 | Lease,Unit, or Property Line: 50 |