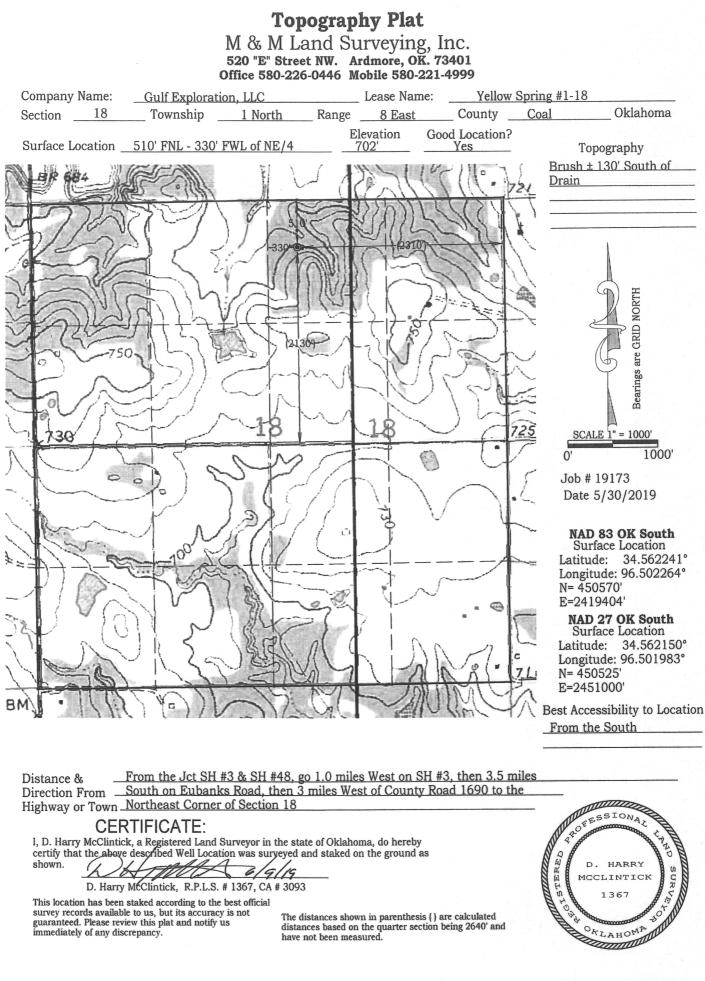

survey records available to us, but its accuracy is not guaranteed. Please review this plat and notify us immediately of any discrepancy.

The distances shown in parenthesis () are calculated distances based on the quarter section being 2640' and have not been measured.