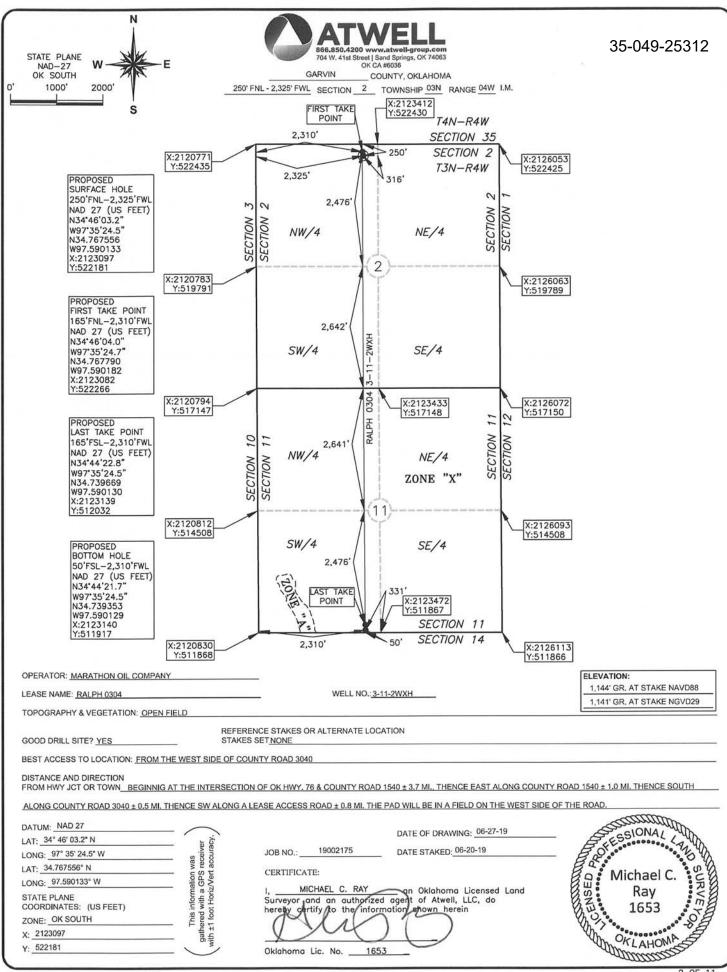

## **HORIZONTAL HOLE 1**

Sec 11 Twp 3N Rge 4W County GARVIN Spot Location of End Point: S2 SE SE SW

Feet From: SOUTH 1/4 Section Line: 50
Feet From: WEST 1/4 Section Line: 2310

Depth of Deviation: 11343
Radius of Turn: 462
Direction: 181

Total Length: 9902

Measured Total Depth: 21971

True Vertical Depth: 12325

End Point Location from Lease,
Unit, or Property Line: 50

Notes:

Category Description

DEEP SURFACE CASING 8/28/2019 - GC3 - APPROVED; NOTIFY OCC FIELD INSPECTOR IMMEDIATELY OF ANY LOSS OF