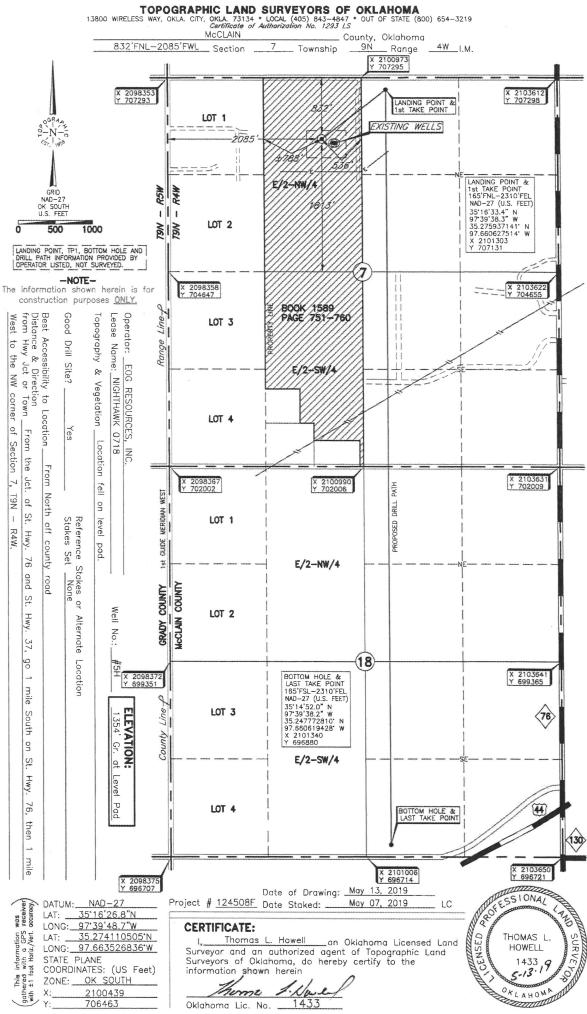

## **HORIZONTAL HOLE 1**

Sec 18 Twp 9N Rge 4W County MCCLAIN

Spot Location of End Point: SW SW SW SE
Feet From: SOUTH 1/4 Section Line: 165
Feet From: EAST 1/4 Section Line: 2402

Depth of Deviation: 8720 Radius of Turn: 559

Direction: 174

Total Length: 10252

Measured Total Depth: 19850

True Vertical Depth: 9300

End Point Location from Lease,
Unit, or Property Line: 165

Notes:

Category Description

DEEP SURFACE CASING 6/25/2019 - G71 - APPROVED; NOTIFY OCC FIELD INSPECTOR IMMEDIATELY OF ANY LOSS OF