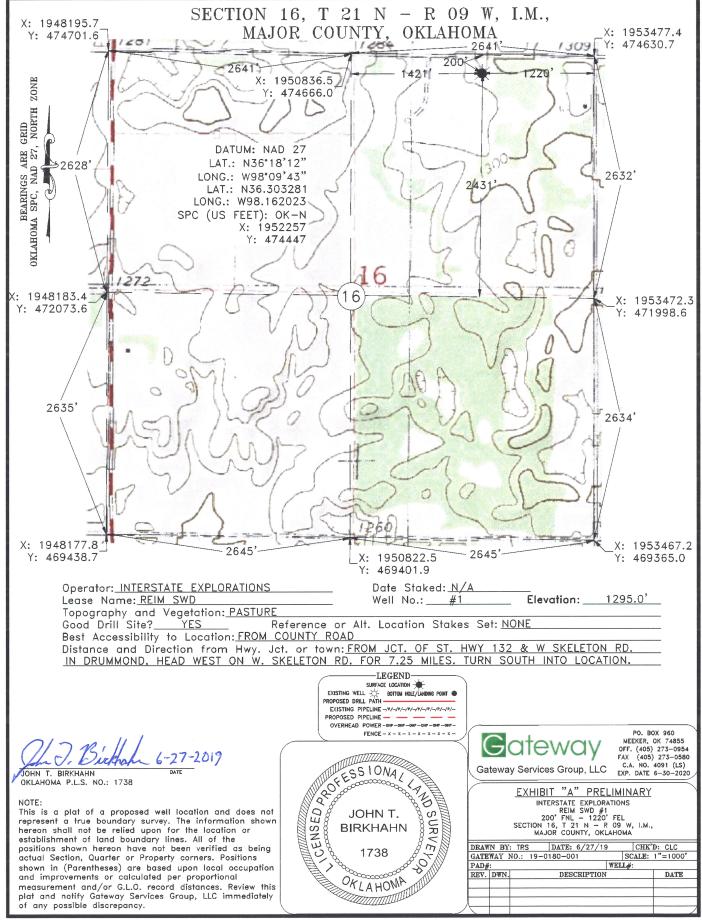

| PI NUMBER: 093 25233                                                  | OIL & G                           | IA CORPORATION COMMIS<br>AS CONSERVATION DIVISIO<br>P.O. BOX 52000<br>HOMA CITY, OK 73152-2000<br>(Rule 165:10-3-1) | Approval Date: 07/02/2019                                  |
|-----------------------------------------------------------------------|-----------------------------------|---------------------------------------------------------------------------------------------------------------------|------------------------------------------------------------|
|                                                                       |                                   |                                                                                                                     |                                                            |
|                                                                       |                                   | PERMIT TO DRILL                                                                                                     |                                                            |
| WELL LOCATION: Sec: 16 Twp:                                           | 21N Rge: 9W County: MA            | AJOR                                                                                                                |                                                            |
| · · · · · · · · · · · · · · · · · · ·                                 | NE REFET FROM QUARTER: FROM       |                                                                                                                     |                                                            |
|                                                                       | SECTION LINES:                    | 200 1220                                                                                                            |                                                            |
| Lease Name: REIM SWD                                                  | Well No:                          |                                                                                                                     | Well will be 200 feet from nearest unit or lease boundary. |
| Operator INTERSTATE EXF<br>Name:                                      | LORATIONS LLC                     | Telephone: 8178503600                                                                                               | OTC/OCC Number: 24089 0                                    |
| INTERSTATE EXPLORAT<br>PO BOX 984                                     | IONS LLC                          | WILKES                                                                                                              | S BROTHERS RANCH LTD                                       |
|                                                                       |                                   | PO BO>                                                                                                              | K 2032                                                     |
| CISCO,                                                                | TX 76437-0984                     | CISCO                                                                                                               | TX 76437                                                   |
| 1 VIOLA<br>2 SIMPSON<br>3<br>4<br>5<br>Spacing Orders: No Spacing     | 8300<br>8484<br>Location Exceptio | 6<br>7<br>8<br>9<br>10<br>on Orders:                                                                                | Increased Density Orders:                                  |
| Pending CD Numbers:                                                   |                                   |                                                                                                                     | Special Orders:                                            |
| Total Depth: 8800 Gro                                                 | und Elevation: 1295 Surfac        | e Casing: 500                                                                                                       | Depth to base of Treatable Water-Bearing FM: 430           |
| Under Federal Jurisdiction: No                                        | Fresh Wa                          | ter Supply Well Drilled: No                                                                                         | Surface Water used to Drill: Yes                           |
| PIT 1 INFORMATION                                                     |                                   | Approved Method for                                                                                                 | or disposal of Drilling Fluids:                            |
| Type of Pit System: CLOSED Closed<br>Type of Mud System: WATER BASED  | •                                 | D. One time land a                                                                                                  | application (REQUIRES PERMIT) PERMIT NO: 19-3677           |
| Chlorides Max: 8000 Average: 5000                                     |                                   | H. CLOSED SYST                                                                                                      | EM=STEEL PITS PER OPERATOR REQUEST                         |
| Is depth to top of ground water greater t                             |                                   |                                                                                                                     |                                                            |
| Within 1 mile of municipal water well?<br>Wellhead Protection Area? N | IN                                |                                                                                                                     |                                                            |
| Pit is located in a Hydrologically                                    | Sensitive Area.                   |                                                                                                                     |                                                            |
| Category of Pit: C                                                    |                                   |                                                                                                                     |                                                            |
| Liner not required for Category: C                                    |                                   |                                                                                                                     |                                                            |
| Pit Location is AP/TE DEPOSIT                                         |                                   |                                                                                                                     |                                                            |
| Pit Location Formation: TERRACE                                       |                                   |                                                                                                                     |                                                            |