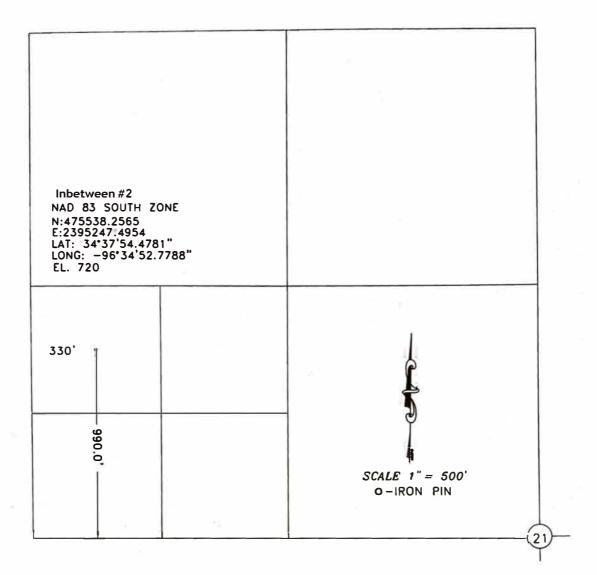

## **PERMIT TO DRILL**

| WELL LOCATION:                                                               | Section:          | 21         | Township    | : 2N R        | ange: 7E                                           | County:                                                                                        | County: PONTOTOC                                 |                                                                    |             |              |     |             |               |         |              |
|------------------------------------------------------------------------------|-------------------|------------|-------------|---------------|----------------------------------------------------|------------------------------------------------------------------------------------------------|--------------------------------------------------|--------------------------------------------------------------------|-------------|--------------|-----|-------------|---------------|---------|--------------|
| SPOT LOCATION:                                                               | C NW              | SW         | NW          | FEET FROM QUA | ARTER: FR                                          | OM SOUTH                                                                                       | FRO                                              | M WEST                                                             |             |              |     |             |               |         |              |
|                                                                              |                   |            |             | SECTION       | LINES:                                             | 990                                                                                            |                                                  | 330                                                                |             |              |     |             |               |         |              |
| Lease Name:                                                                  | INBETWEEN         |            |             |               | Wel                                                | l No: 2                                                                                        |                                                  |                                                                    |             | Well will be | 330 | feet from   | nearest unit  | or leas | e boundary.  |
| Operator Name:                                                               | ARROW ENE         | RGY INC    |             |               | Teleph                                             | one: 5804364                                                                                   | 4820                                             |                                                                    |             |              |     | ОТС         | COCC Num      | ber:    | 21422 0      |
|                                                                              |                   |            |             |               |                                                    |                                                                                                | 7 [                                              |                                                                    |             |              |     |             |               |         |              |
| ARROW ENERGY INC                                                             |                   |            |             |               |                                                    | JOHNY I                                                                                        |                                                  |                                                                    |             |              |     |             |               |         |              |
| PO BOX 1547                                                                  | 7                 |            |             |               |                                                    |                                                                                                |                                                  | P.O. BOX                                                           |             |              |     |             |               |         |              |
| ADA,                                                                         |                   |            | OK          | 74821-154     | 7                                                  |                                                                                                |                                                  | STONEV                                                             |             |              |     | OK          | 74074         |         |              |
|                                                                              |                   |            |             |               |                                                    |                                                                                                |                                                  | STONEV                                                             | VALL        |              |     | UK          | 74871         |         |              |
|                                                                              |                   |            |             |               |                                                    |                                                                                                |                                                  |                                                                    |             |              |     |             |               |         |              |
| Formation(s)                                                                 | (Permit Va        | id for L   | isted Fo    | rmations Onl  | y):                                                |                                                                                                |                                                  |                                                                    |             |              |     |             |               |         |              |
| Name                                                                         |                   |            | Code        | е             | Dept                                               | h                                                                                              | ]                                                |                                                                    |             |              |     |             |               |         |              |
| 1 VIOLA                                                                      |                   |            | 202V        | /IOL          | 4200                                               |                                                                                                |                                                  |                                                                    |             |              |     |             |               |         |              |
| Spacing Orders:                                                              | 523797            |            |             |               | Location E                                         | Exception Orde                                                                                 | ers: N                                           | lo Exception                                                       | ıs          |              | In  | creased Der | nsity Orders: | No De   | nsity Orders |
| Pending CD Numbers: No Pending Working interest own                          |                   |            |             | ers' no       | s' notified: *** Special Orders: No Special Orders |                                                                                                |                                                  |                                                                    |             |              |     |             |               |         |              |
| Total Depth: 4500 Ground Elevation: 720 Surface Casing:                      |                   |            |             | : 500         | Depth to base of Treatable Water-Bearing FM: 130   |                                                                                                |                                                  |                                                                    |             |              |     |             |               |         |              |
|                                                                              |                   |            |             |               |                                                    |                                                                                                |                                                  |                                                                    |             |              | С   | eep surf    | ace casing    | has b   | een approved |
| Under Federal Jurisdiction: No                                               |                   |            |             |               |                                                    | [                                                                                              | Approved Method for disposal of Drilling Fluids: |                                                                    |             |              |     |             |               |         |              |
|                                                                              | Supply Well Dri   |            |             |               |                                                    |                                                                                                | ı                                                | D. One time land application (REQUIRES PERMIT) PERMIT NO: 20-37417 |             |              |     |             |               |         |              |
| Surface Water used to Drill: Yes                                             |                   |            |             |               | ŀ                                                  | H. (Other) CLOSED SYSTEM=STEEL PITS (REQUIRED - CLEAR BOGGY CREEK AND UPPER CLEAR BOGGY CREEK) |                                                  |                                                                    |             |              |     |             |               |         |              |
| DIT 1 INFOR                                                                  | MATION            |            |             |               |                                                    |                                                                                                | _                                                |                                                                    | Category of | Pit· C       |     |             |               |         |              |
| PIT 1 INFORMATION  Type of Pit System: CLOSED Closed System Means Steel Pits |                   |            |             |               |                                                    | Liner not required for Category: C                                                             |                                                  |                                                                    |             |              |     |             |               |         |              |
| Type of Mud System: WATER BASED                                              |                   |            |             |               | Pit Location is: ALLUVIAL                          |                                                                                                |                                                  |                                                                    |             |              |     |             |               |         |              |
| Chlorides Max: 8000 Average: 5000                                            |                   |            |             |               | Pit Location Formation: ALLUVIUM                   |                                                                                                |                                                  |                                                                    |             |              |     |             |               |         |              |
| Is depth to top of ground water greater than 10ft below base of pit? Y       |                   |            |             |               |                                                    |                                                                                                |                                                  |                                                                    |             |              |     |             |               |         |              |
| Within 1 mile of municipal water well? N                                     |                   |            |             |               |                                                    |                                                                                                |                                                  |                                                                    |             |              |     |             |               |         |              |
| Wellhead Protection Area? N                                                  |                   |            |             |               |                                                    |                                                                                                |                                                  |                                                                    |             |              |     |             |               |         |              |
| Pit <u>is</u> lo                                                             | ocated in a Hydro | ologically | Sensitive A | rea.          |                                                    |                                                                                                |                                                  |                                                                    |             |              |     |             |               |         |              |
|                                                                              |                   |            |             |               |                                                    |                                                                                                |                                                  |                                                                    |             |              |     |             |               |         |              |

## WELL LOCATION

The NW/4 of the SW/4 of the NW/4 of Section 21, Township 2 North, Range 7 East, Pontotoc County, Oklahoma.

## WELL Name

Inbetween #2

CENTRAL LAND SURVEYING, P.C.

P.O. Box 1581 Ado, Ohio. 74821 Phone (580)436-3455
CERTIFICATE OF AUTHORIZATION NO. CA 2098 (EXP. 06/30/22) SURVEYING.P.C.

Province of Authorization No. CA 2098 (EXP. 06/30/22) SURVEYING.P.C.