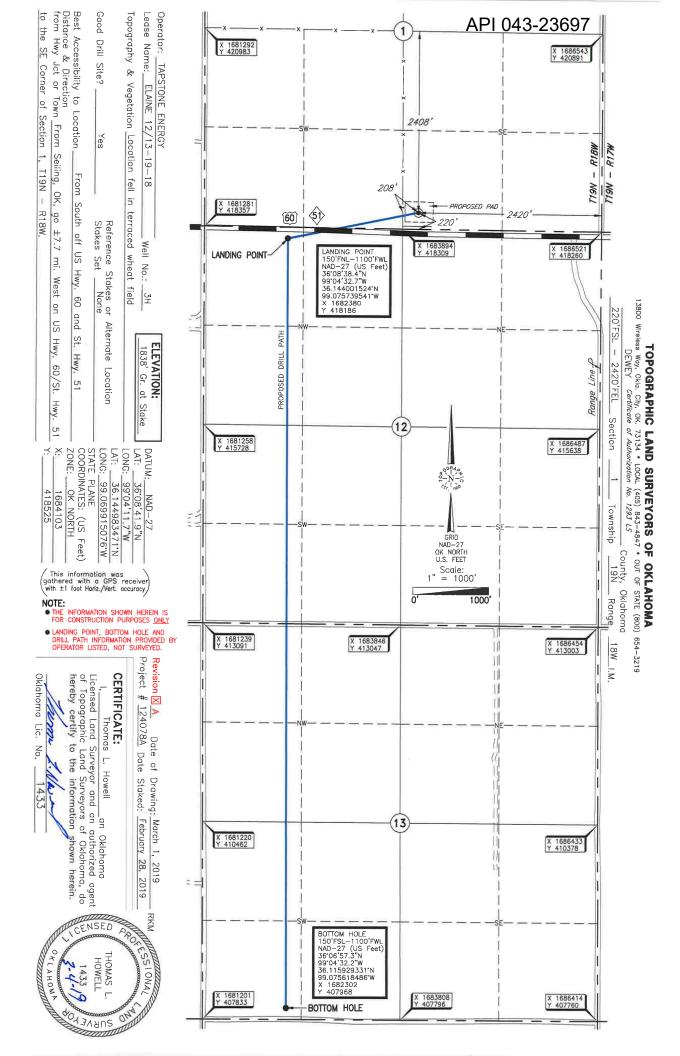

## PERMIT TO DRILL

| WELL LOCATION:   See: 01   Twp: 19N   Rige: 19W   County: DEWEY   SPOTLOCATION:   SW   SW   SW   SE   PREFITAND GUARTINE   TROM   SOUTH   PROM   EAST   220   2420   Seet from nearest unit or lease bounds   SEET   SECTION (NEW   SW   SW   SW   SE   PREFITAND GUARTINE   TROW   SUTH   PROM   EAST   220   2420   Seet from nearest unit or lease bounds   SEET   |                                                       |                         | I EXWIT TO BILLE        |                                  |                             |  |
|------------------------------------------------------------------------------------------------------------------------------------------------------------------------------------------------------------------------------------------------------------------------------------------------------------------------------------------------------------------------------------------------------------------------------------------------------------------------------------------------------------------------------------------------------------------------------------------------------------------------------------------------------------------------------------------------------------------------------------------------------------------------------------------------------------------------------------------------------------------------------------------------------------------------------------------------------------------------------------------------------------------------------------------------------------------------------------------------------------------------------------------------------------------------------------------------------------------------------------------------------------------------------------------------------------------------------------------------------------------------------------------------------------------------------------------------------------------------------------------------------------------------------------------------------------------------------------------------------------------------------------------------------------------------------------------------------------------------------------------------------------------------------------------------------------------------------------------------------------------------------------------------------------------------------------------------------------------------------------------------------------------------------------------------------------------------------------------------------------------------------|-------------------------------------------------------|-------------------------|-------------------------|----------------------------------|-----------------------------|--|
| Pending CD Numbers   220   2420                                                                                                                                                                                                                                                                                                                                                                                                                                                                                                                                                                                                                                                                                                                                                                                                                                                                                                                                                                                                                                                                                                                                                                                                                                                                                                                                                                                                                                                                                                                                                                                                                                                                                                                                                                                                                                                                                                                                                                                                                                                                                              | WELL LOCATION: Sec: 01 Twp: 19N Rge:                  | 18W County: DEWE        | ΕΥ                      |                                  |                             |  |
| Lease Name: ELAINE: 12/13-19-18   Well No: 3H   Well will be 220 feet from mearest unit or lease bounds of Coperator Name:   TAPSTONE ENERGY LLC                                                                                                                                                                                                                                                                                                                                                                                                                                                                                                                                                                                                                                                                                                                                                                                                                                                                                                                                                                                                                                                                                                                                                                                                                                                                                                                                                                                                                                                                                                                                                                                                                                                                                                                                                                                                                                                                                                                                                                             | SPOT LOCATION: SW SW SE                               | FEET FROM QUARTER: FROM | SOUTH FROM EAST         |                                  |                             |  |
| Tapstone   Tapstone  |                                                       | SECTION LINES:          | 220 2420                |                                  |                             |  |
| TAPSTONE ENERGY LLC                                                                                                                                                                                                                                                                                                                                                                                                                                                                                                                                                                                                                                                                                                                                                                                                                                                                                                                                                                                                                                                                                                                                                                                                                                                                                                                                                                                                                                                                                                                                                                                                                                                                                                                                                                                                                                                                                                                                                                                                                                                                                                          | Lease Name: ELAINE 12/13-19-18                        | Well No:                | 3H                      | Well will be 220 feet from near  | est unit or lease boundary. |  |
| ROBERT T. HEDGES FAMILY, LLC                                                                                                                                                                                                                                                                                                                                                                                                                                                                                                                                                                                                                                                                                                                                                                                                                                                                                                                                                                                                                                                                                                                                                                                                                                                                                                                                                                                                                                                                                                                                                                                                                                                                                                                                                                                                                                                                                                                                                                                                                                                                                                 |                                                       |                         | Telephone: 4057021600   | OTC/OCC Number:                  | 23467 0                     |  |
| P.O. BOX 634   SEILING   OK 73663                                                                                                                                                                                                                                                                                                                                                                                                                                                                                                                                                                                                                                                                                                                                                                                                                                                                                                                                                                                                                                                                                                                                                                                                                                                                                                                                                                                                                                                                                                                                                                                                                                                                                                                                                                                                                                                                                                                                                                                                                                                                                            |                                                       |                         | ROBERT                  | T. HEDGES FAMILY, LLC            |                             |  |
| SEILING                                                                                                                                                                                                                                                                                                                                                                                                                                                                                                                                                                                                                                                                                                                                                                                                                                                                                                                                                                                                                                                                                                                                                                                                                                                                                                                                                                                                                                                                                                                                                                                                                                                                                                                                                                                                                                                                                                                                                                                                                                                                                                                      |                                                       |                         | P.O. BO                 | K 634                            |                             |  |
| Name   Depth   Name   Name   Depth   Name   Name   Depth   Name   Name   Depth   Name   Name   Depth   Depth   Depth   Name   Depth   Depth   Depth   Depth   Depth   Depth   Depth   De | OKLAHOMA CITY, OK                                     | 73104-2509              | SEILING                 | OK 7                             | 73663                       |  |
| 201901392 201901388  Total Depth: 21200 Ground Elevation: 1838 Surface Casing: 350 Depth to base of Treatable Water-Bearing FM: 200  Under Federal Jurisdiction: No Surface Water used to Drill: Yes  PIT 1 INFORMATION Approved Method for disposal of Drilling Fluids:  Type of Pit System: CLOSED Closed System Means Steel Pits  Type of Mud System: WATER BASED D. One time land application (REQUIRES PERMIT) PERMIT NO: 19-3  Chlorides Max: 8000 Average: 5000                                                                                                                                                                                                                                                                                                                                                                                                                                                                                                                                                                                                                                                                                                                                                                                                                                                                                                                                                                                                                                                                                                                                                                                                                                                                                                                                                                                                                                                                                                                                                                                                                                                       | 2<br>3<br>4<br>5<br>Spacing Orders: <sup>647113</sup> |                         | 7<br>8<br>9<br>10       | Increased Density Orders:        |                             |  |
| Under Federal Jurisdiction: No Fresh Water Supply Well Drilled: No Surface Water used to Drill: Yes  PIT 1 INFORMATION  Type of Pit System: CLOSED Closed System Means Steel Pits  Type of Mud System: WATER BASED  D. One time land application (REQUIRES PERMIT) PERMIT NO: 19-3  Chlorides Max: 8000 Average: 5000                                                                                                                                                                                                                                                                                                                                                                                                                                                                                                                                                                                                                                                                                                                                                                                                                                                                                                                                                                                                                                                                                                                                                                                                                                                                                                                                                                                                                                                                                                                                                                                                                                                                                                                                                                                                        | 201901392<br>201901869                                |                         |                         | Special Orders:                  |                             |  |
| PIT 1 INFORMATION Approved Method for disposal of Drilling Fluids:  Type of Pit System: CLOSED Closed System Means Steel Pits  Type of Mud System: WATER BASED D. One time land application (REQUIRES PERMIT) PERMIT NO: 19-3  Chlorides Max: 8000 Average: 5000 H. SEE MEMO                                                                                                                                                                                                                                                                                                                                                                                                                                                                                                                                                                                                                                                                                                                                                                                                                                                                                                                                                                                                                                                                                                                                                                                                                                                                                                                                                                                                                                                                                                                                                                                                                                                                                                                                                                                                                                                 | Total Depth: 21200 Ground Elevation:                  | 1838 Surface (          | Casing: 350             | Depth to base of Treatable Water | er-Bearing FM: 200          |  |
| Type of Pit System: CLOSED Closed System Means Steel Pits  Type of Mud System: WATER BASED D. One time land application (REQUIRES PERMIT) PERMIT NO: 19-3  Chlorides Max: 8000 Average: 5000 H. SEE MEMO                                                                                                                                                                                                                                                                                                                                                                                                                                                                                                                                                                                                                                                                                                                                                                                                                                                                                                                                                                                                                                                                                                                                                                                                                                                                                                                                                                                                                                                                                                                                                                                                                                                                                                                                                                                                                                                                                                                     | Under Federal Jurisdiction: No                        | Fresh Water             | Supply Well Drilled: No | Surface Water                    | used to Drill: Yes          |  |
| Type of Mud System: WATER BASED  D. One time land application (REQUIRES PERMIT)  PERMIT NO: 19-3  Chlorides Max: 8000 Average: 5000  H. SEE MEMO                                                                                                                                                                                                                                                                                                                                                                                                                                                                                                                                                                                                                                                                                                                                                                                                                                                                                                                                                                                                                                                                                                                                                                                                                                                                                                                                                                                                                                                                                                                                                                                                                                                                                                                                                                                                                                                                                                                                                                             | PIT 1 INFORMATION                                     |                         | Approved Method for     | disposal of Drilling Fluids:     |                             |  |
| Chlorides Max: 8000 Average: 5000 H. SEE MEMO                                                                                                                                                                                                                                                                                                                                                                                                                                                                                                                                                                                                                                                                                                                                                                                                                                                                                                                                                                                                                                                                                                                                                                                                                                                                                                                                                                                                                                                                                                                                                                                                                                                                                                                                                                                                                                                                                                                                                                                                                                                                                |                                                       | ns Steel Pits           |                         |                                  |                             |  |
| Chioriado Max. 6000 Morago. 6000                                                                                                                                                                                                                                                                                                                                                                                                                                                                                                                                                                                                                                                                                                                                                                                                                                                                                                                                                                                                                                                                                                                                                                                                                                                                                                                                                                                                                                                                                                                                                                                                                                                                                                                                                                                                                                                                                                                                                                                                                                                                                             |                                                       |                         |                         |                                  |                             |  |
|                                                                                                                                                                                                                                                                                                                                                                                                                                                                                                                                                                                                                                                                                                                                                                                                                                                                                                                                                                                                                                                                                                                                                                                                                                                                                                                                                                                                                                                                                                                                                                                                                                                                                                                                                                                                                                                                                                                                                                                                                                                                                                                              |                                                       | v hase of nit? Y        | 11. SEE IVIEIVIU        |                                  |                             |  |

## **HORIZONTAL HOLE 1**

Sec. 13 Twp 19N Rge 18W County **DEWEY** SW Spot Location of End Point: SE SF SW Feet From: SOUTH 1/4 Section Line: 150 Feet From: WEST 1/4 Section Line: 1100

Depth of Deviation: 10233
Radius of Turn: 477
Direction: 190

Total Length: 10218

Measured Total Depth: 21200

True Vertical Depth: 10650

End Point Location from Lease,
Unit, or Property Line: 150

Notes:

Category Description

HYDRAULIC FRACTURING 3/27/2019 - G71 - OCC 165:10-3-10 REQUIRES: