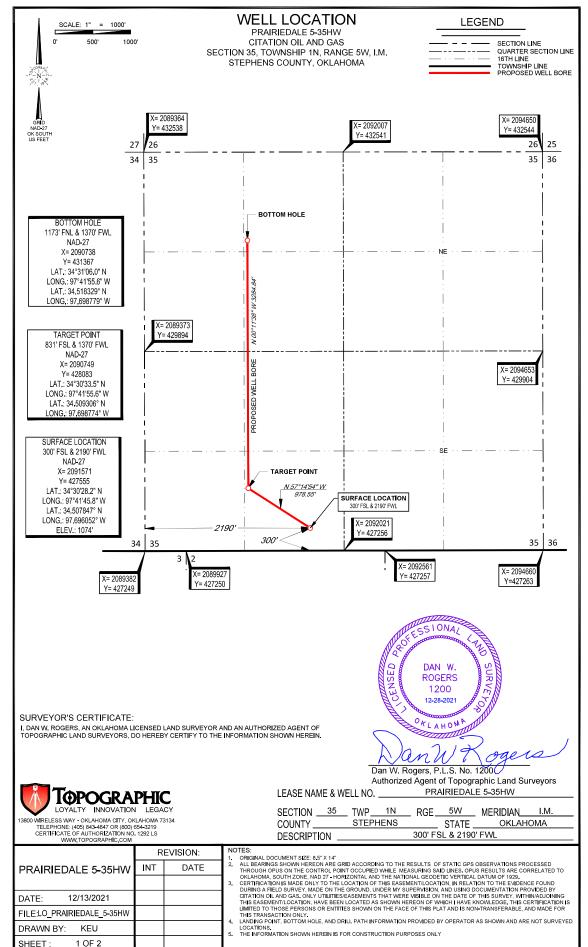

HORIZONTAL HOLE 1

Section: 35 Township: 1N Range: 5W Meridian: IM Total Length: 3284

County: STEPHENS Measured Total Depth: 12716

Spot Location of End Point: SW SW NE NW True Vertical Depth: 12387

Feet From: NORTH

1/4 Section Line: 1173

End Point Location from
Lease, Unit, or Property Line: 1173

Lease, Unit, or Property Line: 1173

| NOTES:                      |                                                                                                                                                                                                                                                                                                                                                                                                                                                                                                                    |
|-----------------------------|--------------------------------------------------------------------------------------------------------------------------------------------------------------------------------------------------------------------------------------------------------------------------------------------------------------------------------------------------------------------------------------------------------------------------------------------------------------------------------------------------------------------|
| Category                    | Description                                                                                                                                                                                                                                                                                                                                                                                                                                                                                                        |
| DEEP SURFACE CASING         | [1/20/2022 - GC2] - APPROVED; NOTIFY OCC FIELD INSPECTOR IMMEDIATELY OF ANY LOSS OF CIRCULATION OR FAILURE TO CIRCULATE CEMENT TO SURFACE ON ANY CONDUCTOR OR SURFACE CASING                                                                                                                                                                                                                                                                                                                                       |
| HYDRAULIC FRACTURING        | [1/20/2022 - GC2] - OCC 165:10-3-10 REQUIRES:                                                                                                                                                                                                                                                                                                                                                                                                                                                                      |
|                             | 1) NOTICE SHALL BE GIVEN AT LEAST 5 BUSINESS DAYS PRIOR TO COMMENCEMENT OF HYDRAULIC FRACTURING OPERATIONS ON A HORIZONTAL WELL TO OPERATORS PRODUCING WELLS WITHIN 1 MILE OF THE COMPLETION INTERVAL OF THE SUBJECT WELL. THE NOTICE TO SUCH OPERATORS SHALL CONTAIN THE INFORMATION IN FORM 6000NOO. IF THE HYDRAULIC FRACTURING OPERATIONS SCHEDULE CHANGES AFTER NOTICE HAS BEEN PROVIDED, RESULTING IN A DELAY OF OPERATIONS OF MORE THAN 5 DAYS FROM THE INITIAL NOTICE, NEW NOTICE IS REQUIRED TO BE GIVEN; |
|                             | 2) NOTICE WILL BE GIVEN TO THE OCC CENTRAL OFFICE AND LOCAL DISTRICT OFFICES AT LEAST 48 HOURS PRIOR TO COMMENCEMENT OF HYDRAULIC FRACTURING OPERATIONS. FORM 6000NHF SHALL BE USED AND IS FOUND AT THIS LINK: OCCEWEB.COM/OG/OGFORMS.HTML; AND,                                                                                                                                                                                                                                                                   |
|                             | 3) THE CHEMICAL DISCLOSURE OF HYDRAULIC FRACTURING INGREDIENTS FOR ALL WELLS IS<br>TO BE REPORTED TO FRACFOCUS WITHIN 60 DAYS AFTER THE CONCLUSION OF HYDRAULIC<br>FRACTURING OPERATIONS, FOUND AT FRACFOCUS.ORG                                                                                                                                                                                                                                                                                                   |
| INCREASED DENSITY - 722863  | [1/26/2022 - G56] - (I.O.) 35-1N-5W<br>X669539 WDFD<br>4 WELLS<br>NO OP NAMED<br>1/14/2022                                                                                                                                                                                                                                                                                                                                                                                                                         |
| LOCATION EXCEPTION - 723025 | [1/26/2022 - G56] - (I.O.) 35-1N-5W<br>X669539 WDFD, OTHER<br>COMPL INT NCT 165' FNL, NCT 165' FSL, NCT 1000' FWL<br>CITATION OIL & GAS CORP<br>1/25/2022                                                                                                                                                                                                                                                                                                                                                          |
| МЕМО                        | [1/20/2022 - GC2] - CLOSED SYSTEM=STEEL PITS PER OPERATOR REQUEST, OBM RETURNED TO VENDOR, CUTTINGS PERMITTED PER DISTRICT                                                                                                                                                                                                                                                                                                                                                                                         |
| SPACING - 669539            | [1/26/2022 - G56] - (640) 35-1N-5W<br>EXT 611170 WDFD, OTHERS                                                                                                                                                                                                                                                                                                                                                                                                                                                      |

## LOCATION & ELEVATION VERIFICATION MAP

LEASE NAME & WELL NO.

PRAIRIEDALE 5-35HW

SECTION 35 TWP 1N RGE 5W MERIDIAN I.M.
COUNTY STEPHENS STATE OKLAHOMA

DESCRIPTION 300' FSL & 2190' FWL

ELEVATION 1074'

THIS EASEMENT/SERVITUDE LOCATION SHOWN HEREON HAS BEEN SURVEYED ON THE GROUND UNDER MY SUPERVISION AND PREPARED ACCORDING TO THE EVIDENCE FOUND AT THE TIME OF SURVEY, AND DATA PROVIDED BY CITATION OIL AND GAS, THIS CERTIFICATION IS MADE AND LIMITED TO THOSE PERSONS OR ENTITIES SHOWN ON THE FACE OF THIS PLAT AND IS NON-TRANSFERABLE. THIS SURVEY IS CERTIFIED FOR THIS TRANSACTION ONLY.

ALL BEARINGS, DISTANCES, AND COORDINATE VALUES CONTAINED HEREON ARE GRID BASED UPON THE OKLAHOMA STATE PLANE COORDINATE SYSTEM, SOUTH ZONE OF THE NORTH AMERICAN DATUM 1927, U.S. SURVEY FEET AND THE NATIONAL GEODETIC VERTICAL DATUM OF 1929.