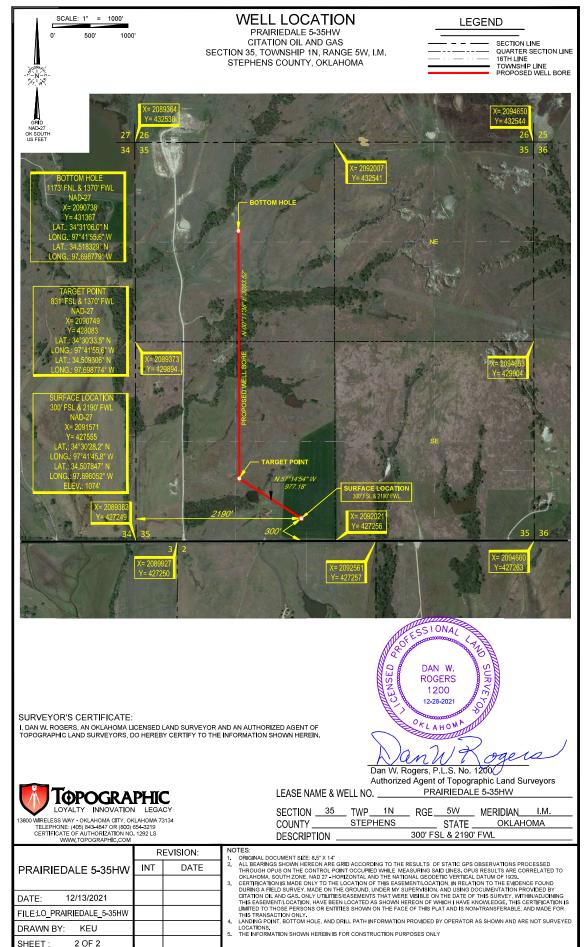

## LOCATION & ELEVATION VERIFICATION MAP

LEASE NAME & WELL NO.

PRAIRIEDALE 5-35HW

SECTION 35 TWP 1N RGE 5W MERIDIAN I.M.
COUNTY STEPHENS STATE OKLAHOMA

DESCRIPTION 300' FSL & 2190' FWL

ELEVATION 1074'

THIS EASEMENT/SERVITUDE LOCATION SHOWN HEREON HAS BEEN SURVEYED ON THE GROUND UNDER MY SUPERVISION AND PREPARED ACCORDING TO THE EVIDENCE FOUND AT THE TIME OF SURVEY, AND DATA PROVIDED BY CITATION OIL AND GAS, THIS CERTIFICATION IS MADE AND LIMITED TO THOSE PERSONS OR ENTITIES SHOWN ON THE FACE OF THIS PLAT AND IS NON-TRANSFERABLE. THIS SURVEY IS CERTIFIED FOR THIS TRANSACTION ONLY.

ALL BEARINGS, DISTANCES, AND COORDINATE VALUES CONTAINED HEREON ARE GRID BASED UPON THE OKLAHOMA STATE PLANE COORDINATE SYSTEM, SOUTH ZONE OF THE NORTH AMERICAN DATUM 1927, U.S. SURVEY FEET AND THE NATIONAL GEODETIC VERTICAL DATUM OF 1929.