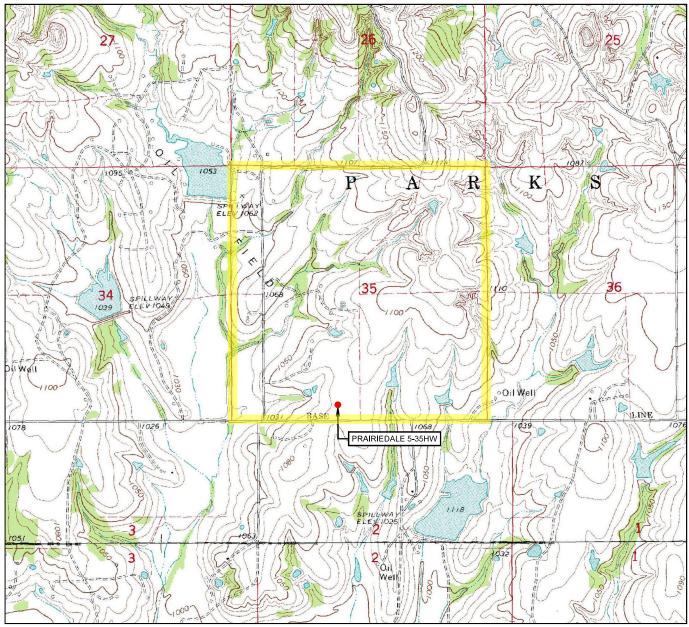

## LOCATION & ELEVATION VERIFICATION MAP

LEASE NAME & WELL NO.

PRAIRIEDALE 5-35HW

SECTION 35 TWP 1N RGE 5W MERIDIAN I.M.
COUNTY STEPHENS STATE OKLAHOMA

DESCRIPTION 300' FSL & 2190' FWL

ELEVATION 1074'

THIS EASEMENT/SERVITUDE LOCATION SHOWN HEREON HAS BEEN SURVEYED ON THE GROUND UNDER MY SUPERVISION AND PREPARED ACCORDING TO THE EVIDENCE FOUND AT THE TIME OF SURVEY, AND DATA PROVIDED BY CITATION OIL AND GAS, THIS CERTIFICATION IS MADE AND LIMITED TO THOSE PERSONS OR ENTITIES SHOWN ON THE FACE OF THIS PLAT AND IS NON-TRANSFERABLE. THIS SURVEY IS CERTIFIED FOR THIS TRANSACTION ONLY.