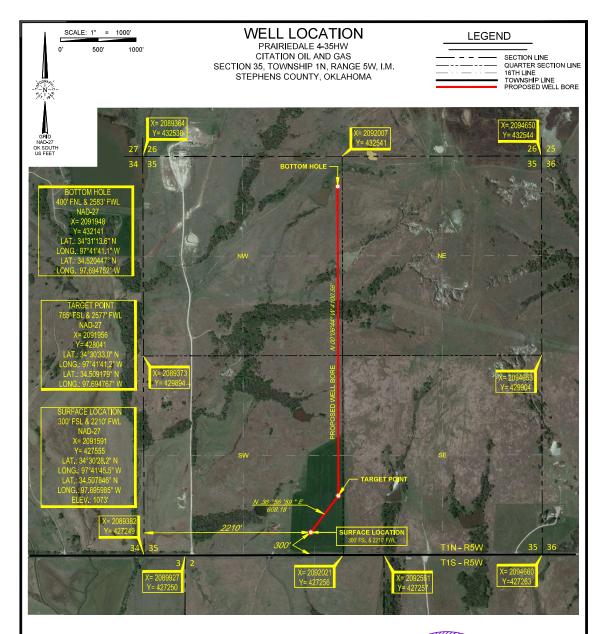

API NUMBER: 137 27653

OKLAHOMA CORPORATION COMMISSION OIL & GAS CONSERVATION DIVISION P.O. BOX 52000 OKLAHOMA CITY, OK 73152-2000 (Rule 165:10-3-1)

Approval Date: 01/26/2022
Expiration Date: 07/26/2023

Horizontal Hole Oil & Gas