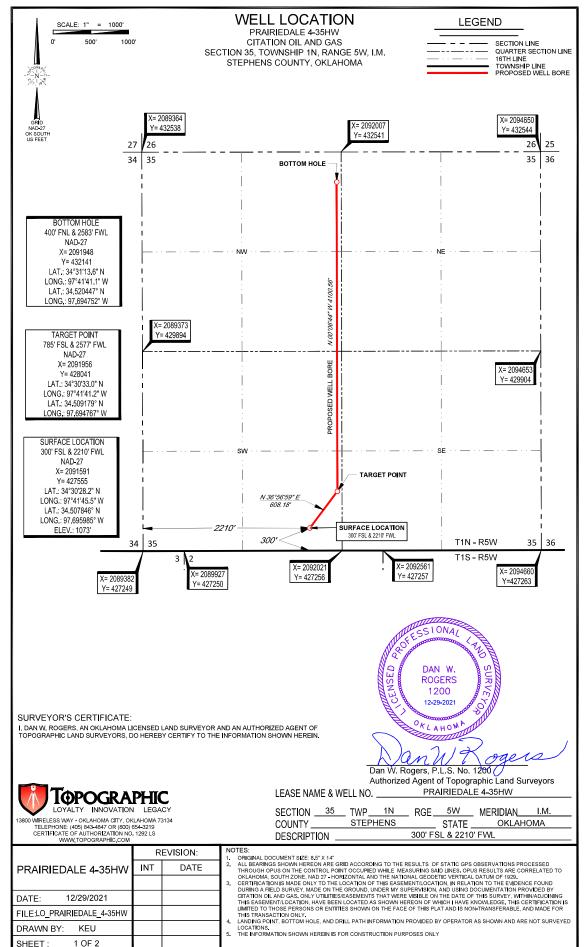

API NUMBER: 137 27653

OKLAHOMA CORPORATION COMMISSION OIL & GAS CONSERVATION DIVISION P.O. BOX 52000 OKLAHOMA CITY, OK 73152-2000 (Rule 165:10-3-1)

Approval Date: 01/26/2022
Expiration Date: 07/26/2023

Horizontal Hole Oil & Gas