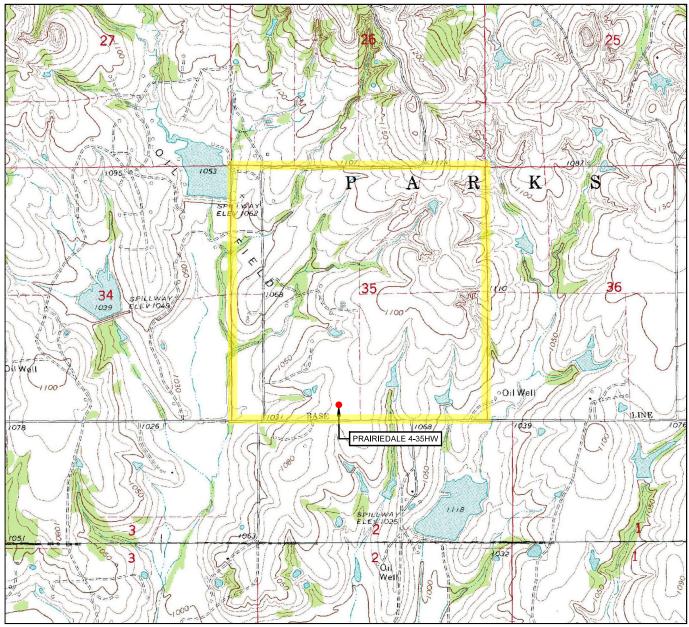

API NUMBER: 137 27653

OKLAHOMA CORPORATION COMMISSION OIL & GAS CONSERVATION DIVISION P.O. BOX 52000 OKLAHOMA CITY, OK 73152-2000 (Rule 165:10-3-1)

Approval Date: 01/26/2022
Expiration Date: 07/26/2023

Horizontal Hole Oil & Gas