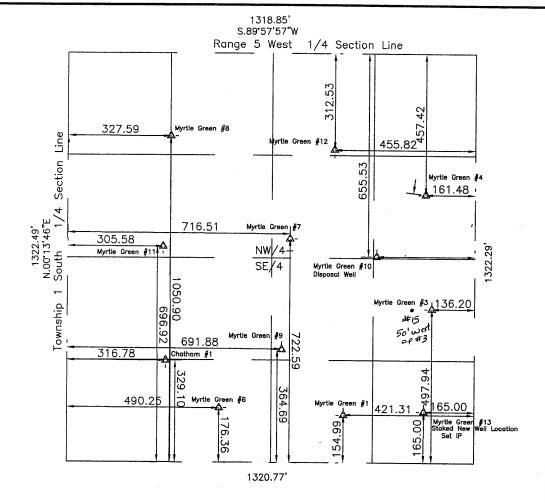

## GILBY PRODUCTION

NOTE: All Bearing

based on true North

COUNTY OF STEPHENS STATE OF OKLAHOMA

SURVEYOR'S CERTIFICATE

I Albert C. McDonald, Jr., a registered Professional Land Surveyor, in the State of Oklahoma, do hereby certify that a careful survey was made under my direction of the herein described Well Location as follows:

Sketch of well locations in the NW/4 of the SE/4 of Section 27-Township 1 South-Range 5 West, I.M. Stephens County, Oklahoma.

Witness my hand and seal this 1 2 (v) Day of Sept. 2008.

Signed: McDonald, Jr. PLS # 615 (Exp. 08/31/2010)
CA #2141 (Exp. 06/30/2009)

|                                     |                                                                                     | THE OWNER OF THE OWNER O |                      |  |  |  |  |
|-------------------------------------|-------------------------------------------------------------------------------------|--------------------------------------------------------------------------------------------------------------------------------------------------------------------------------------------------------------------------------------------------------------------------------------------------------------------------------------------------------------------------------------------------------------------------------------------------------------------------------------------------------------------------------------------------------------------------------------------------------------------------------------------------------------------------------------------------------------------------------------------------------------------------------------------------------------------------------------------------------------------------------------------------------------------------------------------------------------------------------------------------------------------------------------------------------------------------------------------------------------------------------------------------------------------------------------------------------------------------------------------------------------------------------------------------------------------------------------------------------------------------------------------------------------------------------------------------------------------------------------------------------------------------------------------------------------------------------------------------------------------------------------------------------------------------------------------------------------------------------------------------------------------------------------------------------------------------------------------------------------------------------------------------------------------------------------------------------------------------------------------------------------------------------------------------------------------------------------------------------------------------------|----------------------|--|--|--|--|
| WELL NAME<br>GREEN LEASE            | ELEVATION:                                                                          | QUADRANGLE:<br>USGS Quad Sheet<br>Velma, OK<br>1974, 7.5 Min.                                                                                                                                                                                                                                                                                                                                                                                                                                                                                                                                                                                                                                                                                                                                                                                                                                                                                                                                                                                                                                                                                                                                                                                                                                                                                                                                                                                                                                                                                                                                                                                                                                                                                                                                                                                                                                                                                                                                                                                                                                                                  | SECTION COORDINATES: |  |  |  |  |
| SCALE: 1" = 250'                    | DRAWN BY: J. Anderson                                                               | OPERATOR: John Gilby                                                                                                                                                                                                                                                                                                                                                                                                                                                                                                                                                                                                                                                                                                                                                                                                                                                                                                                                                                                                                                                                                                                                                                                                                                                                                                                                                                                                                                                                                                                                                                                                                                                                                                                                                                                                                                                                                                                                                                                                                                                                                                           |                      |  |  |  |  |
| DATE: 9/18/2008                     | PROJECT: 7289-09-08                                                                 | Box 302<br>Velma, OK,                                                                                                                                                                                                                                                                                                                                                                                                                                                                                                                                                                                                                                                                                                                                                                                                                                                                                                                                                                                                                                                                                                                                                                                                                                                                                                                                                                                                                                                                                                                                                                                                                                                                                                                                                                                                                                                                                                                                                                                                                                                                                                          | 73491                |  |  |  |  |
| PLS 615 /<br>2506—A Country Club Rd | ING & MAPPING, P.C. ca 2141 Duncan, Oklahoma 73534 9 - McDonaldsurveys@cableone.net | NOTES:<br>Pumping Unit Loca                                                                                                                                                                                                                                                                                                                                                                                                                                                                                                                                                                                                                                                                                                                                                                                                                                                                                                                                                                                                                                                                                                                                                                                                                                                                                                                                                                                                                                                                                                                                                                                                                                                                                                                                                                                                                                                                                                                                                                                                                                                                                                    | tions                |  |  |  |  |