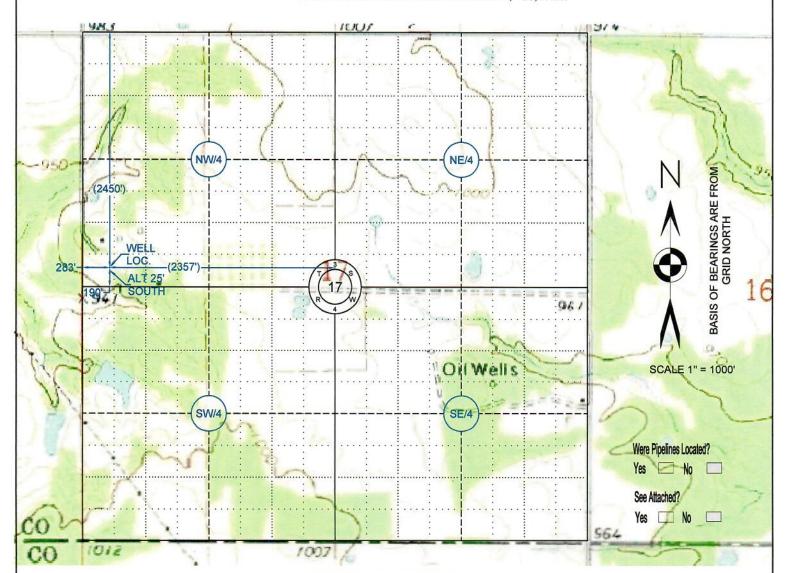

## **SECTION PHOTO**

Company Name: HMD OIL COMPANY Lease Name: Gracie 3-17

Section 17 Township 3 S Range 4 W , I.B.M, County of Stephens, State of Oklahoma

SCALE 1" = 1000'

SURVEYING AND MAPPING BY

**Bennett-Morris And Associates** Land Surveying, P.C. ARDMORE, OKLAHOMA

From Jct. of SH. 53 & SH. 89 South; Go West 1.0 mile on SH. 53; Then go South 0.5 miles on N3020 Road; Then go West 1.0 mile on

E1870 Road to the NW Corner of Section 17, T3S, R4W.

This location has been staked according to the best official survey records available to us, but its accuracy is not guaranteed. Please review this plat and notify us immediately of any discrepancy.

The distances shown in parenthesis ( ) are Calculated distances based on the Quarter Section being 2640' and have not been measured.