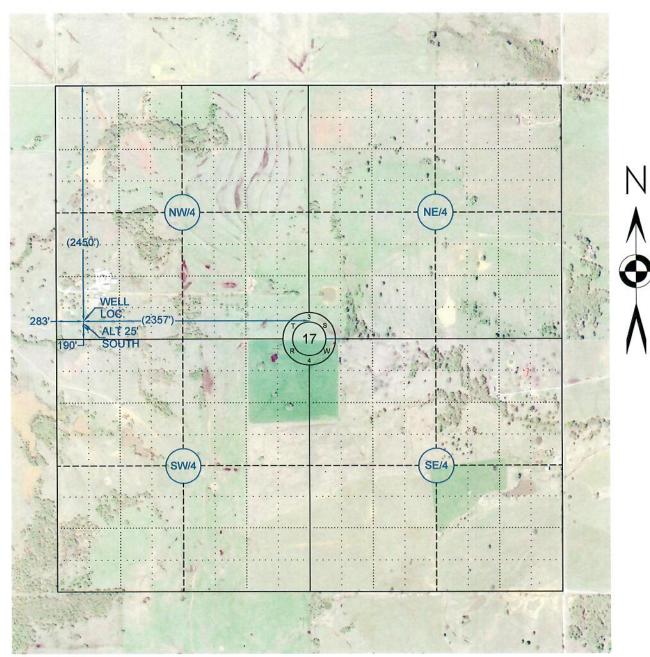

#### WELL LOCATION PLAT

Company Name: HMD OIL COMPANY Lease Name: Gracie 3-17

Section 17 Township 3 S Range 4 W , I.B.M, County of Stephens, State of Oklahoma

Elevation Good Location?

Original Location: Alternate Location: 190'FSL - 283'FWL NW/4 165'FSL - 283'FWL NW/4

959' GROUND 957' GROUND

YES YES

Topography:

ORIGINAL FELL IN CATTLE PEN, 5' NORTH OF PIPE FENCE -

PASTURE. SET ALTERNATE 25' SOUTH.

Best Accessibility to Location:

From the West

Distance & **Direction From** Highway or Town:

From Jct. of SH. 53 & SH. 89 South; Go West 1.0 mile on SH. 53; Then go South 0.5 miles on N3020 Road; Then go West 1.0 mile on

E1870 Road to the NW Corner of Section 17, T3S, R4W.

This location has been staked according to the best official survey records available to us, but its accuracy is not guaranteed. Please review this plat and notify us immediately of any discrepancy.

The distances shown in parenthesis ( ) are Calculated distances based on the Quarter Section being 2640' and have not been measured.