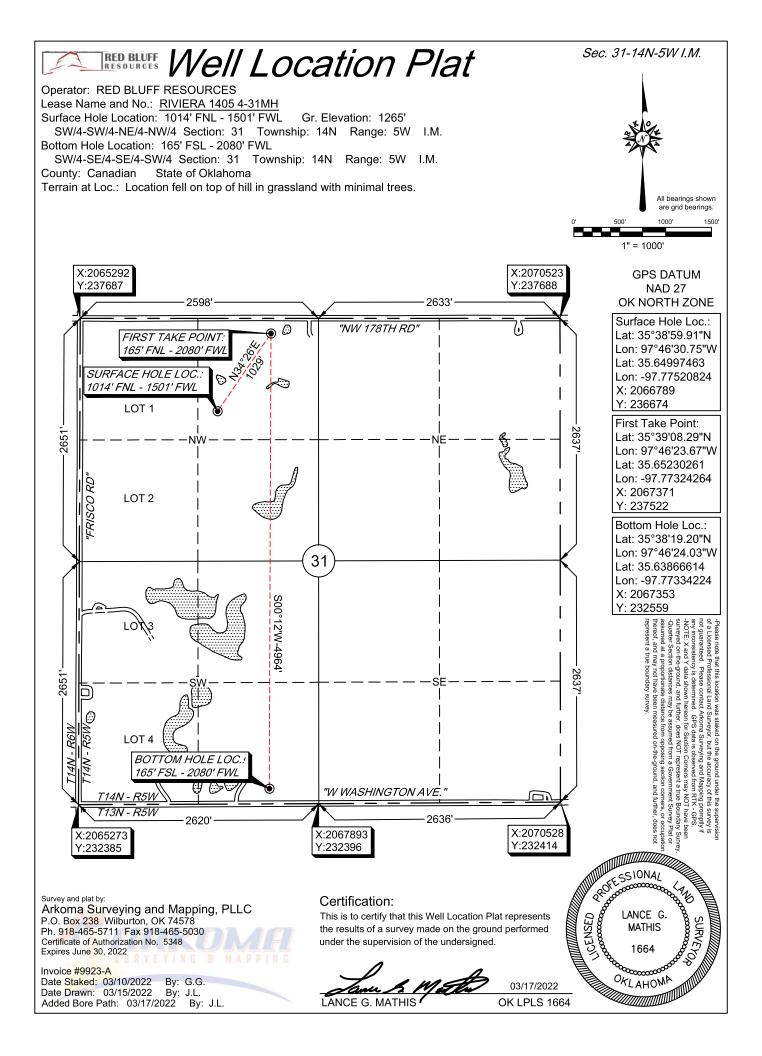

| API NUMBER: 017 25798                                                            | OKLAHOMA CORPOR<br>OIL & GAS CONSE<br>P.O. BO<br>OKLAHOMA CITY<br>(Rule 165 | RVATION DIVISION<br>X 52000<br>7, OK 73152-2000                                                                       | Approval Date: 04/08/2022<br>Expiration Date: 10/08/2023 |
|----------------------------------------------------------------------------------|-----------------------------------------------------------------------------|-----------------------------------------------------------------------------------------------------------------------|----------------------------------------------------------|
| Horizontal Hole Oil & Gas                                                        | PERMIT 1                                                                    |                                                                                                                       |                                                          |
| WELL LOCATION: Section: 31 Township: 14N                                         | Range: 5W County: CA                                                        | ΝΑΡΙΑΝ                                                                                                                |                                                          |
|                                                                                  | • • • • • • • • • • • • • • • • • • •                                       |                                                                                                                       |                                                          |
| SPOT LOCATION. SW INE INW                                                        |                                                                             | ROM WEST                                                                                                              |                                                          |
|                                                                                  | SECTION LINES: 1014                                                         | 1501                                                                                                                  |                                                          |
| Lease Name: RIVIERA 1405                                                         | Well No: 4-31MH                                                             | Well will                                                                                                             | be 1014 feet from nearest unit or lease boundary.        |
| Operator Name: RED BLUFF RESOURCES OPERATING                                     | LLC Telephone: 4054317275                                                   | 5                                                                                                                     | OTC/OCC Number: 23828 0                                  |
|                                                                                  |                                                                             |                                                                                                                       |                                                          |
| RED BLUFF RESOURCES OPERATING LLC                                                |                                                                             |                                                                                                                       |                                                          |
| 3030 NW EXPRESSWAY STE 900                                                       |                                                                             | 5221 MOFFAT ROAD NW                                                                                                   |                                                          |
| OKLAHOMA CITY, OK 73                                                             | 112-5468                                                                    | PIEDMONT                                                                                                              | OK 73078                                                 |
|                                                                                  |                                                                             |                                                                                                                       |                                                          |
|                                                                                  |                                                                             |                                                                                                                       |                                                          |
| Formation(s) (Permit Valid for Listed Formation                                  | ons Only):                                                                  |                                                                                                                       |                                                          |
| Name Code                                                                        | Depth                                                                       |                                                                                                                       |                                                          |
| 1 MISSISSIPPIAN (LESS CHESTER) 359MSNLC                                          | 7632                                                                        |                                                                                                                       |                                                          |
| Spacing Orders: 654577                                                           | Location Exception Orders:                                                  | 723157                                                                                                                | Increased Density Orders: No Density                     |
| Pending CD Numbers: No Pending                                                   | Working interest owners'                                                    | notified: ***                                                                                                         | Special Orders: No Special                               |
| Total Depth: 13465 Ground Elevation: 1265                                        | Surface Casing: 1                                                           | 070 De                                                                                                                | pth to base of Treatable Water-Bearing FM: 1000          |
| Under Federal Jurisdiction: No                                                   |                                                                             | Approved Method for disposal of                                                                                       | Drilling Fluids                                          |
| Fresh Water Supply Well Drilled: No                                              |                                                                             | Approved Method for disposal of Drilling Fluids:   D. One time land application (REQUIRES PERMIT) PERMIT NO: 22-38224 |                                                          |
| Surface Water used to Drill: Yes                                                 |                                                                             | H. (Other)                                                                                                            | CLOSED SYSTEM=STEEL PITS (REQUIRED - BODY OF<br>WATER)   |
| PIT 1 INFORMATION                                                                |                                                                             | Category of Pit: C                                                                                                    |                                                          |
| Type of Pit System: CLOSED Closed System Me                                      | ans Steel Pits                                                              | Liner not required for Category: (                                                                                    | c                                                        |
| Type of Mud System: WATER BASED                                                  |                                                                             | Pit Location is: BEI                                                                                                  | D AQUIFER                                                |
| Chlorides Max: 5000 Average: 3000                                                |                                                                             | Pit Location Formation: DUI                                                                                           | NCAN                                                     |
| Is depth to top of ground water greater than 10ft below                          | base of pit? Y                                                              |                                                                                                                       |                                                          |
| Within 1 mile of municipal water well? N                                         |                                                                             |                                                                                                                       |                                                          |
| Wellhead Protection Area? N   Pit is located in a Hydrologically Sensitive Area. |                                                                             |                                                                                                                       |                                                          |
|                                                                                  |                                                                             |                                                                                                                       |                                                          |
| HORIZONTAL HOLE 1                                                                |                                                                             |                                                                                                                       |                                                          |
| Section: 31 Township: 14N Range                                                  | : 5W Meridian: IM                                                           | Total L                                                                                                               | ength: 5799                                              |
| County: CANADIAN                                                                 |                                                                             | Measured Total                                                                                                        | -                                                        |
|                                                                                  | SE SW                                                                       | True Vertical                                                                                                         |                                                          |
|                                                                                  | /4 Section Line: 165                                                        |                                                                                                                       |                                                          |
|                                                                                  | 4 Section Line: 2080                                                        | End Point Locatior<br>Lease,Unit, or Propert                                                                          |                                                          |