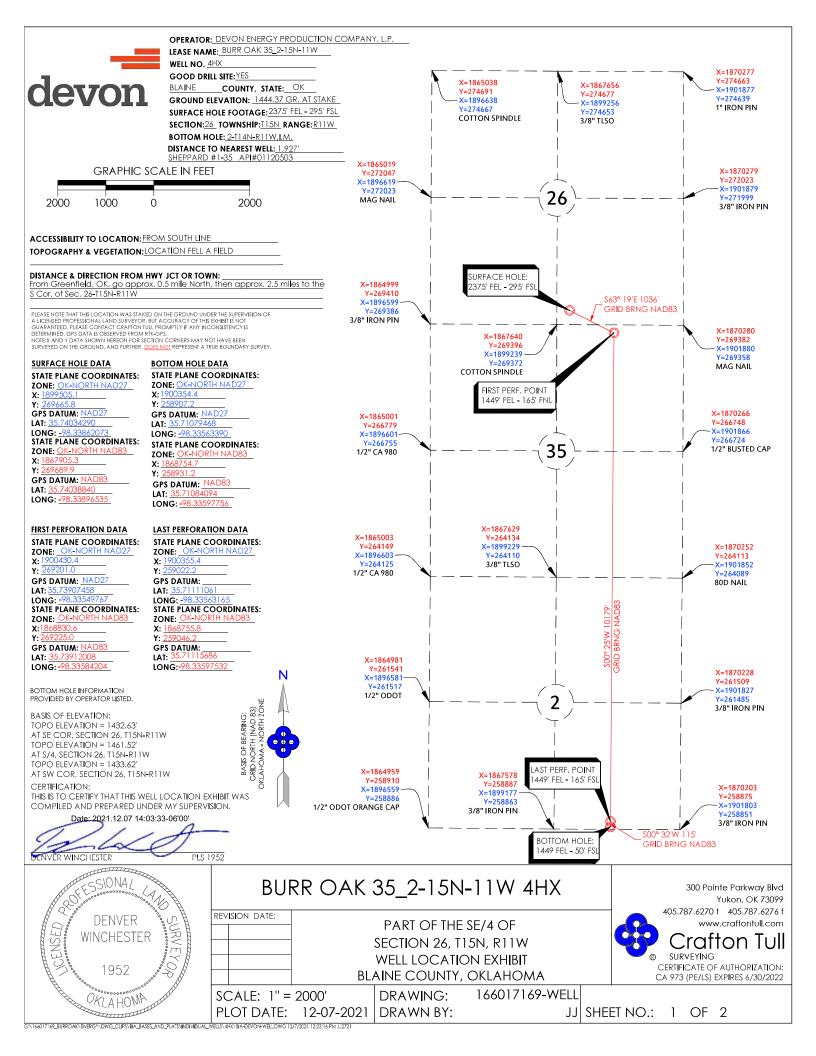

| MULTI UNIT HOLE 1                                             |                              |
|---------------------------------------------------------------|------------------------------|
| Section: 2 Township: 14N Range: 11W Meridian: IM              | Total Length: 10315          |
| County: BLAINE                                                | Measured Total Depth: 22008  |
| Spot Location of End Point: SE SE SW SE                       | True Vertical Depth: 12245   |
| Feet From: SOUTH 1/4 Section Line: 50 End Point Location from |                              |
| Feet From: EAST 1/4 Section Line: 1449 Lease                  | e,Unit, or Property Line: 50 |