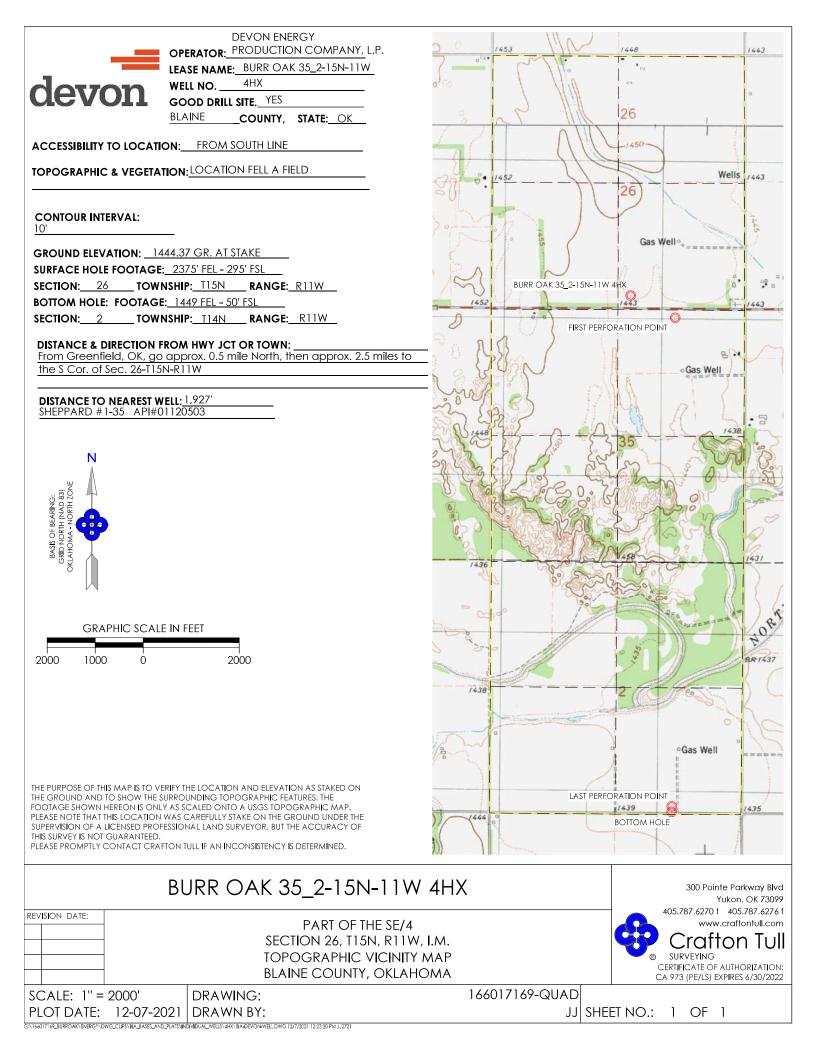

| MULTI UNIT HOLE 1                                             |                              |
|---------------------------------------------------------------|------------------------------|
| Section: 2 Township: 14N Range: 11W Meridian: IM              | Total Length: 10315          |
| County: BLAINE                                                | Measured Total Depth: 22008  |
| Spot Location of End Point: SE SE SW SE                       | True Vertical Depth: 12245   |
| Feet From: SOUTH 1/4 Section Line: 50 End Point Location from |                              |
| Feet From: EAST 1/4 Section Line: 1449 Lease                  | e,Unit, or Property Line: 50 |