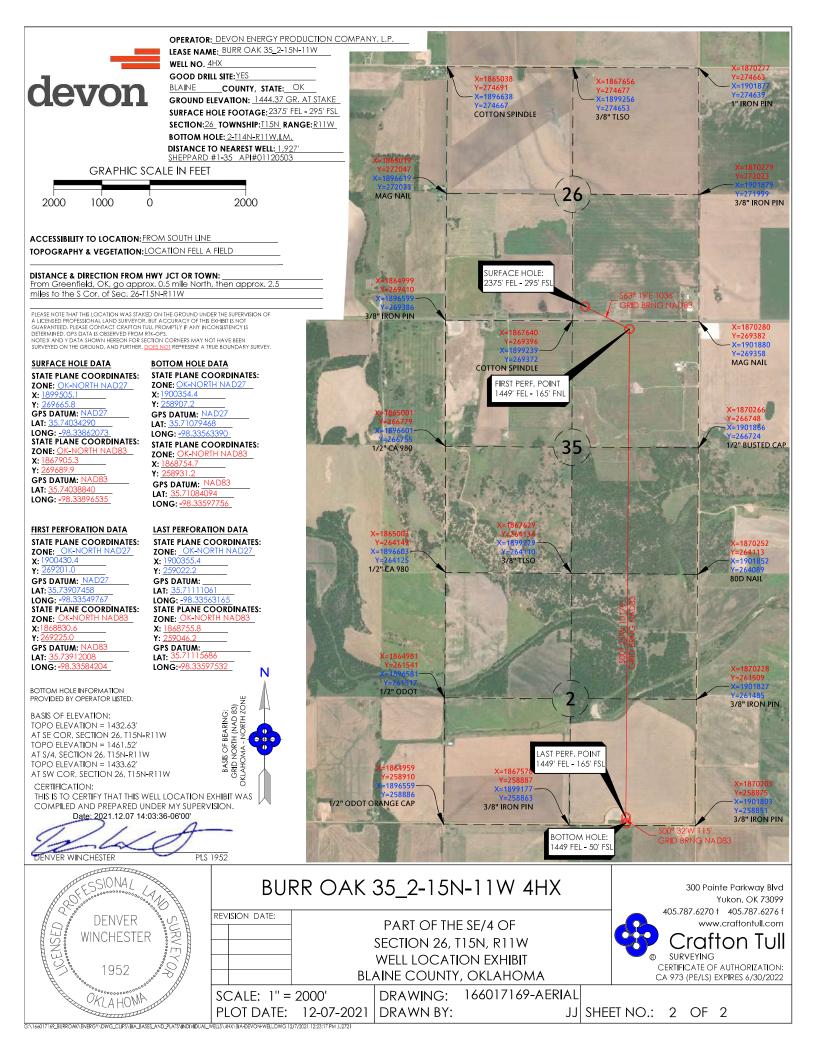

| MULTI UNIT HOLE 1                                             |                              |
|---------------------------------------------------------------|------------------------------|
| Section: 2 Township: 14N Range: 11W Meridian: IM              | Total Length: 10315          |
| County: BLAINE                                                | Measured Total Depth: 22008  |
| Spot Location of End Point: SE SE SW SE                       | True Vertical Depth: 12245   |
| Feet From: SOUTH 1/4 Section Line: 50 End Point Location from |                              |
| Feet From: EAST 1/4 Section Line: 1449 Lease                  | e,Unit, or Property Line: 50 |