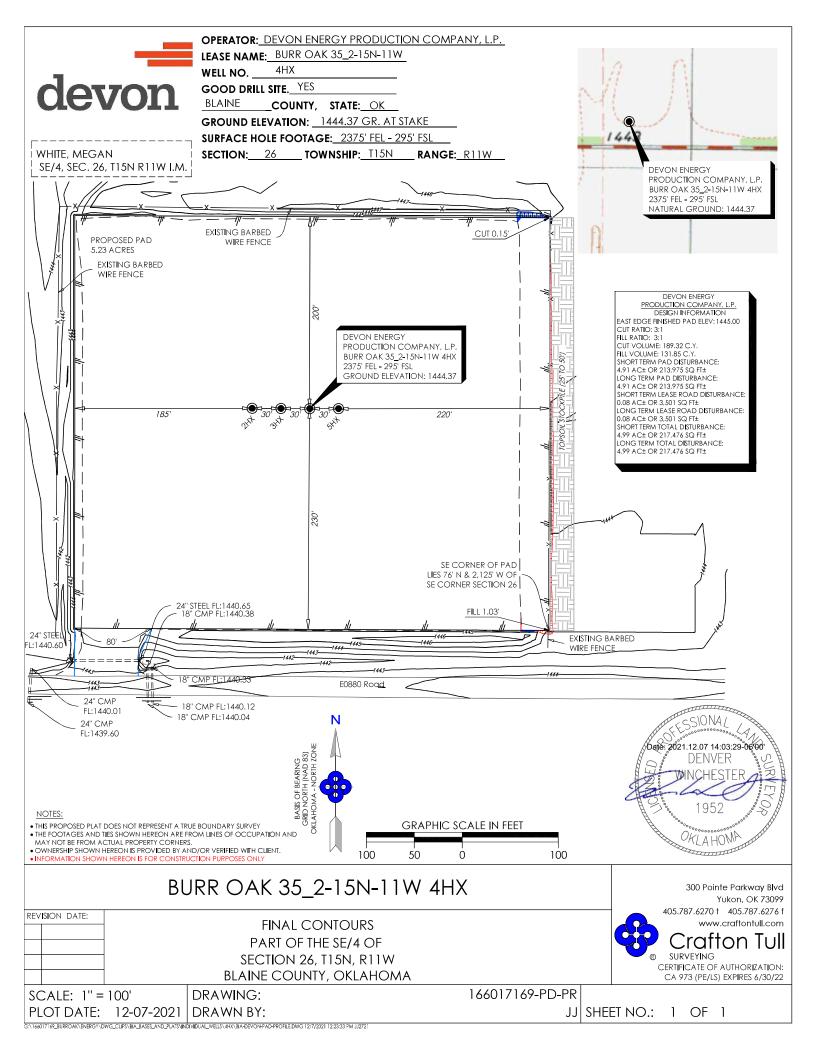

G:\166017169\_BURROAK\ENERGY\DWG\_CLIPS\BIA\_BASES\_AND\_PLATS\INDIVIDUAL\_WELLS\4HX\BIA-DEVON-WELLDWG 12/7/2021 12:23:22 PM JJ2721