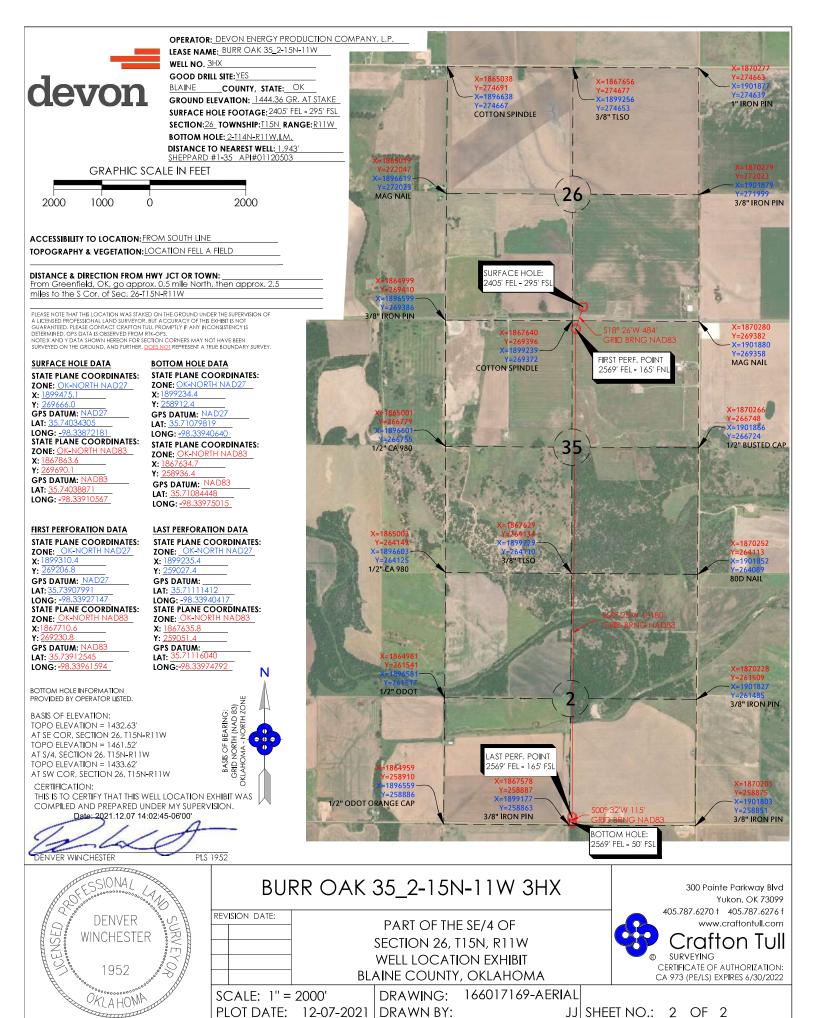

WELL NO. \_\_\_\_3HX

GOOD DRILL SITE. YES

BLAINE COUNTY, STATE: OK

ACCESSIBILITY TO LOCATION: FROM SOUTH LINE

TOPOGRAPHIC & VEGETATION: LOCATION FELL A FIELD

**CONTOUR INTERVAL:** 

<u> 10'</u>

GROUND ELEVATION: 1444.36 GR. AT STAKE
SURFACE HOLE FOOTAGE: 2405' FEL - 295' FSL

SECTION: 26 TOWNSHIP: T15N RANGE: R11W

BOTTOM HOLE: FOOTAGE: 2569' FEL - 50' FSL

SECTION: 2 TOWNSHIP: T14N RANGE: R11W

**DISTANCE & DIRECTION FROM HWY JCT OR TOWN:** 

From Greenfield, OK, go approx. 0.5 mile North, then approx. 2.5 miles to

the S Cor. of Sec. 26-T15N-R11W

DISTANCE TO NEAREST WELL: 1,943'

SHEPPARD #1-35 API#01120503

THE PURPOSE OF THIS MAP IS TO VERIFY THE LOCATION AND ELEVATION AS STAKED ON THE GROUND AND TO SHOW THE SURROUNDING TOPOGRAPHIC FEATURES. THE FOOTAGE SHOWN HEREON IS ONLY AS SCALED ONTO A USGS TOPOGRAPHIC MAP. PLEASE NOTE THAT THIS LOCATION WAS CAREFULLY STAKE ON THE GROUND UNDER THE SUPERVISION OF A LICENSED PROFESSIONAL LAND SURVEYOR, BUT THE ACCURACY OF THIS SURVEY IS NOT GUARANTEED.

DISTANCE TO NEAREST WELL: 1,943'
SHEPPARD #1-35 API#01120503

GROUND ELEVATION: 1444.36 GR. AT STAKE

SURFACE HOLE FOOTAGE: 2405' FEL - 295' FSL

SECTION: 26 TOWNSHIP: T15N RANGE: R11W

BOTTOM HOLE FOOTAGE: 2569' FEL - 50' FSL

SECTION: 2 TOWNSHIP: T15N RANGE: R11W

**DISTANCE & DIRECTION FROM HWY JCT OR TOWN:** 

From Greenfield, OK, go approx. 0.5 mile North, then approx. 2.5 miles to the S Cor. of Sec. 26-T15N-R11W