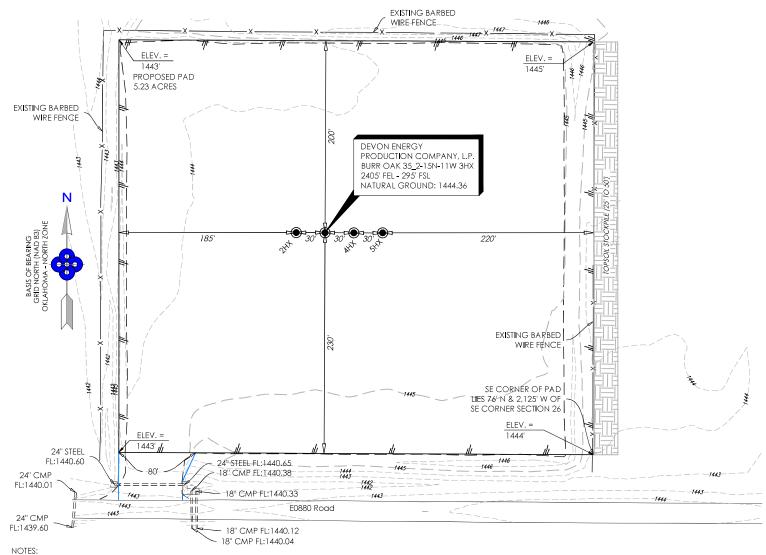

# BURR OAK 35\_2-15N-11W 3HX

REVISION DATE:

SCALE: 1" = 100'

**EXISTING CONTOURS** PART OF THE SE/4 OF **SECTION 26, T15N, R11W** BLAINE COUNTY, OKLAHOMA

166017169-PD-EX

100

50

JJ SHEET NO.:

DRAWING:

THIS PROPOSED PLAT DOES NOT REPRESENT A TRUE BOUNDARY SURVEY
 THE FOOTAGES AND TIES SHOWN HEREON ARE FROM LINES OF OCCUPATION AND MAY NOT BE FROM ACTUAL PROPERTY CORNERS.

OWNERSHIP SHOWN HEREON IS PROVIDED BY AND/OR VERIFIED WITH CLIENT.

|                                                                                                                                                                                                                | OPERATOR: <u>DEVON ENERGY PRODUCTION</u> LEASE NAME: <u>BURR OAK 35_2-15N-11W</u>                                                                                                                                                                                                                                                                                                                                                                                                                                                                                                                                                                                                                                                                                                                                                                                                                                                                                                                                                                                                                                                                                                                                                                                                                                                                                                                                                                                                                                                                                                                                                                                                                                                                                                                                                                                                                                                                                                                                                                                                                                              |                                                                                    | 24 CD ATSTAFE                                                                              |      |
|----------------------------------------------------------------------------------------------------------------------------------------------------------------------------------------------------------------|--------------------------------------------------------------------------------------------------------------------------------------------------------------------------------------------------------------------------------------------------------------------------------------------------------------------------------------------------------------------------------------------------------------------------------------------------------------------------------------------------------------------------------------------------------------------------------------------------------------------------------------------------------------------------------------------------------------------------------------------------------------------------------------------------------------------------------------------------------------------------------------------------------------------------------------------------------------------------------------------------------------------------------------------------------------------------------------------------------------------------------------------------------------------------------------------------------------------------------------------------------------------------------------------------------------------------------------------------------------------------------------------------------------------------------------------------------------------------------------------------------------------------------------------------------------------------------------------------------------------------------------------------------------------------------------------------------------------------------------------------------------------------------------------------------------------------------------------------------------------------------------------------------------------------------------------------------------------------------------------------------------------------------------------------------------------------------------------------------------------------------|------------------------------------------------------------------------------------|--------------------------------------------------------------------------------------------|------|
| 1                                                                                                                                                                                                              | WELL NO. 3HX                                                                                                                                                                                                                                                                                                                                                                                                                                                                                                                                                                                                                                                                                                                                                                                                                                                                                                                                                                                                                                                                                                                                                                                                                                                                                                                                                                                                                                                                                                                                                                                                                                                                                                                                                                                                                                                                                                                                                                                                                                                                                                                   | GROUND ELEVATION: 1444.36 GR. AT STAKE  SURFACE HOLE FOOTAGE: 2405' FEL - 295' FSL |                                                                                            |      |
| devon                                                                                                                                                                                                          | GOOD DRILL SITE. YES                                                                                                                                                                                                                                                                                                                                                                                                                                                                                                                                                                                                                                                                                                                                                                                                                                                                                                                                                                                                                                                                                                                                                                                                                                                                                                                                                                                                                                                                                                                                                                                                                                                                                                                                                                                                                                                                                                                                                                                                                                                                                                           | SECTION: 26 TOWNSHI                                                                |                                                                                            |      |
|                                                                                                                                                                                                                | BLAINE COUNTY, STATE: OK                                                                                                                                                                                                                                                                                                                                                                                                                                                                                                                                                                                                                                                                                                                                                                                                                                                                                                                                                                                                                                                                                                                                                                                                                                                                                                                                                                                                                                                                                                                                                                                                                                                                                                                                                                                                                                                                                                                                                                                                                                                                                                       |                                                                                    |                                                                                            |      |
| WHITE, MEGAN SE/4, SEC. 26, T15N R11W I.  EXISTING BARBED WIRE FENCE  N  O O O O O O O O O O O O O O O O O O                                                                                                   | EXISTING BARBED WIRE FENCE  LLEV. =  1444'  ELEV. =  1444'  FILEV. =  1444'  185'  ELEV. =  1444'  ELEV. =  14 | 0018 1108                                                                          | NORTH / SOUTH PROFILE VIEW  LOCATON STAKE  NORTH EDGE PAD  1450  1440                      |      |
| <del> </del>                                                                                                                                                                                                   | 80'                                                                                                                                                                                                                                                                                                                                                                                                                                                                                                                                                                                                                                                                                                                                                                                                                                                                                                                                                                                                                                                                                                                                                                                                                                                                                                                                                                                                                                                                                                                                                                                                                                                                                                                                                                                                                                                                                                                                                                                                                                                                                                                            | SE CORNER SECTION 26                                                               | SCALE: 1'=100'HZ SCALE: 1'=5' VT 1450 1445                                                 |      |
| SCALE: 1"=100" HZ<br>SCALE: 1"10" VT                                                                                                                                                                           | EAST / WEST PROFILE                                                                                                                                                                                                                                                                                                                                                                                                                                                                                                                                                                                                                                                                                                                                                                                                                                                                                                                                                                                                                                                                                                                                                                                                                                                                                                                                                                                                                                                                                                                                                                                                                                                                                                                                                                                                                                                                                                                                                                                                                                                                                                            | VIEW                                                                               | 177                                                                                        |      |
| 1450<br>1440<br>1440                                                                                                                                                                                           | 5 PAD EDGE                                                                                                                                                                                                                                                                                                                                                                                                                                                                                                                                                                                                                                                                                                                                                                                                                                                                                                                                                                                                                                                                                                                                                                                                                                                                                                                                                                                                                                                                                                                                                                                                                                                                                                                                                                                                                                                                                                                                                                                                                                                                                                                     | 1450<br>1445<br>1440                                                               |                                                                                            |      |
| NOTES:  • THIS PROPOSED PLAT DOES NOT REPRESENT A  • THE FOOTAGES AND TIES SHOWN HEREON AR MAY NOT BE FROM ACTUAL PROPERTY CORN • OWNERSHIP SHOWN HEREON IS FROVIDED BY • INFORMATION SHOWN HEREON IS FOR CONS | E FROM LINES OF OCCUPATION AND<br>EROM<br>- AND/OR VERIFIED WITH CLIENT.                                                                                                                                                                                                                                                                                                                                                                                                                                                                                                                                                                                                                                                                                                                                                                                                                                                                                                                                                                                                                                                                                                                                                                                                                                                                                                                                                                                                                                                                                                                                                                                                                                                                                                                                                                                                                                                                                                                                                                                                                                                       | 2                                                                                  | GRAPHIC SCALE IN FEET 200 100 0 2                                                          | 200  |
| В                                                                                                                                                                                                              | urr oak 35_2-15N-11V                                                                                                                                                                                                                                                                                                                                                                                                                                                                                                                                                                                                                                                                                                                                                                                                                                                                                                                                                                                                                                                                                                                                                                                                                                                                                                                                                                                                                                                                                                                                                                                                                                                                                                                                                                                                                                                                                                                                                                                                                                                                                                           | V 3HX                                                                              | 300 Pointe Parkway  <br>Yukon, OK 73                                                       | 3099 |
| REVISION DATE:                                                                                                                                                                                                 | PROPOSED PAD CROSS-SECTIO PART OF THE SE/4 OF SECTION 26, T15N, R11W BLAINE COUNTY, OKLAHOMA                                                                                                                                                                                                                                                                                                                                                                                                                                                                                                                                                                                                                                                                                                                                                                                                                                                                                                                                                                                                                                                                                                                                                                                                                                                                                                                                                                                                                                                                                                                                                                                                                                                                                                                                                                                                                                                                                                                                                                                                                                   | N                                                                                  | 405.787.6270 † 405.787.62 www.craftontull. Crafton Tu surveying Certificate of Authorizati | COM  |
|                                                                                                                                                                                                                | DEATINE COUNTY, OREATOMA                                                                                                                                                                                                                                                                                                                                                                                                                                                                                                                                                                                                                                                                                                                                                                                                                                                                                                                                                                                                                                                                                                                                                                                                                                                                                                                                                                                                                                                                                                                                                                                                                                                                                                                                                                                                                                                                                                                                                                                                                                                                                                       |                                                                                    | CA 973 (PE/LS) EXPIRES 6/30/2                                                              | :022 |