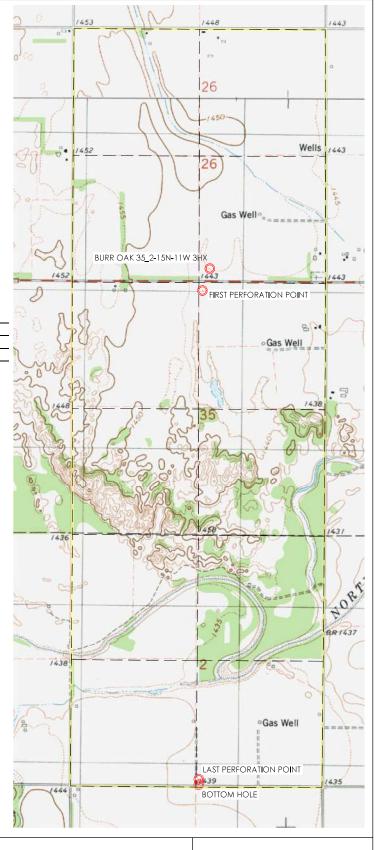

WELL NO. \_\_\_\_3HX

GOOD DRILL SITE. YES

BLAINE COUNTY, STATE: OK

ACCESSIBILITY TO LOCATION: FROM SOUTH LINE

TOPOGRAPHIC & VEGETATION: LOCATION FELL A FIELD

**CONTOUR INTERVAL:** 

<u> 10'</u>

GROUND ELEVATION: 1444.36 GR. AT STAKE
SURFACE HOLE FOOTAGE: 2405' FEL - 295' FSL

SECTION: 26 TOWNSHIP: T15N RANGE: R11W

BOTTOM HOLE: FOOTAGE: 2569' FEL - 50' FSL

SECTION: 2 TOWNSHIP: T14N RANGE: R11W

**DISTANCE & DIRECTION FROM HWY JCT OR TOWN:** 

From Greenfield, OK, go approx. 0.5 mile North, then approx. 2.5 miles to

the S Cor. of Sec. 26-T15N-R11W

DISTANCE TO NEAREST WELL: 1,943'

SHEPPARD #1-35 API#01120503

THE PURPOSE OF THIS MAP IS TO VERIFY THE LOCATION AND ELEVATION AS STAKED ON THE GROUND AND TO SHOW THE SURROUNDING TOPOGRAPHIC FEATURES. THE FOOTAGE SHOWN HEREON IS ONLY AS SCALED ONTO A USGS TOPOGRAPHIC MAP. PLEASE NOTE THAT THIS LOCATION WAS CAREFULLY STAKE ON THE GROUND UNDER THE SUPERVISION OF A LICENSED PROFESSIONAL LAND SURVEYOR, BUT THE ACCURACY OF THIS SURVEY IS NOT GUARANTEED.

DISTANCE TO NEAREST WELL: 1,943'
SHEPPARD #1-35 API#01120503

GROUND ELEVATION: 1444.36 GR. AT STAKE

SURFACE HOLE FOOTAGE: 2405' FEL - 295' FSL

SECTION: 26 TOWNSHIP: T15N RANGE: R11W

BOTTOM HOLE FOOTAGE: 2569' FEL - 50' FSL

SECTION: 2 TOWNSHIP: T15N RANGE: R11W

**DISTANCE & DIRECTION FROM HWY JCT OR TOWN:** 

From Greenfield, OK, go approx. 0.5 mile North, then approx. 2.5 miles to the S Cor. of Sec. 26-T15N-R11W