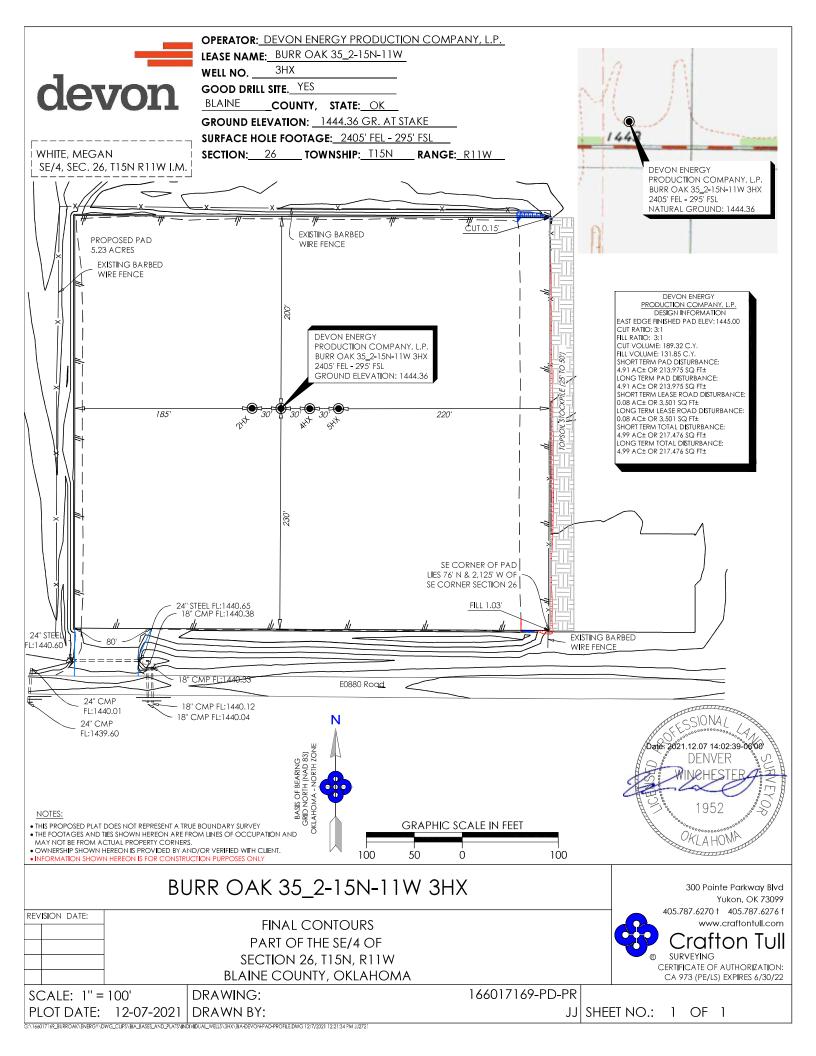

#### PERMIT TO DRILL

| PERIM                                                                                                                                                                                                                          | III TO DRILL                                                                      |  |  |
|--------------------------------------------------------------------------------------------------------------------------------------------------------------------------------------------------------------------------------|-----------------------------------------------------------------------------------|--|--|
| WELL LOCATION:         Section:         26         Township:         15N         Range:         11W         Cour           SPOT LOCATION:         SW         SW         SE         FEET FROM QUARTER:         FROM         SOU | nty: BLAINE  JTH FROM EAST                                                        |  |  |
| SECTION LINES: 295                                                                                                                                                                                                             |                                                                                   |  |  |
| Lease Name: BURR OAK 35_2-15N-11W Well No: 3HX                                                                                                                                                                                 | Well will be 295 feet from nearest unit or lease boundary.                        |  |  |
| Operator Name: DEVON ENERGY PRODUCTION CO LP Telephone: 4052                                                                                                                                                                   | 2353611; 4052353611; OTC/OCC Number: 20751 0                                      |  |  |
| DEVON ENERGY PRODUCTION CO LP                                                                                                                                                                                                  | MEGAN J. WHITE & KRIS C. WHITE                                                    |  |  |
| 333 W SHERIDAN AVE                                                                                                                                                                                                             | 2028 W. DUTCH AVENUE                                                              |  |  |
| OKLAHOMA CITY, OK 73102-5015                                                                                                                                                                                                   | NEWTON KS 67114                                                                   |  |  |
|                                                                                                                                                                                                                                |                                                                                   |  |  |
| Formation(s) (Permit Valid for Listed Formations Only):                                                                                                                                                                        |                                                                                   |  |  |
| Name Code Depth                                                                                                                                                                                                                |                                                                                   |  |  |
| 1 MISSISSIPPI 351MISS 11572                                                                                                                                                                                                    |                                                                                   |  |  |
| 2 MISSISSIPPI LIME 351MSSLM 11572<br>3 WOODFORD 319WDFD 12245                                                                                                                                                                  |                                                                                   |  |  |
|                                                                                                                                                                                                                                |                                                                                   |  |  |
| Spacing Orders: 605569 Location Exception C                                                                                                                                                                                    | Orders: 724489 Increased Density Orders: 724218                                   |  |  |
| 594321<br>724490                                                                                                                                                                                                               | 724219                                                                            |  |  |
| 724490                                                                                                                                                                                                                         | <del></del>                                                                       |  |  |
| Pending CD Numbers: No Pending Working interest                                                                                                                                                                                | owners' notified: *** Special Orders: No Special                                  |  |  |
| Total Depth: 21996 Ground Elevation: 1444 Surface Casi                                                                                                                                                                         | ng: 1999 Depth to base of Treatable Water-Bearing FM: 50                          |  |  |
|                                                                                                                                                                                                                                | Deep surface casing has been approved                                             |  |  |
| Under Federal Jurisdiction: Yes                                                                                                                                                                                                | Approved Method for disposal of Drilling Fluids:                                  |  |  |
| Fresh Water Supply Well Drilled: No                                                                                                                                                                                            | D. One time land application (REQUIRES PERMIT) PERMIT NO: 22-38408                |  |  |
| Surface Water used to Drill: Yes                                                                                                                                                                                               | H. (Other)  CLOSED SYSTEM=STEEL PITS PER OPERATOR REQUEST, OBM RETURNED TO VENDOR |  |  |
| PIT 1 INFORMATION                                                                                                                                                                                                              | Category of Pit: C                                                                |  |  |
| Type of Pit System: CLOSED Closed System Means Steel Pits                                                                                                                                                                      | Liner not required for Category: C                                                |  |  |
| Type of Mud System: WATER BASED                                                                                                                                                                                                | Pit Location is: ALLUVIAL                                                         |  |  |
| Chlorides Max: 8000 Average: 5000                                                                                                                                                                                              | Pit Location Formation: alluvium                                                  |  |  |
| Is depth to top of ground water greater than 10ft below base of pit? Y                                                                                                                                                         |                                                                                   |  |  |
| Within 1 mile of municipal water well? N                                                                                                                                                                                       |                                                                                   |  |  |
| Wellhead Protection Area? N                                                                                                                                                                                                    |                                                                                   |  |  |
| Pit <u>is</u> located in a Hydrologically Sensitive Area.                                                                                                                                                                      |                                                                                   |  |  |
| PIT 2 INFORMATION                                                                                                                                                                                                              | Category of Pit: C                                                                |  |  |
| Type of Pit System: CLOSED Closed System Means Steel Pits                                                                                                                                                                      | Liner not required for Category: C                                                |  |  |
| Type of Mud System: OIL BASED                                                                                                                                                                                                  | Pit Location is: ALLUVIAL                                                         |  |  |
| Chlorides Max: 300000 Average: 200000                                                                                                                                                                                          | Pit Location Formation: alluvium                                                  |  |  |
| Is depth to top of ground water greater than 10ft below base of pit? Y                                                                                                                                                         |                                                                                   |  |  |
| Within 1 mile of municipal water well? N                                                                                                                                                                                       |                                                                                   |  |  |
| Wellhead Protection Area? N                                                                                                                                                                                                    |                                                                                   |  |  |

WELL NO. \_\_\_\_3HX

GOOD DRILL SITE. YES

BLAINE COUNTY, STATE: OK

ACCESSIBILITY TO LOCATION: FROM SOUTH LINE

TOPOGRAPHIC & VEGETATION: LOCATION FELL A FIELD

**CONTOUR INTERVAL:** 

<u> 10'</u>

GROUND ELEVATION: 1444.36 GR. AT STAKE
SURFACE HOLE FOOTAGE: 2405' FEL - 295' FSL

SECTION: 26 TOWNSHIP: T15N RANGE: R11W

BOTTOM HOLE: FOOTAGE: 2569' FEL - 50' FSL

SECTION: 2 TOWNSHIP: T14N RANGE: R11W

**DISTANCE & DIRECTION FROM HWY JCT OR TOWN:** 

From Greenfield, OK, go approx. 0.5 mile North, then approx. 2.5 miles to