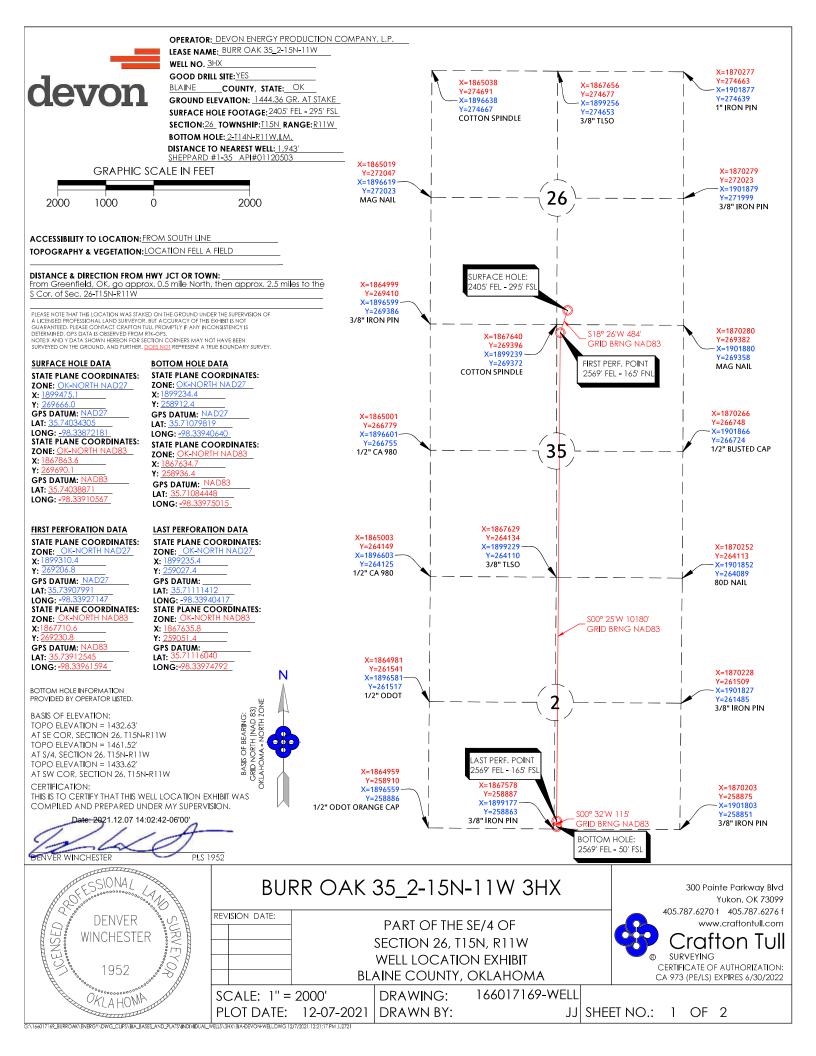

WELL NO. \_\_\_\_3HX

GOOD DRILL SITE. YES

BLAINE COUNTY, STATE: OK

ACCESSIBILITY TO LOCATION: FROM SOUTH LINE

TOPOGRAPHIC & VEGETATION: LOCATION FELL A FIELD

**CONTOUR INTERVAL:** 

<u> 10'</u>

GROUND ELEVATION: 1444.36 GR. AT STAKE
SURFACE HOLE FOOTAGE: 2405' FEL - 295' FSL

SECTION: 26 TOWNSHIP: T15N RANGE: R11W

BOTTOM HOLE: FOOTAGE: 2569' FEL - 50' FSL

SECTION: 2 TOWNSHIP: T14N RANGE: R11W

**DISTANCE & DIRECTION FROM HWY JCT OR TOWN:** 

From Greenfield, OK, go approx. 0.5 mile North, then approx. 2.5 miles to

the S Cor. of Sec. 26-T15N-R11W

DISTANCE TO NEAREST WELL: 1,943'

SHEPPARD #1-35 API#01120503

THE PURPOSE OF THIS MAP IS TO VERIFY THE LOCATION AND ELEVATION AS STAKED ON THE GROUND AND TO SHOW THE SURROUNDING TOPOGRAPHIC FEATURES. THE FOOTAGE SHOWN HEREON IS ONLY AS SCALED ONTO A USGS TOPOGRAPHIC MAP. PLEASE NOTE THAT THIS LOCATION WAS CAREFULLY STAKE ON THE GROUND UNDER THE SUPERVISION OF A LICENSED PROFESSIONAL LAND SURVEYOR, BUT THE ACCURACY OF THIS SURVEY IS NOT GUARANTEED.

DISTANCE TO NEAREST WELL: 1,943'
SHEPPARD #1-35 API#01120503

GROUND ELEVATION: 1444.36 GR. AT STAKE

SURFACE HOLE FOOTAGE: 2405' FEL - 295' FSL

SECTION: 26 TOWNSHIP: T15N RANGE: R11W

BOTTOM HOLE FOOTAGE: 2569' FEL - 50' FSL

SECTION: 2 TOWNSHIP: T15N RANGE: R11W

**DISTANCE & DIRECTION FROM HWY JCT OR TOWN:** 

From Greenfield, OK, go approx. 0.5 mile North, then approx. 2.5 miles to the S Cor. of Sec. 26-T15N-R11W