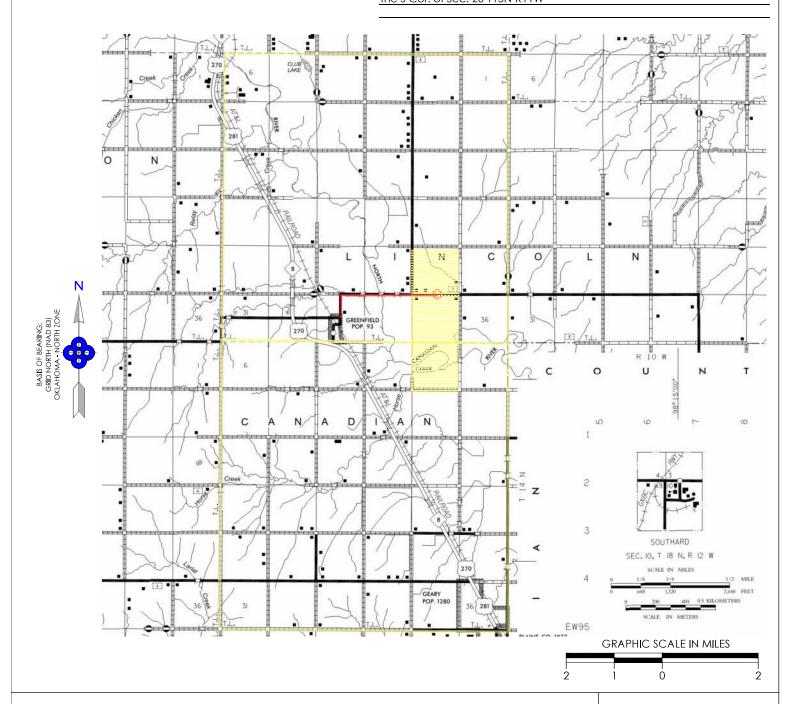

## BURR OAK 35\_2-15N-11W 3HX

REVISION DATE:

PART OF THE SE/4 SECTION 26, T15N, R11W, I.M. TOPOGRAPHIC VICINITY MAP BLAINE COUNTY, OKLAHOMA

166017169-QUAD

JJ SHEET NO.: 1 OF 1

SCALE: 1" = 2000' DRAWING: PLOT DATE: 12-07-2021 DRAWN BY:

SECTION: 2 TOWNSHIP: T15N RANGE: R11W

**DISTANCE & DIRECTION FROM HWY JCT OR TOWN:** 

From Greenfield, OK, go approx. 0.5 mile North, then approx. 2.5 miles to the S Cor. of Sec. 26-T15N-R11W