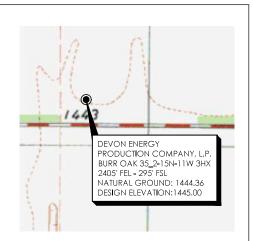

WELL NO. \_\_\_\_3HX

GOOD DRILL SITE. YES

BLAINE COUNTY, STATE: OK

ACCESSIBILITY TO LOCATION: FROM SOUTH LINE

TOPOGRAPHIC & VEGETATION: LOCATION FELL A FIELD

**CONTOUR INTERVAL:** 

<u> 10'</u>

GROUND ELEVATION: 1444.36 GR. AT STAKE
SURFACE HOLE FOOTAGE: 2405' FEL - 295' FSL

DISTANCE TO NEAREST WELL: 1,943'
SHEPPARD #1-35 API#01120503

GROUND ELEVATION: 1444.36 GR. AT STAKE

SURFACE HOLE FOOTAGE: 2405' FEL - 295' FSL

SECTION: 26 TOWNSHIP: T15N RANGE: R11W

BOTTOM HOLE FOOTAGE: 2569' FEL - 50' FSL