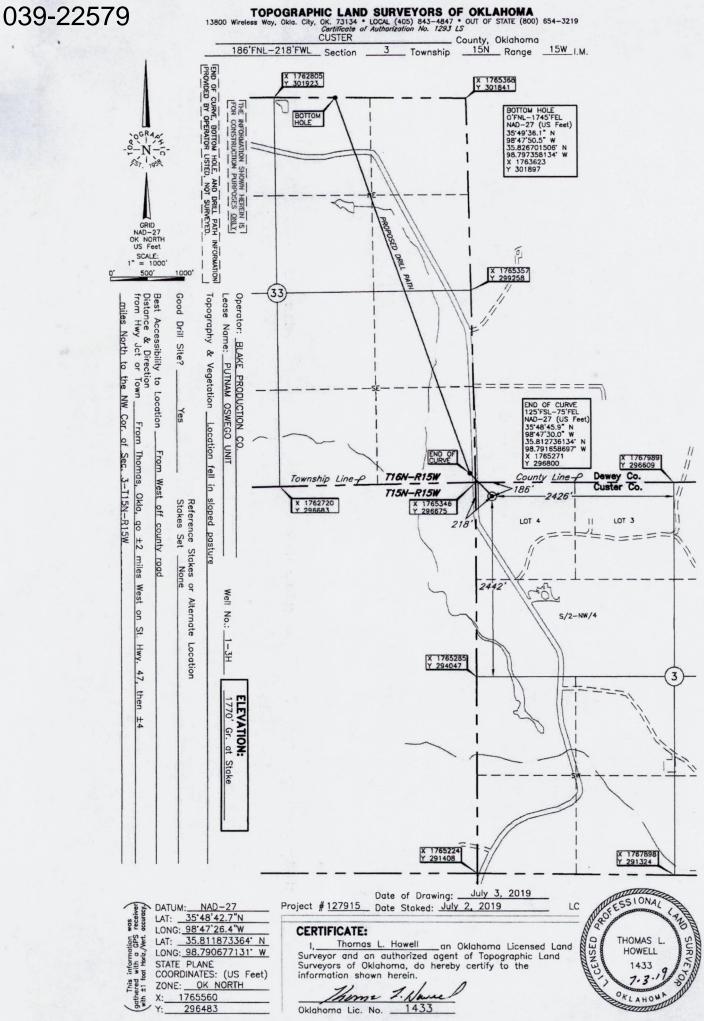

| PI NUMBER: 039 22579<br>rizontal Hole Oil & Gas                                                                                         | OIL & GAS CO<br>P.C<br>OKLAHOMA | RPORATION COMMISSION<br>INSERVATION DIVISION<br>D. BOX 52000<br>A CITY, OK 73152-2000<br>Ie 165:10-3-1) | Approval Date:<br>Expiration Date:               | 07/09/2019<br>01/09/2021 |
|-----------------------------------------------------------------------------------------------------------------------------------------|---------------------------------|---------------------------------------------------------------------------------------------------------|--------------------------------------------------|--------------------------|
|                                                                                                                                         | PEF                             | RMIT TO DRILL                                                                                           |                                                  |                          |
|                                                                                                                                         |                                 |                                                                                                         |                                                  |                          |
| WELL LOCATION: Sec: 03 Twp: 15N Rge: 15W                                                                                                | County: CUSTER                  |                                                                                                         |                                                  |                          |
| SPOT LOCATION: NW NW NW NW                                                                                                              | FEET FROM QUARTER: FROM NOR     | TH FROM WEST                                                                                            |                                                  |                          |
| 5                                                                                                                                       | SECTION LINES: 186              | 218                                                                                                     |                                                  |                          |
| Lease Name: PUTNAM OSWEGO UNIT                                                                                                          | Well No: 1-3H                   |                                                                                                         | Well will be 186 feet from nearest u             | init or lease boundary.  |
| Operator BLAKE PRODUCTION COMPANY INC<br>Name:                                                                                          | с т.                            | elephone: 4052869800                                                                                    | OTC/OCC Number:                                  | 18119 0                  |
| BLAKE PRODUCTION COMPANY INC<br>1601 NW EXPRESSWAY STE 777                                                                              |                                 | LARRY AND<br>23991 EAST                                                                                 | ELDORA HORTON                                    |                          |
| OKLAHOMA CITY, OK 7                                                                                                                     | 3118-1446                       | THOMAS                                                                                                  | OK 736                                           | 69                       |
| 1 OSWEGO<br>2<br>3<br>4<br>5                                                                                                            | 9545                            | 6<br>7<br>8<br>9<br>10                                                                                  |                                                  |                          |
| Spacing Orders: 70029                                                                                                                   | Location Exception Order        | s:                                                                                                      | Increased Density Orders:                        |                          |
| Pending CD Numbers:                                                                                                                     |                                 |                                                                                                         | Special Orders:                                  |                          |
| Total Depth: 15255 Ground Elevation: 1770                                                                                               | Surface Casi                    | ng: 525                                                                                                 | Depth to base of Treatable Water-Be              | earing FM: 310           |
| Under Federal Jurisdiction: No                                                                                                          | Fresh Water Supp                | ly Well Drilled: No                                                                                     | Surface Water used                               | d to Drill: Yes          |
| PIT 1 INFORMATION                                                                                                                       |                                 | Approved Method for disposal of Drilling Fluids:                                                        |                                                  |                          |
| Type of Pit System: CLOSED Closed System Means Ste                                                                                      | el Pits                         | ,,                                                                                                      |                                                  |                          |
| Type of Mud System: WATER BASED                                                                                                         |                                 | D. One time land applica                                                                                | ation (REQUIRES PERMIT)                          | PERMIT NO: 19-3680       |
| Chlorides Max: 20000 Average: 5000                                                                                                      |                                 |                                                                                                         | H. CLOSED SYSTEM=STEEL PITS PER OPERATOR REQUEST |                          |
| Is depth to top of ground water greater than 10ft below base<br>Within 1 mile of municipal water well? N<br>Wellhead Protection Area? N | of pit? Y                       |                                                                                                         |                                                  |                          |
| Pit <b>is</b> located in a Hydrologically Sensitive Area.                                                                               |                                 |                                                                                                         |                                                  |                          |
| Category of Pit: C                                                                                                                      |                                 |                                                                                                         |                                                  |                          |
| Liner not required for Category: C                                                                                                      |                                 |                                                                                                         |                                                  |                          |
|                                                                                                                                         |                                 |                                                                                                         |                                                  |                          |
| Pit Location is BED AQUIFER                                                                                                             |                                 |                                                                                                         |                                                  |                          |

## HORIZONTAL HOLE 1

| Sec 33 Twp 16N Rge 15W Cour<br>Spot Location of End Point: NW NE NY<br>Feet From: NORTH 1/4 Section Line:<br>Feet From: EAST 1/4 Section Line:<br>Depth of Deviation: 9065<br>Radius of Turn: 696<br>Direction: 340<br>Total Length: 5097<br>Measured Total Depth: 15255<br>True Vertical Depth: 9545 | nty DEWEY<br>W NE<br>1<br>1745                                                                                                                                                                                                                     |
|-------------------------------------------------------------------------------------------------------------------------------------------------------------------------------------------------------------------------------------------------------------------------------------------------------|----------------------------------------------------------------------------------------------------------------------------------------------------------------------------------------------------------------------------------------------------|
| End Point Location from Lease,                                                                                                                                                                                                                                                                        |                                                                                                                                                                                                                                                    |
| Unit, or Property Line: 1                                                                                                                                                                                                                                                                             |                                                                                                                                                                                                                                                    |
| Notes:<br>Category                                                                                                                                                                                                                                                                                    | Description                                                                                                                                                                                                                                        |
| HYDRAULIC FRACTURING                                                                                                                                                                                                                                                                                  | 7/5/2019 - G71 - OCC 165:10-3-10 REQUIRES:                                                                                                                                                                                                         |
|                                                                                                                                                                                                                                                                                                       | 1) PRIOR TO COMMENCEMENT OF HYDRAULIC FRACTURING OPERATIONS FOR HORIZONTAL WELLS, NOTICE GIVEN FIVE BUSINESS DAYS IN ADVANCE TO OFFSET OPERATORS WITH WELLS COMPLETED IN THE SAME COMMON SOURCE OF SUPPLY WITHIN 1/2 MILE;                         |
|                                                                                                                                                                                                                                                                                                       | 2) WITH NOTICE ALSO GIVEN 48 HOURS IN ADVANCE OF HYDRAULIC FRACTURING ALL<br>WELLS TO BOTH THE OCC CENTRAL OFFICE AND LOCAL DISTRICT OFFICES, USING THE<br>"FRAC NOTICE FORM" FOUND AT THE FOLLOWING LINK:<br>OCCEWEB.COM/OG/OGFORMS.HTML; AND,    |
|                                                                                                                                                                                                                                                                                                       | 3) THE CHEMICAL DISCLOSURE OF HYDRAULIC FRACTURING INGREDIENTS FOR ALL WELLS<br>TO BE REPORTED TO FRACFOCUS WITHIN 60 DAYS AFTER THE CONCLUSION THE<br>HYDRAULIC FRACTURING OPERATIONS, USING THE FOLLOWING LINK: FRACFOCUS.ORG                    |
| INTERMEDIATE CASING                                                                                                                                                                                                                                                                                   | 7/5/2019 - G71 - DUE TO THE KNOWN POTENTIAL RISK OF ENCOUNTERING AN OVER-<br>PRESSURED ZONE IN THE MORROW SERIES IN THIS AREA, THE TECHNICAL MANAGER<br>RECOMMENDS SETTING AN INTERMEDIATE STRING OF CASING IMMEDIATELY ABOVE THE<br>MORROW SERIES |
| SPACING - 70029                                                                                                                                                                                                                                                                                       | 7/9/2019 - G56 - (UNIT) 33-16N-15W<br>EST PUTNAM OSWEGO UNIT FOR THE OSWG                                                                                                                                                                          |
| SURFACE CASING                                                                                                                                                                                                                                                                                        | 7/5/2019 - G71 - MIN. 500' PER ORDER 42589                                                                                                                                                                                                         |