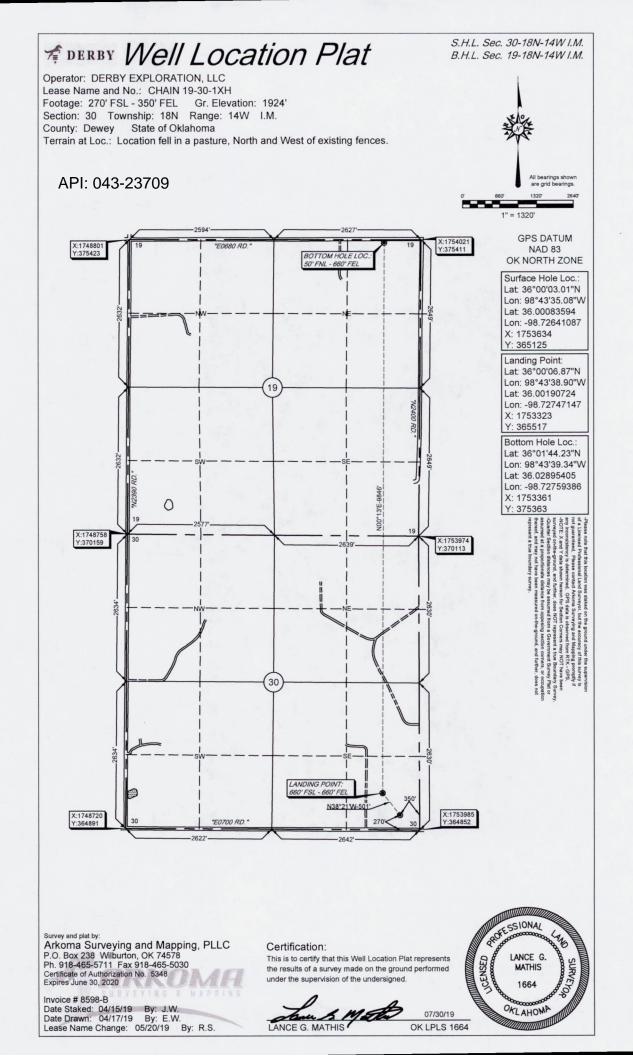

## HORIZONTAL HOLE 1

Sec 19 Twp 18N Rge 14W County DEWEY Spot Location of End Point: N2 NE N2 NE Feet From: NORTH 1/4 Section Line: 50 Feet From: EAST 1/4 Section Line: 660 Depth of Deviation: 13116 Radius of Turn: 478 Direction: 358 Total Length: 7023 Measured Total Depth: 20890 True Vertical Depth: 11245 End Point Location from Lease, Unit, or Property Line: 50