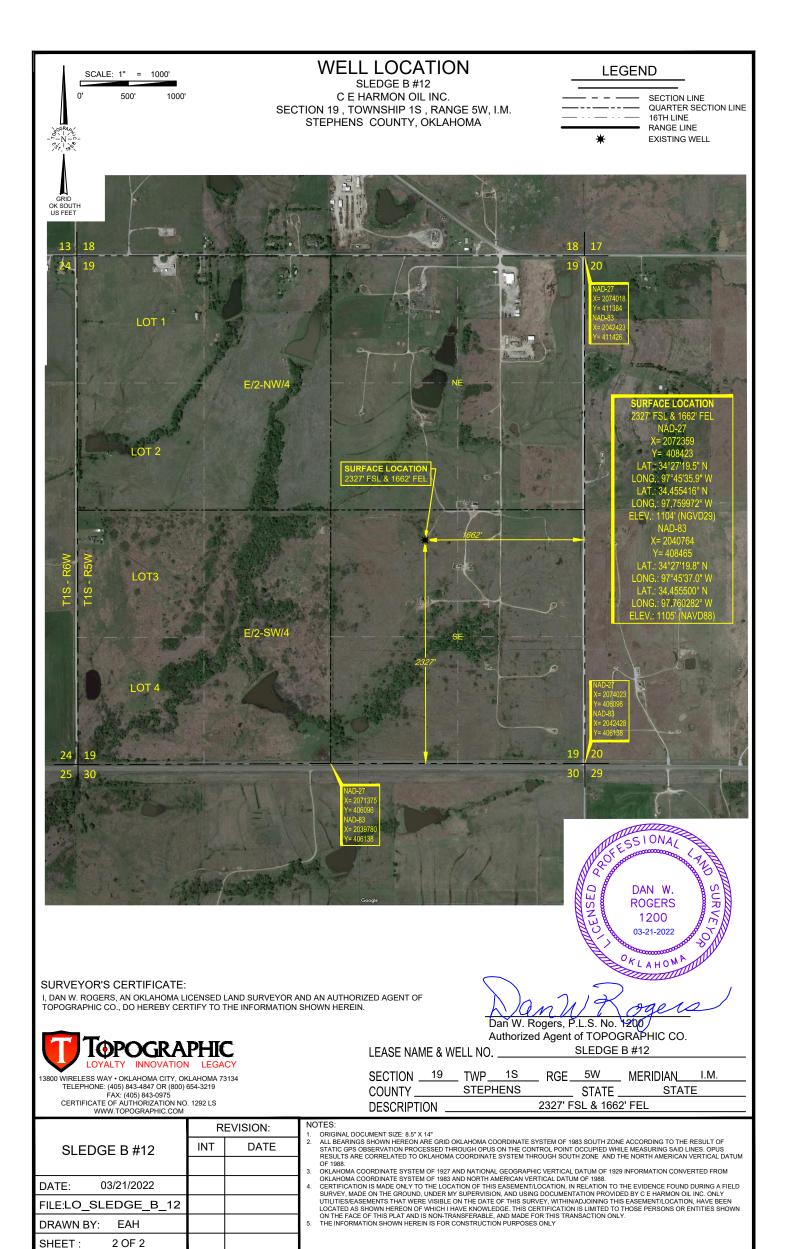

## LOCATION & ELEVATION VERIFICATION MAP

LEASE NAME & WELL NO. SLEDGE B #12

 SECTION
 19
 TWP
 1S
 RGE
 5W
 MERIDIAN
 I.M.

 COUNTY
 STEPHENS
 STATE
 STATE

 DESCRIPTION
 2327' FSL & 1662' FEL

ELEV.: 1104' (NGVD29)
ELEV.: 1105' (NAVD88)

THIS EASEMENT/SERVITUDE LOCATION SHOWN HEREON HAS BEEN SURVEYED ON THE GROUND UNDER MY SUPERVISION AND PREPARED ACCORDING TO THE EVIDENCE FOUND AT THE TIME OF SURVEY, AND DATA PROVIDED BY C E HARMON OIL INC.. THIS CERTIFICATION IS MADE AND LIMITED TO THOSE PERSONS OR ENTITIES SHOWN ON THE FACE OF THIS PLAT AND IS NON-TRANSFERABLE. THIS SURVEY IS CERTIFIED FOR THIS TRANSACTION ONLY.

ALL BEARINGS, DISTANCES, AND COORDINATE VALUES CONTAINED HEREON ARE GRID BASED UPON THE OKLAHOMA STATE PLANE COORDINATE SYSTEM, SOUTH ZONE OF THE NORTH AMERICAN DATUM, U.S. SURVEY FEET.

13800 WIRELESS WAY • OKLAHOMA CITY, OKLAHOMA 73134 TELEPHONE: (405) 843-4847 OR (800) 654-3219 FAX: (405) 843-0975 CERTIFICATE OF AUTHORIZATION NO. 1292 LS WWW.TOPOGRAPHIC.COM