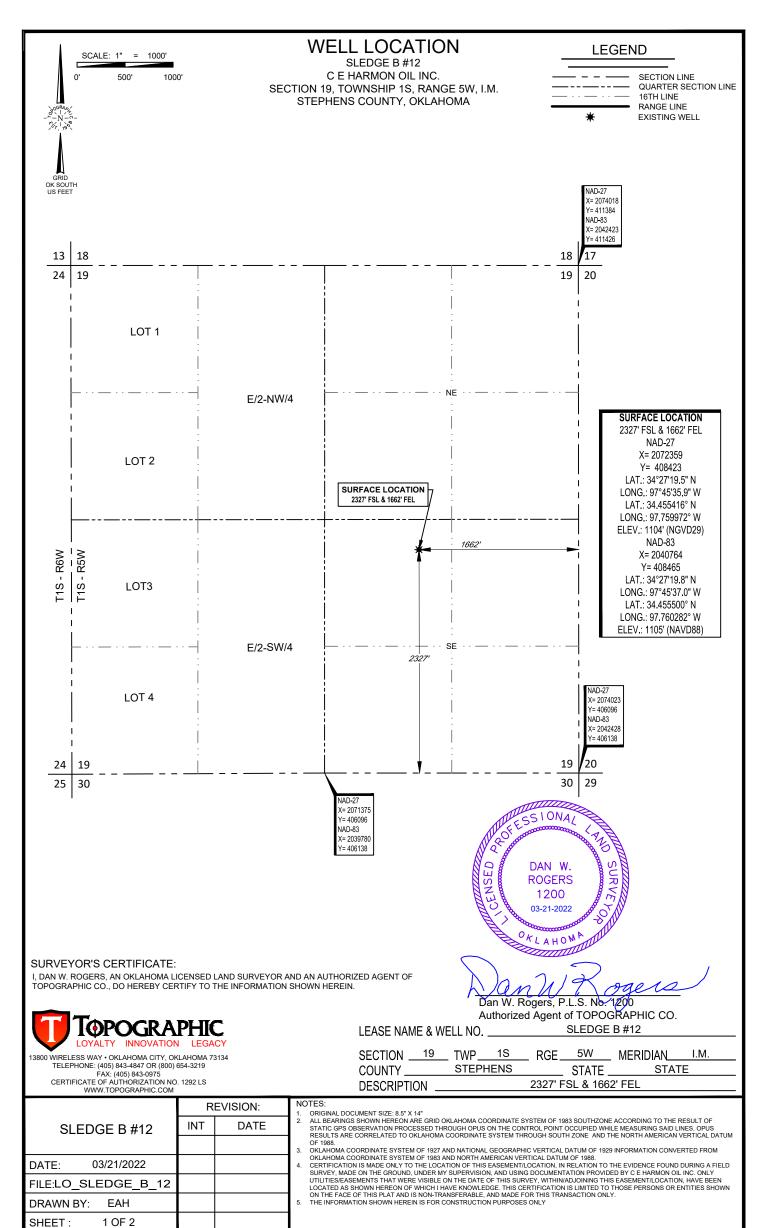

## **PERMIT TO DEEPEN**

| WELL LOCATION:                                                                          | Section:                                            | 19         | Township     | : 1S R          | ange:    | 5W                           | County: \$                                       | county: STEPHENS |                                              |                |            |         |            |               |           |             |        |
|-----------------------------------------------------------------------------------------|-----------------------------------------------------|------------|--------------|-----------------|----------|------------------------------|--------------------------------------------------|------------------|----------------------------------------------|----------------|------------|---------|------------|---------------|-----------|-------------|--------|
| SPOT LOCATION:                                                                          | NW                                                  | NW         | SE           | FEET FROM QU    | JARTER:  | FROM                         | SOUTH                                            | FROM             | EAST                                         |                |            |         |            |               |           |             |        |
|                                                                                         |                                                     |            |              | SECTION         | N LINES: |                              | 2327                                             |                  | 1662                                         |                |            |         |            |               |           |             |        |
| Lease Name:                                                                             | H M SLEDGE                                          |            |              |                 | ,        | Well No:                     | B12                                              |                  |                                              | We             | ll will be | 318     | feet from  | nearest uni   | t or leas | e boundar   | y.     |
| Operator Name:                                                                          | HARMON C                                            | OIL INC    |              |                 | Te       | lephone                      | 91866385                                         | 515              |                                              |                |            |         | ОТС        | C/OCC Nun     | nber:     | 10266       | 0      |
| HARMON C E OIL INC                                                                      |                                                     |            |              |                 |          | ] [,                         | WALLING EN                                       | IERGY F          | RESOUF                                       | RCES           |            |         |            |               |           |             |        |
| 5555 E 71ST ST STE 9300                                                                 |                                                     |            |              |                 |          |                              | $\  \ \ _1$                                      | P.O. BOX 150     | 05                                           |                |            |         |            |               |           |             |        |
| TULSA,                                                                                  |                                                     |            |              |                 |          |                              | DUNCAN                                           |                  |                                              |                |            | ОК      | 73534      |               |           |             |        |
|                                                                                         |                                                     |            |              |                 |          |                              |                                                  |                  |                                              |                |            |         |            |               |           |             |        |
|                                                                                         |                                                     |            |              |                 |          |                              |                                                  | ]                |                                              |                |            |         |            |               |           |             |        |
| Formation(s)                                                                            | (Permit Va                                          | ılid for L | isted Fo     | rmations On     | ly):     |                              |                                                  |                  |                                              |                |            |         |            |               |           |             |        |
| Name                                                                                    |                                                     |            | Code         | 9               |          | epth                         |                                                  |                  |                                              |                |            |         |            |               |           |             |        |
| 1 DEESE                                                                                 | DEESE 404DEESS                                      |            |              | 3000            |          |                              |                                                  |                  |                                              |                |            |         |            |               |           |             |        |
| Spacing Orders:                                                                         | No Spacir                                           | ng         |              |                 | Locati   | on Exce                      | ption Orders                                     | s: <b>N</b>      | lo Exceptio                                  | ons            |            | Inc     | reased Der | nsity Orders: | No        | Densit      | у      |
| Pending CD Number                                                                       | Pending CD Numbers: No Pending Working interest own |            |              |                 |          |                              | terest owne                                      | rs' not          | rs' notified: *** Special Orders: No Special |                |            |         |            |               |           |             | ıl     |
| Total Depth: 4600 Ground Elevation: 1109 Surface Casing: 264 IP Depth to base of Treata |                                                     |            |              |                 |          |                              |                                                  | of Treatable     | Water-Beari                                  | ng FM:         | 400        |         |            |               |           |             |        |
|                                                                                         |                                                     |            |              |                 |          |                              |                                                  |                  |                                              |                |            | D       | eep surf   | ace casin     | g has I   | oeen ap     | proved |
| Under Federal Jurisdiction: No                                                          |                                                     |            |              |                 |          |                              | Approved Method for disposal of Drilling Fluids: |                  |                                              |                |            |         |            |               |           |             |        |
|                                                                                         | Supply Well Dr                                      |            |              |                 |          |                              |                                                  |                  |                                              |                |            |         |            |               |           |             |        |
| Surface                                                                                 | e Water used to                                     | Drill: No  |              |                 |          |                              |                                                  | E                | . Haul to Commer                             | rcial pit faci | ity        | Sec. 16 | Twn. 5N R  | ng. 2W Cnty.  | 87 Orde   | er No: 5897 | 82     |
| PIT 1 INFORI                                                                            | MATION                                              |            |              |                 |          |                              |                                                  |                  | Cate                                         | gory of Pit    | 2          |         |            |               |           |             |        |
| Type of Pit System: ON SITE                                                             |                                                     |            |              |                 |          | ı                            | Liner not required for Category: 2               |                  |                                              |                |            |         |            |               |           |             |        |
| Type of Mud System: WATER BASED                                                         |                                                     |            |              |                 |          | Pit Location is: BED AQUIFER |                                                  |                  |                                              |                |            |         |            |               |           |             |        |
| Chlorides Max: 50                                                                       | 000 Average: 30                                     | 000        |              |                 |          |                              |                                                  |                  | Pit Location F                               | Formation:     | PURCE      | L       |            |               |           |             |        |
| Is depth to                                                                             | top of ground w                                     | ater great | er than 10ft | below base of p | it? Y    |                              |                                                  |                  |                                              |                |            |         |            |               |           |             |        |
| Within 1 n                                                                              | mile of municipa                                    | l water we | ell? N       |                 |          |                              |                                                  |                  |                                              |                |            |         |            |               |           |             |        |
|                                                                                         | Wellhead Prote                                      | ection Are | a? N         |                 |          |                              |                                                  |                  |                                              |                |            |         |            |               |           |             |        |
| Pit <u>is</u> lo                                                                        | ocated in a Hydr                                    | ologically | Sensitive A  | rea.            |          |                              |                                                  |                  |                                              |                |            |         |            |               |           |             |        |
|                                                                                         |                                                     |            |              |                 |          |                              |                                                  |                  |                                              |                |            |         |            |               |           |             |        |

## LOCATION & ELEVATION VERIFICATION MAP

LEASE NAME & WELL NO. SLEDGE B #12

 SECTION
 19
 TWP
 1S
 RGE
 5W
 MERIDIAN
 I.M.

 COUNTY
 STEPHENS
 STATE
 STATE

 DESCRIPTION
 2327' FSL & 1662' FEL

ELEV.: 1104' (NGVD29)
ELEV.: 1105' (NAVD88)

THIS EASEMENT/SERVITUDE LOCATION SHOWN HEREON HAS BEEN SURVEYED ON THE GROUND UNDER MY SUPERVISION AND PREPARED ACCORDING TO THE EVIDENCE FOUND AT THE TIME OF SURVEY, AND DATA PROVIDED BY C E HARMON OIL INC.. THIS CERTIFICATION IS MADE AND LIMITED TO THOSE PERSONS OR ENTITIES SHOWN ON THE FACE OF THIS PLAT AND IS NON-TRANSFERABLE. THIS SURVEY IS CERTIFIED FOR THIS TRANSACTION ONLY.

ALL BEARINGS, DISTANCES, AND COORDINATE VALUES CONTAINED HEREON ARE GRID BASED UPON THE OKLAHOMA STATE PLANE COORDINATE SYSTEM, SOUTH ZONE OF THE NORTH AMERICAN DATUM, U.S. SURVEY FEET.

13800 WIRELESS WAY • OKLAHOMA CITY, OKLAHOMA 73134 TELEPHONE: (405) 843-4847 OR (800) 654-3219 FAX: (405) 843-0975 CERTIFICATE OF AUTHORIZATION NO. 1292 LS WWW.TOPOGRAPHIC.COM