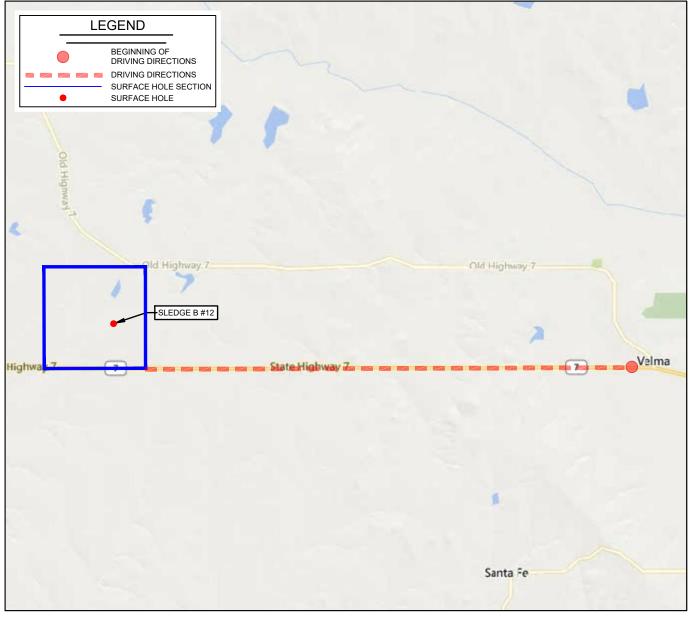

## VICINITY MAP

LEASE NAME & WELL NO.

SLEDGE B #12

SECTION \_\_\_19 \_\_TWP \_\_1S \_\_\_RGE \_\_5W \_\_\_MERIDIAN \_\_\_I.M.

COUNTY \_\_\_\_\_STEPHENS \_\_\_\_STATE \_\_\_\_STATE

DESCRIPTION \_\_\_\_\_2327' FSL & 1662' FEL

DISTANCE & DIRECTION
FROM THE JCT OF N2990 RD AND HWY 7 AT VELMA, OK, GO WEST
ON HWY 7 FOR +/- 5.0 MILES TO APPROXIMATE SE CORNER OF
SECTION 19, T1S R5W.

THIS EASEMENT/SERVITUDE LOCATION SHOWN HEREON HAS BEEN SURVEYED ON THE GROUND UNDER MY SUPERVISION AND PREPARED ACCORDING TO THE EVIDENCE FOUND AT THE TIME OF SURVEY, AND DATA PROVIDED BY C E HARMON OIL INC.. THIS CERTIFICATION IS MADE AND LIMITED TO THOSE PERSONS OR ENTITIES SHOWN ON THE FACE OF THIS PLAT AND IS NON-TRANSFERABLE. THIS SURVEY IS CERTIFIED FOR THIS TRANSACTION ONLY.