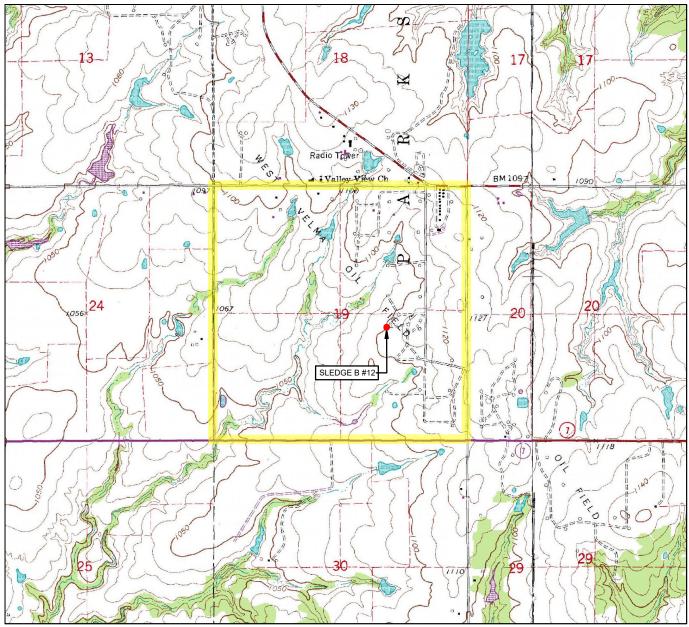

## VICINITY MAP

LEASE NAME & WELL NO.

SLEDGE B #12

SECTION \_\_\_19 \_\_TWP \_\_1S \_\_\_RGE \_\_5W \_\_\_MERIDIAN \_\_\_I.M.

COUNTY \_\_\_\_\_STEPHENS \_\_\_\_STATE \_\_\_\_STATE

DESCRIPTION \_\_\_\_\_2327' FSL & 1662' FEL

DISTANCE & DIRECTION
FROM THE JCT OF N2990 RD AND HWY 7 AT VELMA, OK, GO WEST
ON HWY 7 FOR +/- 5.0 MILES TO APPROXIMATE SE CORNER OF
SECTION 19, T1S R5W.

THIS EASEMENT/SERVITUDE LOCATION SHOWN HEREON HAS BEEN SURVEYED ON THE GROUND UNDER MY SUPERVISION AND PREPARED ACCORDING TO THE EVIDENCE FOUND AT THE TIME OF SURVEY, AND DATA PROVIDED BY C E HARMON OIL INC.. THIS CERTIFICATION IS MADE AND LIMITED TO THOSE PERSONS OR ENTITIES SHOWN ON THE FACE OF THIS PLAT AND IS NON-TRANSFERABLE. THIS SURVEY IS CERTIFIED FOR THIS TRANSACTION ONLY.

ALL BEARINGS, DISTANCES, AND COORDINATE VALUES CONTAINED HEREON ARE GRID BASED UPON THE OKLAHOMA STATE PLANE COORDINATE SYSTEM, SOUTH OF THE NORTH AMERICAN DATUM, U.S. SURVEY FEET.

13800 WIRELESS WAY • OKLAHOMA CITY, OKLAHOMA 73134 TELEPHONE: (405) 843-4847 OR (800) 654-3219 FAX: (405) 843-0975 CERTIFICATE OF AUTHORIZATION NO. 1292 LS WWW.TOPOGRAPHIC.COM