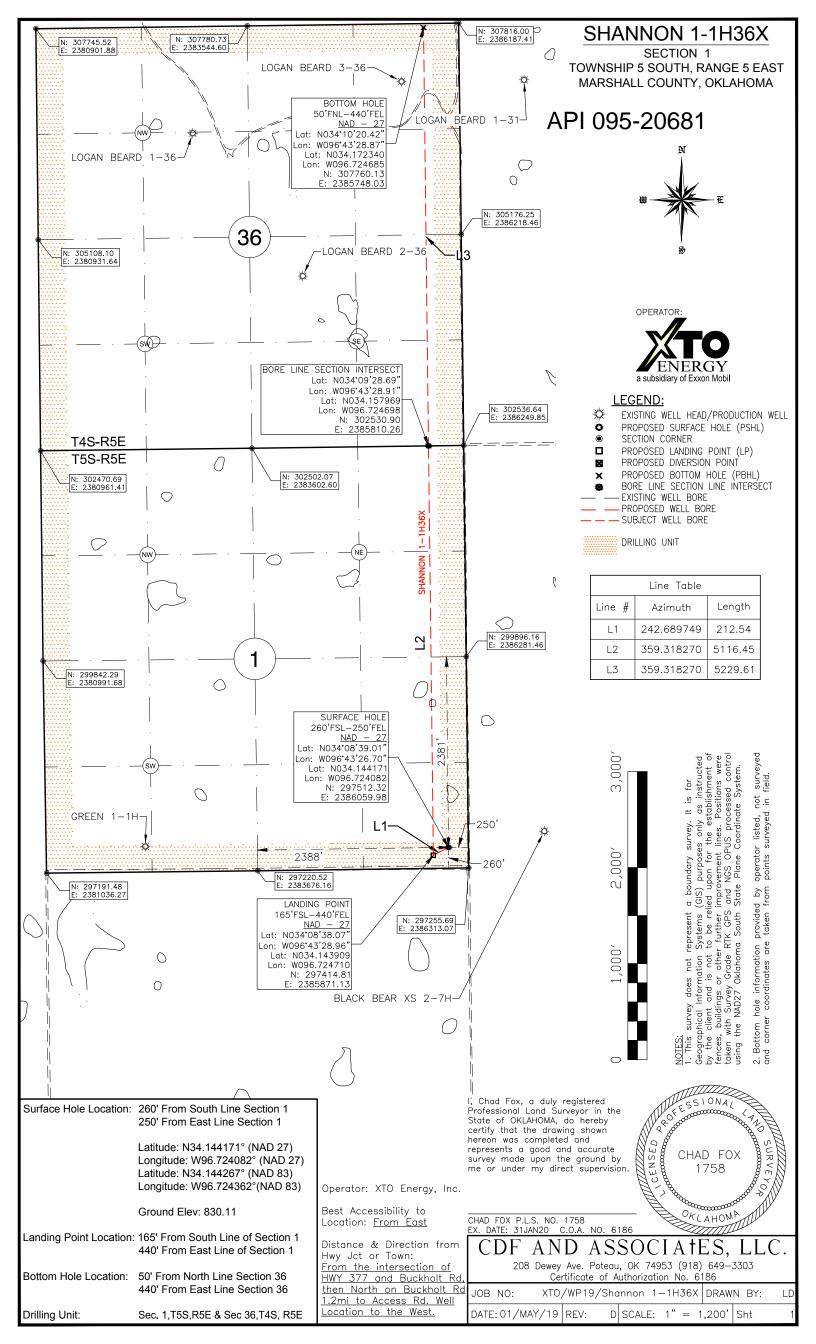

| API NUMBER: 095 20681<br>orizontal Hole Oil & Gas |            |                                                                                         |                | OKLAHOMA CORPORATION COMMISSION<br>OIL & GAS CONSERVATION DIVISION<br>P.O. BOX 52000<br>OKLAHOMA CITY, OK 73152-2000<br>(Rule 165:10-3-1) |                   |                                         | Approval Date:<br>Expiration Date: | 05/14/2019<br>11/14/2020 |                         |  |
|---------------------------------------------------|------------|-----------------------------------------------------------------------------------------|----------------|-------------------------------------------------------------------------------------------------------------------------------------------|-------------------|-----------------------------------------|------------------------------------|--------------------------|-------------------------|--|
|                                                   |            |                                                                                         |                |                                                                                                                                           | PERMIT TO         |                                         |                                    |                          |                         |  |
|                                                   |            |                                                                                         |                |                                                                                                                                           |                   | DRILL                                   |                                    |                          |                         |  |
| WELL LOCATION:                                    | Sec:       | 01 Twp: 55                                                                              | S Rge: 5E      | County: MARS                                                                                                                              | SHALL             |                                         |                                    |                          |                         |  |
| SPOT LOCATION                                     | SE         | SESE                                                                                    |                |                                                                                                                                           |                   | SOUTH FROM EAST                         |                                    |                          |                         |  |
|                                                   |            |                                                                                         | SECTION        | N LINES:                                                                                                                                  | 260               | 250                                     |                                    |                          |                         |  |
| Lease Name:                                       | SHANN      | ON                                                                                      |                | Well No:                                                                                                                                  | 1-1H36X           | ,                                       | Well will be 25                    | 0 feet from nearest      | unit or lease boundary. |  |
| Operator<br>Name:                                 | хто        | ENERGY INC                                                                              |                |                                                                                                                                           | Telephone:        | 4053193208; 8178852                     | OTO                                | C/OCC Number:            | 21003 0                 |  |
| XTO ENERGY INC<br>22777 SPRINGWOODS VILLAGE PKWY  |            |                                                                                         |                |                                                                                                                                           |                   | GARY & SH                               | ANNON BARKER                       |                          |                         |  |
|                                                   |            |                                                                                         | TX 7738        | 89-1425                                                                                                                                   |                   | P.O. BOX 57                             | 73                                 |                          |                         |  |
|                                                   |            |                                                                                         | 1700           | 0 1420                                                                                                                                    |                   | MADILL                                  |                                    | OK 734                   | 446                     |  |
|                                                   | WOODFO     | I                                                                                       |                | 8648<br>8665                                                                                                                              |                   | 7<br>8<br>9<br>10                       |                                    |                          |                         |  |
| Spacing Orders: 550737<br>560208<br>533420        |            |                                                                                         |                | Location Exception Orders:                                                                                                                |                   |                                         | Increased Density Orders:          |                          |                         |  |
| Pending CD Numl                                   | :          | 201902290<br>201902291<br>201902289<br>201902292<br>201902294<br>201902294<br>201902364 |                |                                                                                                                                           |                   |                                         | Special                            | Orders:                  |                         |  |
| Total Depth: 2                                    | 21000      | Ground                                                                                  | Elevation: 830 | Surface (                                                                                                                                 | Casing: 199       | 0                                       | Depth to ba                        | se of Treatable Water-E  | Bearing FM: 870         |  |
| Under Federal                                     | Jurisdicti | on: No                                                                                  |                | Fresh Water                                                                                                                               | Supply Well Drill | ed: No<br>Approved Method for disp      | oosal of Drilling Flu              | Surface Water use        | ed to Drill: Yes        |  |
|                                                   |            |                                                                                         |                |                                                                                                                                           |                   | D. One time land applica<br>H. SEE MEMO | tion (REQUIRES                     | S PERMIT)                | PERMIT NO: 19-3637      |  |

## HORIZONTAL HOLE 1

Sec 36 Twp 4S Rge 5E County MARSHALL Spot Location of End Point: NW NE NE NE Feet From: NORTH 1/4 Section Line: 50 Feet From: EAST 1/4 Section Line: 440 Depth of Deviation: 9083 Radius of Turn: 1000 Direction: 359 Total Length: 10346 Measured Total Depth: 21000 True Vertical Depth: 8665 End Point Location from Lease, Unit, or Property Line: 50