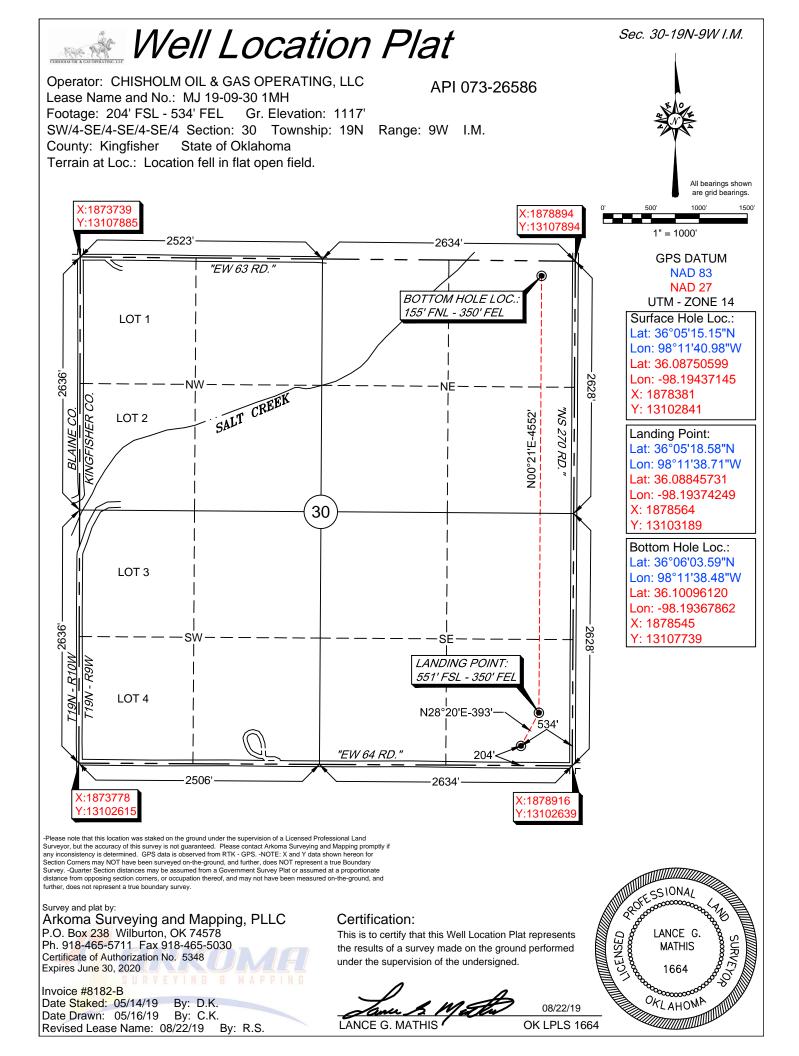

| API NUMBER: 073 26586 A<br>orizontal Hole Oil & Gas                                          | OIL & GAS CONS<br>P.O. B<br>OKLAHOMA CI | DRATION COMMISSION<br>ERVATION DIVISION<br>OX 52000<br>TY, OK 73152-2000<br>65:10-3-1) | Approval Date: 06/12/2019<br>Expiration Date: 12/12/2020                            |
|----------------------------------------------------------------------------------------------|-----------------------------------------|----------------------------------------------------------------------------------------|-------------------------------------------------------------------------------------|
| nend reason: AMENDING NAME TO MJ 19-09-30 1MH;<br>RDERS                                      | UPDATE <u>AMEND PE</u>                  | RMIT TO DRILL                                                                          |                                                                                     |
|                                                                                              |                                         |                                                                                        |                                                                                     |
| WELL LOCATION: Sec: 30 Twp: 19N Rge                                                          | e: 9W County: KINGFISHER                |                                                                                        |                                                                                     |
| SPOT LOCATION: SW SE SE SE                                                                   | FEET FROM QUARTER: FROM SOUTH           | FROM EAST                                                                              |                                                                                     |
|                                                                                              | 204                                     | 534                                                                                    |                                                                                     |
| Lease Name: MJ 19-09-30<br>Operator CHISHOLM OIL & GAS OPER.<br>Name:                        | Well No: 1MH ATING LLC Teleph           | Wel                                                                                    | Il will be 204 feet from nearest unit or lease boundary.<br>OTC/OCC Number: 23991 0 |
| CHISHOLM OIL & GAS OPERATIN<br>6100 S YALE AVE STE 1700                                      | G LLC                                   | HOYT MCEAC<br>8289 HIGHWA                                                              |                                                                                     |
| TULSA, OK                                                                                    | 74136-1921                              | SOUTHARD                                                                               | OK 73770                                                                            |
| Formation(s) (Permit Valid for Listed<br>Name 1 MISSISSIPPIAN 2 3 4 5 Species Orders: 700773 | <b>Depth</b><br>7360                    | Name<br>6<br>7<br>8<br>9<br>10                                                         | Depth                                                                               |
| Spacing Orders: 700773                                                                       | Location Exception Orders:              | 702409                                                                                 | Increased Density Orders:                                                           |
| Pending CD Numbers:                                                                          |                                         |                                                                                        | Special Orders:                                                                     |
| Total Depth: 13131 Ground Elevation                                                          | n: 1117 Surface Casing:                 | 120                                                                                    | Depth to base of Treatable Water-Bearing FM: 70                                     |
| Under Federal Jurisdiction: No                                                               | Fresh Water Supply We                   | ell Drilled: No                                                                        | Surface Water used to Drill: Yes                                                    |
| PIT 1 INFORMATION                                                                            |                                         | Approved Method for dispose                                                            | al of Drilling Fluids:                                                              |
| Type of Pit System: CLOSED Closed System Me                                                  | ans Steel Pits                          |                                                                                        |                                                                                     |
| Type of Mud System: WATER BASED                                                              |                                         | D. One time land application (REQUIRES PERMIT) PERMIT NO: 19-36672                     |                                                                                     |
| Chlorides Max: 8000 Average: 5000                                                            |                                         | H. CLOSED SYSTEM=STE                                                                   | EEL PITS PER OPERATOR REQUEST                                                       |
| Is depth to top of ground water greater than 10ft belo                                       | ow base of pit? Y                       |                                                                                        |                                                                                     |
| Within 1 mile of municipal water well? N Wellhead Protection Area? N                         |                                         |                                                                                        |                                                                                     |
| Pit <b>is</b> located in a Hydrologically Sensitive Ar                                       | ea                                      |                                                                                        |                                                                                     |
| Category of Pit: C                                                                           |                                         |                                                                                        |                                                                                     |
| Liner not required for Category: C                                                           |                                         |                                                                                        |                                                                                     |
|                                                                                              |                                         |                                                                                        |                                                                                     |
| Pit Location is BED AQUIFER                                                                  |                                         |                                                                                        |                                                                                     |

## HORIZONTAL HOLE 1

KINGFISHER Sec 30 Twp 19N Rge 9W County Spot Location of End Point: NW NF NE NE Feet From: NORTH 1/4 Section Line: 155 Feet From: EAST 1/4 Section Line: 350 Depth of Deviation: 7779 Radius of Turn: 505 Direction: 5 Total Length: 4559 Measured Total Depth: 13131 True Vertical Depth: 8300 End Point Location from Lease. Unit. or Property Line: 155 Notes: Description Category HYDRAULIC FRACTURING 5/30/2019 - G71 - OCC 165:10-3-10 REQUIRES: 1) PRIOR TO COMMENCEMENT OF HYDRAULIC FRACTURING OPERATIONS FOR HORIZONTAL WELLS, NOTICE GIVEN FIVE BUSINESS DAYS IN ADVANCE TO OFFSET OPERATORS WITH WELLS COMPLETED IN THE SAME COMMON SOURCE OF SUPPLY WITHIN 1/2 MILE: 2) WITH NOTICE ALSO GIVEN 48 HOURS IN ADVANCE OF HYDRAULIC FRACTURING ALL WELLS TO BOTH THE OCC CENTRAL OFFICE AND LOCAL DISTRICT OFFICES, USING THE "FRAC NOTICE FORM" FOUND AT THE FOLLOWING LINK: OCCEWEB.COM/OG/OGFORMS.HTML; AND, 3) THE CHEMICAL DISCLOSURE OF HYDRAULIC FRACTURING INGREDIENTS FOR ALL WELLS TO BE REPORTED TO FRACFOCUS WITHIN 60 DAYS AFTER THE CONCLUSION THE HYDRAULIC FRACTURING OPERATIONS, USING THE FOLLOWING LINK: FRACFOCUS.ORG LOCATION EXCEPTION - 702409 10/15/2019 - GB1 - (I.O.) 30-19N-9W X700773 MSSP COMPL. INT. NCT 150' FNL, NCT 150' FSL, NCT 330' FEL CHISHOLM OIL AND GAS OPERATING, LLC 9/18/2019 10/15/2019 - GB1 - (640)(HOR) 30-19N-9W SPACING - 700773 EXT 678731 MSSP, OTHERS POE TO BHL NLT 660' FB (COEXIST SP. ORDER 31905/173583 BPMSU SE4; SP. ORDER 31905/173583/186022 BPMSU NE4: SP. ORDER 31905/173583/186022/187299 BPMSU W2; SP. ORDER 59939 MSSSD; OTHERS)