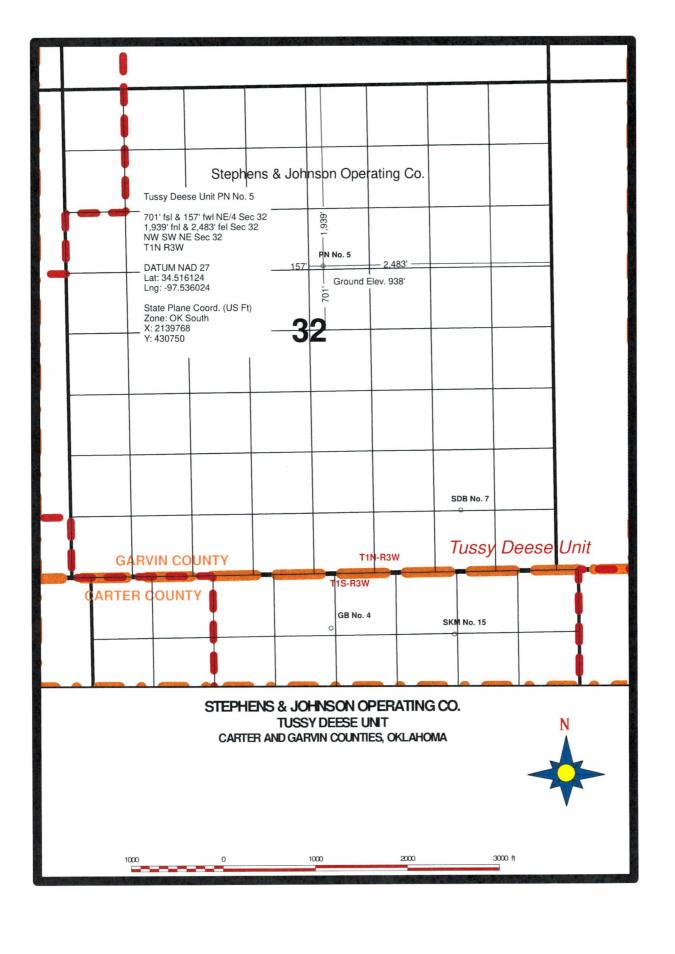

## **PERMIT TO DRILL**

| WELL LOCATION:                                          | Section:                 | 32           | Township:    | 1N R                                                   | ange: 3W                           | County: C     | GAR\          | VIN                                     |           |              |               |           |               |           |              |
|---------------------------------------------------------|--------------------------|--------------|--------------|--------------------------------------------------------|------------------------------------|---------------|---------------|-----------------------------------------|-----------|--------------|---------------|-----------|---------------|-----------|--------------|
| SPOT LOCATION:                                          | SW NW                    | SW           | NE           | FEET FROM QU                                           | ARTER: FROM                        | SOUTH         | FRO           | DM WEST                                 |           |              |               |           |               |           |              |
|                                                         |                          |              |              | SECTION                                                | LINES:                             | 701           |               | 157                                     |           |              |               |           |               |           |              |
| Lease Name:                                             | TUSSY DEESE              | UNIT         |              |                                                        | Well No                            | : PN 5        |               |                                         | Well w    | ill be       | 2150          | feet from | nearest uni   | t or leas | se boundary. |
| Operator Name:                                          | STEPHENS &               | JOHNSON      | OPERATI      | ING CO                                                 | Telephone                          | 94072321      | 166; 9        | 9407165376                              |           |              |               | ОТО       | C/OCC Nun     | nber:     | 19113 0      |
| STEPHENS 8                                              | & JOHNSON                | OPER/        | ATING C      | 0                                                      |                                    |               |               | SJOC LAND                               |           |              |               |           |               |           |              |
| PO BOX 2249                                             | 9                        |              |              |                                                        |                                    |               |               | 811 6TH ST STE                          | 300       |              |               |           |               |           |              |
| WICHITA FALLS, TX 76307-2249                            |                          |              |              |                                                        |                                    |               | WICHITA FALLS |                                         |           |              | TX            | 76301     |               |           |              |
|                                                         | •                        |              |              |                                                        |                                    |               |               | *************************************** |           |              |               | 170       | 70001         |           |              |
|                                                         |                          |              |              |                                                        |                                    |               | -             |                                         |           |              |               |           |               |           |              |
|                                                         |                          |              |              |                                                        |                                    |               |               |                                         |           |              |               |           |               |           |              |
| Formation(s)                                            | (Permit Val              | id for Lis   |              | mations Onl                                            | y):                                |               |               |                                         |           |              |               |           |               |           |              |
| Name                                                    |                          |              | Code         |                                                        | Depth                              |               |               |                                         |           |              |               |           |               |           |              |
| 1 DEESE                                                 |                          |              | 404DE        | ESS                                                    | 2236                               |               |               |                                         |           |              |               |           |               |           |              |
| Spacing Orders:                                         | 75567                    |              |              |                                                        | Location Exce                      | eption Orders | s: <b> </b>   | No Exceptions                           |           |              | Inc           | reased De | nsity Orders: | No        | Density      |
| Pending CD Numbers: No Pending Working interest own     |                          |              |              | nterest owner                                          | rs' no                             | otified: ***  |               |                                         |           | Spe          | ecial Orders: | No        | Special       |           |              |
| Total Depth: 2776 Ground Elevation: 938 Surface Casing: |                          |              |              | Casing:                                                | 0                                  |               | [             | Depth to                                | base o    | of Treatable | Water-Bear    | ing FM:   | 1030          |           |              |
| Alternate Casi                                          | Alternate Casing Program |              |              |                                                        |                                    |               |               |                                         |           |              |               |           |               |           |              |
| Cement will b                                           | e circulated             | by use       | of a two     | o-stage cer                                            | nenting to                         | ol from       | 11            | 130 to 0 .                              |           |              |               |           |               |           |              |
| Under                                                   | Federal Jurisdict        | ion: No      |              |                                                        |                                    |               | Ţ.            | Approved Method for d                   | isposal o | of Drillin   | ng Fluic      | ds:       |               |           | T            |
| Fresh Water Supply Well Drilled: No                     |                          |              |              | A. Evaporation/dewater and backfilling of reserve pit. |                                    |               |               |                                         |           |              |               |           |               |           |              |
| Surface                                                 | e Water used to D        | Orill: No    |              |                                                        |                                    |               |               |                                         |           |              |               |           |               |           |              |
|                                                         |                          |              |              |                                                        |                                    |               |               | H. (Other)                              |           | (            | CBL RE        | QUIRED    |               |           |              |
| PIT 1 INFOR                                             | MATION                   |              |              |                                                        |                                    |               |               | Category o                              | of Pit: 2 |              |               |           |               |           |              |
| Type of Pit System: ON SITE                             |                          |              |              |                                                        | Liner not required for Category: 2 |               |               |                                         |           |              |               |           |               |           |              |
| Type of Mud System: WATER BASED                         |                          |              |              | Pit Location is: BED AQUIFER                           |                                    |               |               |                                         |           |              |               |           |               |           |              |
| Chlorides Max: 50                                       | -                        |              |              |                                                        |                                    |               |               | Pit Location Forma                      | ition: G  | ARBER        | 2             |           |               |           |              |
| 1                                                       | top of ground wa         | _            |              | elow base of pi                                        | t? Y                               |               |               |                                         |           |              |               |           |               |           |              |
| Within 1 r                                              | mile of municipal        |              |              |                                                        |                                    |               |               |                                         |           |              |               |           |               |           |              |
| Die I-                                                  | Wellhead Prote           |              |              |                                                        |                                    |               |               |                                         |           |              |               |           |               |           |              |
| Pit <u>is</u> lo                                        | ocated in a Hydro        | ologically S | ensitive Are | ea.                                                    |                                    |               |               |                                         |           |              |               |           |               |           |              |
|                                                         | <u> </u>                 |              |              | <u> </u>                                               |                                    |               |               |                                         |           |              |               |           |               |           | <u> </u>     |