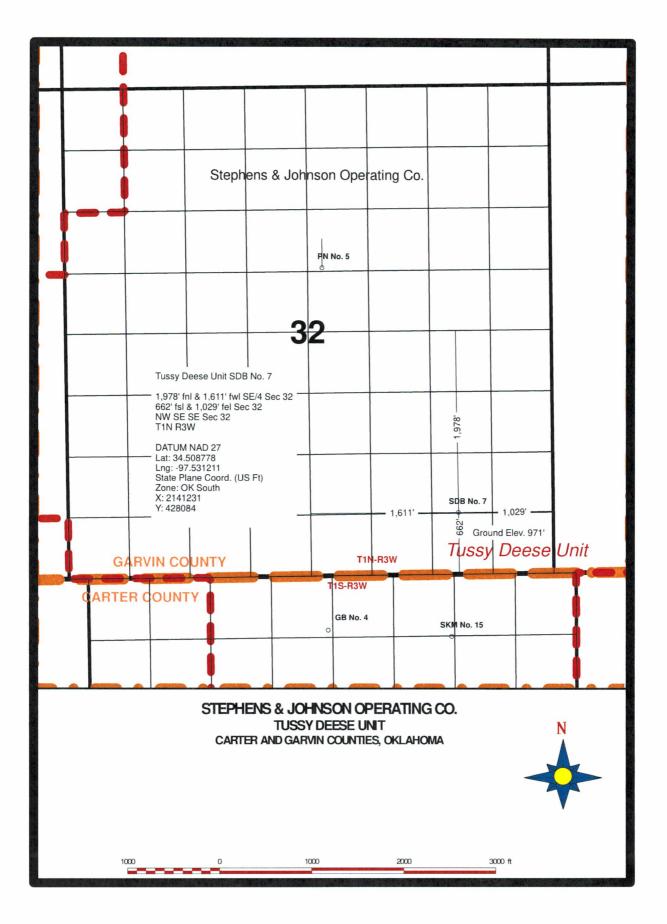

| API NUMBER:                                                            | 049 25350                                                                                          | o                 | OIL & GAS CONSE<br>P.O. BO<br>OKLAHOMA CIT | RATION COMMISSION<br>ERVATION DIVISION<br>DX 52000<br>TY, OK 73152-2000 | Approval Date: 09/07/2021<br>Expiration Date: 03/07/2023 |
|------------------------------------------------------------------------|----------------------------------------------------------------------------------------------------|-------------------|--------------------------------------------|-------------------------------------------------------------------------|----------------------------------------------------------|
| traight Hole                                                           | Oil & Gas                                                                                          |                   | ·                                          | <sup>55:10-3-1)</sup><br>TO DRILL                                       |                                                          |
| WELL LOCATION:                                                         | Section: 32 To                                                                                     | wnship: 1N R      | ange: 3W County: G                         | GARVIN                                                                  |                                                          |
| SPOT LOCATION:                                                         | SW NW SE                                                                                           | SE FEET FROM QU   | JARTER: FROM SOUTH                         | FROM EAST                                                               |                                                          |
|                                                                        |                                                                                                    | SECTIO            | N LINES: 662                               | 1029                                                                    |                                                          |
| Lease Name:                                                            | TUSSY DEESE UNIT                                                                                   |                   | Well No: SDB 7                             | Well w                                                                  | ill be 1440 feet from nearest unit or lease boundary.    |
| Operator Name:                                                         | STEPHENS & JOHNSON O                                                                               | PERATING CO       | Telephone: 94072321                        | 66; 9407165376                                                          | OTC/OCC Number: 19113 0                                  |
| STEPHENS                                                               | & JOHNSON OPERATI                                                                                  | NG CO             |                                            | SJOC LAND                                                               |                                                          |
| PO BOX 224                                                             | .9                                                                                                 |                   |                                            | 811 6TH ST STE 300                                                      |                                                          |
| WICHITA FALLS, TX 76307-2249                                           |                                                                                                    |                   | 19                                         | WICHITA FALLS                                                           | TX 76301                                                 |
|                                                                        |                                                                                                    |                   |                                            |                                                                         |                                                          |
|                                                                        |                                                                                                    |                   |                                            |                                                                         |                                                          |
|                                                                        |                                                                                                    |                   |                                            |                                                                         |                                                          |
| Formation(s)                                                           | (Permit Valid for Liste                                                                            | d Formations On   | y):                                        |                                                                         |                                                          |
| Name                                                                   |                                                                                                    | Code              | Depth                                      |                                                                         |                                                          |
| 1 DEESE                                                                |                                                                                                    | 404DEESS          | 2732                                       |                                                                         |                                                          |
| Spacing Orders:                                                        | 75567                                                                                              |                   | Location Exception Orders                  | No Exceptions                                                           | Increased Density Orders: No Density                     |
| Pending CD Numbers: No Pending Working interest own                    |                                                                                                    |                   |                                            | s' notified: ***                                                        | Special Orders: No Special                               |
| 0                                                                      |                                                                                                    |                   | Surface Casing:                            | 0                                                                       | Depth to base of Treatable Water-Bearing FM: 990         |
| Alternate Cas                                                          | ing Program                                                                                        |                   |                                            |                                                                         |                                                          |
|                                                                        | be circulated by use of                                                                            | f a two-stage cei | menting tool from                          | 1090 to 0 .                                                             |                                                          |
| Under Federal Jurisdiction: No                                         |                                                                                                    |                   |                                            | Approved Method for disposal of                                         | of Drilling Fluids:                                      |
| Fresh Water Supply Well Drilled: No<br>Surface Water used to Drill: No |                                                                                                    |                   |                                            | A. Evaporation/dewater and backf                                        | illing of reserve pit.                                   |
|                                                                        |                                                                                                    |                   |                                            | H. (Other)                                                              | CBL REQUIRED                                             |
| PIT 1 INFORMATION                                                      |                                                                                                    |                   |                                            | Category of Pit: 2                                                      |                                                          |
| Type of Pit System: ON SITE                                            |                                                                                                    |                   |                                            | Liner not required for Category                                         |                                                          |
| Type of Mud System: WATER BASED                                        |                                                                                                    |                   |                                            | Pit Location is: B                                                      |                                                          |
|                                                                        | 000 Average: 3000                                                                                  |                   | 20 M                                       | Pit Location Formation: G                                               | JARBER                                                   |
| Is depth to                                                            | o top of ground water greater that                                                                 |                   | IT? Y                                      |                                                                         |                                                          |
|                                                                        |                                                                                                    |                   |                                            |                                                                         |                                                          |
| Within 1                                                               | mile of municipal water well?                                                                      |                   |                                            |                                                                         |                                                          |
|                                                                        | mile of municipal water well? I<br>Wellhead Protection Area? I<br>located in a Hydrologically Sens | N                 |                                            |                                                                         |                                                          |