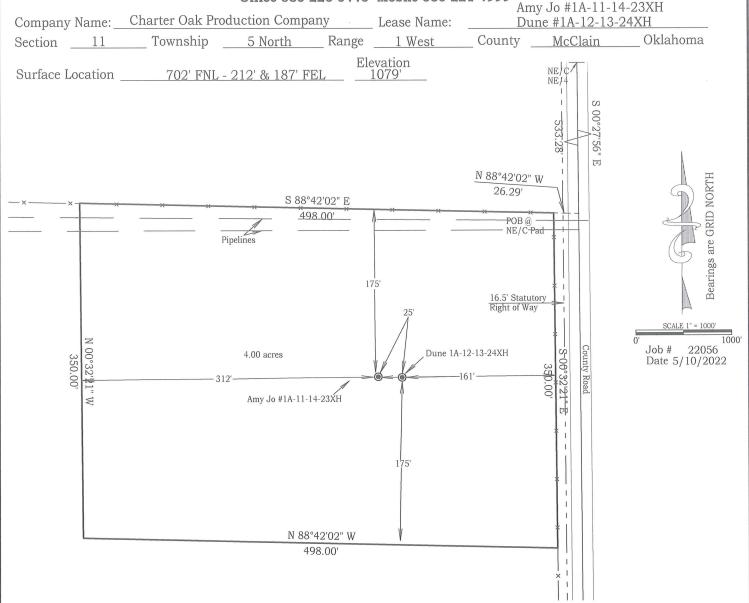

## **PERMIT TO DRILL**

| WELL LOCATION: Section: 11 Township: 5N Range: 1W Count                | y: MCCLAIN                                                         |
|------------------------------------------------------------------------|--------------------------------------------------------------------|
| SPOT LOCATION: NE SE NE NE FEET FROM QUARTER: FROM NORT                | TH FROM EAST                                                       |
| SECTION LINES: 702                                                     | 187                                                                |
| Lease Name: DUNE Well No: 1A-12                                        |                                                                    |
|                                                                        | ·                                                                  |
| Operator Name: CHARTER OAK PRODUCTION CO LLC Telephone: 40528          | 360361 OTC/OCC Number: 21672 0                                     |
| CHARTER OAK PRODUCTION CO LLC                                          | ARAN & AMY JO SHARP                                                |
| 13929 QUAIL POINTE DR                                                  | 32818 150TH ST.                                                    |
| OKLAHOMA CITY, OK 73134-1037                                           | WAYNE OK 73095                                                     |
|                                                                        | OK 75095                                                           |
|                                                                        |                                                                    |
|                                                                        | <b>_</b>                                                           |
| Formation(s) (Permit Valid for Listed Formations Only):                |                                                                    |
| Name Code Depth                                                        |                                                                    |
| 1 PENN BASAL UNCONF SAND 401BPUNC 5960                                 |                                                                    |
| 2 WOODFORD 319WDFD 5970                                                |                                                                    |
| 3 HUNTON 269HNTN 6074                                                  |                                                                    |
| Spacing Orders: 660164 Location Exception Or                           | rders: 724663 Increased Density Orders: No Density                 |
| 660815                                                                 |                                                                    |
| 724662                                                                 |                                                                    |
| Pending CD Numbers: No Pending Working interest or                     | wners' notified: *** Special Orders: No Special                    |
| Total Depth: 21500 Ground Elevation: 1079 Surface Casin                | g: 450 Depth to base of Treatable Water-Bearing FM: 250            |
| Hadas Fadayal Inviadiation. No                                         | Approved Method for disposal of Prilling Fluids                    |
| Under Federal Jurisdiction: No Fresh Water Supply Well Drilled: No     | Approved Method for disposal of Drilling Fluids:                   |
| Surface Water used to Drill: Yes                                       | D. One time land application (REQUIRES PERMIT) PERMIT NO: 22-38095 |
|                                                                        | H. (Other) SEE MEMO                                                |
| PIT 1 INFORMATION                                                      | Category of Pit: C                                                 |
| Type of Pit System: CLOSED Closed System Means Steel Pits              | Liner not required for Category: C                                 |
| Type of Mud System: WATER BASED                                        | Pit Location is: AP/TE DEPOSIT                                     |
| Chlorides Max: 5000 Average: 3000                                      | Pit Location Formation: TERRACE                                    |
| Is depth to top of ground water greater than 10ft below base of pit? Y |                                                                    |
| Within 1 mile of municipal water well? N                               |                                                                    |
| Wellhead Protection Area? N                                            |                                                                    |
| Pit <u>is</u> located in a Hydrologically Sensitive Area.              |                                                                    |
| PIT 2 INFORMATION                                                      | Category of Pit: C                                                 |
| Type of Pit System: CLOSED Closed System Means Steel Pits              | Liner not required for Category: C                                 |
| Type of Mud System: OIL BASED                                          | Pit Location is: AP/TE DEPOSIT                                     |
| Chlorides Max: 300000 Average: 200000                                  | Pit Location Formation: TERRACE                                    |
| Is depth to top of ground water greater than 10ft below base of pit? Y |                                                                    |
| Within 1 mile of municipal water well? N                               |                                                                    |
| Wellhead Protection Area? N                                            |                                                                    |
| Pit <b>is</b> located in a Hydrologically Sensitive Area.              |                                                                    |

**MULTI UNIT HOLE 1** 

Section: 24 Township: 5N Range: 1W Meridian: IM Total Length: 15000

County: MCCLAIN Measured Total Depth: 21500

Spot Location of End Point: SE SE SW SW True Vertical Depth: 8000

Feet From: SOUTH 1/4 Section Line: 50 End Point Location from
Feet From: WEST 1/4 Section Line: 993 Lease,Unit, or Property Line: 50

### NOTES:

| NOTES:                                  | I                                                                                                                                                                                                                                                                                                                                                                                                                                                                                                                  |  |  |  |  |
|-----------------------------------------|--------------------------------------------------------------------------------------------------------------------------------------------------------------------------------------------------------------------------------------------------------------------------------------------------------------------------------------------------------------------------------------------------------------------------------------------------------------------------------------------------------------------|--|--|--|--|
| Category                                | Description                                                                                                                                                                                                                                                                                                                                                                                                                                                                                                        |  |  |  |  |
| HYDRAULIC FRACTURING                    | [3/11/2022 - GC2] - OCC 165:10-3-10 REQUIRES:                                                                                                                                                                                                                                                                                                                                                                                                                                                                      |  |  |  |  |
|                                         | 1) NOTICE SHALL BE GIVEN AT LEAST 5 BUSINESS DAYS PRIOR TO COMMENCEMENT OF HYDRAULIC FRACTURING OPERATIONS ON A HORIZONTAL WELL TO OPERATORS PRODUCING WELLS WITHIN 1 MILE OF THE COMPLETION INTERVAL OF THE SUBJECT WELL. THE NOTICE TO SUCH OPERATORS SHALL CONTAIN THE INFORMATION IN FORM 6000NOO. IF THE HYDRAULIC FRACTURING OPERATIONS SCHEDULE CHANGES AFTER NOTICE HAS BEEN PROVIDED, RESULTING IN A DELAY OF OPERATIONS OF MORE THAN 5 DAYS FROM THE INITIAL NOTICE, NEW NOTICE IS REQUIRED TO BE GIVEN; |  |  |  |  |
|                                         | 2) NOTICE WILL BE GIVEN TO THE OCC CENTRAL OFFICE AND LOCAL DISTRICT OFFICES AT LEAST 48 HOURS PRIOR TO COMMENCEMENT OF HYDRAULIC FRACTURING OPERATIONS. FORM 6000NHF SHALL BE USED AND IS FOUND AT THIS LINK: OCCEWEB.COM/OG/OGFORMS.HTML; AND,                                                                                                                                                                                                                                                                   |  |  |  |  |
|                                         | 3) THE CHEMICAL DISCLOSURE OF HYDRAULIC FRACTURING INGREDIENTS FOR ALL WELLS IS TO BE REPORTED TO FRACFOCUS WITHIN 60 DAYS AFTER THE CONCLUSION OF HYDRAULIC FRACTURING OPERATIONS, FOUND AT FRACFOCUS.ORG                                                                                                                                                                                                                                                                                                         |  |  |  |  |
| LOCATION EXCEPTION - 724663 (202200450) | [5/19/2022 - GB1] - (I.O.) 12, 13, & 24-5N-1W X660164 BPUNC, WDFD, HNTN 12 &13-5N-1W X660815 BPUNC, WDFD, HNTN 24-5N-1W COMPL INT (12-5N-1W) NCT 165' FNL, NCT 0' FSL, NCT 330' FWL COMPL INT (13-5N-1W) NCT 0' FNL, NCT 0' FSL, NCT 330' FWL COMPL INT (24-5N-1W) NCT 0' FNL, NCT 165' FSL, NCT 330' FWL CHARTER OAK PRODUCTION CO, LLC 4/4/2022                                                                                                                                                                  |  |  |  |  |
| MEMO                                    | [3/11/2022 - GC2] - CLOSED SYSTEM=STEEL PITS PER OPERATOR REQUEST, OBM RETURNED TO VENDOR, CUTTINGS PERMITTED PER DISTRICT                                                                                                                                                                                                                                                                                                                                                                                         |  |  |  |  |
| SPACING - 660164                        | [3/16/2022 - GB1] - (640)(HOR) 12 & 13-5N-1W EST BPUNC, WDFD, HNTN, OTHERS COMPL INT (BPUNC, HNTN) NCT 660' FB COMPL INT (WDFD) NCT 165' FNL/FSL, NCT 330' FEL/FWL (COEXIST SP # 263184 HNTN; SP #106792 HNTN)                                                                                                                                                                                                                                                                                                     |  |  |  |  |
| SPACING - 660815                        | [3/16/2022 - GB1] - (640)(HOR) 24-5N-1W EST BPUNC, WDFD, HNTN COMPL INT (BPUNC, HNTN) NCT 660' FB COMPL INT (WDFD) NCT 165' FNL/FSL, NCT 330' FEL/FWL (COEXIST SP # 106792 HNTN)                                                                                                                                                                                                                                                                                                                                   |  |  |  |  |
| SPACING - 724662 (202200449)            | [5/19/2022 - GB1] - (I.O.) 12, 13, & 24-5N-1W EST MULTIUNIT HORIZONTAL WELL X660164 BPUNC, WDFD, HNTN 12 &13-5N-1W X660815 BPUNC, WDFD, HNTN 24-5N-1W (BPUNC, HNTN ADJACENT COMMON SOURCES OF SUPPLY TO WDFD) 35% 12-5N-1W 40% 13-5N-1W 25% 24-5N-1W CHARTER OAK PRODUCTION CO, LLC 4/4/2022                                                                                                                                                                                                                       |  |  |  |  |