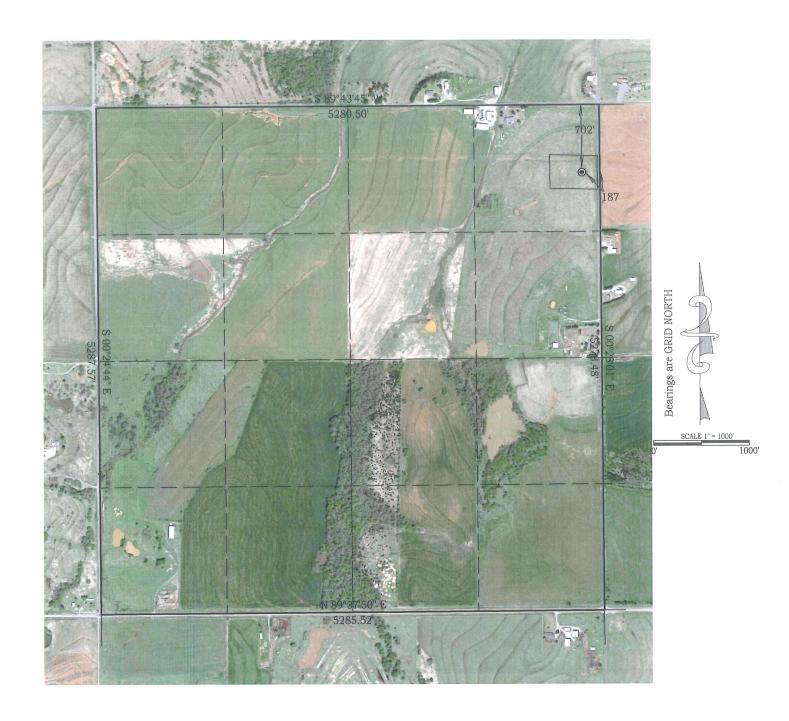

## **Well Location Plat**

M & M Land Surveying, Inc. 520 "E" Street NW. Ardmore, OK. 73401 Office 580-226-0446 Mobile 580-221-4999

| Company N                                   | ame: _       | Charter Oak Proc                                             | luction Compar                             | ıy                        | Lease Na                      | me: <u>Dune</u>        | #1A- | -12-13-24X                                          | H                                                                                                                                                                                                                                                                                 |  |
|---------------------------------------------|--------------|--------------------------------------------------------------|--------------------------------------------|---------------------------|-------------------------------|------------------------|------|-----------------------------------------------------|-----------------------------------------------------------------------------------------------------------------------------------------------------------------------------------------------------------------------------------------------------------------------------------|--|
|                                             |              | Township _                                                   |                                            |                           | 1 Wes                         | t County _             | Mo   | cClain                                              | _ Oklahoma                                                                                                                                                                                                                                                                        |  |
|                                             |              | 702' FNL - 187' FEL                                          |                                            | E16                       | evation<br>1079'              | Good Location?<br>Yes  |      | Topography  Location fell in 175' South of a fence. |                                                                                                                                                                                                                                                                                   |  |
| S 00°2Å'44" E<br>5287.57'                   |              |                                                              | S 89°43'45" W 528\$0.50"                   |                           |                               | 702'                   |      | N S L L L N E E                                     | SCALE 1" = 1000"  O' Job # 22056 Date 5/12/2022  MAD 83 OK SOUTH Surface Location atitude: 34.925878° congitude: 97.266150° I= 580,367' D= 2,188,475'  MAD 27 OK SOUTH Surface Location atitude: 34.925803° congitude: 97.265847° N= 580,323' D= 2,220,071'  sibility to Location |  |
|                                             |              |                                                              |                                            |                           |                               |                        |      |                                                     |                                                                                                                                                                                                                                                                                   |  |
| Distance &<br>Direction Fro<br>Highway or ' | om <u>Ro</u> | om the Jct. of US. 77 a<br>oad to the Northeast Co           | and SH 59, go 2.6 n<br>orner of Section 11 | niles East o              | n SH. 59, the                 | en 1 mile North on Cou | inty |                                                     | FESSIONAL PROPERTY.                                                                                                                                                                                                                                                               |  |
| I, D. Harry M<br>certify that th            |              | FICATE:<br>s, a Registered Land Su<br>described Well Locatio | rveyor in the state<br>n was surveyed and  | of Oklahon<br>d staked on | na, do hereby<br>the ground a | ,<br>as                |      | RED TO                                              | D. HARRY 0                                                                                                                                                                                                                                                                        |  |

This location has been staked according to the best official survey records available to us, but its accuracy is not guaranteed. Please review this plat and notify us immediately of any discrepancy.

D. Harry McClintick, R.P.L.S. # 1367, CA # 3093

shown.

The distances shown in parenthesis () are calculated distances based on the quarter section being 2640' and have not been measured.

OKLAHOMP

Topography Plat

M & M Land Surveying, Inc.
520 "E" Street NW. Ardmore, OK. 73401
Office 580-226-0446 Mobile 580-221-4999