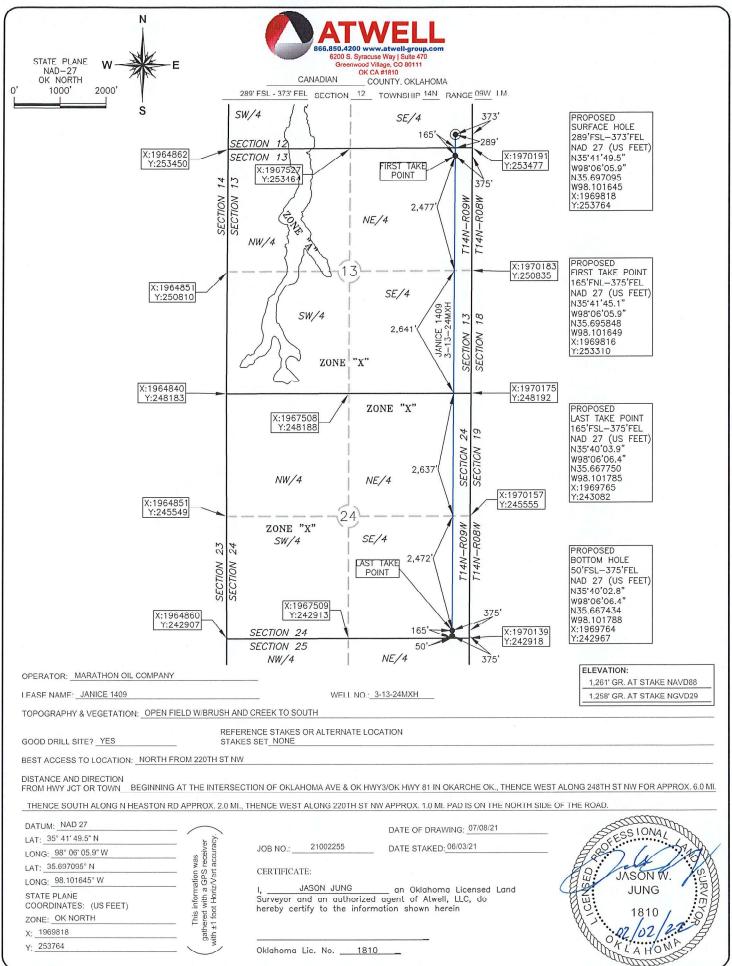

## **PERMIT TO DRILL**

| WELL LOCATION: Section: 12 Township: 14N Range: 9W Count                     | ty: CANADIAN                                                       |
|------------------------------------------------------------------------------|--------------------------------------------------------------------|
| SPOT LOCATION: SW SE SE SE FEET FROM QUARTER: FROM SOUT                      | TH FROM EAST                                                       |
| SECTION LINES: 289                                                           | 373                                                                |
| Lease Name: JANICE 1409 Well No: 3-13-                                       | 24MXH Well will be 289 feet from nearest unit or lease boundary.   |
| Operator Name: MARATHON OIL COMPANY Telephone: 8666                          | 622378 OTC/OCC Number: 1363 0                                      |
| MARATHON OIL COMPANY                                                         | TRACEY G. MAASS                                                    |
| 990 TOWN & COUNTRY BLVD                                                      | 28319 N 2870 RD.                                                   |
| HOUSTON, TX 77024-2217                                                       | OKARCHE OK 73762                                                   |
|                                                                              |                                                                    |
|                                                                              |                                                                    |
| Formation(s) (Permit Valid for Listed Formations Only):                      |                                                                    |
| Name Code Depth                                                              |                                                                    |
| 1 MISSISSIPPI SOLID 351MSSSD 9921                                            |                                                                    |
| Spacing Orders: 166936 Location Exception Or                                 | rders: 724757 Increased Density Orders: 724985                     |
| 587888                                                                       |                                                                    |
| 724759                                                                       |                                                                    |
| Pending CD Numbers: No Pending Working interest of                           | wners' notified: *** Special Orders: No Special                    |
| Total Depth: 20788 Ground Elevation: 1261 Surface Casin                      | g: 1500 Depth to base of Treatable Water-Bearing FM: 410           |
|                                                                              | Deep surface casing has been approved                              |
| Under Federal Jurisdiction: No                                               | Approved Method for disposal of Drilling Fluids:                   |
| Fresh Water Supply Well Drilled: No                                          | D. One time land application (REQUIRES PERMIT) PERMIT NO: 22-38185 |
| Surface Water used to Drill: Yes                                             | H. (Other) SEE MEMO                                                |
|                                                                              |                                                                    |
| PIT 1 INFORMATION  Type of Pit System: CLOSED Closed System Means Steel Pits | Category of Pit: C Liner not required for Category: C              |
| Type of Mud System: WATER BASED                                              | Pit Location is: NON HSA                                           |
| Chlorides Max: 5000 Average: 3000                                            | Pit Location Formation: BLAINE                                     |
| Is depth to top of ground water greater than 10ft below base of pit? Y       |                                                                    |
| Within 1 mile of municipal water well? N                                     |                                                                    |
| Wellhead Protection Area? N                                                  |                                                                    |
| Pit <u>is not</u> located in a Hydrologically Sensitive Area.                |                                                                    |
| PIT 2 INFORMATION                                                            | Category of Pit: C                                                 |
| Type of Pit System: CLOSED Closed System Means Steel Pits                    | Liner not required for Category: C                                 |
| Type of Mud System: OIL BASED                                                | Pit Location is: NON HSA                                           |
| Chlorides Max: 300000 Average: 200000                                        | Pit Location Formation: BLAINE                                     |
| Is depth to top of ground water greater than 10ft below base of pit? Y       |                                                                    |
| Within 1 mile of municipal water well? N                                     |                                                                    |
| Wellhead Protection Area? N                                                  |                                                                    |
| Pit <u>is not</u> located in a Hydrologically Sensitive Area.                |                                                                    |

**MULTI UNIT HOLE 1** 

Section: 24 Township: 14N Range: 9W Meridian: IM Total Length: 10385

County: CANADIAN Measured Total Depth: 20788

Spot Location of End Point: SW SE SE SE True Vertical Depth: 10683

Feet From: SOUTH 1/4 Section Line: 50 End Point Location from
Feet From: EAST 1/4 Section Line: 375 Lease,Unit, or Property Line: 50

NOTES:

| NOTES:                      | NOTES:                                                                                                                                                                                                                                                                                                                                                                                                                                                                                                             |  |  |
|-----------------------------|--------------------------------------------------------------------------------------------------------------------------------------------------------------------------------------------------------------------------------------------------------------------------------------------------------------------------------------------------------------------------------------------------------------------------------------------------------------------------------------------------------------------|--|--|
| Category                    | Description                                                                                                                                                                                                                                                                                                                                                                                                                                                                                                        |  |  |
| DEEP SURFACE CASING         | [5/19/2022 - GC2] - APPROVED; NOTIFY OCC FIELD INSPECTOR IMMEDIATELY OF ANY LOSS OF CIRCULATION OR FAILURE TO CIRCULATE CEMENT TO SURFACE ON ANY CONDUCTOR OR SURFACE CASING                                                                                                                                                                                                                                                                                                                                       |  |  |
| HYDRAULIC FRACTURING        | [5/19/2022 - GC2] - OCC 165:10-3-10 REQUIRES:                                                                                                                                                                                                                                                                                                                                                                                                                                                                      |  |  |
|                             | 1) NOTICE SHALL BE GIVEN AT LEAST 5 BUSINESS DAYS PRIOR TO COMMENCEMENT OF HYDRAULIC FRACTURING OPERATIONS ON A HORIZONTAL WELL TO OPERATORS PRODUCING WELLS WITHIN 1 MILE OF THE COMPLETION INTERVAL OF THE SUBJECT WELL. THE NOTICE TO SUCH OPERATORS SHALL CONTAIN THE INFORMATION IN FORM 6000NOO. IF THE HYDRAULIC FRACTURING OPERATIONS SCHEDULE CHANGES AFTER NOTICE HAS BEEN PROVIDED, RESULTING IN A DELAY OF OPERATIONS OF MORE THAN 5 DAYS FROM THE INITIAL NOTICE, NEW NOTICE IS REQUIRED TO BE GIVEN; |  |  |
|                             | 2) NOTICE WILL BE GIVEN TO THE OCC CENTRAL OFFICE AND LOCAL DISTRICT OFFICES AT LEAST 48 HOURS PRIOR TO COMMENCEMENT OF HYDRAULIC FRACTURING OPERATIONS. FORM 6000NHF SHALL BE USED AND IS FOUND AT THIS LINK: OCCEWEB.COM/OG/OGFORMS.HTML; AND,                                                                                                                                                                                                                                                                   |  |  |
|                             | 3) THE CHEMICAL DISCLOSURE OF HYDRAULIC FRACTURING INGREDIENTS FOR ALL WELLS IS TO BE REPORTED TO FRACFOCUS WITHIN 60 DAYS AFTER THE CONCLUSION OF HYDRAULIC FRACTURING OPERATIONS, FOUND AT FRACFOCUS.ORG                                                                                                                                                                                                                                                                                                         |  |  |
| INCREASED DENSITY - 724985  | [5/20/2022 - G56] - 24-14N-9W<br>X587888 MSSSD<br>2 WELLS<br>MARATHON OIL CO<br>4/20/2022                                                                                                                                                                                                                                                                                                                                                                                                                          |  |  |
| INTERMEDIATE CASING         | [5/19/2022 - GC2] - DUE TO THE KNOWN POTENTIAL RISK OF ENCOUNTERING AN OVER-<br>PRESSURED ZONE IN THE MORROW SERIES IN THIS AREA, THE TECHNICAL MANAGER<br>RECOMMENDS SETTING AN INTERMEDIATE STRING OF CASING IMMEDIATELY ABOVE THE<br>MORROW SERIES                                                                                                                                                                                                                                                              |  |  |
| LOCATION EXCEPTION - 724757 | [5/20/2022 - G56] - (I.O.) 13 & 24-14N-9W<br>X166936 MSSD 13-14N-9W<br>X587888 MSSD 24-14N-9W<br>COMPL INT (13-14N-9W) NCT 165' FNL, NCT 0' FSL, NCT 330' FEL<br>COMPL INT (24-14N-9W) NCT 0' FNL, NCT 165' FSL, NCT 330' FEL<br>MARATHON OIL CO<br>4/7/2022                                                                                                                                                                                                                                                       |  |  |
| МЕМО                        | [5/19/2022 - GC2] - CLOSED SYSTEM=STEEL PITS (REQUIRED - BODY OF WATER), OBM<br>RETURNED TO VENDOR, CUTTINGS PERMITTED PER DISTRICT                                                                                                                                                                                                                                                                                                                                                                                |  |  |
| SPACING - 166936            | [5/19/2022 - G56] - (640) 13-14N-9W<br>EXT OTHERS<br>EXT 76186/164538 MSSSD, OTHER                                                                                                                                                                                                                                                                                                                                                                                                                                 |  |  |
| SPACING - 587888            | [5/19/2022 - G56] - (640) 24-14N-9W<br>EXT 166936 MSSSD, OTHERS                                                                                                                                                                                                                                                                                                                                                                                                                                                    |  |  |
| SPACING - 724759            | [5/20/2022 - G56] - (I.O.) 13 & 24-14N-9W<br>EST MULTIUNIT HORIZONTAL WELL<br>X166936 MSSSD 13-14N-9W<br>X587888 MSSSD 24-14N-9W<br>50% 13-14N-9W<br>50% 24-14N-9W<br>MARATHON OIL CO<br>4/7/2022                                                                                                                                                                                                                                                                                                                  |  |  |