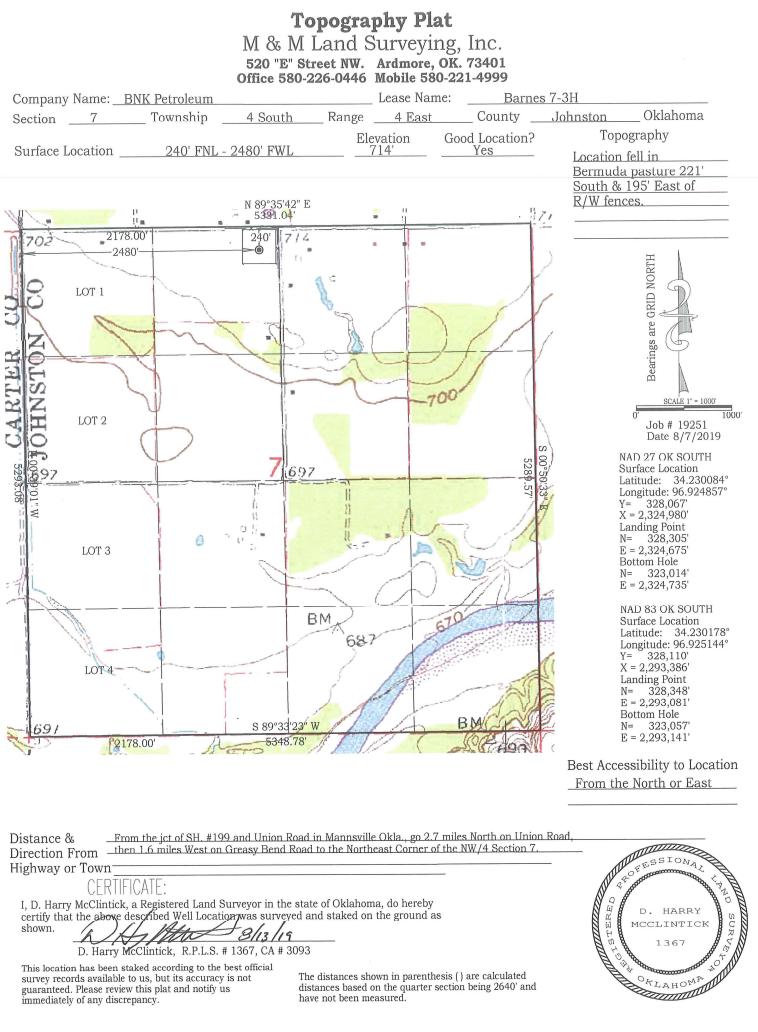

| M & M Land Surveying, Inc.<br>520 "E" Street NW. Ardmore, OK. 73401<br>Office 580-226-0446 Mobile 580-221-4999 |             |       |                 |                       |          |          |
|----------------------------------------------------------------------------------------------------------------|-------------|-------|-----------------|-----------------------|----------|----------|
| Company Name: <u>BNK Petroleum</u>                                                                             |             |       | _ Lease Name    | e: Barnes             | s 7-3H   |          |
| Section <u>7</u> Township                                                                                      | 4 South     | Range | 4 East          | County                | Johnston | Oklahoma |
| Surface Location240' FNL                                                                                       | - 2480' FWL | E1    | evation<br>714' | Good Location?<br>Yes |          |          |

| Distance &                 |                                                                                                                                            | Road in Mannsville Okla., go 2.7 miles North on Union                                                                               | Road,                                                                                                                                                                                                                                                                                                                                                                                                                                                                                                                                                                                                                                                                                                                                                                                                                                                                                                                                                                                                                                                                                                                                                                                                                                                                                                                                                                                                                                                                                                                                                                                                                                                                                                                                                                                                                                                                                                                                                                                                                                                                                                                          |
|----------------------------|--------------------------------------------------------------------------------------------------------------------------------------------|-------------------------------------------------------------------------------------------------------------------------------------|--------------------------------------------------------------------------------------------------------------------------------------------------------------------------------------------------------------------------------------------------------------------------------------------------------------------------------------------------------------------------------------------------------------------------------------------------------------------------------------------------------------------------------------------------------------------------------------------------------------------------------------------------------------------------------------------------------------------------------------------------------------------------------------------------------------------------------------------------------------------------------------------------------------------------------------------------------------------------------------------------------------------------------------------------------------------------------------------------------------------------------------------------------------------------------------------------------------------------------------------------------------------------------------------------------------------------------------------------------------------------------------------------------------------------------------------------------------------------------------------------------------------------------------------------------------------------------------------------------------------------------------------------------------------------------------------------------------------------------------------------------------------------------------------------------------------------------------------------------------------------------------------------------------------------------------------------------------------------------------------------------------------------------------------------------------------------------------------------------------------------------|
| Direction From             | then 1.6 miles West on Greasy Bene                                                                                                         | <u>d Road to the Northeast Corner of the NW/4 Section 7.</u>                                                                        |                                                                                                                                                                                                                                                                                                                                                                                                                                                                                                                                                                                                                                                                                                                                                                                                                                                                                                                                                                                                                                                                                                                                                                                                                                                                                                                                                                                                                                                                                                                                                                                                                                                                                                                                                                                                                                                                                                                                                                                                                                                                                                                                |
| Highway or Tow             | 'n                                                                                                                                         |                                                                                                                                     | -                                                                                                                                                                                                                                                                                                                                                                                                                                                                                                                                                                                                                                                                                                                                                                                                                                                                                                                                                                                                                                                                                                                                                                                                                                                                                                                                                                                                                                                                                                                                                                                                                                                                                                                                                                                                                                                                                                                                                                                                                                                                                                                              |
| CE                         | RTIFICATE:                                                                                                                                 |                                                                                                                                     | MILL 2 2 correction the second to be a second to be |
| certify that the al shown. | ntick, a Registered Land Surveyor in t<br>bove described Welt Location was surv<br><i>G</i> /13,<br>arry McClintick, R.P.L.S. # 1367, CA # | eyed and staked on the ground as                                                                                                    | Q<br>d<br>d<br>d<br>d<br>d<br>d<br>d<br>d<br>d<br>d<br>d<br>d<br>d                                                                                                                                                                                                                                                                                                                                                                                                                                                                                                                                                                                                                                                                                                                                                                                                                                                                                                                                                                                                                                                                                                                                                                                                                                                                                                                                                                                                                                                                                                                                                                                                                                                                                                                                                                                                                                                                                                                                                                                                                                                             |
| survey records ava         | peen staked according to the best official<br>ilable to us, but its accuracy is not<br>review this plat and notify us<br>discrepancy.      | The distances shown in parenthesis () are calculated distances based on the quarter section being 2640' and have not been measured. | ORLAHOMP AND                                                                                                                                                                                                                                                                                                                                                                                                                                                                                                                                                                                                                                                                                                                                                                                                                                                                                                                                                                                                                                                                                                                                                                                                                                                                                                                                                                                                                                                                                                                                                                                                                                                                                                                                                                                                                                                                                                                                                                                                                                                                                                                   |