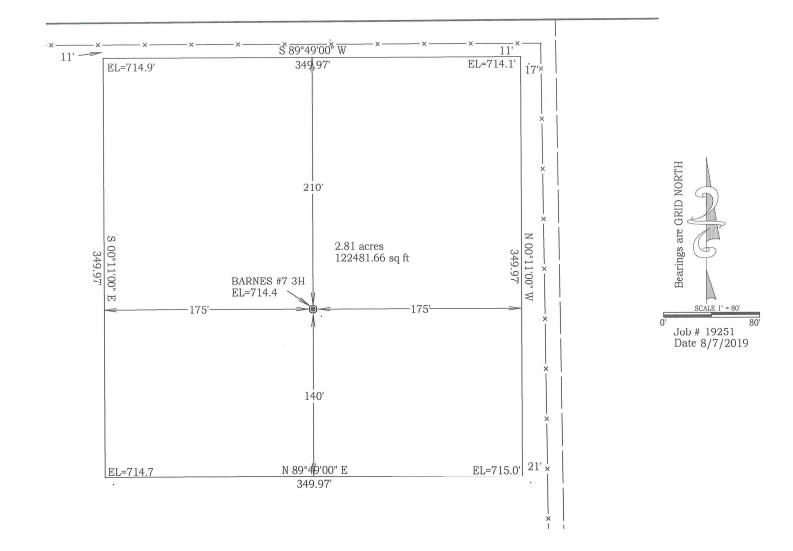

**Proposed Pad Plat** 

DATHA glislig

D. Harry McClintick, R.P.L.S. # 1367, CA # 3093 This location has been staked according to the best official survey records available to us, but its accuracy is not guaranteed. Please review this plat and notify us immediately of any discrepancy.