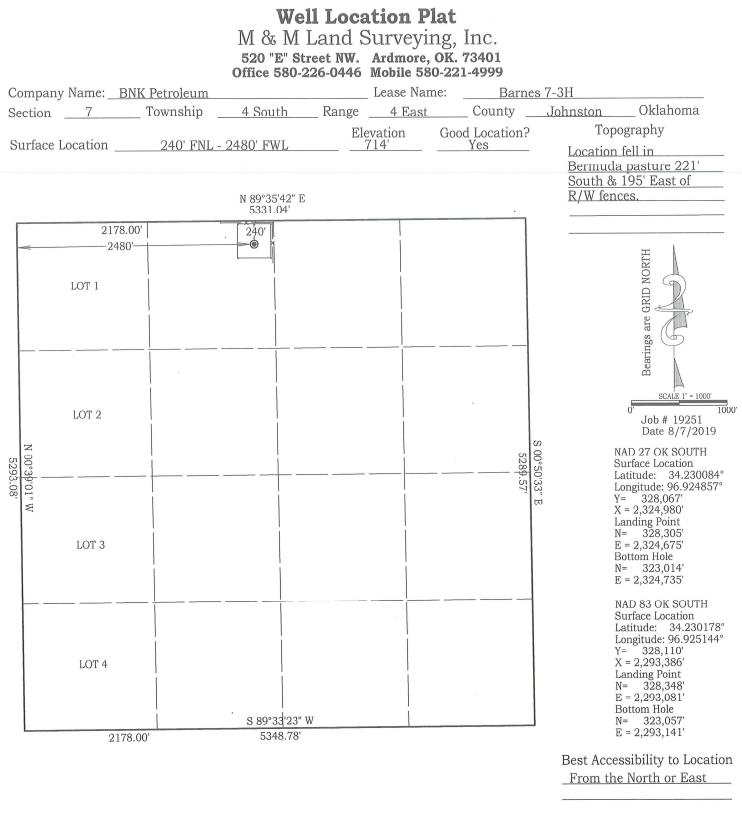

| Company   | Name: <u> </u> | NK Petroleum |            |           | Lease Nar | me: <u>Ba</u>     | rnes 7-3H             |          |
|-----------|----------------|--------------|------------|-----------|-----------|-------------------|-----------------------|----------|
| Section _ | 7              | Township     | 4 South    | Range     | 4 East    | County            | Johnston              | Oklahoma |
|           | Surfa          | ce Location  | 240' FNL - | 2480' FWI |           | Elevation<br>714' | Good Location?<br>Yes |          |

## PERMIT TO DRILL

| WELL LOCATION: Section: 07 Township: 4S Range: 4E County:               | JOHNSTON                                                                                                               |  |  |  |
|-------------------------------------------------------------------------|------------------------------------------------------------------------------------------------------------------------|--|--|--|
| SPOT LOCATION: NE NE NE NW FEET FROM QUARTER: FROM NORTH                | FROM WEST                                                                                                              |  |  |  |
| SECTION LINES: 240                                                      | 2480                                                                                                                   |  |  |  |
| Lease Name: BARNES Well No: 7-3H                                        | Well will be 240 feet from nearest unit or lease boundary.                                                             |  |  |  |
| Operator Name: BNK PETROLEUM (US) INC Telephone: 805484                 | 3613 OTC/OCC Number: 21948 0                                                                                           |  |  |  |
| BNK PETROLEUM (US) INC                                                  | REBA WOODY                                                                                                             |  |  |  |
| 3623 OLD CONEJO RD #207                                                 | 17715 WEST GREASY BEND ROAD                                                                                            |  |  |  |
| NEWBURY PARK, CA 91320-0800                                             | MANNSVILLE OK 73447                                                                                                    |  |  |  |
|                                                                         |                                                                                                                        |  |  |  |
|                                                                         |                                                                                                                        |  |  |  |
| Formation(s) (Permit Valid for Listed Formations Only):                 |                                                                                                                        |  |  |  |
| Name Code Depth                                                         |                                                                                                                        |  |  |  |
| 1 CANEY 354CNEY 9828                                                    |                                                                                                                        |  |  |  |
| Spacing Orders: 549639 Location Exception Order                         | ars: 702693 Increased Density Orders: No Density                                                                       |  |  |  |
|                                                                         | 720270                                                                                                                 |  |  |  |
| Pending CD Numbers: 202102762 Working interest own                      | ners' notified: *** Special Orders: No Special                                                                         |  |  |  |
| Total Depth: 15266 Ground Elevation: 714 Surface Casing                 | 200 Depth to base of Treatable Water-Bearing FM: 70                                                                    |  |  |  |
| · · · · · · · · · · · · · · · · · · ·                                   |                                                                                                                        |  |  |  |
| Under Federal Jurisdiction: No<br>Fresh Water Supply Well Drilled: No   | Approved Method for disposal of Drilling Fluids:                                                                       |  |  |  |
| Surface Water used to Drill: Yes                                        | D. One time land application (REQUIRES PERMIT) PERMIT NO: 19-36945<br>H. (Other) CLOSED SYSTEM=STEEL PITS PER OPERATOR |  |  |  |
|                                                                         | H. (Other) CLOSED SYSTEM=STEEL PITS PER OPERATOR<br>REQUEST                                                            |  |  |  |
| PIT 1 INFORMATION                                                       | Category of Pit: C                                                                                                     |  |  |  |
| Type of Pit System: CLOSED Closed System Means Steel Pits               | Liner not required for Category: C                                                                                     |  |  |  |
| Type of Mud System: WATER BASED                                         | Pit Location is: NON HSA                                                                                               |  |  |  |
| Chlorides Max: 8000 Average: 5000                                       | Pit Location Formation: DEESE                                                                                          |  |  |  |
| Is depth to top of ground water greater than 10ft below base of pit? Y  |                                                                                                                        |  |  |  |
| Within 1 mile of municipal water well? N<br>Wellhead Protection Area? N |                                                                                                                        |  |  |  |
| Pit is not located in a Hydrologically Sensitive Area.                  |                                                                                                                        |  |  |  |
|                                                                         |                                                                                                                        |  |  |  |
| HORIZONTAL HOLE 1                                                       |                                                                                                                        |  |  |  |
| Section: 7 Township: 4S Range: 4E Meridian: IM                          | Total Length: 5291                                                                                                     |  |  |  |
| County: JOHNSTON                                                        | Measured Total Depth: 15266                                                                                            |  |  |  |
| Spot Location of End Point: SW SE SE SW                                 | True Vertical Depth: 10651                                                                                             |  |  |  |
| Feet From: <b>SOUTH</b> 1/4 Section Line: 1                             | End Point Location from                                                                                                |  |  |  |
| Feet From: WEST 1/4 Section Line: 2178                                  | Lease, Unit, or Property Line: 1                                                                                       |  |  |  |
|                                                                         |                                                                                                                        |  |  |  |