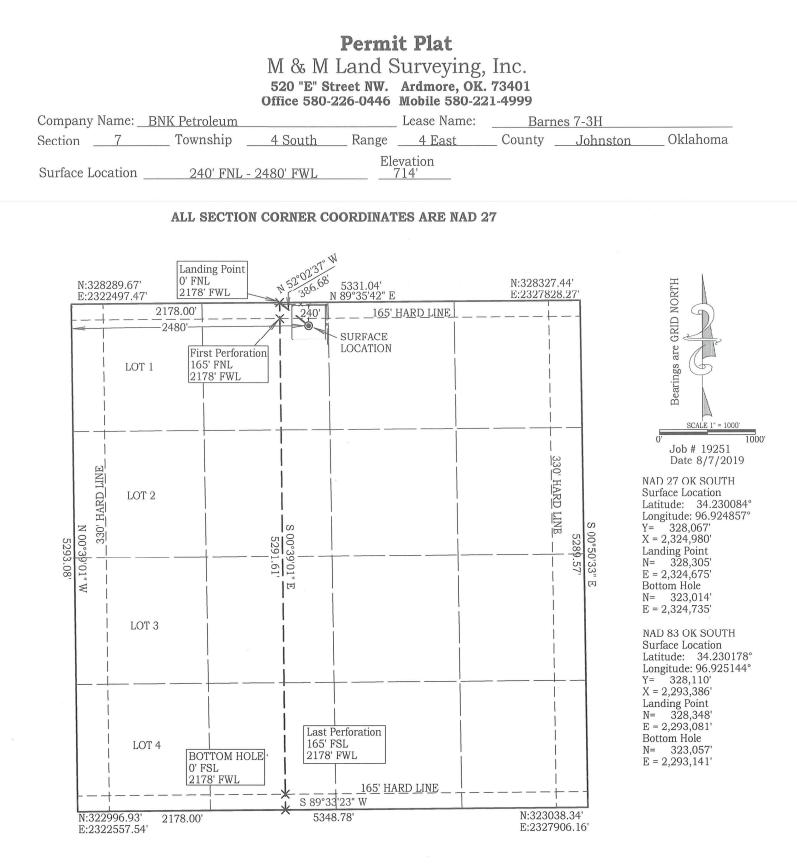

## PERMIT TO DRILL

| WELL LOCATION: Section: 07 Township: 4S Range: 4E County:               | JOHNSTON                                                                                                               |  |  |  |
|-------------------------------------------------------------------------|------------------------------------------------------------------------------------------------------------------------|--|--|--|
| SPOT LOCATION: NE NE NE NW FEET FROM QUARTER: FROM NORTH                | FROM WEST                                                                                                              |  |  |  |
| SECTION LINES: 240                                                      | 2480                                                                                                                   |  |  |  |
| Lease Name: BARNES Well No: 7-3H                                        | Well will be 240 feet from nearest unit or lease boundary.                                                             |  |  |  |
| Operator Name: BNK PETROLEUM (US) INC Telephone: 805484                 | 3613 OTC/OCC Number: 21948 0                                                                                           |  |  |  |
| BNK PETROLEUM (US) INC                                                  | REBA WOODY                                                                                                             |  |  |  |
| 3623 OLD CONEJO RD #207                                                 | 17715 WEST GREASY BEND ROAD                                                                                            |  |  |  |
| NEWBURY PARK, CA 91320-0800                                             | MANNSVILLE OK 73447                                                                                                    |  |  |  |
|                                                                         |                                                                                                                        |  |  |  |
|                                                                         |                                                                                                                        |  |  |  |
| Formation(s) (Permit Valid for Listed Formations Only):                 |                                                                                                                        |  |  |  |
| Name Code Depth                                                         |                                                                                                                        |  |  |  |
| 1 CANEY 354CNEY 9828                                                    |                                                                                                                        |  |  |  |
| Spacing Orders: 549639 Location Exception Order                         | ars: 702693 Increased Density Orders: No Density                                                                       |  |  |  |
|                                                                         | 720270                                                                                                                 |  |  |  |
| Pending CD Numbers: 202102762 Working interest own                      | ners' notified: *** Special Orders: No Special                                                                         |  |  |  |
| Total Depth: 15266 Ground Elevation: 714 Surface Casing                 | 200 Depth to base of Treatable Water-Bearing FM: 70                                                                    |  |  |  |
| · · · · · · · · · · · · · · · · · · ·                                   |                                                                                                                        |  |  |  |
| Under Federal Jurisdiction: No<br>Fresh Water Supply Well Drilled: No   | Approved Method for disposal of Drilling Fluids:                                                                       |  |  |  |
| Surface Water used to Drill: Yes                                        | D. One time land application (REQUIRES PERMIT) PERMIT NO: 19-36945<br>H. (Other) CLOSED SYSTEM=STEEL PITS PER OPERATOR |  |  |  |
|                                                                         | H. (Other) CLOSED SYSTEM=STEEL PITS PER OPERATOR<br>REQUEST                                                            |  |  |  |
| PIT 1 INFORMATION                                                       | Category of Pit: C                                                                                                     |  |  |  |
| Type of Pit System: CLOSED Closed System Means Steel Pits               | Liner not required for Category: C                                                                                     |  |  |  |
| Type of Mud System: WATER BASED                                         | Pit Location is: NON HSA                                                                                               |  |  |  |
| Chlorides Max: 8000 Average: 5000                                       | Pit Location Formation: DEESE                                                                                          |  |  |  |
| Is depth to top of ground water greater than 10ft below base of pit? Y  |                                                                                                                        |  |  |  |
| Within 1 mile of municipal water well? N<br>Wellhead Protection Area? N |                                                                                                                        |  |  |  |
| Pit is not located in a Hydrologically Sensitive Area.                  |                                                                                                                        |  |  |  |
|                                                                         |                                                                                                                        |  |  |  |
| HORIZONTAL HOLE 1                                                       |                                                                                                                        |  |  |  |
| Section: 7 Township: 4S Range: 4E Meridian: IM                          | Total Length: 5291                                                                                                     |  |  |  |
| County: JOHNSTON                                                        | Measured Total Depth: 15266                                                                                            |  |  |  |
| Spot Location of End Point: SW SE SE SW                                 | True Vertical Depth: 10651                                                                                             |  |  |  |
| Feet From: <b>SOUTH</b> 1/4 Section Line: 1                             | End Point Location from                                                                                                |  |  |  |
| Feet From: WEST 1/4 Section Line: 2178                                  | Lease, Unit, or Property Line: 1                                                                                       |  |  |  |
|                                                                         |                                                                                                                        |  |  |  |

| Company   | Name: <u> </u> | NK Petroleum |            |           | Lease Nar | me: <u>Ba</u>     | rnes 7-3H             |          |
|-----------|----------------|--------------|------------|-----------|-----------|-------------------|-----------------------|----------|
| Section _ | 7              | Township     | 4 South    | Range     | 4 East    | County            | Johnston              | Oklahoma |
|           | Surfa          | ce Location  | 240' FNL - | 2480' FWI |           | Elevation<br>714' | Good Location?<br>Yes |          |

| M & M Land Surveying, Inc.<br>520 "E" Street NW. Ardmore, OK. 73401<br>Office 580-226-0446 Mobile 580-221-4999 |             |       |                 |                       |          |          |
|----------------------------------------------------------------------------------------------------------------|-------------|-------|-----------------|-----------------------|----------|----------|
| Company Name: <u>BNK Petroleum</u>                                                                             |             |       | _ Lease Name    | e: Barnes             | s 7-3H   |          |
| Section <u>7</u> Township                                                                                      | 4 South     | Range | 4 East          | County                | Johnston | Oklahoma |
| Surface Location240' FNL                                                                                       | - 2480' FWL | E1    | evation<br>714' | Good Location?<br>Yes |          |          |