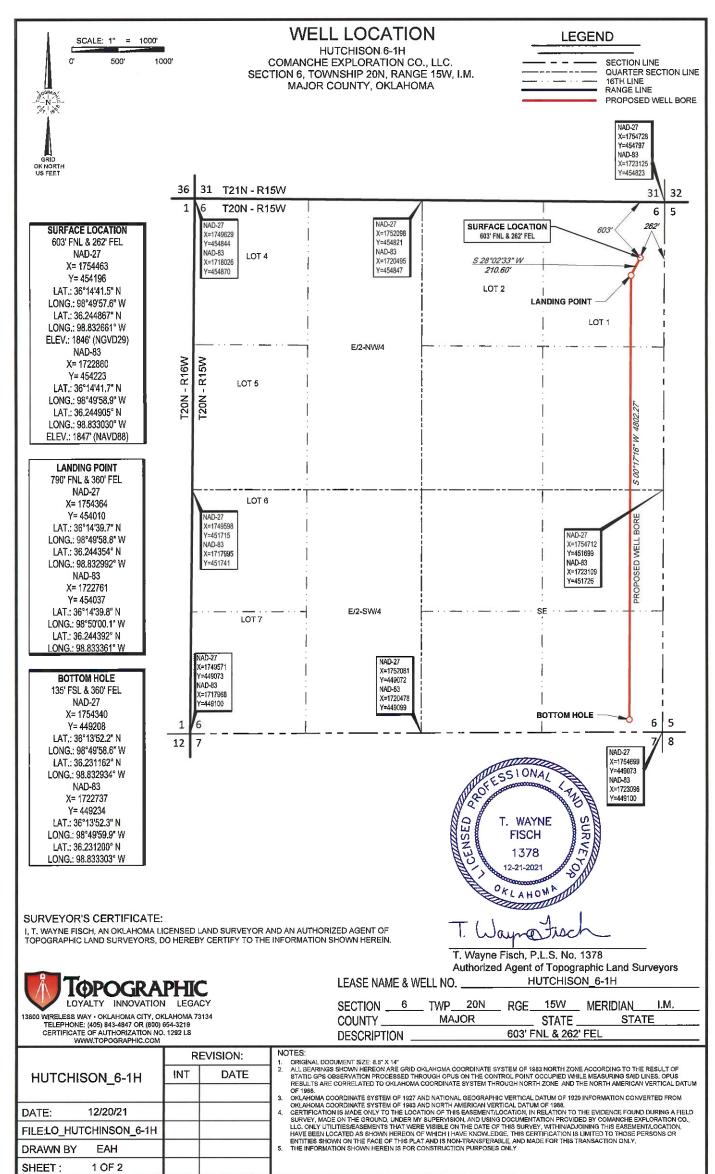

API NUMBER: 093 25263 A

OKLAHOMA CORPORATION COMMISSION OIL & GAS CONSERVATION DIVISION P.O. BOX 52000 OKLAHOMA CITY, OK 73152-2000 (Rule 165:10-3-1)

Approval Date: 12/21/2021

Expiration Date: 06/21/2023

Horizontal Hole Oil & Gas

Amend reason: OCC CORRECTION - CHANGE WELL NAME